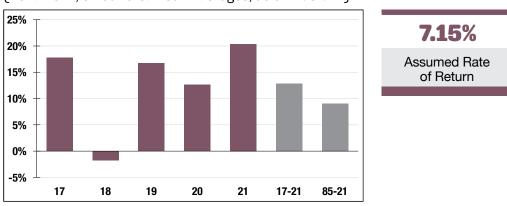

Market Value

**20.37%** 2021 Returns

**11.08%** 2012-2021 (Annualized) **9.07%** 1985-2021 (Annualized)

### **Investment Returns**

(2017-2021, 5-Year & 37-Year Averages, as of 12/31/21)