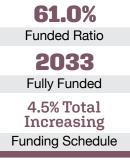

## Asset Allocation (12/31/21)

\$89.6 M Unfunded Liability \$12.5 M (FY2022) Total Pension Appropriation