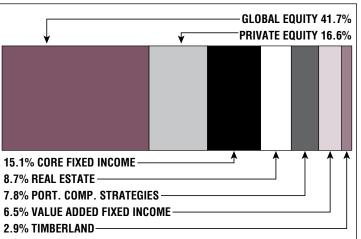

## Asset Allocation (12/31/21)

\$89.6 M Unfunded Liability \$12.5 M (FY2022) Total Pension Appropriation