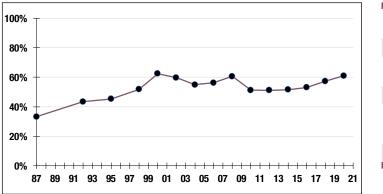

| Active Members  | 626      |
|-----------------|----------|
| Total Payroll   | \$31.8 M |
| Average Salary  | \$50,800 |
| Average Age     | 48       |
| Average Service | 10.9     |
| Retired Members | s469     |

| Benefits Paid    | \$13.8 M |
|------------------|----------|
| Average Benefit. | \$29,500 |
| Average Age      | 74       |

#### 2020 EARNED INCOME OF DISABILITY RETIREES:

| Disability Retirees44 |
|-----------------------|
| Reported Earnings12   |
| Excess Earners0       |
| Refund Due\$0         |

Last Valuation: 1/1/20 Actuary: PERAC





Market Value

**20.37%** 2021 Returns

**11.08%** 2012-2021 (Annualized) **9.07%** 1985-2021 (Annualized)

### **Investment Returns**

(2017-2021, 5-Year & 37-Year Averages, as of 12/31/21)



# Funded Ratio History (1987-2021)





## Asset Allocation (12/31/21)



\$89.6 M Unfunded Liability \$12.5 M (FY2022) Total Pension Appropriation