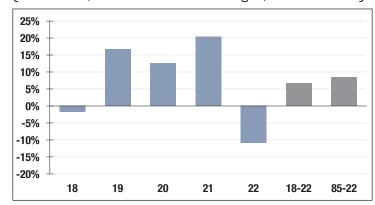

### **Investment Returns**

(2018-2022, 5-Year & 38-Year Averages, as of 12/31/22)

7.00%

**Assumed Rate** of Return