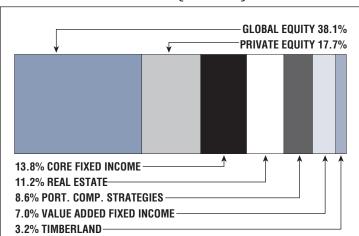

### **Asset Allocation** (12/31/22)

\$70.7 M

Unfunded Liability

\$13.1 M (FY2023)

Total Pension Appropriation