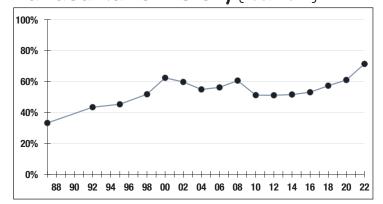

### Funded Ratio History (1987-2022)

71.4%

**Funded Ratio** 

2031

Fully Funded

**4.5% Total Increasing** 

**Funding Schedule** 