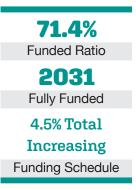

# Funded Ratio History (1987-2023)

\$70.7 M

\$13.7 M

(FY2024)

Total Pension Appropriation

Unfunded Liability