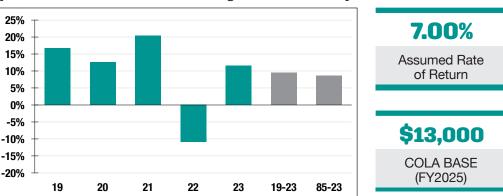

**11.53%** 2023 Returns

**7.96%** 2014-2023 (Annualized) **8.57%** 1985-2023 (Annualized)

## **Investment Returns**

(2019-2023, 5-Year & 39-Year Averages, as of 12/31/23)