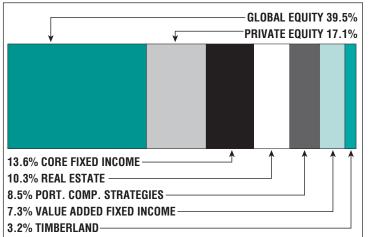

|
|-------------------------|
| Total Payroll\$33.3 M   |
| Average Salary\$55,800  |
| Average Age48           |
| Average Service11.1     |
| Retired Members476      |
| Benefits Paid\$14.8 M   |
| Average Benefit\$31,100 |

### 2022 EARNED INCOME OF DISABILITY RETIREES:

Average Age .....74

| Disability Retirees42 |
|-----------------------|
| Reported Earnings12   |
| Excess Earners0       |
| Refund Due\$0         |

Last Valuation: 1/1/22 Actuary: PERAC



**11.53%** 2023 Returns

**7.96%** 2014-2023 (Annualized) **8.57%** 1985-2023 (Annualized)

## **Investment Returns**

(2019-2023, 5-Year & 39-Year Averages, as of 12/31/23)



# Funded Ratio History (1987-2023)



\$70.7 M

\$13.7 M

(FY2024)

Total Pension Appropriation

Unfunded Liability

# Asset Allocation (12/31/23)