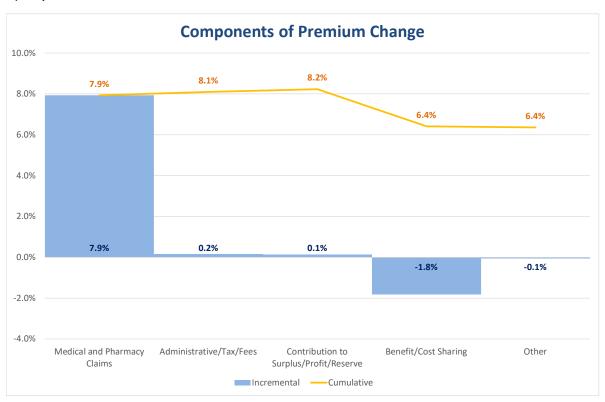

#### 2) Components of Premium Change Summarized

| Final Category                         | Incremental | Cumulative |
|----------------------------------------|-------------|------------|
| Medical and Pharmacy Claims            | 7.9%        | 7.9%       |
| Administrative/Tax/Fees                | 0.2%        | 8.1%       |
| Contribution to Surplus/Profit/Reserve | 0.1%        | 8.2%       |
| Benefit/Cost Sharing                   | -1.8%       | 6.4%       |
| Other                                  | -0.1%       | 6.4%       |