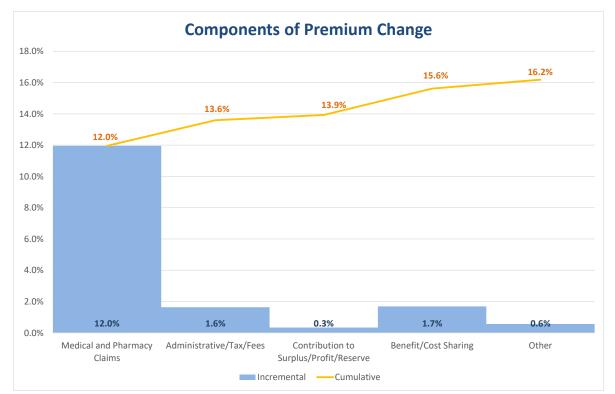

### 2) Components of Premium Change Summarized

| Final Category                         | Incremental | Cumulative |
|----------------------------------------|-------------|------------|
| Medical and Pharmacy Claims            | 12.0%       | 12.0%      |
| Administrative/Tax/Fees                | 1.6%        | 13.6%      |
| Contribution to Surplus/Profit/Reserve | 0.3%        | 13.9%      |
| Benefit/Cost Sharing                   | 1.7%        | 15.6%      |
| Other                                  | 0.6%        | 16.2%      |

## 3) Graph