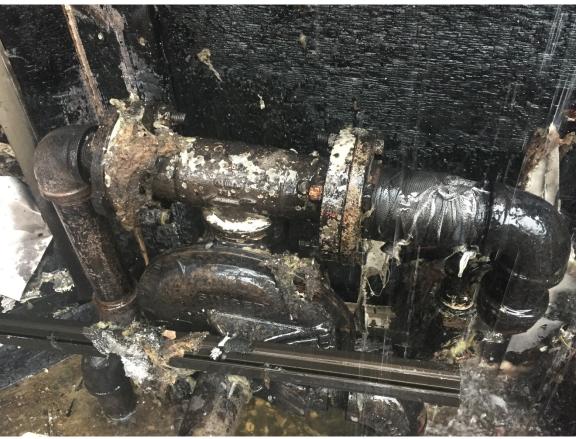

#### E. MMR Failure Analysis

MMR conducted a detailed analysis of the jurisdictional piping and appurtenances secured from 1214 VFW Parkway and issued its report on January 21, 2020.<sup>2</sup> MMR conducted visual inspection, radiography, borescope examination, leak testing, disassembly, Fourier transform infrared spectroscopy, and binoculor microscopy.

The regulator and riser assemblies were disassembled (regulator) and cut (riser) to reveal internal damage that led to leakage of these two items, and the service tee tapping cap was removed to reveal any thread or O-ring damage that may have caused the slow leak observed. MMR summarized the findings of this analysis as follows:

This examination revealed thermal damage as the result of the fire as the cause of the jurisdictional component leakage. While the regulator did not visibly appear to have been tampered with, old thread damage on the adjustment screw cap in the removal direction predating laboratory disassembly damage

MMR's overall conclusion was as follows:

The regulator and riser assembly revealed only leaks caused by thermal damage from the fire. A slow leak of approximately 1 ft<sup>3</sup>/hr was detected from the cap of the service tee that was unrelated to fire damage. Since the regulator was located outside the condo building it served, it is unlikely a path to the originating unit existed for gas originating at the service tee.