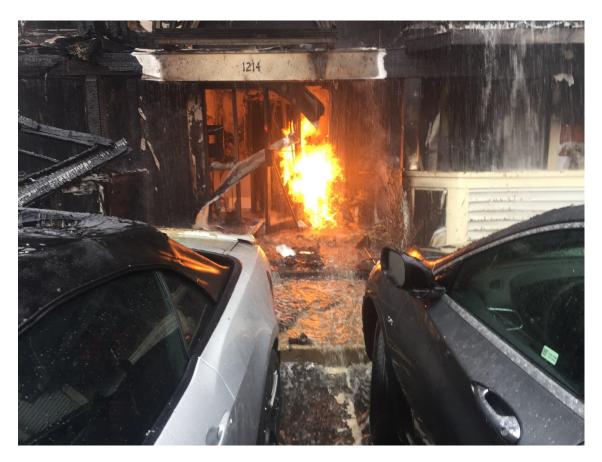

The first BFD unit arrived on site at 6:06 a.m. (Exh. 1). At 6:15, the BFD reported the now six-alarm fire to National Grid (Exh. 2). At approximately 6:44 a.m., National Grid notified the Division by telephone of the Incident, reporting that the gas service had been impacted and was feeding the fire (Exh. 2). The Division dispatched an investigator to the scene, who subsequently observed a pressure test performed at the site. National Grid took possession of the jurisdictional piping and appurtenances (which included the service line, service riser, and service regulator) for further testing and evaluation.

At the Division's request, National Grid conducted a pressure test onsite on May 12, 2018. The pressure test -- conducted on the plastic service line from the gate valve to the riser valve -- showed and was successful (Exh. 5).