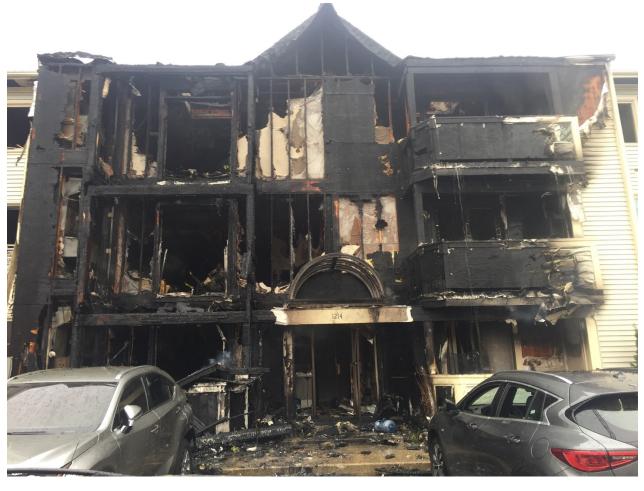

#### A. Scope of the Investigation

The Massachusetts Department of Public Utilities ("Department"), Pipeline Safety Division ("Division"), pursuant to G.L. c. 164, § 105A and a Federal Certification Agreement as provided for in 49 U.S.C. § 60105, has investigated a natural gas release at 1214 VFW Parkway, West Roxbury (Boston), MA, on May 12, 2018 ("Incident"). The release of gas may have contributed to the Incident<sup>1</sup> and fire and property damage estimated at \$2.5 million by the Boston Fire Department. The gas service at the location was provided by Boston Gas Company d/b/a National Grid ("National Grid" or "Operator").

#### III. SUMMARY OF FINDINGS

- The plastic service to 1214 VFW Parkway was installed in August 1986.
- The gas was odorized to meet both the state and federal requirements.
- National Grid responded to a gas-fed fire at the scene at approximately 6:29 a.m. on May 12, 2018.
- The fire severely damaged the three-story structure at 1214 VFW Parkway.
- Pressure test results were satisfactory, from the gate valve to the riser at the time of initial investigation.
- Analysis of the regulator and riser assembly revealed leaks caused by thermal damage from the fire. A leak from the service tee cap appeared unrelated to the fire.
- The source of ignition and contributing factors could not be determined.