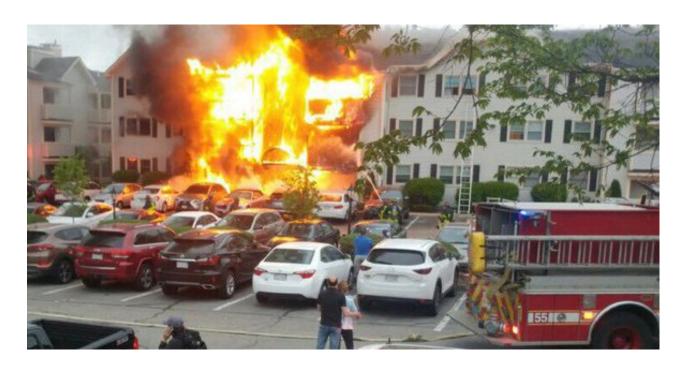

#### B. Overview of Incident

On May 12, 2018, the Boston Fire Department ("BFD") received an alarm of a fire at 1212 VFW Parkway, Boston, at approximately 5:58 a.m. (Exh. 1). The fire was actually located at 1214 VFW Parkway, part of the same condominium complex as 1212 VFW Parkway.

The first BFD unit arrived on site at 6:06 a.m. (Exh. 1). At 6:15, the BFD reported the now six-alarm fire to National Grid (Exh. 2). At approximately 6:44 a.m., National Grid notified the Division by telephone of the Incident, reporting that the gas service had been impacted and was feeding the fire (Exh. 2). The Division dispatched an investigator to the scene, who subsequently observed a pressure test performed at the site. National Grid took possession of the jurisdictional piping and appurtenances (which included the service line, service riser, and service regulator) for further testing and evaluation.

Thirty-six residents were displaced by the fire. One resident and two firefighters were taken to a local hospital with minor injuries. The BFD's last unit cleared the site at about 6:12 p.m. later that day (Exh. 1).