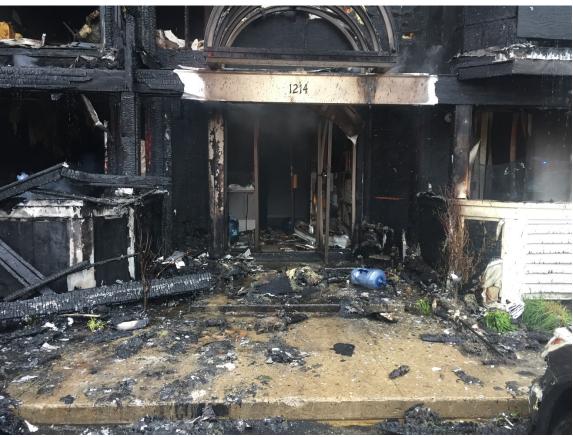

#### A. Scope of the Investigation

The Massachusetts Department of Public Utilities ("Department"), Pipeline Safety Division ("Division"), pursuant to G.L. c. 164, § 105A and a Federal Certification Agreement as provided for in 49 U.S.C. § 60105, has investigated a natural gas release at 1214 VFW Parkway, West Roxbury (Boston), MA, on May 12, 2018 ("Incident"). The release of gas may have contributed to the Incident<sup>1</sup> and fire and property damage estimated at \$2.5 million by the Boston Fire Department. The gas service at the location was provided by Boston Gas Company d/b/a National Grid ("National Grid" or "Operator").

#### B. Overview of Incident

On May 12, 2018, the Boston Fire Department ("BFD") received an alarm of a fire at 1212 VFW Parkway, Boston, at approximately 5:58 a.m. (Exh. 1). The fire was actually located at 1214 VFW Parkway, part of the same condominium complex as 1212 VFW Parkway.

Thirty-six residents were displaced by the fire. One resident and two firefighters were taken to a local hospital with minor injuries. The BFD's last unit cleared the site at about 6:12 p.m. later that day (Exh. 1).