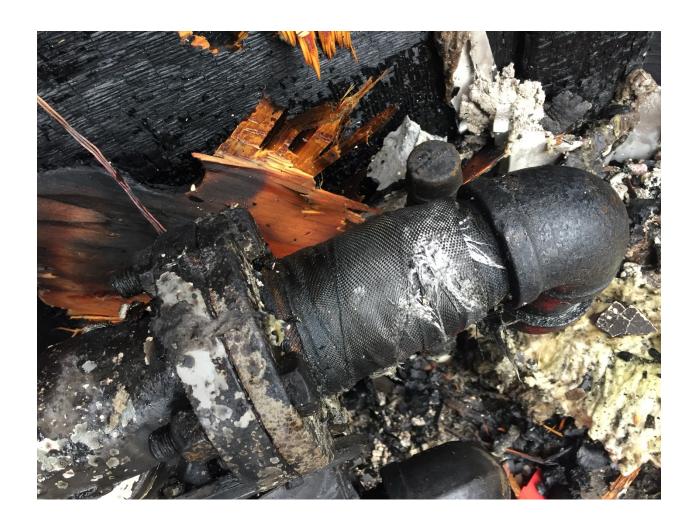

#### E. MMR Failure Analysis

MMR conducted a detailed analysis of the jurisdictional piping and appurtenances secured from 1214 VFW Parkway and issued its report on January 21, 2020.<sup>2</sup> MMR conducted visual inspection, radiography, borescope examination, leak testing, disassembly, Fourier transform infrared spectroscopy, and binoculor microscopy.

The regulator and riser assemblies were disassembled (regulator) and cut (riser) to reveal internal damage that led to leakage of these two items, and the service tee tapping cap was removed to reveal any thread or O-ring damage that may have caused the slow leak observed. MMR summarized the findings of this analysis as follows:

This examination revealed thermal damage as the result of the fire as the cause of the jurisdictional component leakage. While the regulator did not visibly appear to have been tampered with, old thread damage on the adjustment screw cap in the removal direction predating laboratory disassembly damage

MMR's overall conclusion was as follows:

The regulator and riser assembly revealed only leaks caused by thermal damage from the fire. A slow leak of approximately 1 ft<sup>3</sup>/hr was detected from the cap of the service tee that was unrelated to fire damage. Since the regulator was located outside the condo building it served, it is unlikely a path to the originating unit existed for gas originating at the service tee.