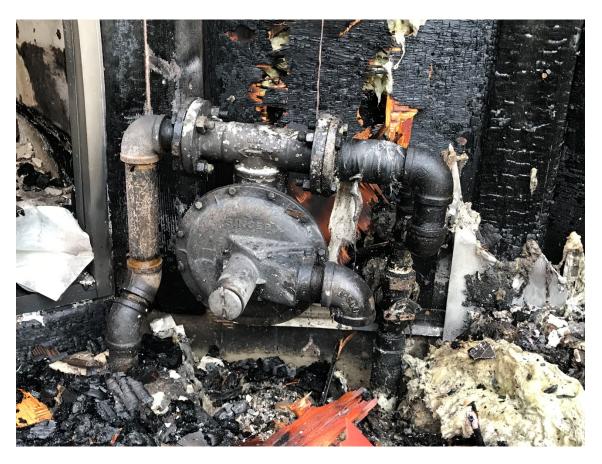

#### E. MMR Failure Analysis

MMR conducted a detailed analysis of the jurisdictional piping and appurtenances secured from 1214 VFW Parkway and issued its report on January 21, 2020.<sup>2</sup> MMR conducted visual inspection, radiography, borescope examination, leak testing, disassembly, Fourier transform infrared spectroscopy, and binoculor microscopy.

The regulator and riser assemblies were disassembled (regulator) and cut (riser) to reveal internal damage that led to leakage of these two items, and the service tee tapping cap was removed to reveal any thread or O-ring damage that may have caused the slow leak observed. MMR summarized the findings of this analysis as follows:

This examination revealed thermal damage as the result of the fire as the cause of the jurisdictional component leakage. While the regulator did not visibly appear to have been tampered with, old thread damage on the adjustment screw cap in the removal direction predating laboratory disassembly damage

MMR's overall conclusion was as follows:

The regulator and riser assembly revealed only leaks caused by thermal damage from the fire. A slow leak of approximately 1 ft<sup>3</sup>/hr was detected from the cap of the service tee that was unrelated to fire damage. Since the regulator was located outside the condo building it served, it is unlikely a path to the originating unit existed for gas originating at the service tee.