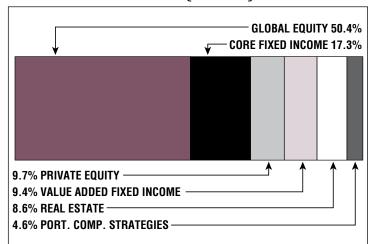

# Asset Allocation (12/31/21)

\$1.8 B

**Unfunded Liability** 

\$365.2 M (FY2022)

Total Pension Appropriation