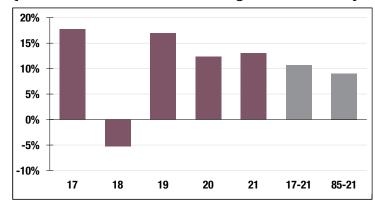

## Investment Returns

(2017-2021, 5-Year & 37-Year Averages, as of 12/31/21)

7.05%

**Assumed Rate** of Return

\$7.1 B

Market Value

13.03% 2021 Returns

9.24% 2012-2021 (Annualized)

9.04% 1985-2021 (Annualized)