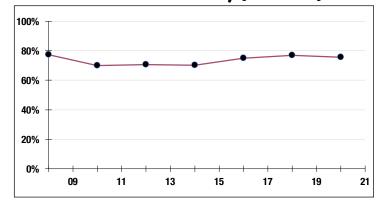

## Funded Ratio History (2008-2021)

75.6%

**Funded Ratio** 

2027

**Fully Funded** 

8.85% Total Increasing

**Funding Schedule** 