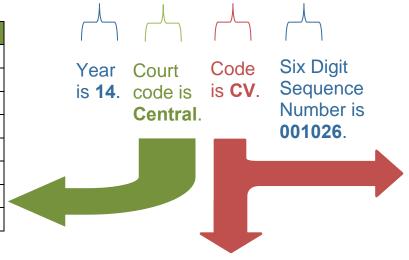

## **Get to Know the Case Number Format**

Example of Case Number Format: 1401CV001026. See the case number broken out below.

## Two Digit Year > Two Digit Court Code > Two Letter Code > Six Digit Sequence Number.

| For Example:    | 14 | 01  | CV | 001026 |
|-----------------|----|-----|----|--------|
| I OI EXAMINATOR |    | 0 1 |    | 00.020 |