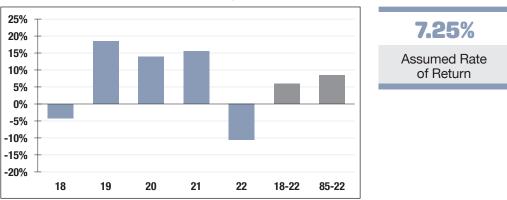

\$252.0 M -

Market Value

-10.62% 2022 Returns

7.25% 2013-2022 (Annualized) **8.41%** 1985-2022 (Annualized)

### **Investment Returns**

(2018-2022, 5-Year & 38-Year Averages, as of 12/31/22)