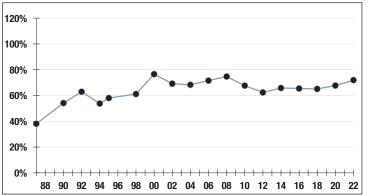

Gallagher

#### SYSTEM MEMBERS

| Active Members  | 790      |
|-----------------|----------|
| Total Payroll   | \$52.7 M |
| Average Salary  | \$66,800 |
| Average Age     | 49       |
| Average Service | 11.9     |
| Retired Members |          |

Benefits Paid ......\$20.5 M Average Benefit ....\$36,000 Average Age ......73

#### 2021 EARNED INCOME OF DISABILITY RETIREES:

| Disability Retirees54 |  |
|-----------------------|--|
| Reported Earnings15   |  |
| Excess Earners0       |  |
| Refund Due\$0         |  |

Last Valuation: 1/1/22 Actuary: KMS



\$252.0 M -

Market Value

-10.62% 2022 Returns

7.25% 2013-2022 (Annualized) **8.41%** 1985-2022 (Annualized)

### **Investment Returns**

(2018-2022, 5-Year & 38-Year Averages, as of 12/31/22)



## Funded Ratio History (1987-2022)





## Asset Allocation (12/31/22)



\$102.5 M Unfunded Liability \$13.6 M (FY2023) Total Pension Appropriation