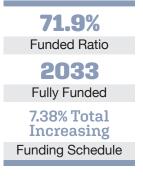

## Asset Allocation (12/31/22)

\$102.5 M Unfunded Liability \$13.6 M (FY2023) Total Pension Appropriation