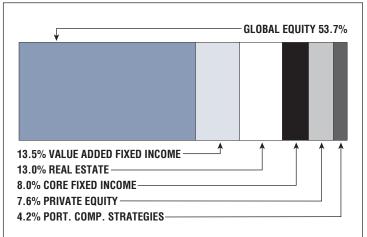

## Asset Allocation (12/31/22)

\$102.5 M Unfunded Liability \$13.6 M (FY2023) Total Pension Appropriation