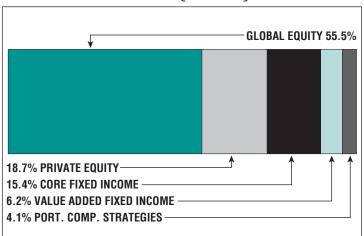

0 Average Age .....49 Average Service ......11.9 Retired Members.....568 Benefits Paid ......\$20.5 M Average Benefit .... \$36,000 Average Age ......73

### **2022 EARNED INCOME** OF DISABILITY RETIREES:

Disability Retirees......55 Reported Earnings ......16 Excess Earners.....0 Refund Due .....\$0

Last Valuation: 1/1/22

Actuary: KMS

## \$281.8 M

**Investment Returns** 

Market Value

## **13.71%**

2023 Returns

## 7.26%

2014-2023 (Annualized)

8.55% 1985-2023

(Annualized)

(2019-2023, 5-Year & 39-Year Averages, as of 12/31/23)



## 7.25%

**Assumed Rate** of Return

## \$13,000

COLA BASE (FY2025)

## Funded Ratio History (1987-2023)



## **71.9**%

**Funded Ratio** 

## 2033

Fully Funded

**7.38% Total Increasing** 

**Funding Schedule** 

## **Asset Allocation** (12/31/23)



## \$102.5 M

Unfunded Liability

# \$14.6 M

(FY2024)

**Total Pension** Appropriation