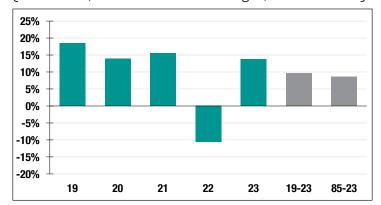

## 7.26%

2014-2023 (Annualized)

8.55% 1985-2023

(Annualized)

(2019-2023, 5-Year & 39-Year Averages, as of 12/31/23)