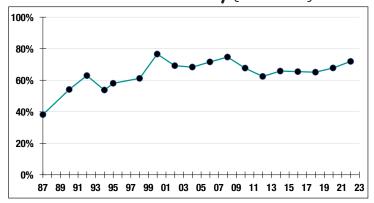

*BOARD ADMINISTRATOR**

Dennis Gallagher

### **SYSTEM MEMBERS**

Active Members ......790 Total Payroll .....\$52.7 M Average Salary .....\$66,800 Average Age .....49 Average Service ......11.9 Retired Members.....568 Benefits Paid ......\$20.5 M Average Benefit .... \$36,000 Average Age ......73

### **2022 EARNED INCOME** OF DISABILITY RETIREES:

Disability Retirees......55 Reported Earnings ......16 Excess Earners.....0 Refund Due .....\$0

Last Valuation: 1/1/22

Actuary: KMS

## \$281.8 M

**Investment Returns** 

Market Value

## **13.71%**

2023 Returns

## 7.26%

2014-2023 (Annualized)

8.55% 1985-2023

(Annualized)

(2019-2023, 5-Year & 39-Year Averages, as of 12/31/23)



## 7.25%

**Assumed Rate** of Return

## \$13,000

COLA BASE (FY2025)

## Funded Ratio History (1987-2023)



## **71.9**%

**Funded Ratio** 

## 2033

Fully Funded

**7.38% Total Increasing** 

**Funding Schedule** 

## **Asset Allocation** (12/31/23)



## \$102.5 M

Unfunded Liability

# \$14.6 M

(FY2024)

**Total Pension** Appropriation