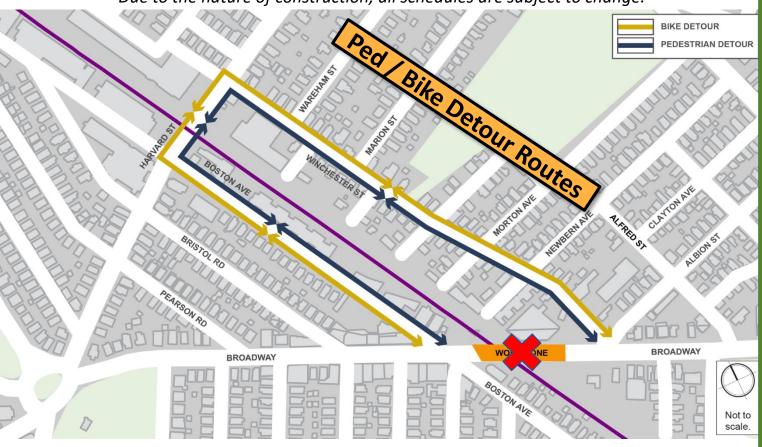

#### **Broadway Pedestrian/Bike Detour Routes**

## For Pedestrian / Bike Traffic headed north/west

- Broadway to RIGHT on Winchester St.
- LEFT onto Harvard Street
- LEFT onto Boston Avenue to Ball Sq.

# For Pedestrian / Bike Traffic headed south/east

- Broadway to LEFT on Boston Ave
- RIGHT on Harvard St.
- RIGHT on Winchester St. to Broadway

\*Due to the nature of construction, all schedules are subject to change.