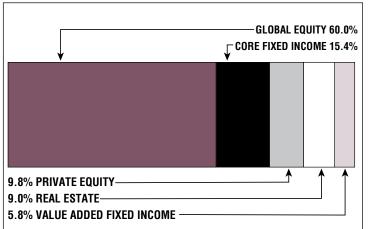

tive Members1,779    |
|------------------------|
| Total Payroll\$105.0 M |
| Average Salary\$59,000 |
| Average Age47          |
| Average Service11.3    |
| Retired Members1,293   |
| Repetits Paid \$44.5 M |

| Denenits | Faiu    | .944.5 10 |
|----------|---------|-----------|
| Average  | Benefit | .\$34,400 |
| Average  | Age     | 74        |
|          |         |           |

### 2020 EARNED INCOME OF DISABILITY RETIREES:





# \$825.2 M

Market Value

**17.84%** 2021 Returns



**8.89%** 1985-2021 (Annualized)

## **Investment Returns**



## Funded Ratio History (1987-2021)



### Funded Ratio **2032** Fully Funded Varies Total Increasing Funding Schedule

\$282.9 M

Unfunded Liability

**\$32.2 M** (FY2022) Total Pension Appropriation

60.6%

### Asset Allocation (12/31/21)