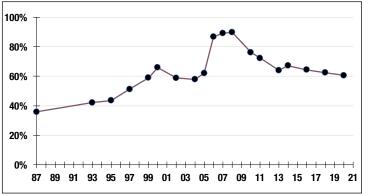

## Funded Ratio History (1987-2021)

### Funded Ratio **2032** Fully Funded Varies Total Increasing Funding Schedule

\$282.9 M

Unfunded Liability

**\$32.2 M** (FY2022) Total Pension Appropriation

60.6%