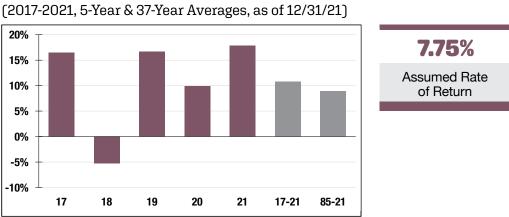

## **Investment Returns**

# \$825.2 M

Market Value

**17.84%** 2021 Returns

**8.89%** 1985-2021 (Annualized)