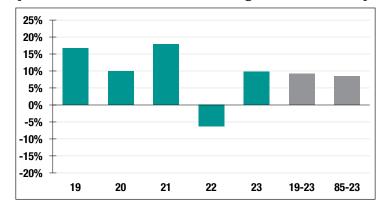

## **Investment Returns**

(2019-2023, 5-Year & 39-Year Averages, as of 12/31/23)