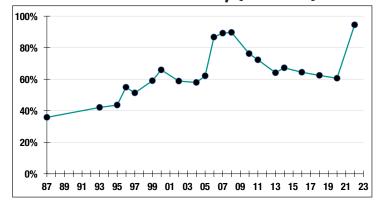

## Funded Ratio History (1987-2023)

# 94.5%

**Funded Ratio** 

2035

Fully Funded