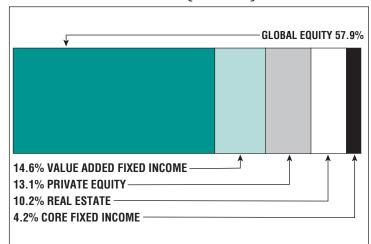

oll ......\$117.4 M
Average Salary .....\$60,200
Average Age ......46
Average Service ......1,319
Benefits Paid ......\$47.9 M
Average Benefit ....\$36,300
Average Age ......74

# 2022 EARNED INCOME OF DISABILITY RETIREES:

Disability Retirees ......159
Reported Earnings ......41
Excess Earners ......0
Refund Due ......\$0

Last Valuation: 1/1/22

Actuary: KMS

## \$780.8 M

Market Value

## 9.78%

2023 Returns

# **6.87**%

2014-2023 (Annualized)

8.50%

1985-2023 (Annualized)

## **Investment Returns**

(2019-2023, 5-Year & 39-Year Averages, as of 12/31/23)



## 6.75%

Assumed Rate of Return

## \$14,000

COLA BASE (FY2025)

## Funded Ratio History (1987-2023)



# 94.5%

**Funded Ratio** 

2035

Fully Funded

#### 4.0% Increasing

**Funding Schedule** 

## Asset Allocation (12/31/23)



# \$46.1 M

**Unfunded Liability** 

# \$16.8 M

(FY2024)

Total Pension Appropriation