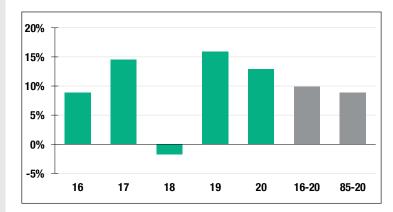

## 12.81%

2020 Returns

7.93%

2011-2020 (Annualized) 8.77%

1985-2020 (Annualized)

### **Investment Returns**

(2016-2020, 5-Year & 36-Year Averages, as of 12/31/20)

7.20%

**Assumed Rate** of Return