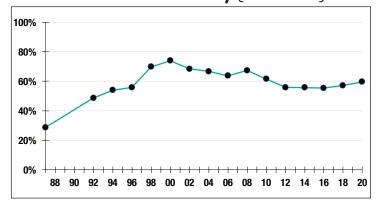

## Funded Ratio History (1987-2020)

**59.6**%

**Funded Ratio** 

2030

Fully Funded

7.85% Total Increasing

**Funding Schedule** 