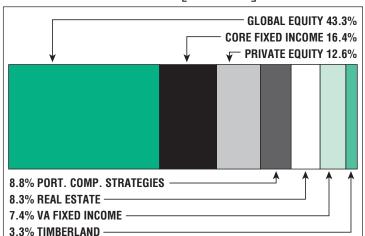

### Asset Allocation [12/31/20]

\$227.9 M

**Unfunded Liability** 

S27.4 M (FY2021)

Total Pension Appropriation