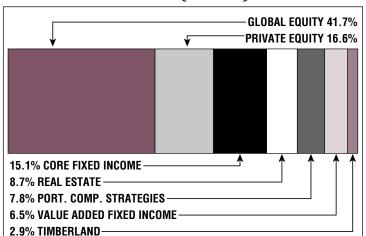

# **Asset Allocation** (12/31/21)

\$227.9 M

Unfunded Liability

\$29.6 M (FY2022)

Total Pension Appropriation