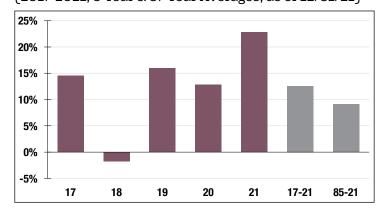

## **Investment Returns**

(2017-2021, 5-Year & 37-Year Averages, as of 12/31/21)

7.20%

**Assumed Rate** of Return