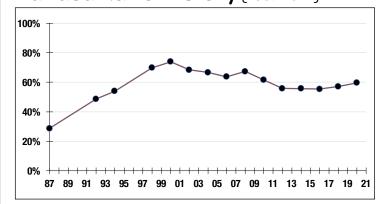

# Funded Ratio History (1987-2021)

59.6%

Funded Ratio

2030

Fully Funded

7.85% Total Increasing

**Funding Schedule** 