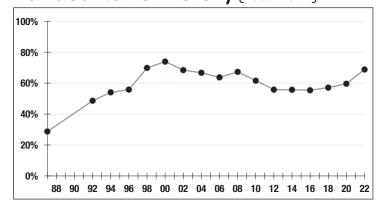

# Funded Ratio History (1987-2022)

68.8%

Funded Ratio

2030

Fully Funded

7.85% Total Increasing

**Funding Schedule** 