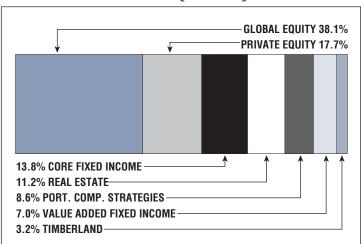

# Asset Allocation (12/31/22)

\$188.2 M

**Unfunded Liability** 

\$31.9 M (FY2023)

Total Pension Appropriation