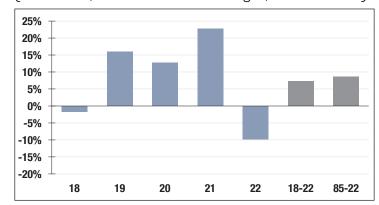

# \$428.4 M

Market Value

**-9.75**% 2022 Returns 8.01%

2013-2022 (Annualized) 8.58%

1985-2022 (Annualized)

## **Investment Returns**

(2018-2022, 5-Year & 38-Year Averages, as of 12/31/22)

6.90%

**Assumed Rate** of Return