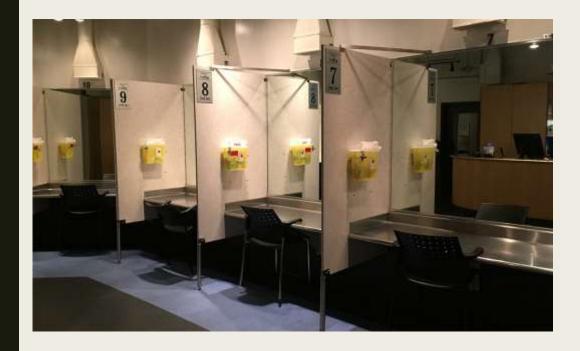

# Safe Supplies

Safe Consumption Spaces provide sterile supplies

Boston: Harm Reduction programs provide sterile supplies

# Consumption

SCS's provide sanitary and safe conditions for people to consume substances

Boston: People use in unsafe and unsanitary conditions all over the city

#### Safe Consumption Spaces