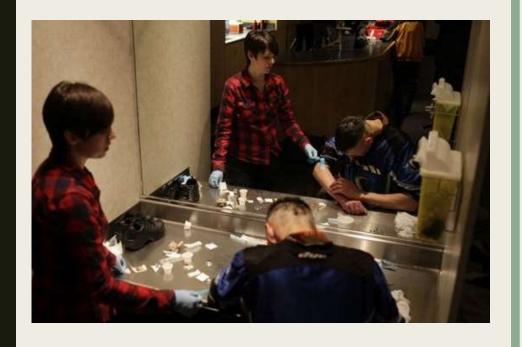

# Safe Supplies

Safe Consumption Spaces provide sterile supplies

Boston: Harm Reduction programs provide sterile supplies

# Consumption

SCS's provide sanitary and safe conditions for people to consume substances

Boston: People use in unsafe and unsanitary conditions all over the city