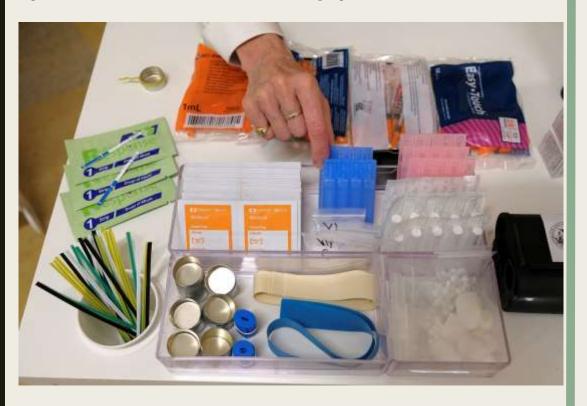

# Safe Supplies

Safe Consumption Spaces provide sterile supplies

Boston: Harm Reduction programs provide sterile supplies

# Consumption

SCS's provide sanitary and safe conditions for people to consume substances

Boston: People use in unsafe and unsanitary conditions all over the city