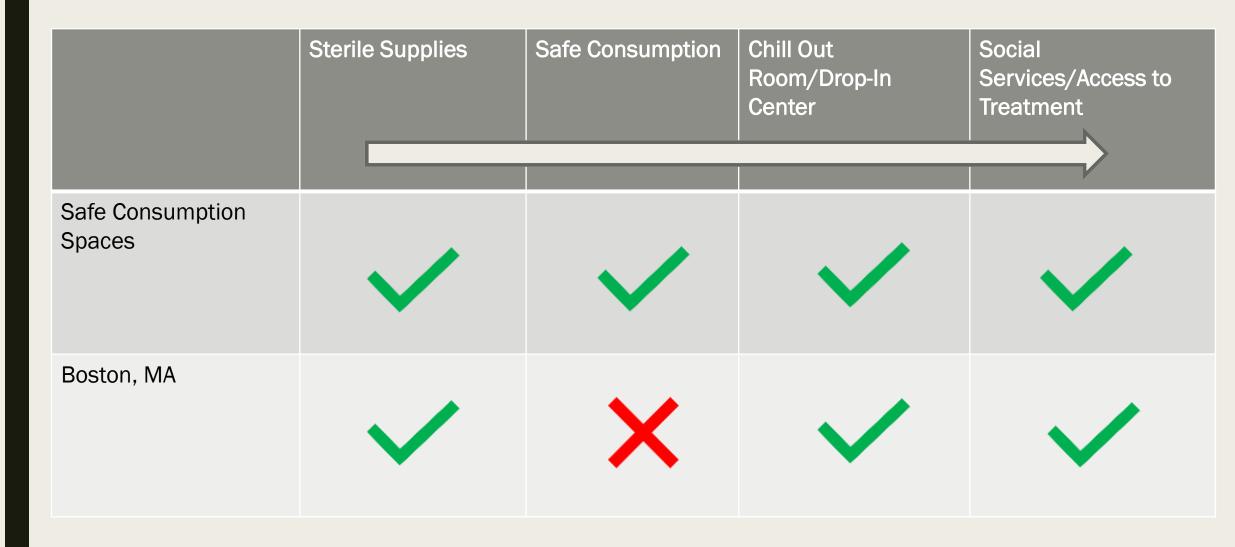

# Safe Supplies

Safe Consumption Spaces provide sterile supplies

Boston: Harm Reduction programs provide sterile supplies

# Consumption

SCS's provide sanitary and safe conditions for people to consume substances

Boston: People use in unsafe and unsanitary conditions all over the city

#### Safe Consumption Spaces

#### **Unsafe Consumption in Boston**

#### **Unsafe Consumption Spaces in Boston**

# Chill Space/Drop In Space

Safe Consumption Space: "Chill Room"

Boston: AHOPE, Engagement Center, SPOT Program

# Social Services/Access to Treatment

Safe Consumption Spaces: access to treatment, case managers, housing assistance etc.

Boston: PAATHS, AHOPE, Faster Paths, Shelters etc.