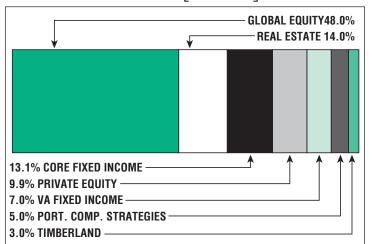

# **Asset Allocation** [12/31/20]

\$239.9 M

**Unfunded Liability** 

\$48.0 M (FY2021)

Total Pension Appropriation