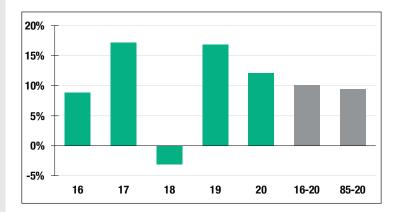

\$1.6 B

Market Value

12.08%

2020 Returns

9.05%

2011-2020 (Annualized) 9.35% 1985-2020

(Annualized)

## **Investment Returns**

(2016-2020, 5-Year & 36-Year Averages, as of 12/31/20)

7.25%

**Assumed Rate** of Return