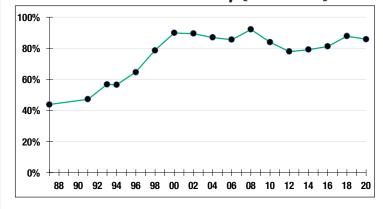

## Funded Ratio History (1987-2020)

**85.8**%

**Funded Ratio** 

2026

Fully Funded

12.1% Total **Increasing** 

**Funding Schedule** 