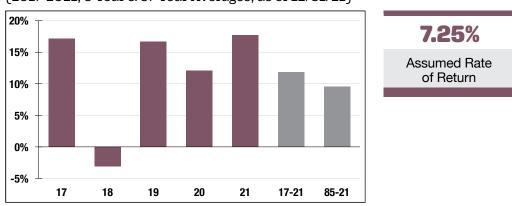

Last Valuation: 1/1/20 Actuary: Segal

Market Value

**17.74%** 2021 Returns

**10.90%** 2012-2021 (Annualized) **9.56%** 1985-2021 (Annualized)

### **Investment Returns**

(2017-2021, 5-Year & 37-Year Averages, as of 12/31/21)