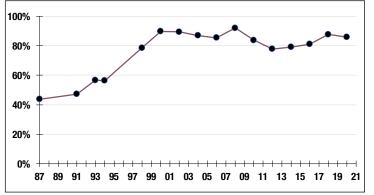

## Funded Ratio History (1987-2021)

**85.8%** Funded Ratio **2026** Fully Funded **12.1% Total Increasing** Funding Schedule