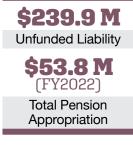

## Funded Ratio History (1987-2021)

**85.8%** Funded Ratio **2026** Fully Funded **12.1% Total Increasing** Funding Schedule