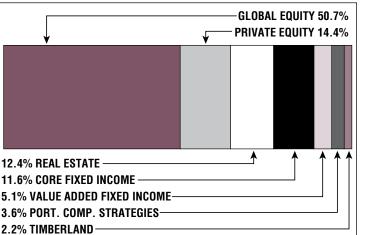

|
| Detived Measher | 0.047      |

| Relifed Members | 2,247    |
|-----------------|----------|
| Benefits Paid   | \$87.0 M |
| Average Benefit | \$38,700 |
| Average Age     | 72       |

#### 2020 EARNED INCOME OF DISABILITY RETIREES:

| Disability Retirees 224 |  |
|-------------------------|--|
| Reported Earnings45     |  |
| Excess Earners0         |  |
| Refund Due\$0           |  |

Last Valuation: 1/1/20 Actuary: Segal





Market Value

**17.74%** 2021 Returns

**10.90%** 2012-2021 (Annualized) **9.56%** 1985-2021 (Annualized)

### **Investment Returns**

(2017-2021, 5-Year & 37-Year Averages, as of 12/31/21)



## Funded Ratio History (1987-2021)



**85.8%** Funded Ratio **2026** Fully Funded **12.1% Total Increasing** Funding Schedule

## Asset Allocation (12/31/21)