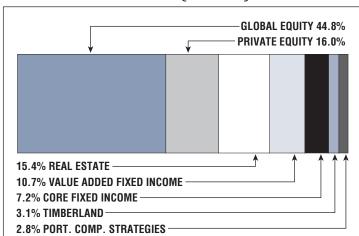

# **Asset Allocation** (12/31/22)

\$175.4 M

Unfunded Liability

\$60.4 M (FY2023)

Total Pension Appropriation