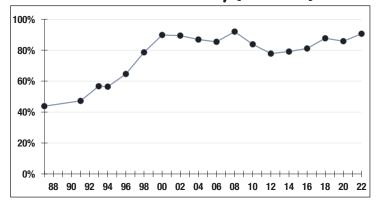

# Funded Ratio History (1987-2022)

90.6%

**Funded Ratio** 

2026

Fully Funded

12.1% Total Increasing

**Funding Schedule** 