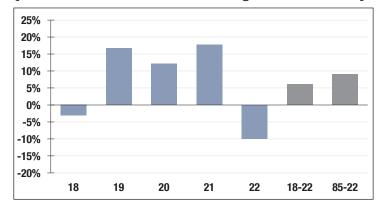

Last Valuation: 1/1/22 Actuary: Segal

\$1.6 B Market Value

-9.99% 2022 Returns 8.22%

2013-2022 (Annualized) 9.00%

1985-2022 (Annualized)

# **Investment Returns**

(2018-2022, 5-Year & 38-Year Averages, as of 12/31/22)

**7.10**%

**Assumed Rate** of Return