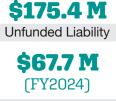

#### SYSTEM MEMBERS

| Active Members3,156     |
|-------------------------|
| Total Payroll\$247.8 M  |
| Average Salary\$78,500  |
| Average Age46           |
| Average Service12.9     |
| Retired Members2,306    |
| Benefits Paid\$96.6 M   |
| Average Benefit\$41,900 |
| Average Age72           |