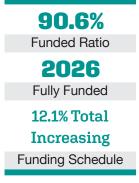

#### **BOARD ADMINISTRATOR**

Chris Burns

#### SYSTEM MEMBERS

| Active Members3,156     |
|-------------------------|
| Total Payroll\$247.8 M  |
| Average Salary\$78,500  |
| Average Age46           |
| Average Service12.9     |
| Retired Members2,306    |
| Benefits Paid\$96.6 M   |
| Average Benefit\$41,900 |
| Average Age72           |

#### 2022 EARNED INCOME OF DISABILITY RETIREES:

| Disability Retirees 228 |
|-------------------------|
| Reported Earnings57     |
| Excess Earners2         |
| Refund Due\$103,326     |

Last Valuation: 1/1/22 Actuary: Segal



Market Value

**10.66%** 2023 Returns

7.29% 2014-2023 (Annualized) **9.04%** 1985-2023 (Annualized)

### **Investment Returns**

(2019-2023, 5-Year & 39-Year Averages, as of 12/31/23)





## Asset Allocation (12/31/23)







Total Pension Appropriation