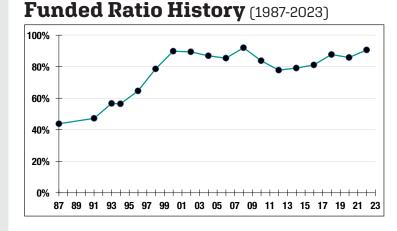

#### 2022 EARNED INCOME OF DISABILITY RETIREES:

| Disability Retirees 228 |
|-------------------------|
| Reported Earnings57     |
| Excess Earners2         |
| Refund Due\$103,326     |

Last Valuation: 1/1/22 Actuary: Segal