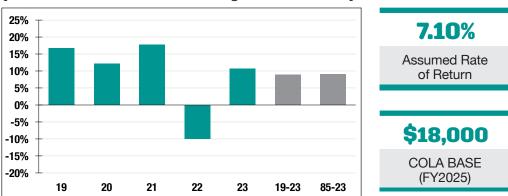

Market Value

**10.66%** 2023 Returns

7.29% 2014-2023 (Annualized) **9.04%** 1985-2023 (Annualized)

### **Investment Returns**

(2019-2023, 5-Year & 39-Year Averages, as of 12/31/23)