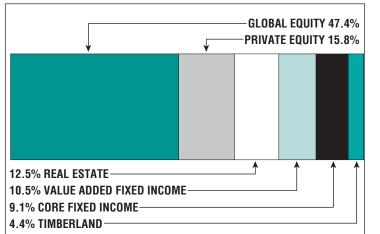

#### **BOARD ADMINISTRATOR**

Chris Burns

#### SYSTEM MEMBERS

| Active Members3,156     |
|-------------------------|
| Total Payroll\$247.8 M  |
| Average Salary\$78,500  |
| Average Age46           |
| Average Service12.9     |
| Retired Members2,306    |
| Benefits Paid\$96.6 M   |
| Average Benefit\$41,900 |
| Average Age72           |

#### 2022 EARNED INCOME OF DISABILITY RETIREES:

| Disability Retirees 228 |
|-------------------------|
| Reported Earnings57     |
| Excess Earners2         |
| Refund Due\$103,326     |

Last Valuation: 1/1/22 Actuary: Segal



Market Value

**10.66%** 2023 Returns

7.29% 2014-2023 (Annualized) **9.04%** 1985-2023 (Annualized)

### **Investment Returns**

(2019-2023, 5-Year & 39-Year Averages, as of 12/31/23)





## Asset Allocation (12/31/23)







Total Pension Appropriation