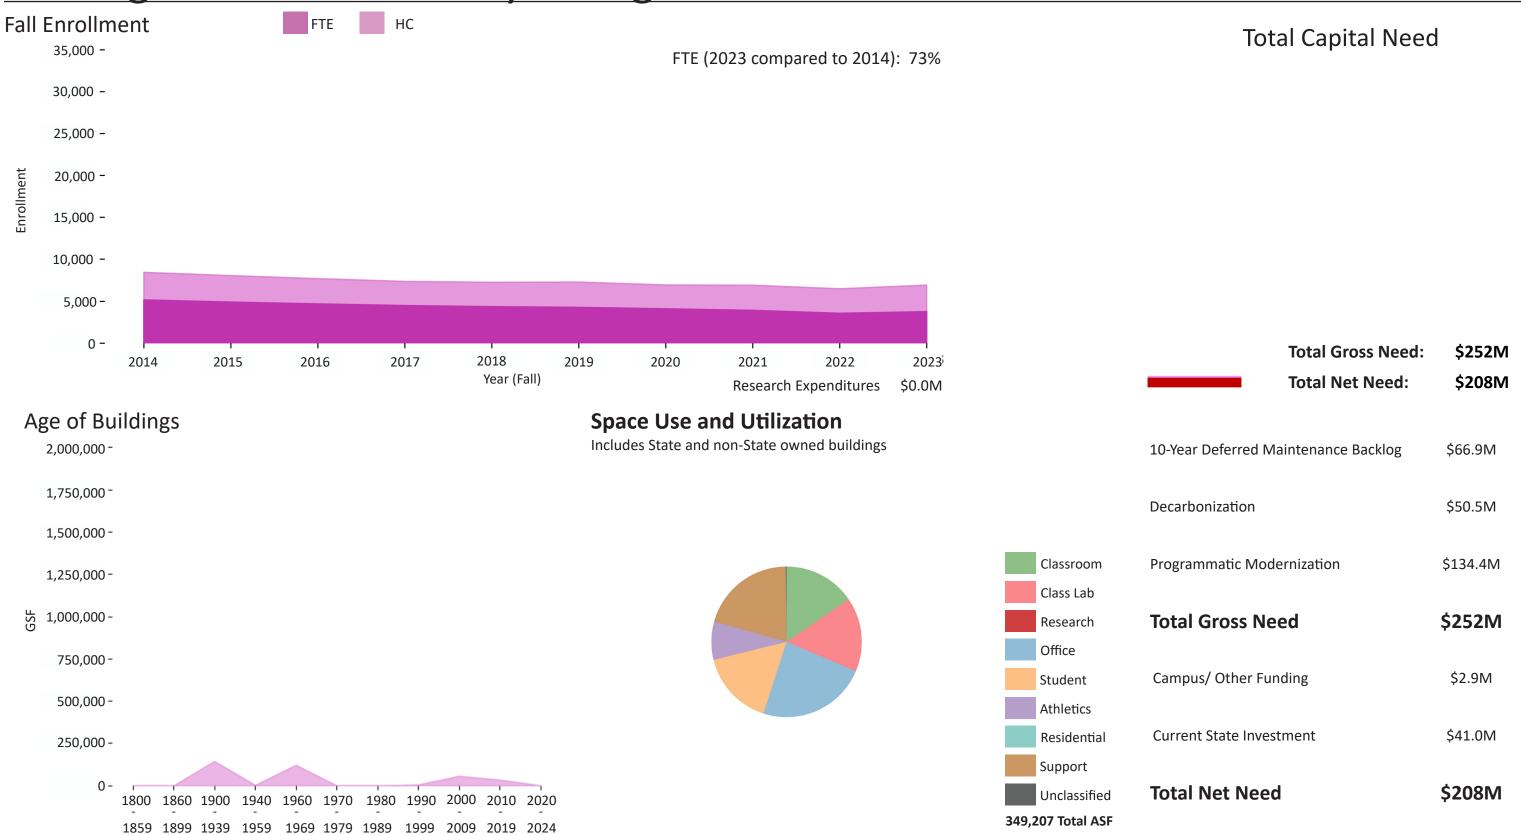

# Berkshire Community College





# **Bristol Community College**





# **Bunker Hill Community College**





# Cape Cod Community College





January 15, 2025

# **Greenfield Community College**





# Holyoke Community College





# Mass Bay Community College





# Massasoit Community College





# Middlesex Community College





# Mount Wachusett Community College





# North Shore Community College





# Northern Essex Community College





# **Quinsigamond Community College**





# **Roxbury Community College**





# Springfield Technical Community College





# **Bridgewater State University**





# Fitchburg State University





# Framingham State University





# Massachusetts College of Liberal Arts





# Massachusetts College of Art and Design





#### Massachusetts Maritime Academy





#### Salem State University





# Westfield State University





#### **Worcester State University**





# University of Massachusetts at Amherst





#### University of Massachusetts at Boston

1859 1899 1939 1959 1969 1979 1989 1999 2009 2019 2024





# University of Massachusetts at Dartmouth





# University of Massachusetts at Lowell





#### University of Massachusetts Medical School