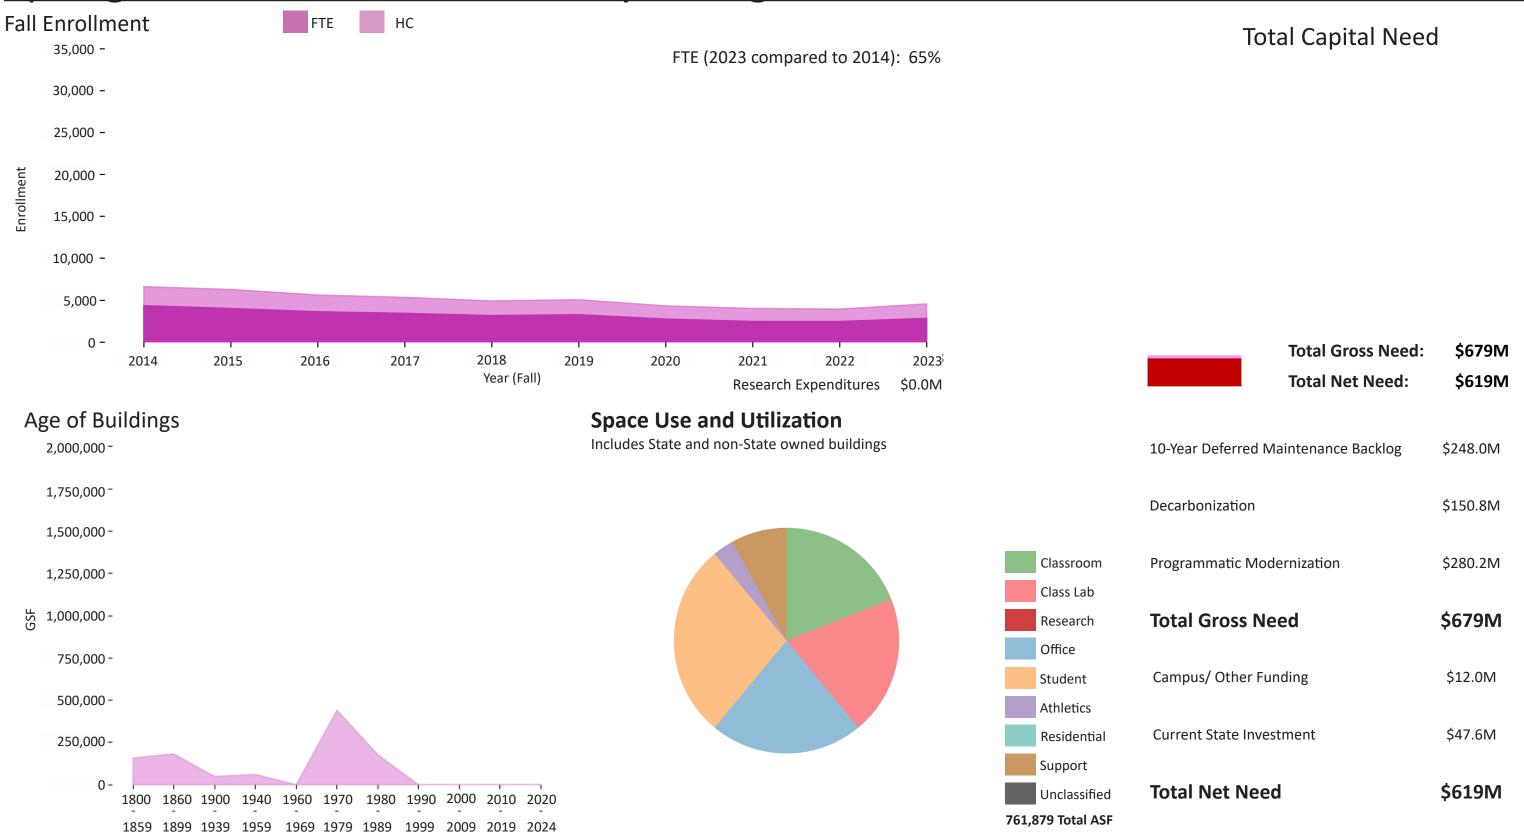

# Berkshire Community College





# **Bristol Community College**





# **Bunker Hill Community College**





# Cape Cod Community College





January 15, 2025

# **Greenfield Community College**





# Holyoke Community College





# Mass Bay Community College





# Massasoit Community College





# Middlesex Community College





# Mount Wachusett Community College





# North Shore Community College





# Northern Essex Community College





# **Quinsigamond Community College**





# **Roxbury Community College**





# Springfield Technical Community College





# **Bridgewater State University**





# Fitchburg State University





# Framingham State University





# Massachusetts College of Liberal Arts





# Massachusetts College of Art and Design





#### Massachusetts Maritime Academy





#### Salem State University





# Westfield State University





#### **Worcester State University**





# University of Massachusetts at Amherst





#### University of Massachusetts at Boston

1859 1899 1939 1959 1969 1979 1989 1999 2009 2019 2024





# University of Massachusetts at Dartmouth





# University of Massachusetts at Lowell





#### University of Massachusetts Medical School