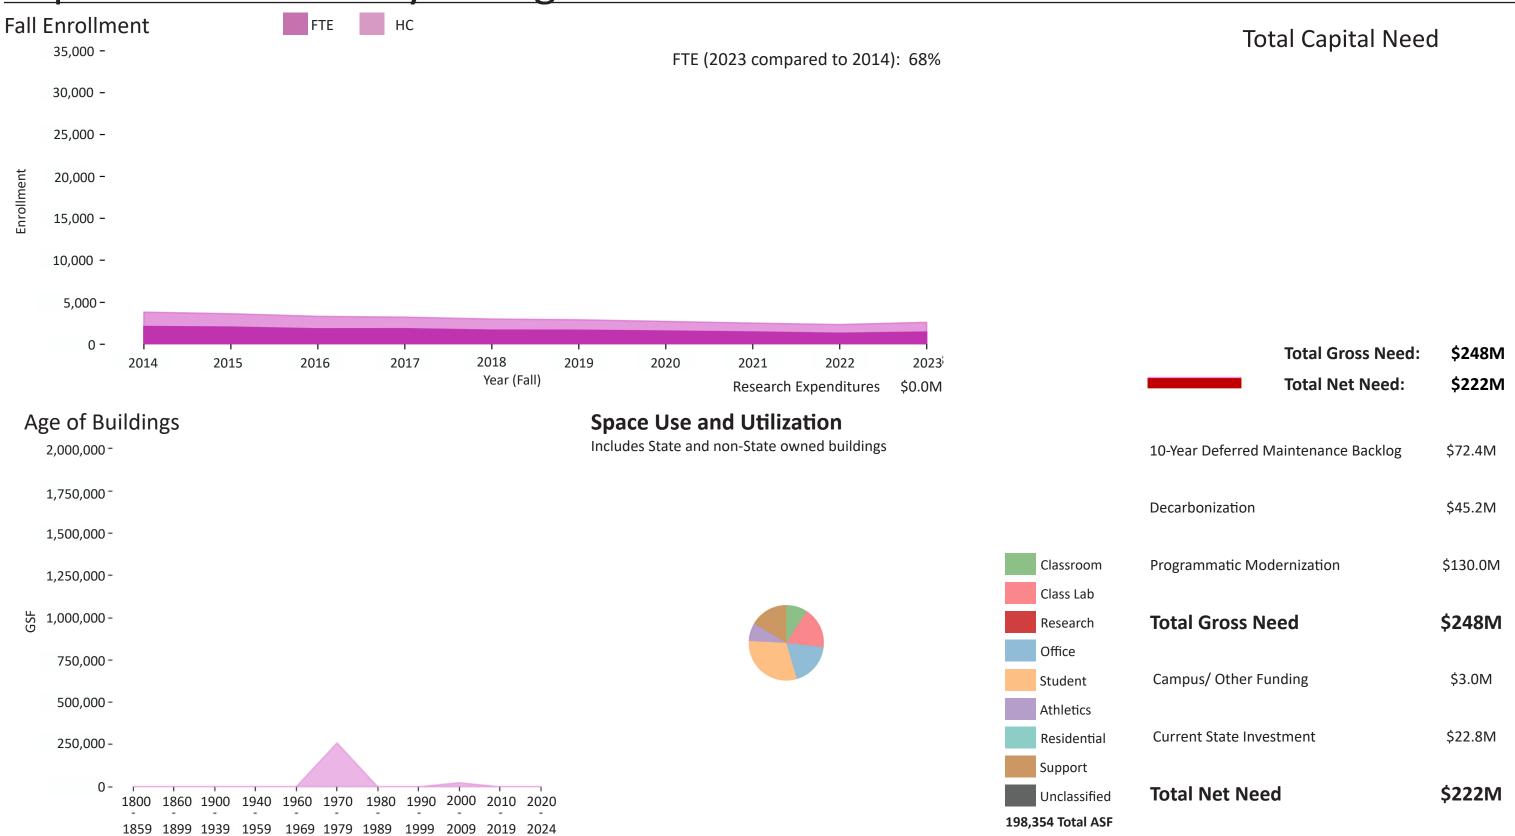

# Berkshire Community College





# **Bristol Community College**





# **Bunker Hill Community College**





# Cape Cod Community College





January 15, 2025

# **Greenfield Community College**





# Holyoke Community College





# Mass Bay Community College





# Massasoit Community College





# Middlesex Community College





# Mount Wachusett Community College





# North Shore Community College





# Northern Essex Community College





# **Quinsigamond Community College**





# **Roxbury Community College**





# Springfield Technical Community College





# **Bridgewater State University**





# Fitchburg State University





# Framingham State University





# Massachusetts College of Liberal Arts





# Massachusetts College of Art and Design





#### Massachusetts Maritime Academy





#### Salem State University





# Westfield State University





#### **Worcester State University**





# Unive