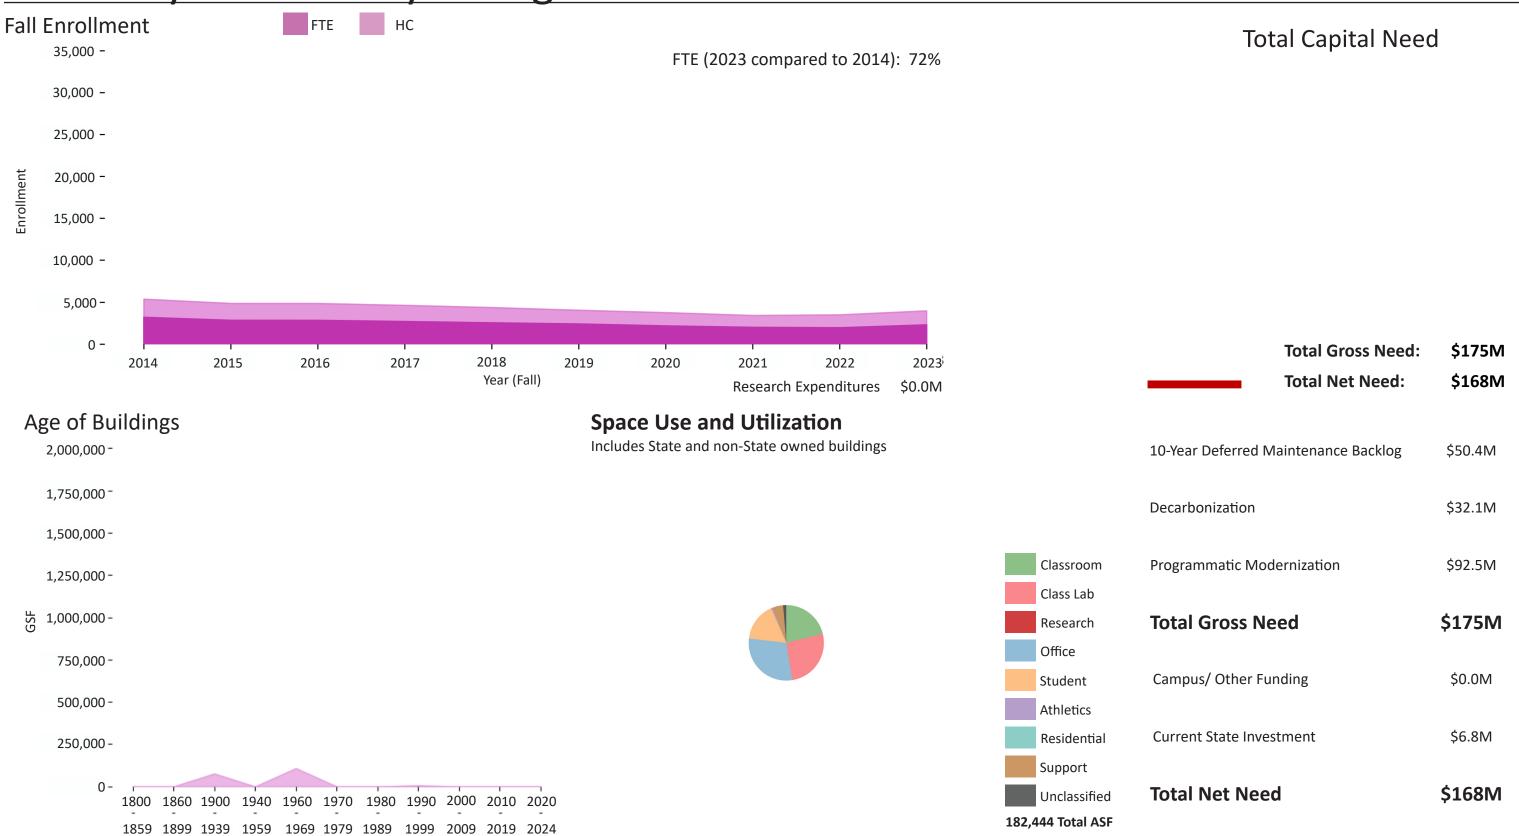

# Berkshire Community College





# **Bristol Community College**





# **Bunker Hill Community College**





# Cape Cod Community College





January 15, 2025

# **Greenfield Community College**





# Holyoke Community College





# Mass Bay Community College





# Massasoit Community College





# Middlesex Community College





# Mount Wachusett Community College





# North Shore Community College





# Northern Essex Community College





# **Quinsigamond Community College**





# **Roxbury Community College**





# Springfield Technical Community College





# **Bridgewater State University**





# Fitchburg State University





# Framingham State University





# Massachusetts College of Liberal Arts





# Massachusetts College of Art and Design





#### Massachusetts Maritime Academy





#### Salem State University





# Westfield State University





#### **Worcester State University**





# University of Massachusetts at Amherst





#### University of Massachusetts at Boston

1859 1899 1939 1959 1969 1979 1989 1999 20