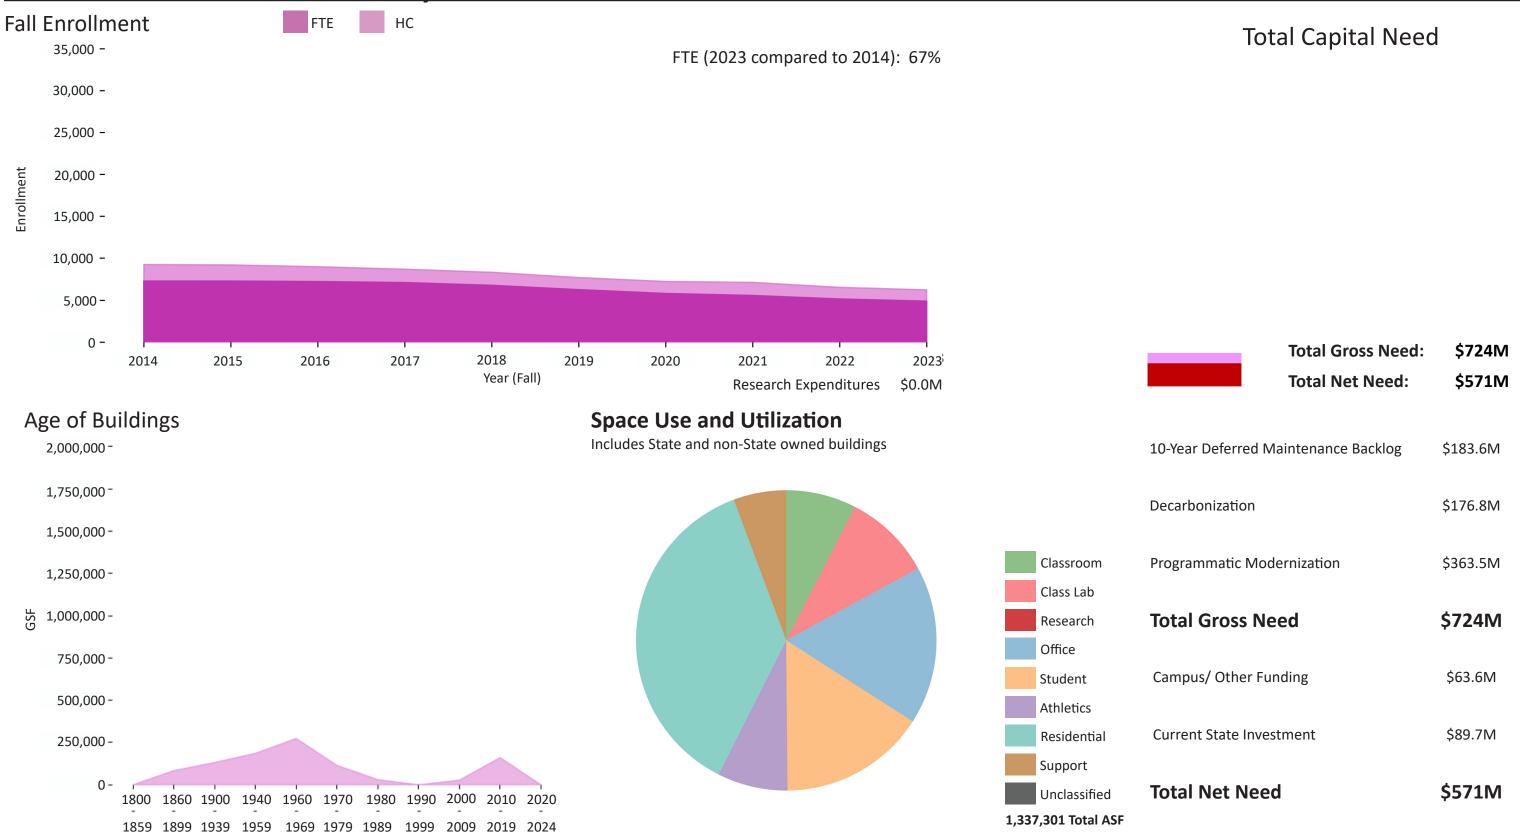

College**





# **Bunker Hill Community College**





# Cape Cod Community College





January 15, 2025

# **Greenfield Community College**





# Holyoke Community College





# Mass Bay Community College





# Massasoit Community College





# Middlesex Community College





# Mount Wachusett Community College





# North Shore Community College





# Northern Essex Community College





# **Quinsigamond Community College**





# **Roxbury Community College**





# Springfield Technical Community College





# **Bridgewater State University**





# Fitchburg State University





# Framingham State University





# Massachusetts College of Liberal Arts





# Massachusetts College of Art and Design





#### Massachusetts Maritime Academy





#### Salem State University





# Westfield State University





#### **Worcester State University**





# University of Massachusetts at Amherst





#### University of Massachusetts at Boston

1859 1899 1939 1959 1969 1979 1989 1999 2009 2019 2024





# University of Massachusetts at Dartmouth





# University of Massachusetts at Lowell





#### University of Massachusetts Medical School