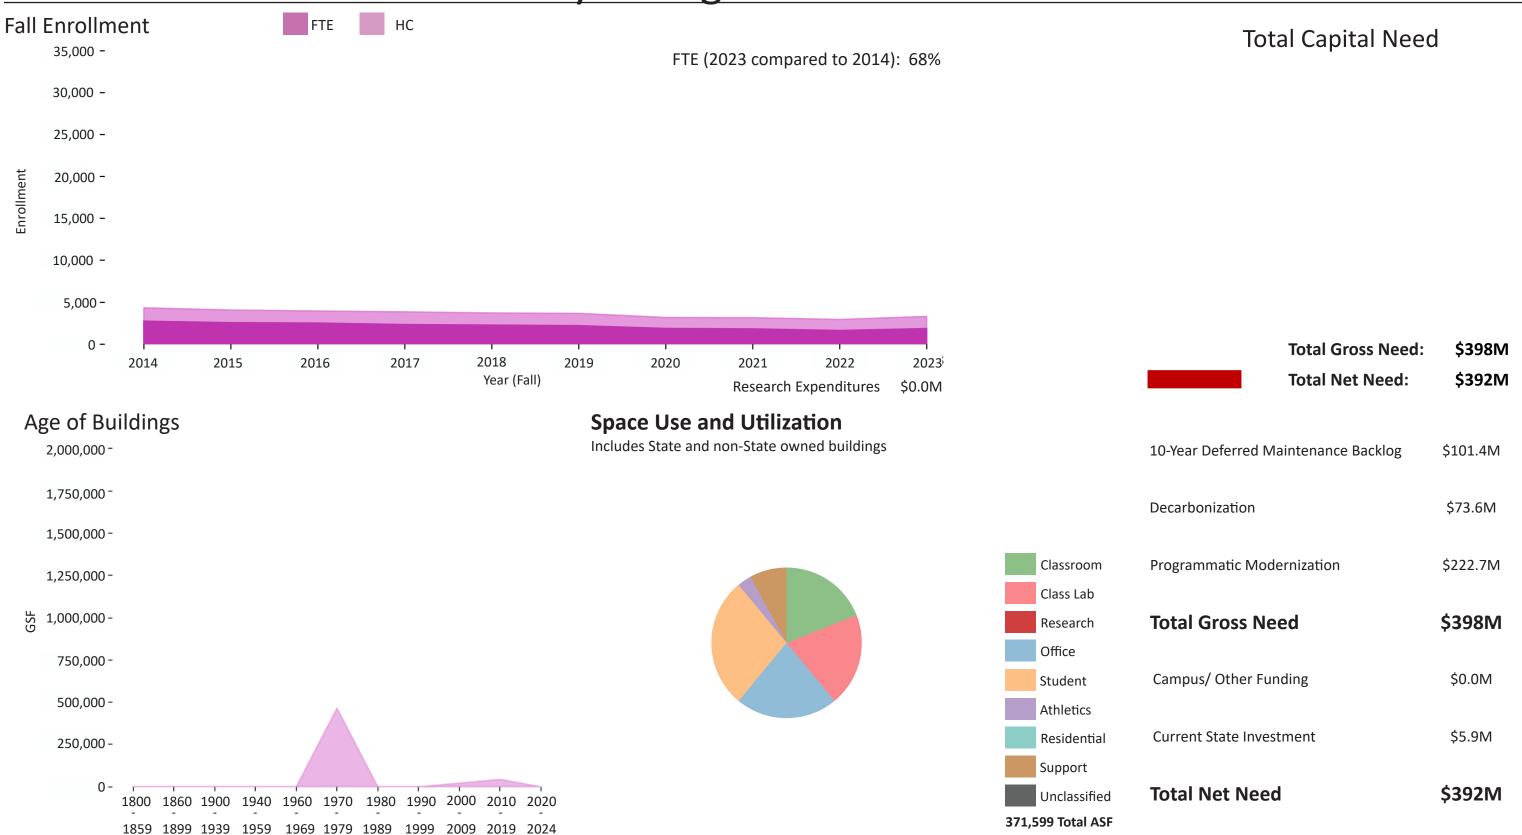

# Berkshire Community College





# **Bristol Community College**





# **Bunker Hill Community College**





# Cape Cod Community College





January 15, 2025

# **Greenfield Community College**





# Holyoke Community College





# Mass Bay Community College





# Massasoit Community College





# Middlesex Community College





# Mount Wachusett Community College





# North Shore Community College





# Northern Essex Community College





# **Quinsigamond Community College**





# **Roxbury Community College**





# Springfield Technical Community College





# **Bridgewater State University**





# Fitchburg State University





# Framingham State University





# Massachusetts College of Liberal Arts





# Massachusetts College of Art and Design





#### Massachusetts Maritime Academy





#### Salem State University





# Westfield State University





#### **Worcester State University**





# University of Massachusetts at Amherst





#### University of Massachusetts at Boston

1859 1899 1939 1959 1969 1979 1989 1999 2009 2019 2024





# University of Massachusetts at Dartmouth





# University of Massachusetts at Lowell