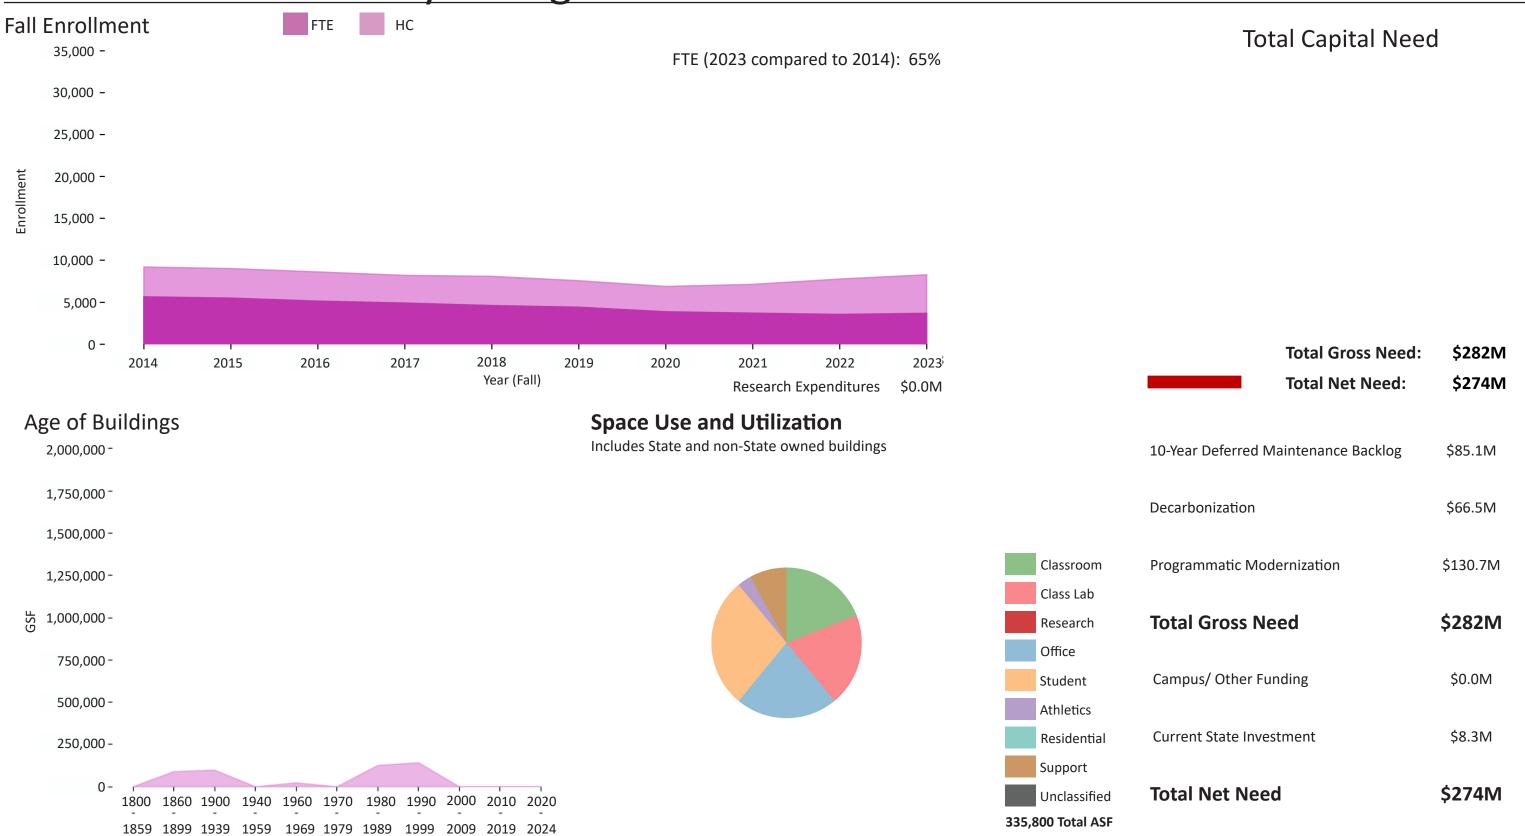

# Berkshire Community College





# **Bristol Community College**





# **Bunker Hill Community College**





# Cape Cod Community College





January 15, 2025

# **Greenfield Community College**





# Holyoke Community College





# Mass Bay Community College





# Massasoit Community College





# Middlesex Community College





# Mount Wachusett Community College





# North Shore Community College





# Northern Essex Community College





# **Quinsigamond Community College**





# **Roxbury Community College**





# Springfield Technical Community College





# **Bridgewater State University**





# Fitchburg State University





# Framingham State University





# Massachusetts College of Liberal Arts





# Massachusetts College of Art and Design





#### Massachusetts Maritime Academy





#### Salem State University





# Westfield State University





#### **Worcester State University**





# University of Massachusetts at Amherst





#### University of Massachusetts at Boston

1859 1899 1939 1959 1969 1979 1989 1999 2009 2019 2024





# University of Massachusetts at Dartmouth





# Un