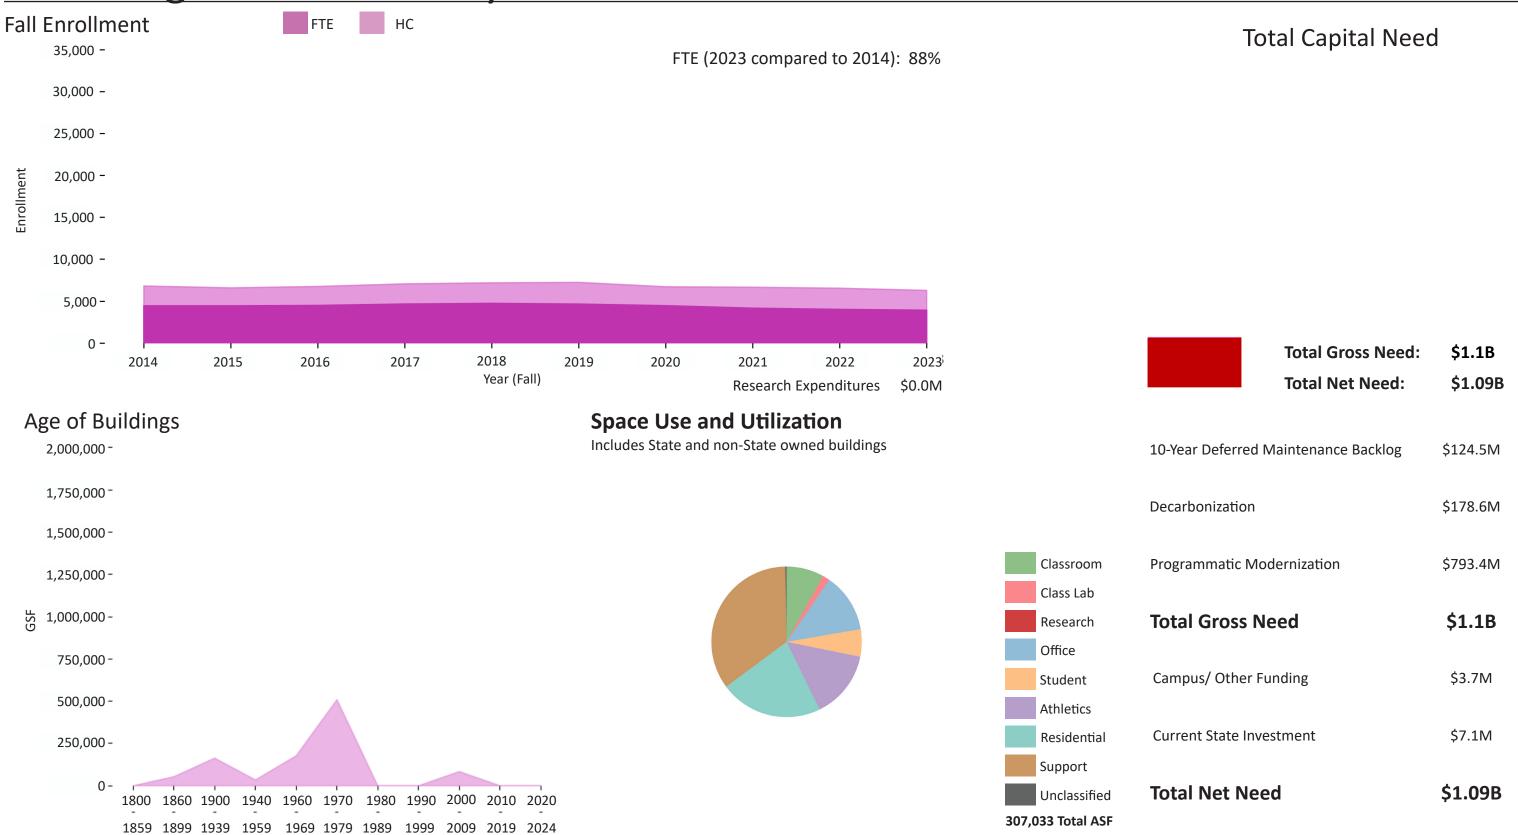

# Berkshire Community College





# **Bristol Community College**





# **Bunker Hill Community College**





# Cape Cod Community College





January 15, 2025

# **Greenfield Community College**





# Holyoke Community College





# Mass Bay Community College





# Massasoit Community College





# Middlesex Community College





# Mount Wachusett Community College





# North Shore Community College





# Northern Essex Community College





# **Quinsigamond Community College**





# **Roxbury Community College**





# Springfield Technical Community College





# **Bridgewater State University**





# Fitchburg State University





# Framingham State University





# Massachusetts College of Liberal Arts





# Massachusetts College of Art and Design





#### Massachusetts Maritime Academy





#### Salem State University





# Westfield State University





#### **Worcester State University**





# University of Massachusetts at Amherst





#### University of Massachusetts at Boston

1859 1899 1939 1959 1969 1979 1989 1999 2009 2019 2024





# University of Massachusetts at Dartmouth





# University of Massachusetts at Lowell





#### University of Massachusetts Medical School