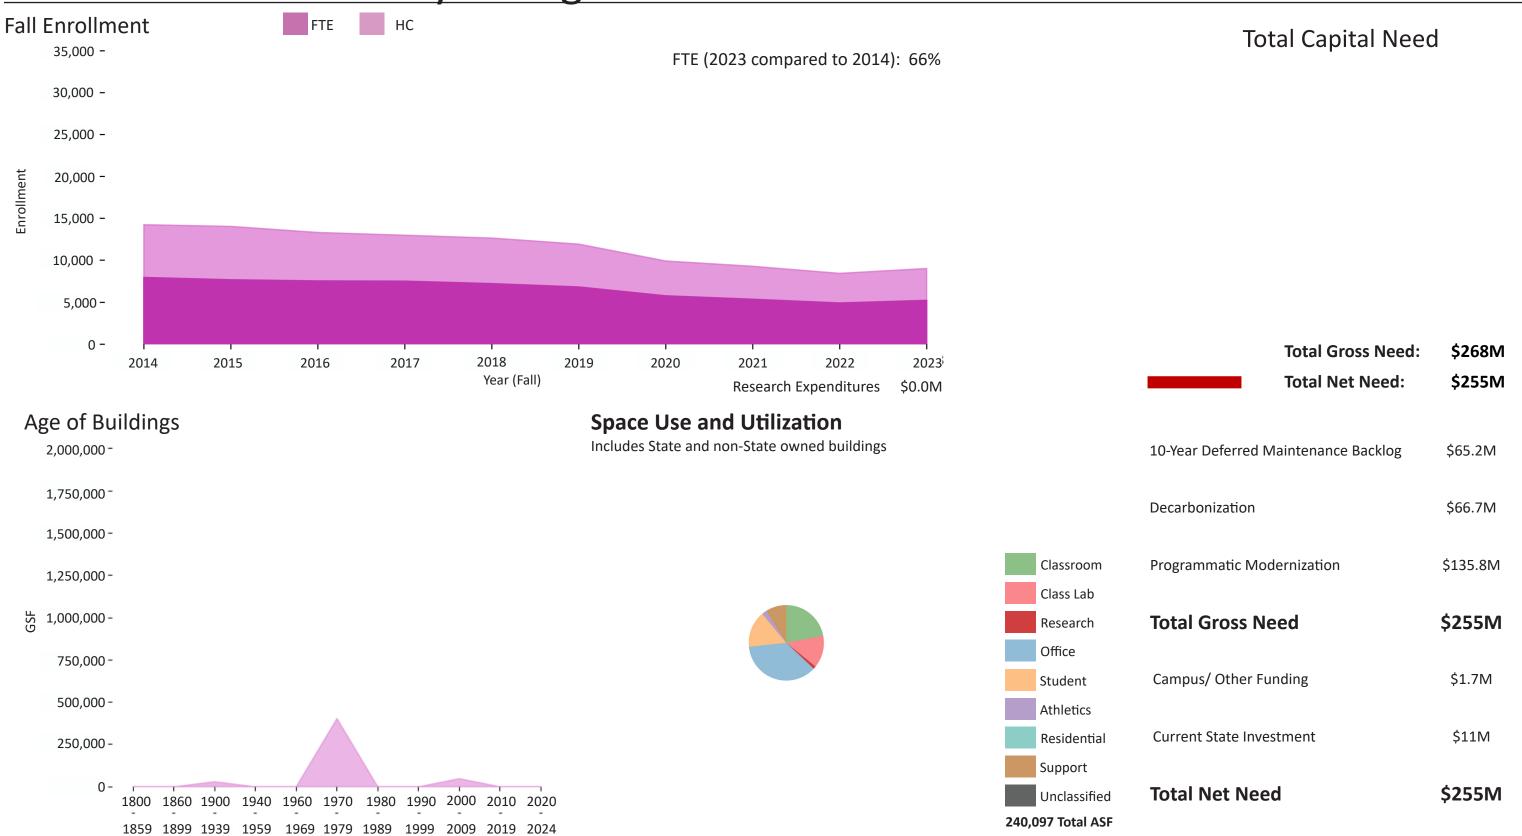

# Berkshire Community College





# **Bristol Community College**





# **Bunker Hill Community College**





# Cape Cod Community College





January 15, 2025

# **Greenfield Community College**





# Holyoke Community College





# Mass Bay Community College





# Massasoit Community College





# Middlesex Community College





# Mount Wachusett Community College





# North Shore Community College





# Northern Essex Community College





# **Quinsigamond Community College**





# **Roxbury Community College**





# Springfield Technical Community College





# **Bridgewater State University**





# Fitchburg State University





# Framingham State University





# Massachusetts College of Liberal Arts





# Massachusetts College of Art and Design





#### Massachusetts Maritime Academy





#### Salem State University





# Westfield State University





#### **Worcest