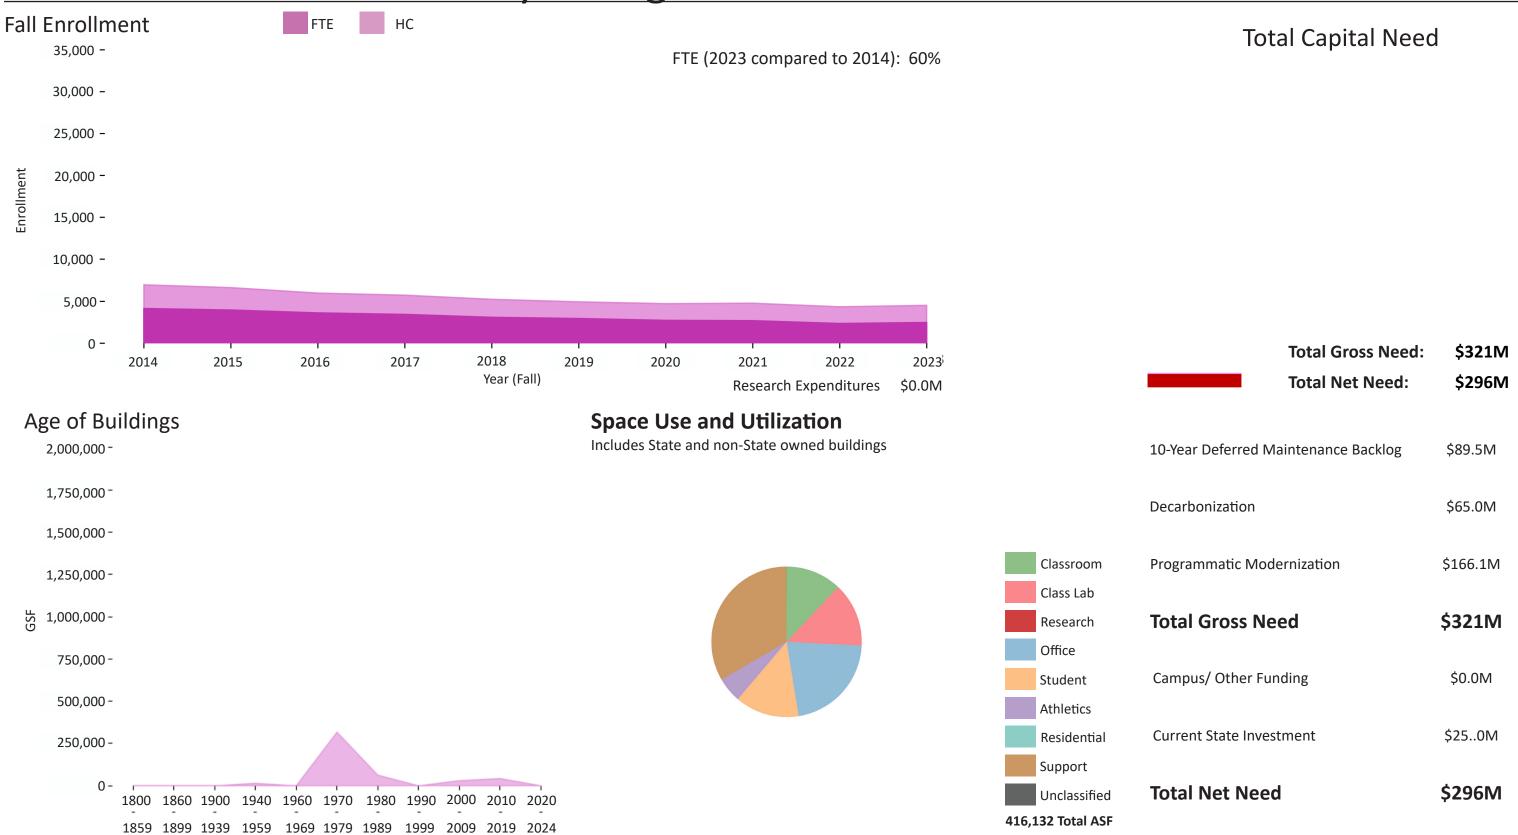

# Berkshire Community College





# **Bristol Community College**





# **Bunker Hill Community College**





# Cape Cod Community College





January 15, 2025

# **Greenfield Community College**





# Holyoke Community College





# Mass Bay Community College





# Massasoit Community College





# Middlesex Community College





# Mount Wachusett Community College





# North Shore Community College





# Northern Essex Community College





# **Quinsigamond Community College**





# **Roxbury Community College**





# Springfield Technical Community College





# **Bridgewater State University**





# Fitchburg State University





# Framingham State University





# Massachusetts College of Liberal Arts





# Massachusetts College of Art and Design





#### Massachusetts Maritime Academy





#### Salem State University





# Westfield State University





#### **Worcester State University**





# University of Massachusetts at Amherst





#### University of Massachusetts at Boston

1859 1899 1939 1959 1969 1979 1989 1999 2009 2019 2024





# University of Massachusetts at Dartmouth





# University of Massachusetts at Lowell





#### University of Massachusetts Medical School