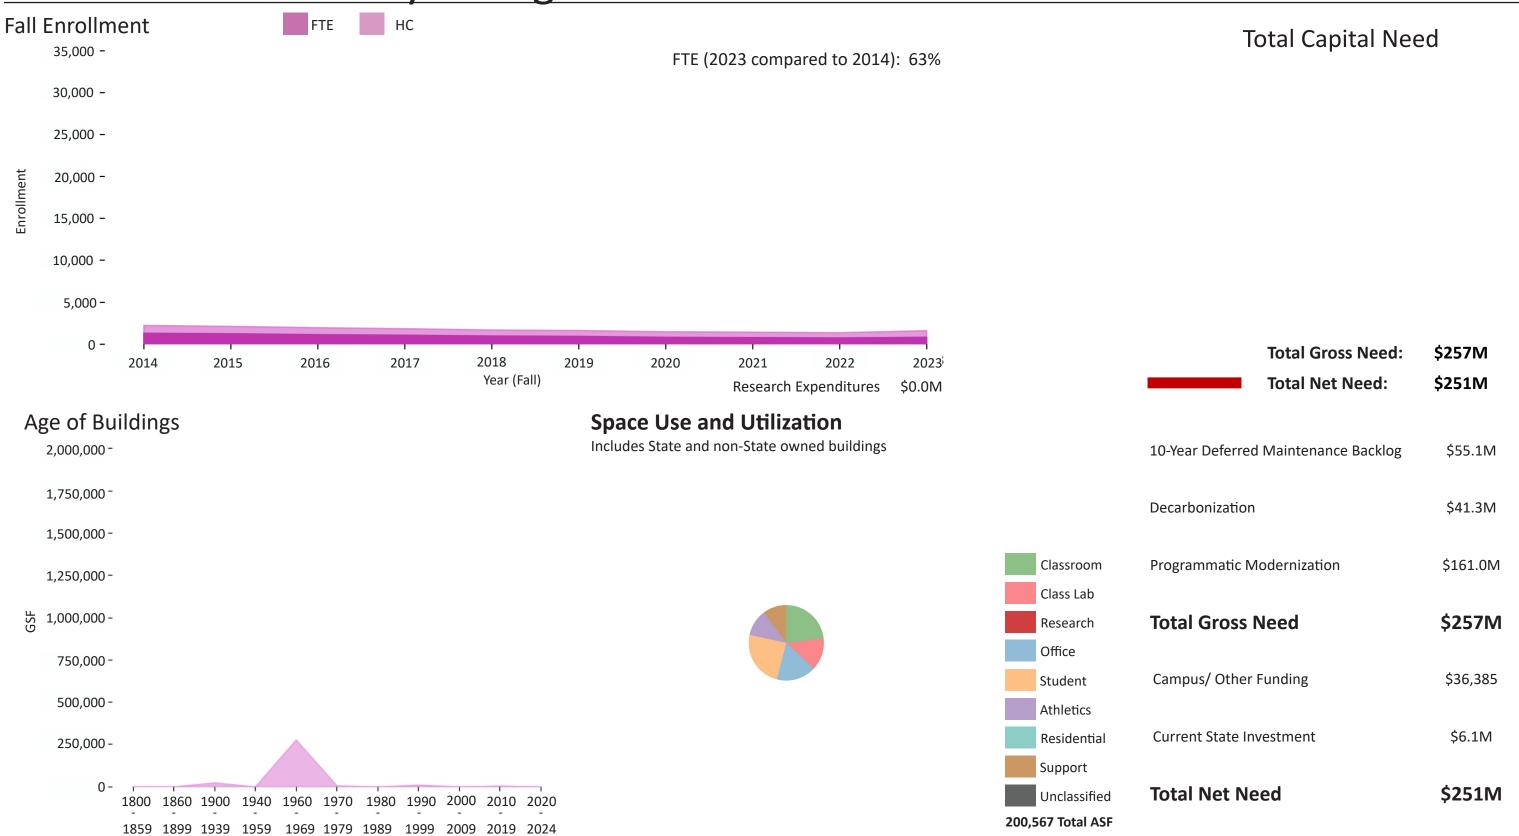

# Berkshire Community College





# **Bristol Community College**





# **Bunker Hill Community College**





# Cape Cod Community College





January 15, 2025

# **Greenfield Community College**





# Holyoke Community College





# Mass Bay Community College





# Massasoit Community College





# Middlesex Community College





# Mount Wachusett Community College





# North Shore Community College





# Northern Essex Community College





# **Quinsigamond Community College**





# **Roxbury Community College**





# Springfield Technical Community College





# **Bridgewater State University**





# Fitchburg State University





# Framingham State University





# Massachusetts College of Liberal Arts





# Massachusetts College of Art and Design





#### Massachusetts Maritime Academy





###