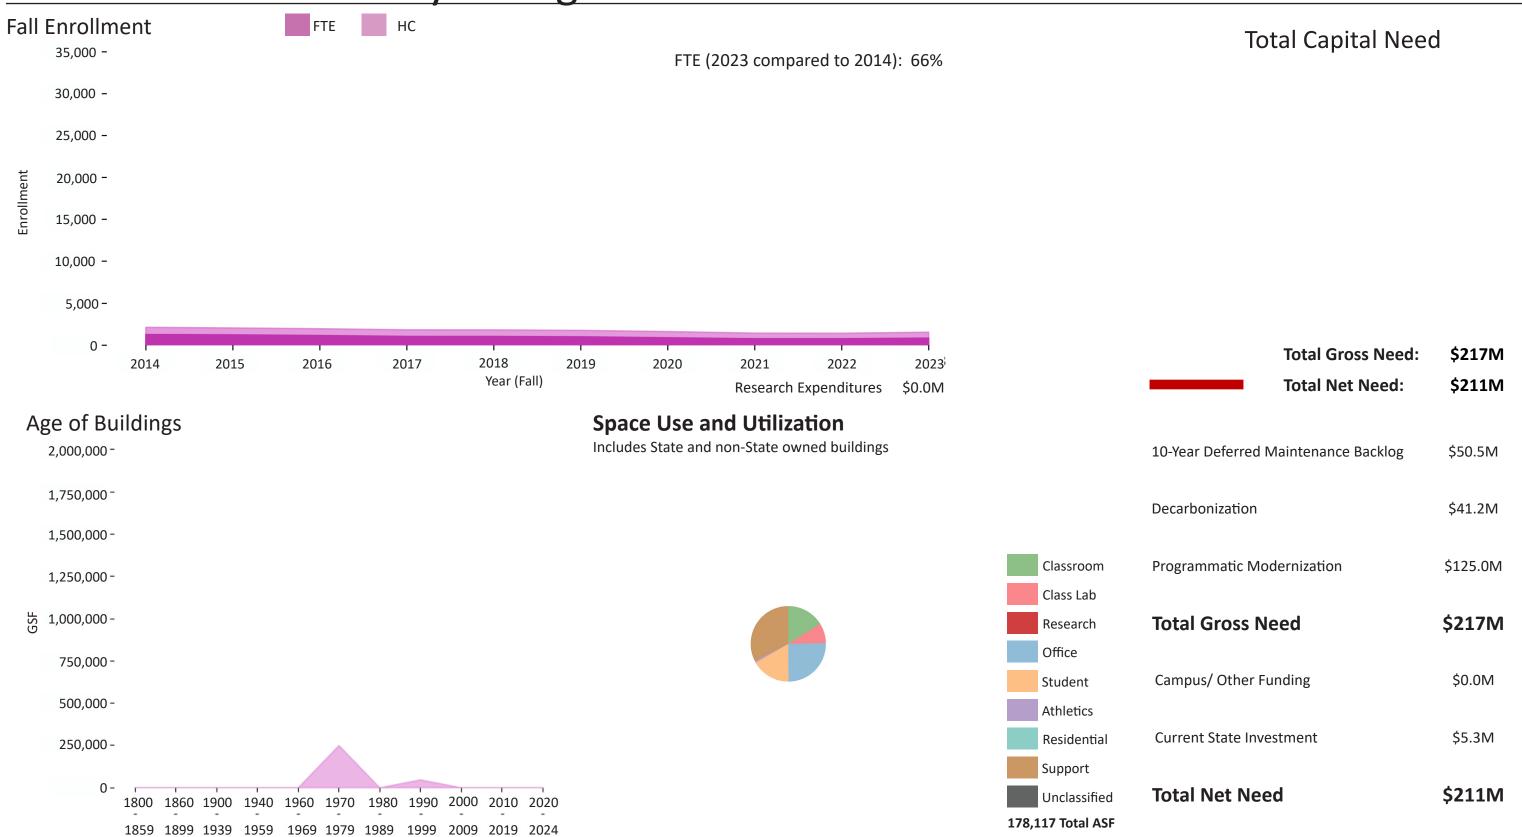

# Berkshire Community College





# **Bristol Community College**





# **Bunker Hill Community College**





# Cape Cod Community College





January 15, 2025

# **Greenfield Community College**





# Holyoke Community College





# Mass Bay Community College





# Massasoit Community College





# Middlesex Community College





# Mount Wachusett Community College





# North Shore Community College





# Northern Essex Community College





# **Quinsigamond Community College**





# **Roxbury Community College**





# Springfield Technical Community College





# **Bridgewater State University**





# Fitchburg State University





# Framingham State University





# Massachusetts College of Liberal Arts





# Massachusetts College of Art and Design





#### Massachusetts Maritime Academy





#### Salem State University





# Westfield State University





#### **Worcester State University**





# University of Massachusetts at Amherst





#### University of