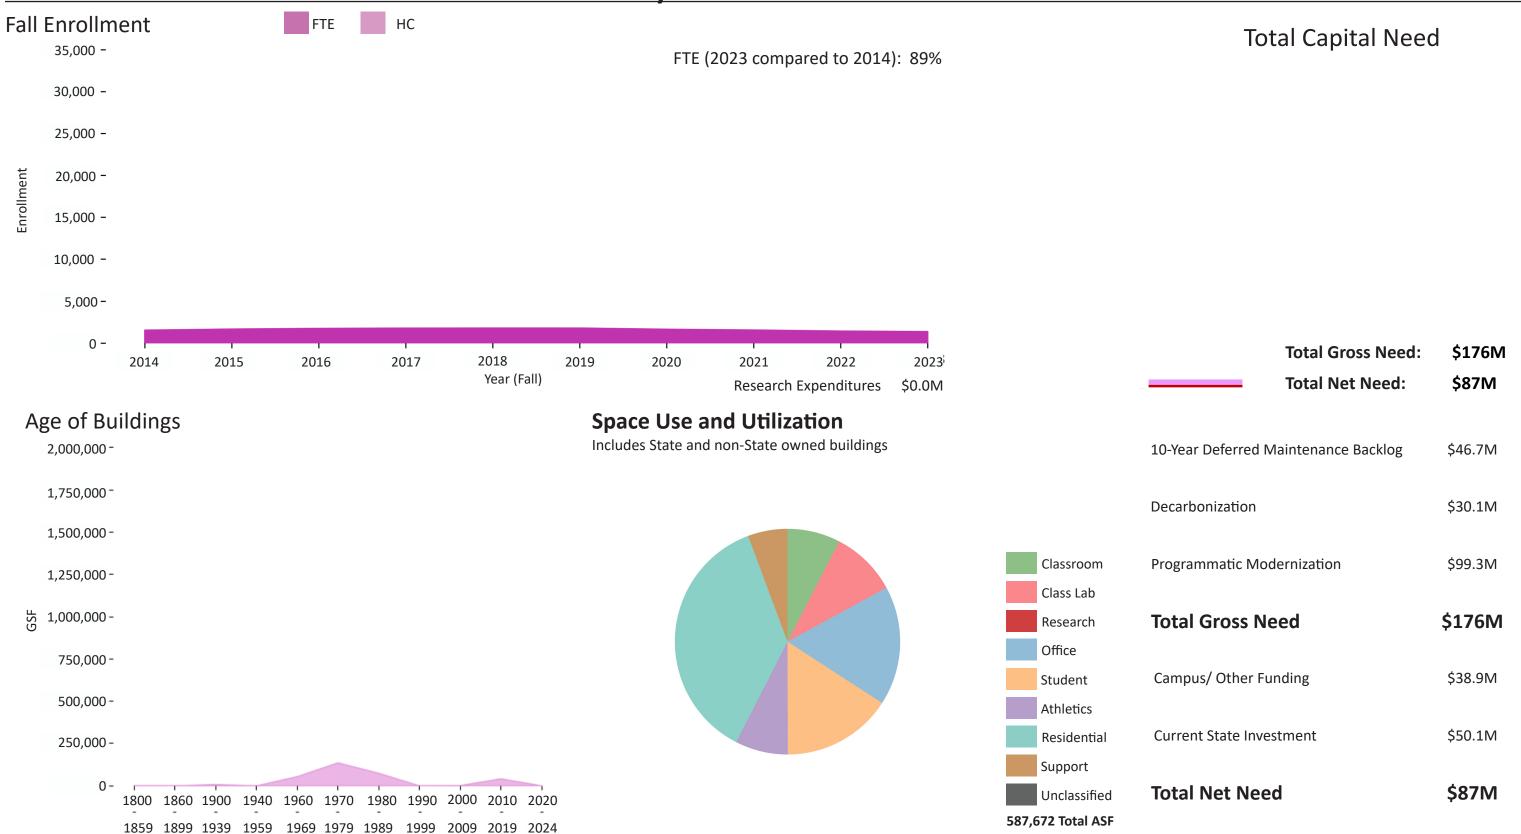

llege





# **Bristol Community College**





# **Bunker Hill Community College**





# Cape Cod Community College





January 15, 2025

# **Greenfield Community College**





# Holyoke Community College





# Mass Bay Community College





# Massasoit Community College





# Middlesex Community College





# Mount Wachusett Community College





# North Shore Community College





# Northern Essex Community College





# **Quinsigamond Community College**





# **Roxbury Community College**





# Springfield Technical Community College





# **Bridgewater State University**





# Fitchburg State University





# Framingham State University





# Massachusetts College of Liberal Arts





# Massachusetts College of Art and Design





#### Massachusetts Maritime Academy





#### Salem State University





# Westfield State University





#### **Worcester State University**





# University of Massachusetts at Amherst





#### University of Massachusetts at Boston

1859 1899 1939 1959 1969 1979 1989 1999 2009 2019 2024





# University of Massachusetts at Dartmouth





# University of Massachusetts at Lowell





#### University of Massachusetts Medical School