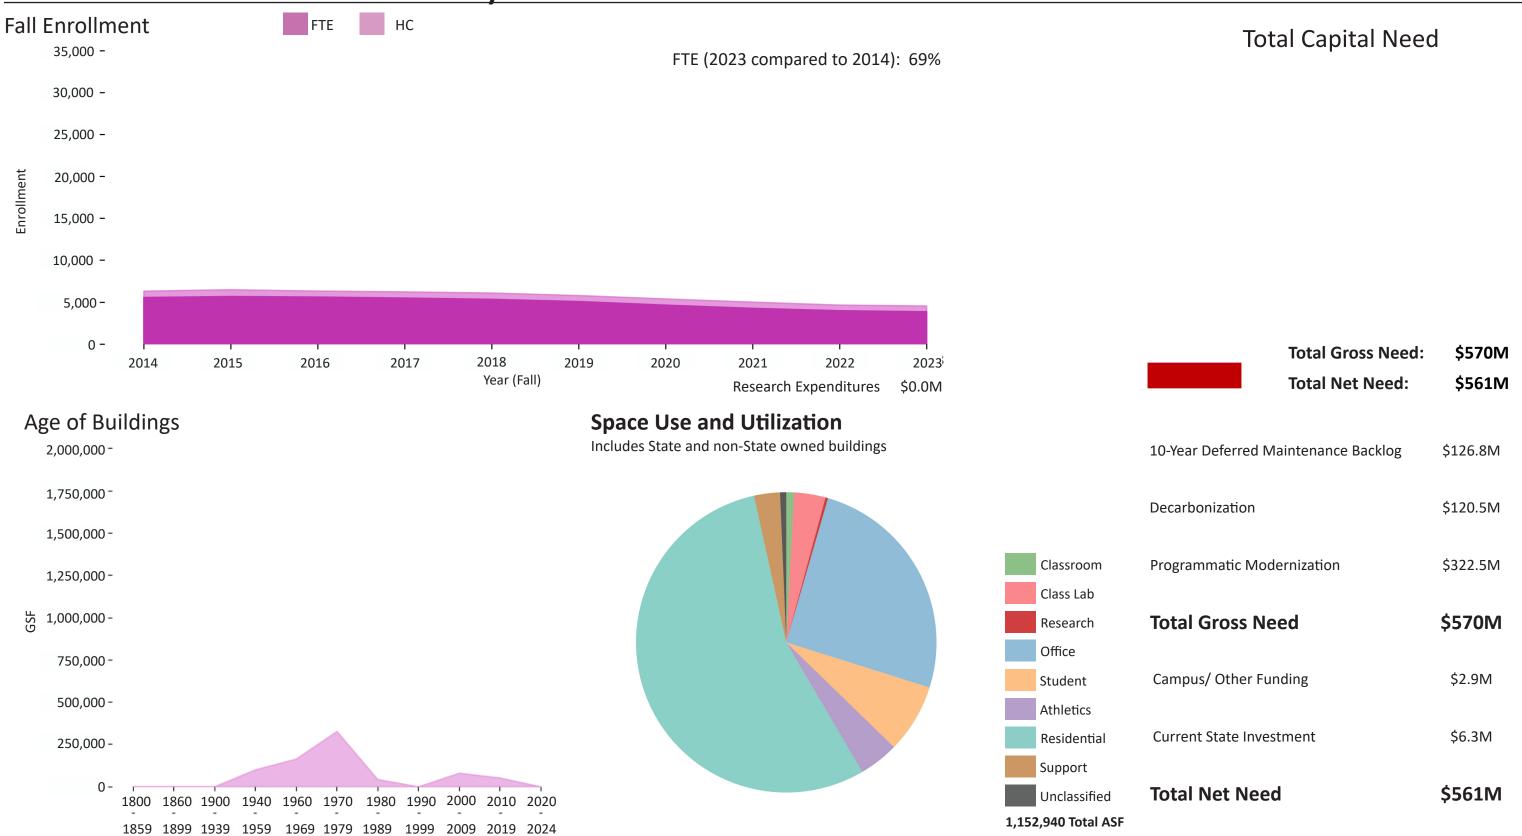

munity College**





# Cape Cod Community College





January 15, 2025

# **Greenfield Community College**





# Holyoke Community College





# Mass Bay Community College





# Massasoit Community College





# Middlesex Community College





# Mount Wachusett Community College





# North Shore Community College





# Northern Essex Community College





# **Quinsigamond Community College**





# **Roxbury Community College**





# Springfield Technical Community College





# **Bridgewater State University**





# Fitchburg State University





# Framingham State University





# Massachusetts College of Liberal Arts





# Massachusetts College of Art and Design





#### Massachusetts Maritime Academy





#### Salem State University





# Westfield State University





#### **Worcester State University**





# University of Massachusetts at Amherst





#### University of Massachusetts at Boston

1859 1899 1939 1959 1969 1979 1989 1999 2009 2019 2024





# University of Massachusetts at Dartmouth





# University of Massachusetts at Lowell





#### University of Massachusetts Medical School