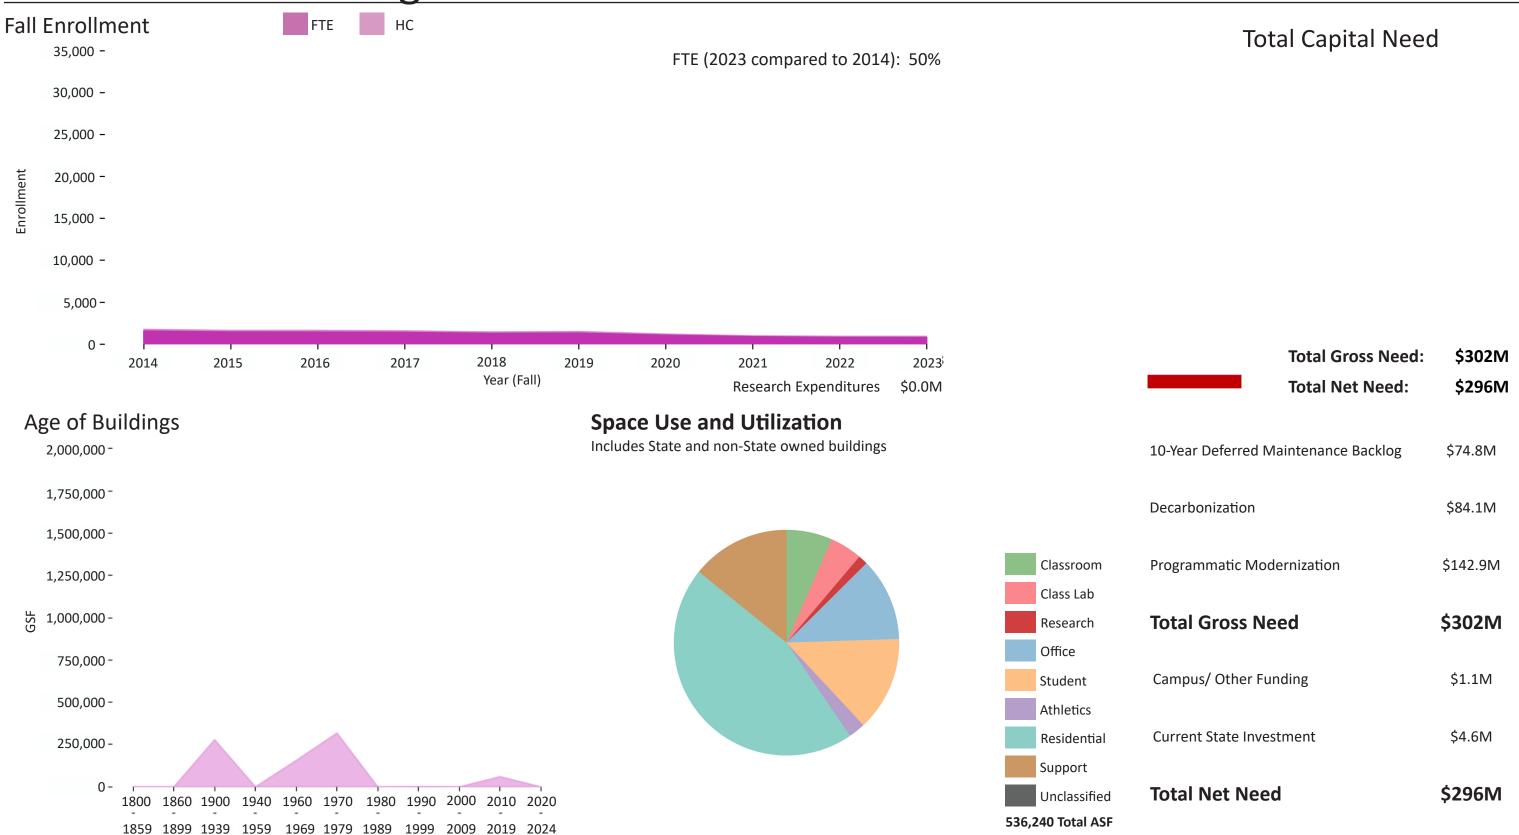

# Berkshire Community College





# **Bristol Community College**





# **Bunker Hill Community College**





# Cape Cod Community College





January 15, 2025

# **Greenfield Community College**





# Holyoke Community College





# Mass Bay Community College





# Massasoit Community College





# Middlesex Community College





# Mount Wachusett Community College





# North Shore Community College





# Northern Essex Community College





# **Quinsigamond Community College**





# **Roxbury Community College**





# Springfield Technical Community College





# **Bridgewater State University**





# Fitchburg State University





# Framingham State University





# Massachusetts College of Liberal Arts





# Massachusetts College of Art and Design





#### Massachusetts Maritime Academy





#### Salem State University





# Westfield State University





#### **Worcester State University**





# University of Massachusetts at Amherst





#### University of Massachusetts at Boston

1859 1899 1939 1959 1969 1979 1989 1999 2009 2019 2024





# University of Massachusetts at Dartmouth





# University of Massachusetts at Lowell





#### University of Massachusetts Medical School