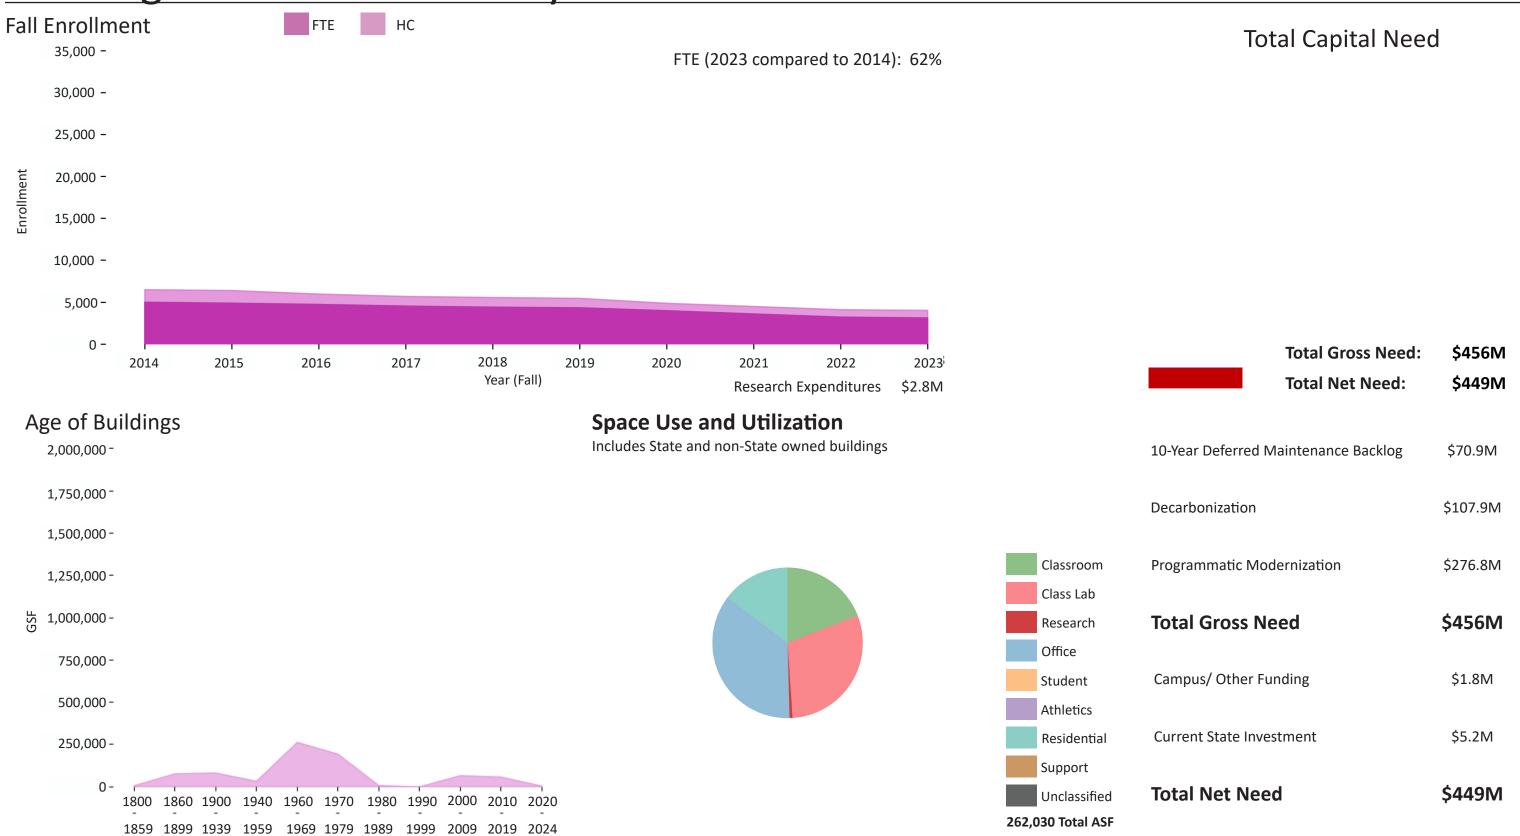

# Berkshire Community College





# **Bristol Community College**





# **Bunker Hill Community College**





# Cape Cod Community College





January 15, 2025

# **Greenfield Community College**





# Holyoke Community College





# Mass Bay Community College





# Massasoit Community College





# Middlesex Community College





# Mount Wachusett Community College





# North Shore Community College





# Northern Essex Community College





# **Quinsigamond Community College**





# **Roxbury Community College**





# Springfield Technical Community College





# **Bridgewater State University**





# Fitchburg State University





# Framingham State University





# Massachusetts College of Liberal Arts





# Massachusetts College of Art and Design





#### Massachusetts Maritime Academy





#### Salem State University





# Westfield State University





#### **Worcester State University**





# University of Massachusetts at Amherst





#### University of Massachusetts at Boston

1859 1899 1939 1959 1969 1979 1989 1999 2009 2019 2024





# University of Massachusetts at Dartmouth





# University of Massachusetts at Lowell





#### University of Massachusetts Medical School