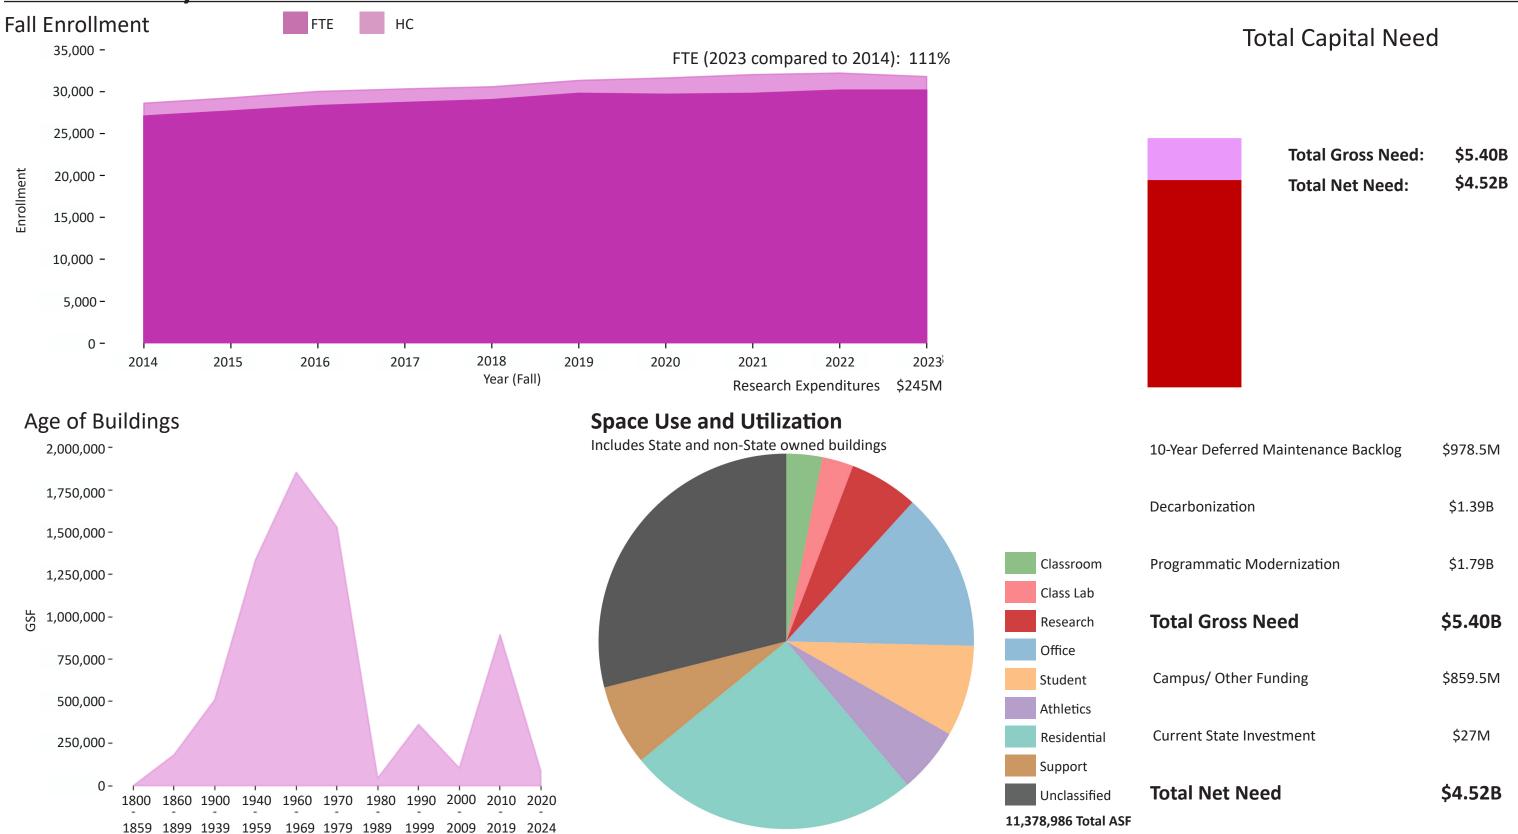

d Community College**





# Holyoke Community College





# Mass Bay Community College





# Massasoit Community College





# Middlesex Community College





# Mount Wachusett Community College





# North Shore Community College





# Northern Essex Community College





# **Quinsigamond Community College**





# **Roxbury Community College**





# Springfield Technical Community College





# **Bridgewater State University**





# Fitchburg State University





# Framingham State University





# Massachusetts College of Liberal Arts





# Massachusetts College of Art and Design





#### Massachusetts Maritime Academy





#### Salem State University





# Westfield State University





#### **Worcester State University**





# University of Massachusetts at Amherst





#### University of Massachusetts at Boston

1859 1899 1939 1959 1969 1979 1989 1999 2009 2019 2024





# University of Massachusetts at Dartmouth





# University of Massachusetts at Lowell





#### University of Massachusetts Medical School