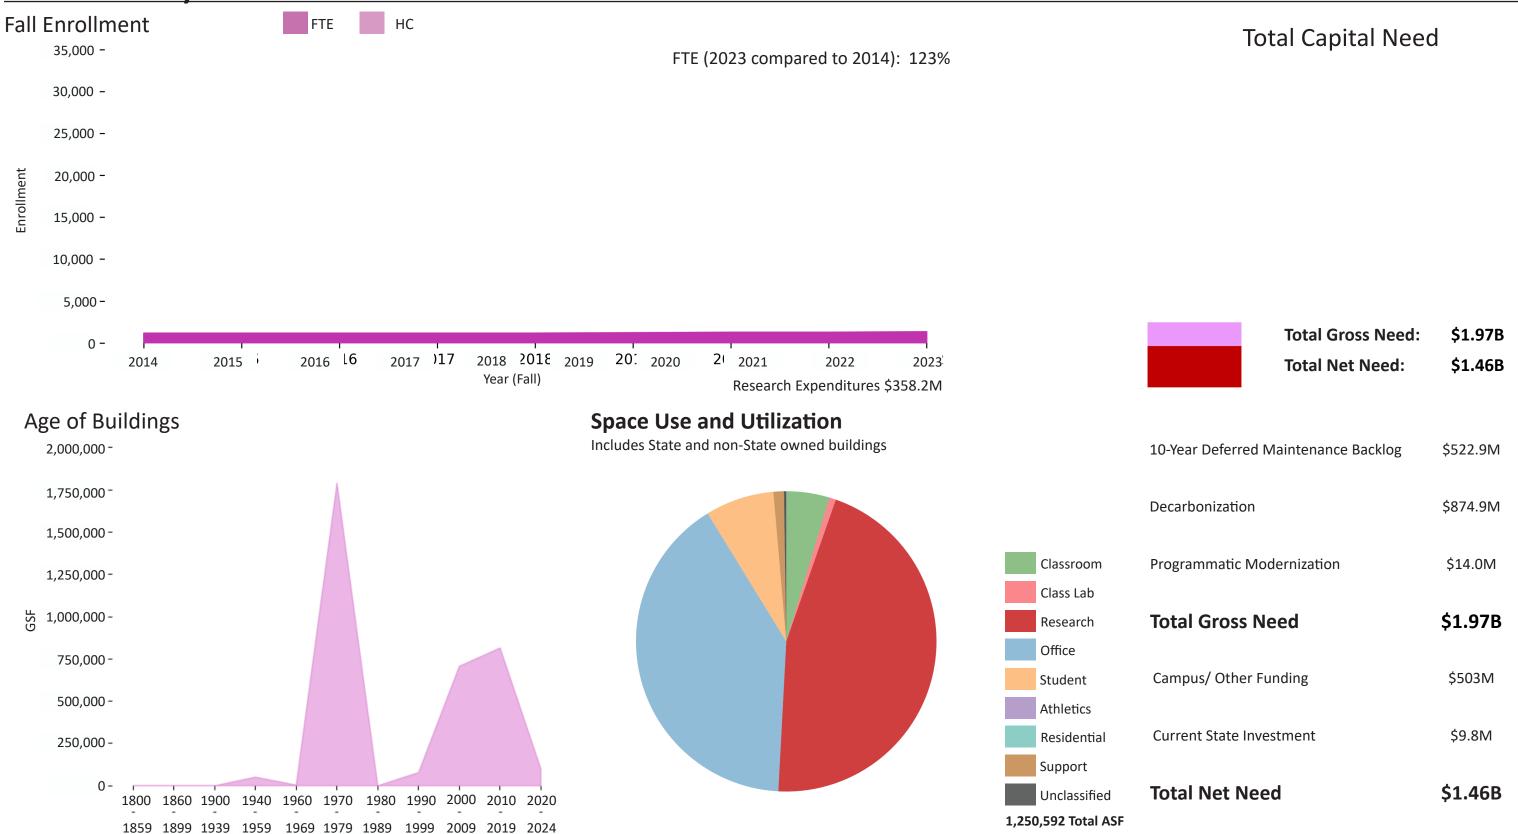

rn Essex Community College





# **Quinsigamond Community College**





# **Roxbury Community College**





# Springfield Technical Community College





# **Bridgewater State University**





# Fitchburg State University





# Framingham State University





# Massachusetts College of Liberal Arts





# Massachusetts College of Art and Design





#### Massachusetts Maritime Academy





#### Salem State University





# Westfield State University





#### **Worcester State University**





# University of Massachusetts at Amherst





#### University of Massachusetts at Boston

1859 1899 1939 1959 1969 1979 1989 1999 2009 2019 2024





# University of Massachusetts at Dartmouth





# University of Massachusetts at Lowell





#### University of Massachusetts Medical School