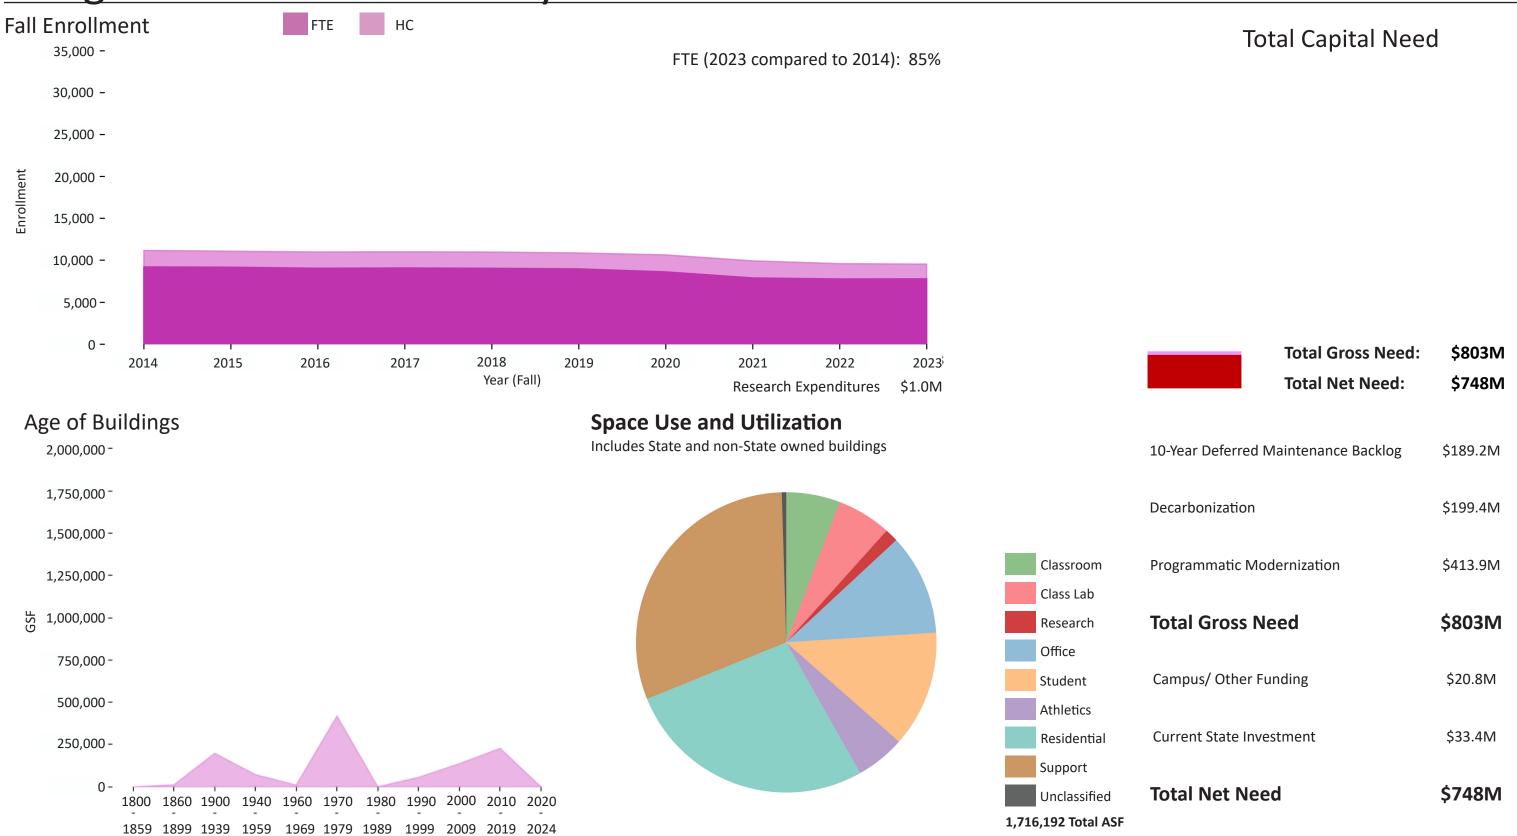

# Berkshire Community College





# **Bristol Community College**





# **Bunker Hill Community College**





# Cape Cod Community College





January 15, 2025

# **Greenfield Community College**





# Holyoke Community College





# Mass Bay Community College





# Massasoit Community College





# Middlesex Community College





# Mount Wachusett Community College





# North Shore Community College





# Northern Essex Community College





# **Quinsigamond Community College**





# **Roxbury Community College**





# Springfield Technical Community College





# **Bridgewater State University**





# Fitchburg State University





# Framingham State University





# Massachusetts College of Liberal Arts





# Massachusetts College of Art and Design





#### Massachusetts Maritime Academy





#### Salem State University





# Westfield State University





#### **Worcester State University**





# University of Massachusetts at Amherst





#### University of Massachusetts at Boston

1859 1899 1939 1959 1969 1979 1989 1999 2009 2019 2024





# University of Massachusetts at Dartmouth





# University of Massachusetts at Lowell





#### University of Massachusetts Medical School