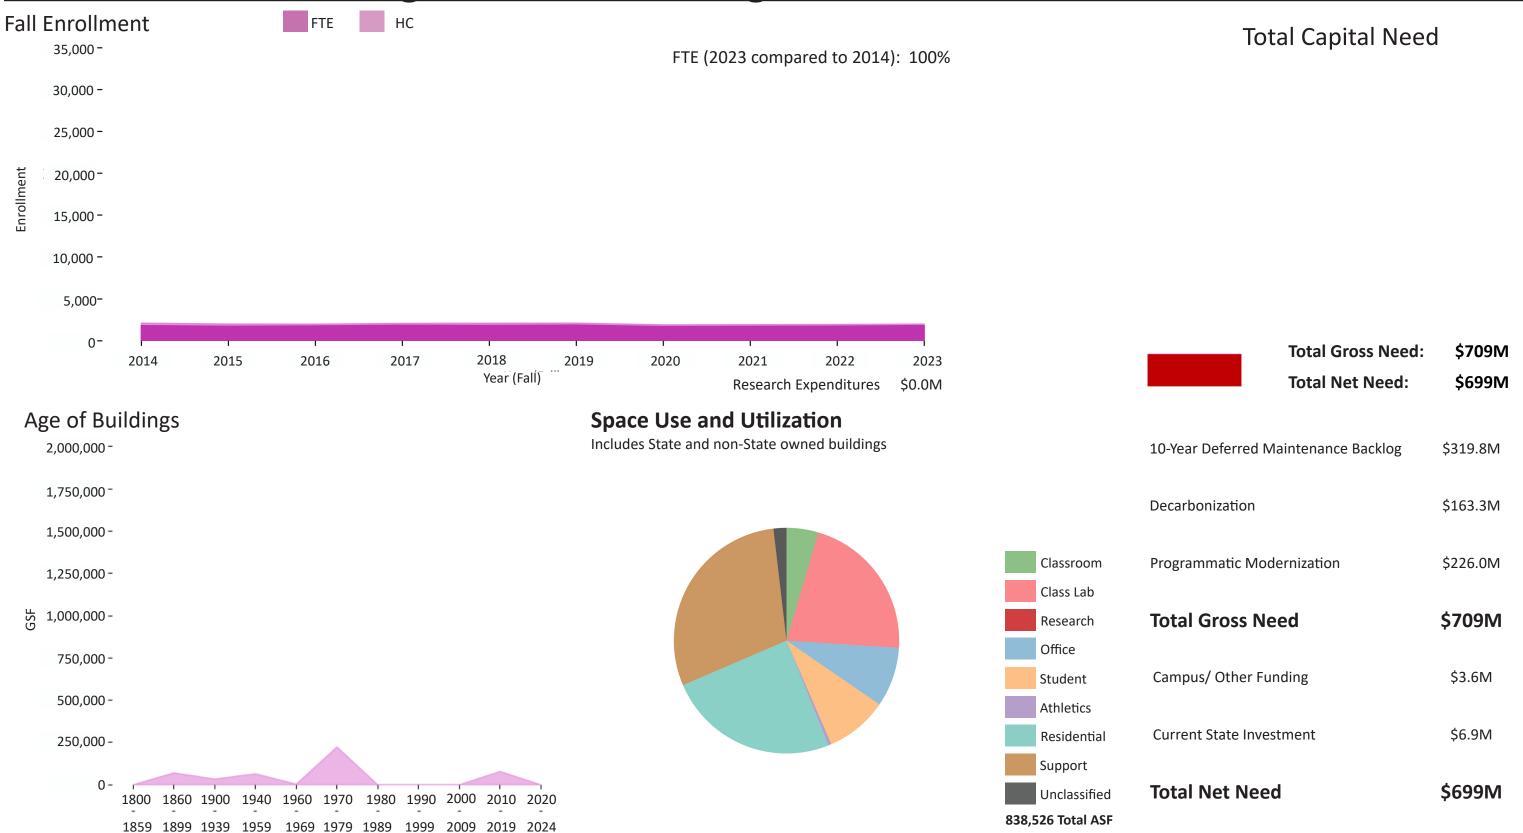

# Berkshire Community College





# **Bristol Community College**





# **Bunker Hill Community College**





# Cape Cod Community College





January 15, 2025

# **Greenfield Community College**





# Holyoke Community College





# Mass Bay Community College





# Massasoit Community College





# Middlesex Community College





# Mount Wachusett Community College





# North Shore Community College





# Northern Essex Community College





# **Quinsigamond Community College**





# **Roxbury Community College**





# Springfield Technical Community College





# **Bridgewater State University**





# Fitchburg State University





# Framingham State University





# Massachusetts College of Liberal Arts





# Massachusetts College of Art and Design





#### Massachusetts Maritime Academy





#### Salem State University





# Westfield State University





#### **Worcester State University**





# University of Massachusetts at Amherst





#### University of Massachusetts at Boston

1859 1899 1939 1959 1969 1979 1989 1999 2009 2019 2024





# University of Massachusetts at Dartmouth





# University of Massachusetts at Lowell





#### University of Massachusetts Medical School