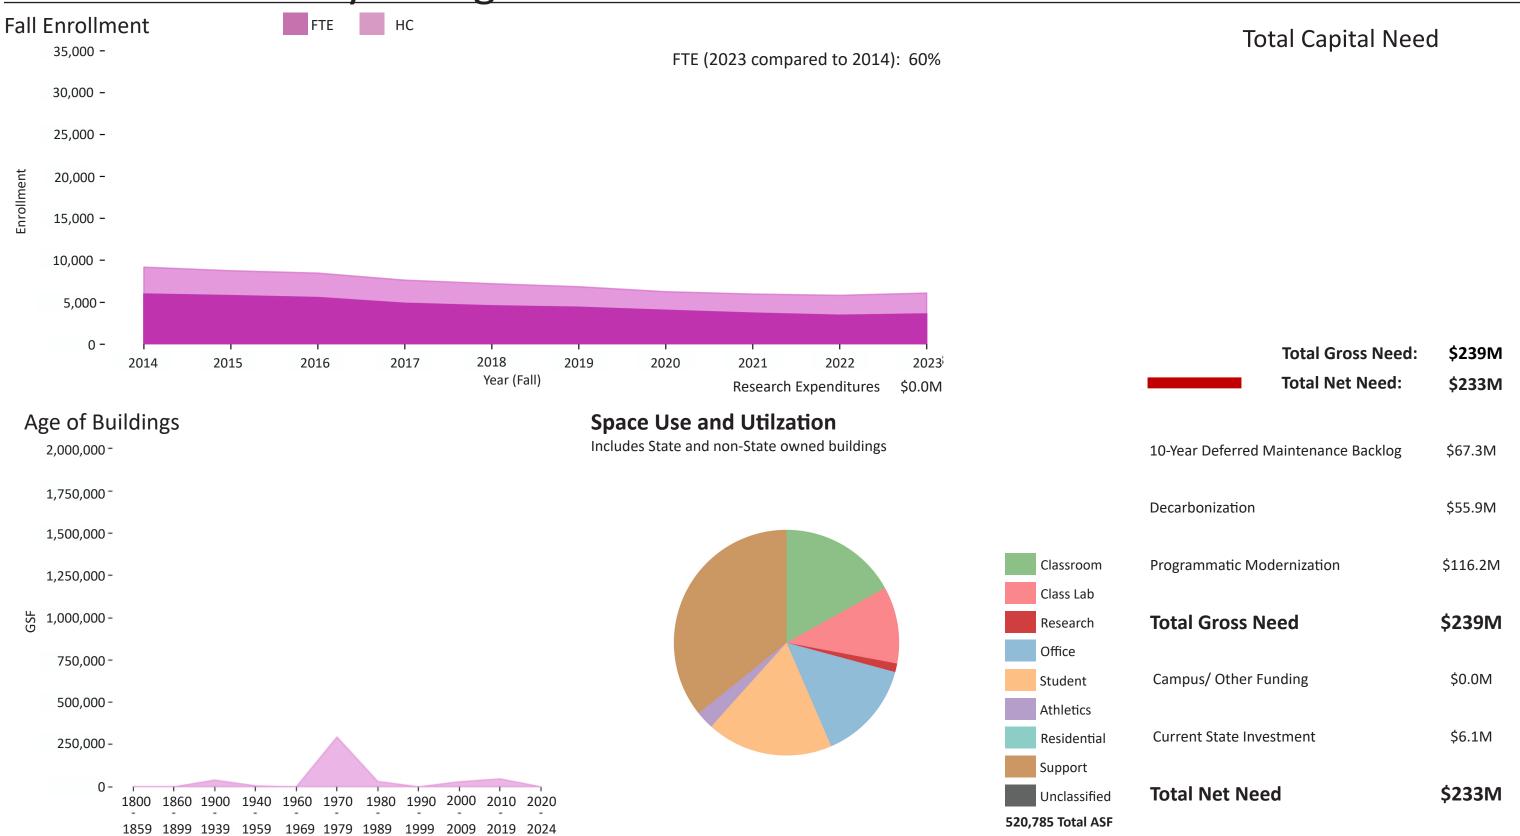

# Berkshire Community College





# **Bristol Community College**





# **Bunker Hill Community College**





# Cape Cod Community College





January 15, 2025

# **Greenfield Community College**





# Holyoke Community College





# Mass Bay Community College





# Massasoit Community College





# Middlesex Community College





# Mount Wachusett Community College





# North Shore Community College





# Northern Essex Community College





# **Quinsigamond Community College**





# **Roxbury Community College**





# Springfield Technical Community College





# **Bridgewater State University**





# Fitchburg State University





# Framingham State University





# Massachusetts College of Liberal Arts





# Massachusetts College of Art and Design





#### Massachusetts Maritime Academy





#### Salem State University





# Westf