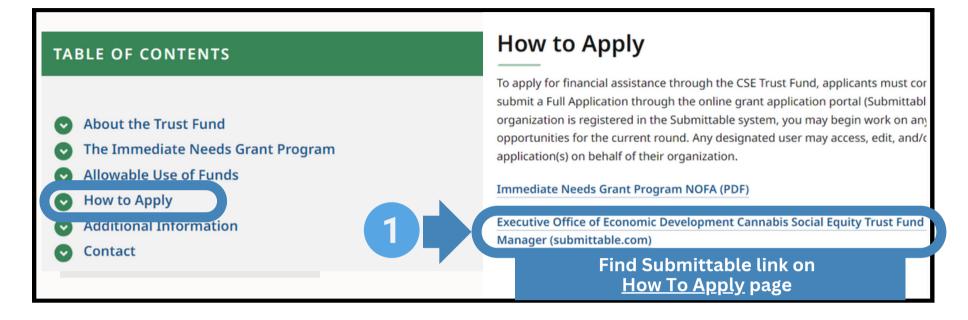

## Applying: Online Application Platform

Immediate Needs Grant Program
Ends on Fri, Feb. 15, 11:59pm

Guidelines ~

**Submit** 