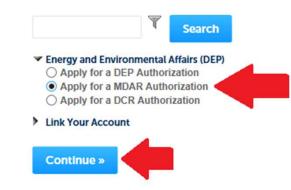

eLicensing and ePermitting portal provides the ability to file applications for licensure & permits and submit complaints. From the listing below, please select the service you would like to use and click the continue button.

#### Existing Licensees or Permit Holders:

Click Home and use the "My Records" tab to renew or amend a license or permit. If your license or permit is not listed under the "My Records" tab, please select the "Link your account" option found in section below. You will be prompted for a "record identification code" and "authorization code." from the Account Link notification you received. If you have not received a notification letter, please contact the ePLACE Help Desk Team at (844) 733-7522 or (844) 73-ePLACE between the hours of 7:30 AM - 5:00 PM Monday-Friday.



### **Open Pesticide Program Options Menu**

| Home              |
|-------------------|
| MDAR Applications |
|                   |

#### Select a Record Type

Choose one of the following available record types. For assistance or to apply for a record type not listed below please contact us.

|   | T                        | Search |
|---|--------------------------|--------|
| • | Pesticide Program Option |        |
|   | Continue Application     | »      |

### Select Pesticide Exam Application

| Home                                                                                                                                                               |
|-------------------------------------------------------------------------------------------------------------------------------