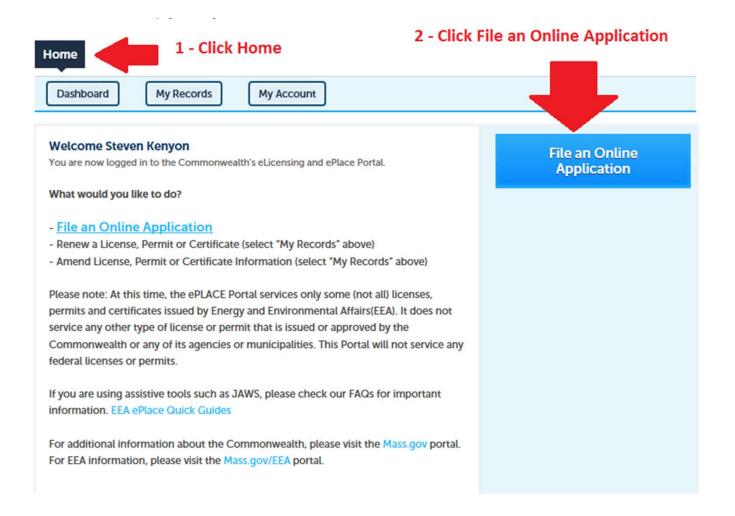

#### Home

**File an Online Application** 

#### Home

File an Online Application