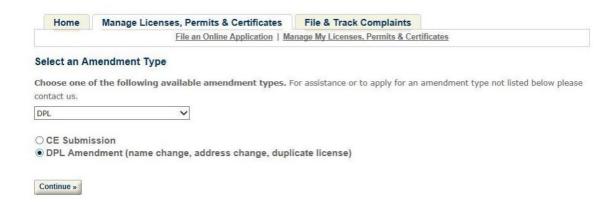

## Instructions on How to Change Your Name and/or Address and/or Request a Duplicate License Online.

- 1. Visit <u>Mass.gov Licensing and Permitting Portal</u> to register for an ePlace portal account. Detailed instructions on how to create a portal account can be found here.
- 2. After you have registered for an account, please login with the username and password that you created and ensure that your license record is linked to your ePlace portal account.
- 3. After logging in with the username that you created when you registered, go to the "Manage My Licenses and Permits" tab, and complete the following steps:
  - a. Select the "Amendment" link under action displayed in your license record
  - b. Select "DPL Amendment (name change, address change, duplicate license)" and hit continue;

- c. Select the appropriate change you would like to submit (address change and (or) name change) and hit continue:
- d. Select "edit" and click on "add contact address" to add new address and enter start date of the new address and hit Save and Close twice. (For name changes, the contact information will allow you to update the name if you selected "Change of Name" in part C above).
- e. Once you get the continue button and see "Contact updated successfully" proceed to move forward and hit continue.
- 4. Please ensure to attach proper documentation. For name changes, you must submit legal name change documentation or copy of current government issued ID reflecting the name change (driver's license, passport, etc.)