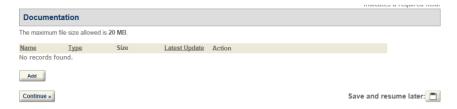

## ✓ Contact updated successfully.

4. Please ensure to attach proper documentation. For name changes, you must submit legal name change documentation or copy of current government issued ID reflecting the name change (driver's license, passport, etc.)