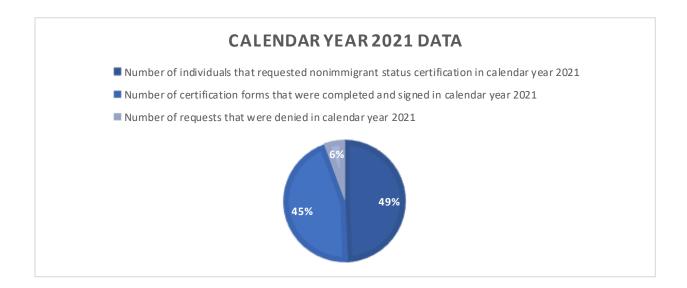

#### i. Data for Calendar Year 2021

The total statewide statistics on data received by EOPSS on nonimmigrant status certifications and denials from January 1, 2021 to December 31, 2021, are illustrated below. Out of the 108 requests for nonimmigrant status certification, 99 forms were completed and signed, and 12 requests were denied.