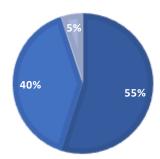

# ii. Data for July 1, 2021, to December 31, 2021

The total statewide statistics on data received by EOPSS on nonimmigrant status certifications and denials from July 1, 2021 to December 31, 2021, are illustrated below. Out of the 173 requests for nonimmigrant status certification, 126 forms were completed and signed, and 16 requests were denied.

- Number of individuals that requested nonimmigrant status certification from July 1, 2021 to December 31, 2021
- Number of certification forms that were completed and signed from July 1, 2021 to December 31, 2021
- Number of requests that were denied from July 1, 2021 to December 31, 2021