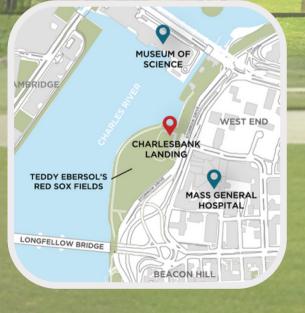

## **COMMUNITY MEETING**

The Esplanade Association (EA) will share latest plans for Charlesbank Landing, a building and campus that will transform the Esplanade with a welcoming year-round destination for community use.