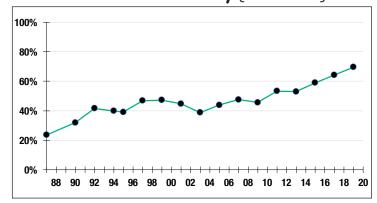

vice12.1                         |
|                                             |
| Retired Members395                          |
| Retired Members395<br>Benefits Paid\$11.6 M |
|                                             |
| Benefits Paid\$11.6 M                       |

#### 2019 EARNED INCOME OF DISABILITY RETIREES:

| Disability Retirees | .61 |
|---------------------|-----|
| Reported Earnings   | .26 |
| Excess Earners      | 1   |
| Refund Due \$2.0    | )53 |

Last Valuation: 1/1/19 Actuary: PERAC



# \$226.1 M

Market Value

# 12.53%

2020 Returns

# 8.97%

2011-2020 (Annualized)

### 8.22%

1985-2020 (Annualized)

#### **Investment Returns**

(2016-2020, 5-Year & 36-Year Averages, as of 12/31/20)



### 7.25%

**Assumed Rate** of Return

### Funded Ratio History (1987-2020)



### 69.6%

**Funded Ratio** 

#### 2029

Fully Funded

**5.7% Total Increasing** 

**Funding Schedule** 

# **Asset Allocation** [12/31/20]



## \$74.5 M

Unfunded Liability

S13.7 M (FY2021)

Total Pension Appropriation