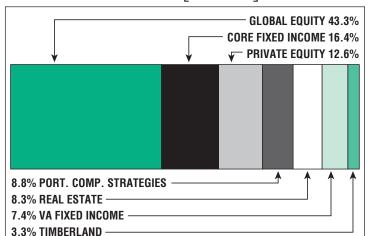

mbers395<br>Benefits Paid\$11.6 M |
|                                             |
| Benefits Paid\$11.6 M                       |

#### 2019 EARNED INCOME OF DISABILITY RETIREES:

| Disability Retirees | .61 |
|---------------------|-----|
| Reported Earnings   | .26 |
| Excess Earners      | 1   |
| Refund Due \$2.0    | )53 |

Last Valuation: 1/1/19 Actuary: PERAC



# \$226.1 M

Market Value

# 12.53%

2020 Returns

# 8.97%

2011-2020 (Annualized)

### 8.22%

1985-2020 (Annualized)

#### **Investment Returns**

(2016-2020, 5-Year & 36-Year Averages, as of 12/31/20)



### 7.25%

**Assumed Rate** of Return

### Funded Ratio History (1987-2020)



### 69.6%

**Funded Ratio** 

#### 2029

Fully Funded

**5.7% Total Increasing** 

**Funding Schedule** 

# **Asset Allocation** [12/31/20]



## \$74.5 M

Unfunded Liability

S13.7 M (FY2021)

Total Pension Appropriation