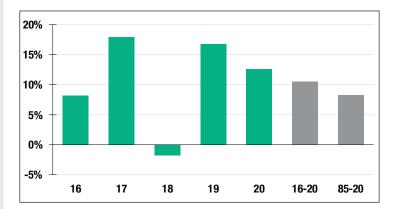

#### **Investment Returns**

(2016-2020, 5-Year & 36-Year Averages, as of 12/31/20)

# 12.53%

2020 Returns

# 8.97%

2011-2020 (Annualized)

### 8.22%

1985-2020 (Annualized)