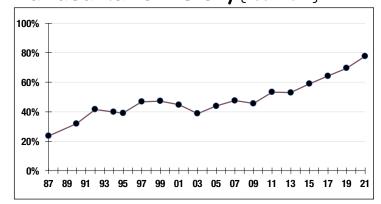

### Funded Ratio History (1987-2021)

77.7%

Funded Ratio

2028

Fully Funded

5.05% Total Increasing

**Funding Schedule** 