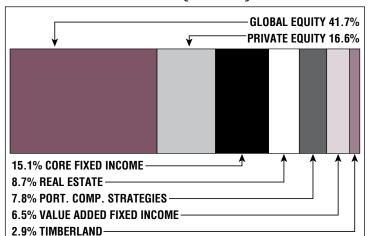

### **Asset Allocation** (12/31/21)

\$60.5 M

**Unfunded Liability** 

\$14.5 M (FY2022)

Total Pension Appropriation