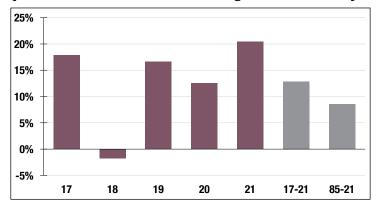

### 11.00%

2012-2021 (Annualized) 8.54%

1985-2021 (Annualized)

### **Investment Returns**

(2017-2021, 5-Year & 37-Year Averages, as of 12/31/21)

7.00%

**Assumed Rate** of Return