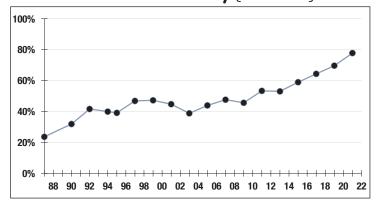

## Funded Ratio History (1987-2022)

**77.7%** 

Funded Ratio

2028

Fully Funded

5.05% Total Increasing

**Funding Schedule** 