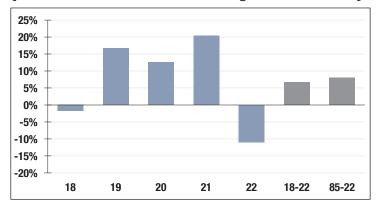

## \$248.6 M

Market Value

**Investment Returns** 

-11.01%

2022 Returns

8.30%

2013-2022 (Annualized)

7.97% 1985-2022