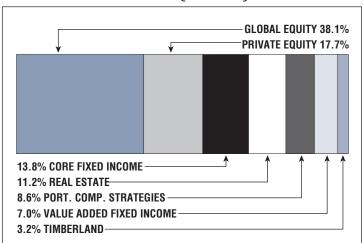

## **Asset Allocation** (12/31/22)

\$60.5 M

Unfunded Liability

\$15.2 M (FY2023)

Total Pension Appropriation