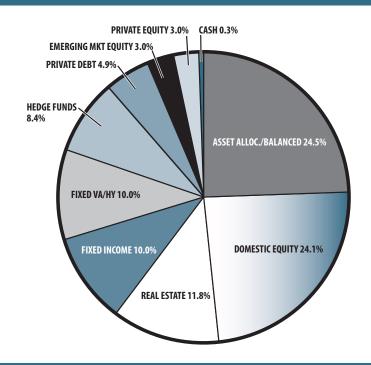

|
| ▶ Year Fully Funded                         |            | 2027                  |
| ► Unfunded Liability                        |            | \$82.9 M              |
| ▶ Total Pension Appropriation (Fiscal 2020) |            | \$18.5 M              |
|                                             | ACTIVE     | RETIRED               |
| Number of Members                           | 1,179      | 845                   |
| ▶ Total Payroll/Benefit                     | \$53.2 M   | \$22.1 M              |
| <ul><li>Average Salary/Benefit</li></ul>    | \$45,200   | \$26,100              |
| ► Average Age                               | 47         | 72                    |
| ► Average Service                           | 13.3 years | NA                    |

## ASSET ALLOCATION (12/31/19)



### **EARNED INCOME OF DISABILITY RETIREES (2018)**

| 95       |
|----------|
| 25       |
| 1        |
| 2,347.74 |
|          |

| ▶ 2019 Return            | 16.81%    |
|--------------------------|-----------|
| ▶ 2019 Market Value      | \$360.5 M |
| ▶ 2015-2019 (Annualized) | 7.75%     |
| ▶ 1985-2019 (Annualized) | 8.70%     |