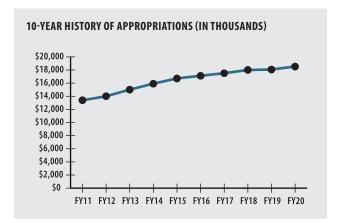

## **ACTUARIAL**

| ► Funded Ratio                              |            | 79.9%                 |
|---------------------------------------------|------------|-----------------------|
| ▶ Date of Last Valuation                    |            | 1/1/19                |
| ► Actuary                                   |            | Stone                 |
| ► Assumed Rate of Return                    |            | 7.25%                 |
| ► Funding Schedule                          |            | 3.0% Total Increasing |
| ▶ Year Fully Funded                         |            | 2027                  |
| ► Unfunded Liability                        |            | \$82.9 M              |
| ▶ Total Pension Appropriation (Fiscal 2020) |            | \$18.5 M              |
|                                             | ACTIVE     | RETIRED               |
| Number of Members                           | 1,179      | 845                   |
| ▶ Total Payroll/Benefit                     | \$53.2 M   | \$22.1 M              |
| <ul><li>Average Salary/Benefit</li></ul>    | \$45,200   | \$26,100              |
| ► Average Age                               | 47         | 72                    |
| ► Average Service                           | 13.3 years | NA                    |