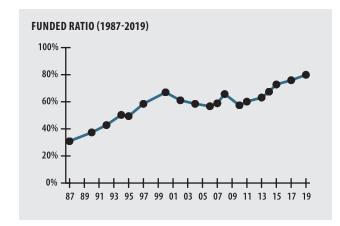

## **ACTUARIAL**

| ► Funded Ratio                              |            | 79.9%                 |
|---------------------------------------------|------------|-----------------------|
| ▶ Date of Last Valuation                    |            | 1/1/19                |
| ► Actuary                                   |            | Stone                 |
| ► Assumed Rate of Return                    |            | 7.25%                 |
| ► Funding Schedule                          |            | 3.0% Total Increasing |
| ▶ Year Fully Funded                         |            | 2027                  |
| ► Unfunded Liability                        |            | \$82.9 M              |
| ▶ Total Pension Appropriation (Fiscal 2020) |            | \$18.5 M              |
|                                             | ACTIVE     | RETIRED               |
| Number of Members                           | 1,179      | 845                   |
| ▶ Total Payroll/Benefit                     | \$53.2 M   | \$22.1 M              |
| <ul><li>Average Salary/Benefit</li></ul>    | \$45,200   | \$26,100              |
| ► Average Age                               | 47         | 72                    |
| ► Average Service                           | 13.3 years | NA                    |