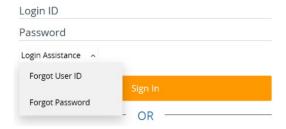

- 1. On the <u>COMMBUYS.com</u> home page, select *Sign In* at the top right corner.
- 2. Select the Login Assistance dropdown.
- 3. Choose either *Forgot User ID* or *Forgot Password* and click Continue.