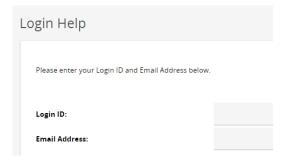

- 4. Complete the information on the Login Help screen.
- 5. After entering the Login ID and Email Address, the system will prompt you for the secret login answer.