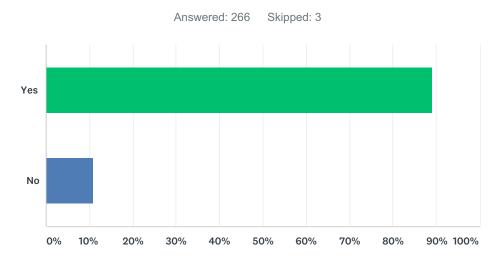

# Q11 Does the availability of a court clinician ever impact the time between the appearance of the respondent in court and the hearing on the petition?

| ANSWER CHOICES | RESPONSES |     |
|----------------|-----------|-----|
| Yes            | 89.10%    | 237 |
| No             | 10.90%    | 29  |
| TOTAL          |           | 266 |