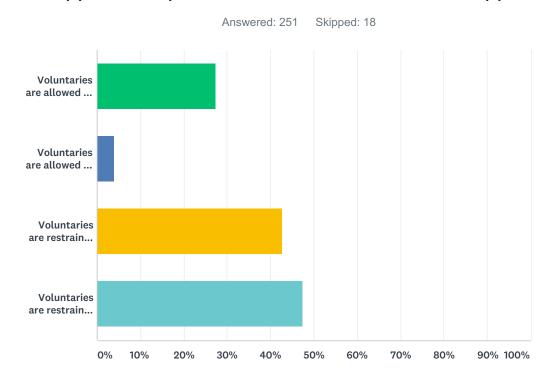

### Q8 When your client seeks a voluntary commitment or indicates they will not oppose the petition for commitment, what happens?

| ANSWER CHOICES                                                                                             | RESPONS | ES  |
|------------------------------------------------------------------------------------------------------------|---------|-----|
| Voluntaries are allowed to remain in the courtroom without restraint.                                      | 27.49%  | 69  |
| Voluntaries are allowed to remain in the courtroom, but are restrained with handcuffs or shackles.         | 3.98%   | 10  |
| Voluntaries are restrained and taken into custody and held in a lock-up separate from criminal defendants. | 42.63%  | 107 |
| Voluntaries are restrained and taken into custody and held in the same lock-up as criminal defendants.     | 47.41%  | 119 |
| Total Respondents: 251                                                                                     |         |     |