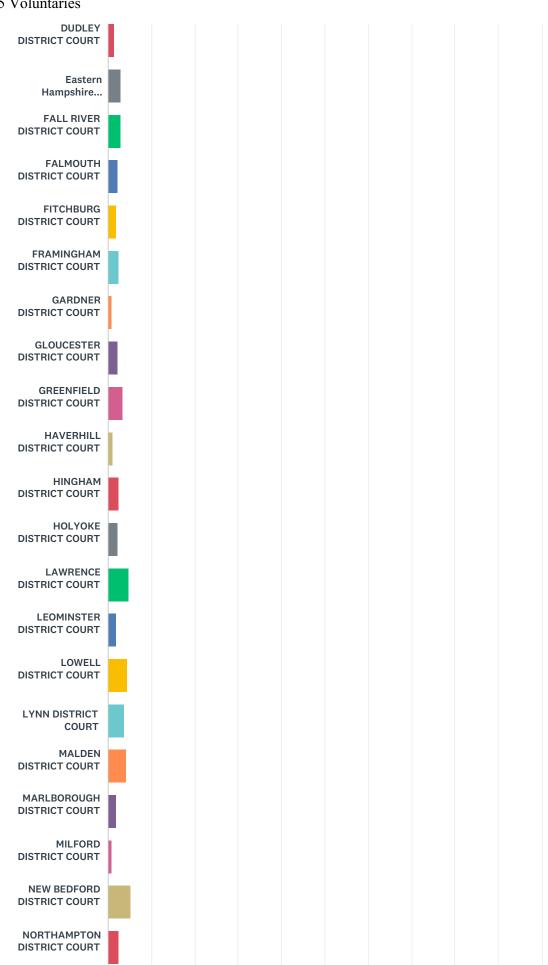

### Q4 In which courts have you been assigned section 35 commitment cases? Please include all courts where you have been assigned.

Section 35 Voluntaries

SurveyMonkey

| ANSWER CHOICES                   | RESPONSES |    |
|----------------------------------|-----------|----|
| ATTLEBORO DISTRICT COURT         | 4.09%     | 11 |
| AYER DISTRICT COURT              | 1.86%     | 5  |
| BARNSTABLE DISTRICT COURT        | 2.97%     | 8  |
| Boston JUVENILE COURT            | 0.37%     | 1  |
| BMC - Central                    | 6.32%     | 17 |
| BMC - Brighton                   | 2.23%     | 6  |
| BMC - Charlestwon                | 0.74%     | 2  |
| BMC - Dorchester                 | 5.58%     | 15 |
| BMC - East Boston                | 1.49%     | 4  |
| BMC - Roxbury                    | 5.20%     | 14 |
| BMC - West Roxbury               | 5.20%     | 14 |
| BROCKTON DISTRICT COURT          | 4.83%     | 13 |
| CAMBRIDGE DISTRICT COURT         | 5.20%     | 14 |
| CENTRAL BERKSHIRE DISTRICT COURT | 1.86%     | 5  |
| CENTRAL BERKSHIRE DISTRICT COURT | 1.12%     | 3  |
| CHICOPEE DISTRICT COURT          | 1.49%     | 4  |
| CONCORD DISTRICT COURT           | 1.12%     | 3  |
| DEDHAM DISTRICT COURT            | 0.74%     | 2  |
| DUDLEY DISTRICT COURT            | 1.49%     | 4  |
| Eastern Hampshire DISTRICT COURT | 2.97%     | 8  |
| FALL RIVER DISTRICT COURT        | 2.97%     | 8  |
| FALMOUTH DISTRICT COURT          | 2.23%     | 6  |
| FITCHBURG DISTRICT COURT         | 1.86%     | 5  |
| FRAMINGHAM DISTRICT COURT        | 2.60%     | 7  |
| GARDNER DISTRICT COURT           | 0.74%     | 2  |
| GLOUCESTER DISTRICT COURT        | 2.23%     | 6  |
| GREENFIELD DISTRICT COURT        | 3.35%     | 9  |
| HAVERHILL DISTRICT COURT         | 1.12%     | 3  |
| HINGHAM DISTRICT COURT           | 2.60%     | 7  |
| HOLYOKE DISTRICT COURT           | 2.23%     | 6  |
| LAWRENCE DISTRICT COURT          | 4.83%     | 13 |

| LEOMINISTER DISTRICT COURT         1.86%         12           LOWELL DISTRICT COURT         4.46%         12           LYNN DISTRICT COURT         3.72%         10           MALDEN DISTRICT COURT         4.09%         11           MARLBOROUGH DISTRICT COURT         1.66%         5           MILFORD DISTRICT COURT         5.20%         14           NORTHAMPTON DISTRICT COURT         2.60%         7           NORTHAMPTON DISTRICT COURT         0.37%         1           ORANGE DISTRICT COURT         0.37%         1           ORANGE DISTRICT COURT         0.74%         2           ORANGE DISTRICT COURT         1.09%         1           PEABODY DISTRICT COURT         1.49%         4           PEABODY DISTRICT COURT         1.49%         1           QUINCY DISTRICT COURT         4.09%         11           QUINCY DISTRICT COURT         4.6%         12           SALEM DISTRICT COURT         3.36%         9           SOMERVILLE DISTRICT COURT         2.60%         9           TAUNTON DISTRICT COURT         2.97%         8           WARTHAM DISTRICT COURT         2.97%         8           WARTHAM DISTRICT COURT         1.49%         4                                                                                                                                                                                                                                                                                                                                                                                                                                                                                                                                                                                                                                                                                                                                                                                                                                                                                                                                         | Section 35 Voluntaries            |        | SurveyMonkey |
|--------------------------------------------------------------------------------------------------------------------------------------------------------------------------------------------------------------------------------------------------------------------------------------------------------------------------------------------------------------------------------------------------------------------------------------------------------------------------------------------------------------------------------------------------------------------------------------------------------------------------------------------------------------------------------------------------------------------------------------------------------------------------------------------------------------------------------------------------------------------------------------------------------------------------------------------------------------------------------------------------------------------------------------------------------------------------------------------------------------------------------------------------------------------------------------------------------------------------------------------------------------------------------------------------------------------------------------------------------------------------------------------------------------------------------------------------------------------------------------------------------------------------------------------------------------------------------------------------------------------------------------------------------------------------------------------------------------------------------------------------------------------------------------------------------------------------------------------------------------------------------------------------------------------------------------------------------------------------------------------------------------------------------------------------------------------------------------------------------------------------------|-----------------------------------|--------|--------------|
| LYNN DISTRICT COURT         3.72%         10           MALDEN DISTRICT COURT         4.09%         11           MARLBOROUGH DISTRICT COURT         1.86%         5           MILFORD DISTRICT COURT         0.74%         2           NEW BEDFORD DISTRICT COURT         5.00%         14           NORTHAMPTON DISTRICT COURT         2.60%         7           NORTHERN BERKSHIRE DISTRICT COURT         0.37%         1           ORLEANS DISTRICT COURT         2.23%         6           PELAMER DISTRICT COURT         1.49%         4           PLYMOUTH DISTRICT COURT         1.49%         1           QUINCY DISTRICT COURT         4.09%         11           QUINCY DISTRICT COURT         4.09%         11           QUINCY DISTRICT COURT         4.60%         12           SALEM DISTRICT COURT         4.60%         12           SOMERVILLE DISTRICT COURT         3.55%         9           VENINGFIELD DISTRICT COURT         2.97%         8           UXBRIDGE DISTRICT COURT         2.97%         8           WALTHAM DISTRICT COURT         1.60%         5           WESTBOROUGH DISTRICT COURT         1.60%         6           WESTBOROUGH DISTRICT COURT         1.40%         4 </th <th>LEOMINSTER DISTRICT COURT</th> <th>1.86%</th> <th>5</th>                                                                                                                                                                                                                                                                                                                                                                                                                                                                                                                                                                                                                                                                                                                                                                                                                                              | LEOMINSTER DISTRICT COURT         | 1.86%  | 5            |
| MALDEN DISTRICT COURT 4.09% 1.186% 5.5 MILFORD DISTRICT COURT 0.74% 2.2 NEW BEDFORD DISTRICT COURT 5.20% 1.4 NORTHAMPTON DISTRICT COURT 5.20% 1.6 ORLEANS DISTRICT COURT 5.20% | LOWELL DISTRICT COURT             | 4.46%  | 12           |
| MARL BOROUGH DISTRICT COURT  MILFORD DISTRICT COURT  NEW BEDFORD DISTRICT COURT  NORTHAMPTON DISTRICT COURT  NORTHERN BERKSHIRE DISTRICT COURT  ORANGE DISTRICT COURT  PALMER DISTRICT COURT  ORANGE DISTRICT COURT  PEABODY DISTRICT COURT  OUINCY DISTRICT COURT  OUINCY DISTRICT COURT  SALEM DISTRICT COURT  SOMERVILLE DISTRICT COURT  TAUNTON DISTRICT COURT  TAUNTON DISTRICT COURT  WAS RIPHORD  WORE DISTRICT COURT  TO THE WAS RIPHORD  WAS RIPHORD  WAS RIPHORD  WAS RIPHORD  WAS RIPHORD  WORD  WORD | LYNN DISTRICT COURT               | 3.72%  | 10           |
| MILFORD DISTRICT COURT  NEW BEDFORD DISTRICT COURT  NORTHAMPTON DISTRICT COURT  NORTHAMPTON DISTRICT COURT  NORTHEN BERKSHIRE DISTRICT COURT  ORANGE DISTRICT CO | MALDEN DISTRICT COURT             | 4.09%  | 11           |
| NEW BEDFORD DISTRICT COURT         5.20%         14           NORTHAMPTON DISTRICT COURT         2.60%         7           NORTHERN BERKSHIRE DISTRICT COURT         0.37%         1           ORANGE DISTRICT COURT         2.23%         6           ORLEANS DISTRICT COURT         0.74%         2           PALMER DISTRICT COURT         1.49%         4           PEABODY DISTRICT COURT         4.09%         11           QUINCY DISTRICT COURT         4.60%         12           SALEM DISTRICT COURT         4.60%         12           SOMERVILLE DISTRICT COURT         4.83%         13           SPRINGFIELD DISTRICT COURT         3.35%         9           TAUNTON DISTRICT COURT         2.97%         8           UXBRIDGE DISTRICT COURT         2.97%         8           WAREHAM DISTRICT COURT         2.97%         8           WESTBOROUGH DISTRICT COURT         1.86%         5           WESTBOROUGH DISTRICT COURT         1.96%         6           WESTBOROUGH DISTRICT COURT         1.96%                                                                                                                                                                                                                                                                                                                                                                                                                                                                                                                                                                                                                                                                                                                                                                                                                                                                                                             | MARLBOROUGH DISTRICT COURT        | 1.86%  | 5            |
| NORTHAMPTON DISTRICT COURT         2.60%         7           NORTHERN BERKSHIRE DISTRICT COURT         0.37%         1           ORANGE DISTRICT COURT         2.23%         6           ORLEANS DISTRICT COURT         0.74%         2           PALMER DISTRICT COURT         2.23%         6           PEABODY DISTRICT COURT         1.49%         1           QUINCY DISTRICT COURT         4.69%         11           QUINCY DISTRICT COURT         2.60%         7           SOMERVILLE DISTRICT COURT         4.83%         13           SPRINGFIELD DISTRICT COURT         3.35%         9           TAUNTON DISTRICT COURT         2.97%         8           UXBRIDGE DISTRICT COURT         0.74%         2           WAILHAM DISTRICT COURT         2.97%         8           WASTERION DISTRICT COURT         1.86%         5           WESTBOROUGH DISTRICT COURT         1.86%         5           WESTBOROUGH DISTRICT COURT         1.49%         4           WINCHENDON DISTRICT COURT         1.49%         4           WORCESTER DISTRICT COURT         1.49%         4           WORCESTER DISTRICT COURT         1.49%         4           WORCESTER DISTRICT COURT         1.49%         4                                                                                                                                                                                                                                                                                                                                                                                                                                                                                                                                                                                                                                                                                                                                                                                                                                                                                                              | MILFORD DISTRICT COURT            | 0.74%  | 2            |
| NORTHERN BERKSHIRE DISTRICT COURT         0.37%         1           ORANGE DISTRICT COURT         2.23%         6           ORLEANS DISTRICT COURT         0.74%         2           PALMER DISTRICT COURT         2.23%         6           PEABODY DISTRICT COURT         1.49%         4           PLYMOUTH DISTRICT COURT         4.09%         11           QUINCY DISTRICT COURT         4.66%         12           SALEM DISTRICT COURT         4.83%         13           SPRINGFIELD DISTRICT COURT         3.35%         9           TAUNTON DISTRICT COURT         2.97%         8           UXBRIDGE DISTRICT COURT         2.97%         8           WARLHAM DISTRICT COURT         2.97%         8           WARLHAM DISTRICT COURT         1.66%         5           WESTBOROUGH DISTRICT COURT         1.66%         5           WESTBOROUGH DISTRICT COURT         1.49%         4           WINCHENDON DISTRICT COURT         1.49%         4           WORCESTER DISTRICT COURT         1.49%         4           WORCESTER DISTRICT COURT         4.66%         12           WRENTHAM DISTRICT COURT         4.66%         12           WRENTHAM DISTRICT COURT         4.66%         12                                                                                                                                                                                                                                                                                                                                                                                                                                                                                                                                                                                                                                                                                                                                                                                                                                                                                                                   | NEW BEDFORD DISTRICT COURT        | 5.20%  | 14           |
| ORANGE DISTRICT COURT         2.23%         6           ORLEANS DISTRICT COURT         0.74%         2           PALMER DISTRICT COURT         2.23%         6           PEABODY DISTRICT COURT         1.49%         4           PLYMOUTH DISTRICT COURT         4.09%         11           QUINCY DISTRICT COURT         4.66%         12           SALEM DISTRICT COURT         2.60%         7           SOMERVILLE DISTRICT COURT         4.83%         13           SPRINGFIELD DISTRICT COURT         3.35%         9           TAUNTON DISTRICT COURT         2.97%         8           WARTHAM DISTRICT COURT         2.97%         8           WARTHAM DISTRICT COURT         2.97%         6           WESTBOROUGH DISTRICT COURT         1.86%         5           WESTFIELD DISTRICT COURT         1.86%         5           WESTFIELD DISTRICT COURT         0.00%         0           WOBURN DISTRICT COURT         1.49%         4           WORCESTER DISTRICT COURT         4.46%         12                                                                                                                                                                                                                                                                                                                                                                                                                                                                                                                                                                                                                                                                                                                                                                                                                                                                                                                             | NORTHAMPTON DISTRICT COURT        | 2.60%  | 7            |
| ORLEANS DISTRICT COURT         0.74%         2           PALMER DISTRICT COURT         2.23%         6           PEABODY DISTRICT COURT         1.49%         4           PLYMOUTH DISTRICT COURT         4.09%         11           QUINCY DISTRICT COURT         4.66%         12           SALEM DISTRICT COURT         2.60%         7           SOMERVILLE DISTRICT COURT         4.83%         13           SPRINGFIELD DISTRICT COURT         3.35%         9           TAUNTON DISTRICT COURT         2.97%         8           WALTHAM DISTRICT COURT         2.97%         8           WAREHAM DISTRICT COURT         2.97%         8           WESTBOROUGH DISTRICT COURT         1.86%         5           WESTFIELD DISTRICT COURT         1.86%         5           WESTFIELD DISTRICT COURT         1.49%         4           WOBURN DISTRICT COURT         1.49%         4           WORCESTER DISTRICT COURT         1.49%         1           WORCESTER DISTRICT COURT         1.49%         1           WRENTHAM DISTRICT COURT         1.49%         1           WORCESTER DISTRICT COURT         1.49%         1           WRENTHAM DISTRICT COURT         1.49%         1                                                                                                                                                                                                                                                                                                                                                                                                                                                                                                                                                                                                                                                                                                                                                                                                                                                                                                                                | NORTHERN BERKSHIRE DISTRICT COURT | 0.37%  | 1            |
| PALMER DISTRICT COURT         2.23%         6           PEABODY DISTRICT COURT         1.49%         4           PLYMOUTH DISTRICT COURT         4.09%         11           QUINCY DISTRICT COURT         4.46%         12           SALEM DISTRICT COURT         2.60%         7           SOMERVILLE DISTRICT COURT         4.83%         13           SPRINGFIELD DISTRICT COURT         3.35%         9           TAUNTON DISTRICT COURT         2.97%         8           WALTHAM DISTRICT COURT         2.97%         8           WAREHAM DISTRICT COURT         2.97%         8           WESTBOROUGH DISTRICT COURT         1.86%         5           WESTFIELD DISTRICT COURT         1.86%         5           WOBURN DISTRICT COURT         1.49%         4           WOBURN DISTRICT COURT         1.49%         4           WORCESTER DISTRICT COURT         1.49%         4           WRENTHAM DISTRICT COURT         1.49%         4           WRENTHAM DISTRICT COURT         1.49%         4           Other (please specify)         13.38%         38                                                                                                                                                                                                                                                                                                                                                                                                                                                                                                                                                                                                                                                                                                                                                                                                                                                                                                                                                                                                                                                       | ORANGE DISTRICT COURT             | 2.23%  | 6            |
| PEABODY DISTRICT COURT         1.49%         4           PLYMOUTH DISTRICT COURT         4.09%         11           QUINCY DISTRICT COURT         4.46%         12           SALEM DISTRICT COURT         2.60%         7           SOMERVILLE DISTRICT COURT         4.83%         13           SPRINGFIELD DISTRICT COURT         3.35%         9           TAUNTON DISTRICT COURT         2.97%         8           WALTHAM DISTRICT COURT         2.97%         8           WASTBOROUGH DISTRICT COURT         2.23%         6           WESTBOROUGH DISTRICT COURT         1.86%         5           WESTFIELD DISTRICT COURT         1.49%         4           WOBURN DISTRICT COURT         1.49%         4           WOBURN DISTRICT COURT         1.49%         4           WORCESTER DISTRICT COURT         4.46%         12           WRENTHAM DISTRICT COURT         4.46%         12           WRENTHAM DISTRICT COURT         4.46%         12           WRENTHAM DISTRICT COURT         1.49%         4           COURT         1.49%         4           COURT         1.49%         4           WORCESTER DISTRICT COURT         1.49%         4           COURT                                                                                                                                                                                                                                                                                                                                                                                                                                                                                                                                                                                                                                                                                                                                                                                                                                                                                                                                              | ORLEANS DISTRICT COURT            | 0.74%  | 2            |
| PLYMOUTH DISTRICT COURT         4.09%         11           QUINCY DISTRICT COURT         4.46%         12           SALEM DISTRICT COURT         2.60%         7           SOMERVILLE DISTRICT COURT         4.83%         13           SPRINGFIELD DISTRICT COURT         3.35%         9           TAUNTON DISTRICT COURT         2.97%         8           UXBRIDGE DISTRICT COURT         0.74%         2           WALTHAM DISTRICT COURT         2.97%         8           WAREHAM DISTRICT COURT         2.23%         6           WESTBOROUGH DISTRICT COURT         1.86%         5           WESTFIELD DISTRICT COURT         1.49%         4           WINCHENDON DISTRICT COURT         0.00%         0           WOBURN DISTRICT COURT         1.49%         4           WORCESTER DISTRICT COURT         4.46%         12           WRENTHAM DISTRICT COURT         1.49%         4           WRENTHAM DISTRICT COURT         1.49%         4           Other (please specify)         13.38%         36                                                                                                                                                                                                                                                                                                                                                                                                                                                                                                                                                                                                                                                                                                                                                                                                                                                                                                                                                                                                                                                                                                         | PALMER DISTRICT COURT             | 2.23%  | 6            |
| QUINCY DISTRICT COURT       4.46%       12         SALEM DISTRICT COURT       2.60%       7         SOMERVILLE DISTRICT COURT       4.83%       13         SPRINGFIELD DISTRICT COURT       3.35%       9         TAUNTON DISTRICT COURT       2.97%       8         UXBRIDGE DISTRICT COURT       0.74%       2         WALTHAM DISTRICT COURT       2.97%       8         WAREHAM DISTRICT COURT       1.86%       5         WESTBOROUGH DISTRICT COURT       1.49%       4         WINCHENDON DISTRICT COURT       1.49%       4         WOBURN DISTRICT COURT       1.49%       4         WORCESTER DISTRICT COURT       4.46%       12         WRENTHAM DISTRICT COURT       1.49%       4         WRENTHAM DISTRICT COURT       1.49%       4         Other (please specify)       13.38%       38                                                                                                                                                                                                                                                                                                                                                                                                                                                                                                                                                                                                                                                                                                                                                                                                                                                                                                                                                                                                                                                                                                                                                                                                                                                                                                                       | PEABODY DISTRICT COURT            | 1.49%  | 4            |
| SALEM DISTRICT COURT         2.60%         7           SOMERVILLE DISTRICT COURT         4.83%         13           SPRINGFIELD DISTRICT COURT         3.35%         9           TAUNTON DISTRICT COURT         2.97%         8           UXBRIDGE DISTRICT COURT         0.74%         2           WALTHAM DISTRICT COURT         2.97%         8           WAREHAM DISTRICT COURT         1.86%         5           WESTBOROUGH DISTRICT COURT         1.49%         4           WINCHENDON DISTRICT COURT         1.49%         4           WOBURN DISTRICT COURT         1.49%         4           WORCESTER DISTRICT COURT         4.46%         12           WRENTHAM DISTRICT COURT         1.49%         4           Other (please specify)         13.38%         36                                                                                                                                                                                                                                                                                                                                                                                                                                                                                                                                                                                                                                                                                                                                                                                                                                                                                                                                                                                                                                                                                                                                                                                                                                                                                                                                                  | PLYMOUTH DISTRICT COURT           | 4.09%  | 11           |
| SOMERVILLE DISTRICT COURT         4.83%         13           SPRINGFIELD DISTRICT COURT         3.35%         9           TAUNTON DISTRICT COURT         2.97%         8           UXBRIDGE DISTRICT COURT         0.74%         2           WALTHAM DISTRICT COURT         2.97%         8           WAREHAM DISTRICT COURT         2.23%         6           WESTBOROUGH DISTRICT COURT         1.86%         5           WESTFIELD DISTRICT COURT         1.49%         4           WINCHENDON DISTRICT COURT         1.49%         4           WOBURN DISTRICT COURT         1.49%         4           WORCESTER DISTRICT COURT         4.46%         12           WRENTHAM DISTRICT COURT         1.49%         4           Other (please specify)         13.38%         36                                                                                                                                                                                                                                                                                                                                                                                                                                                                                                                                                                                                                                                                                                                                                                                                                                                                                                                                                                                                                                                                                                                                                                                                                                                                                                                                              | QUINCY DISTRICT COURT             | 4.46%  | 12           |
| SPRINGFIELD DISTRICT COURT         3.35%         9           TAUNTON DISTRICT COURT         2.97%         8           UXBRIDGE DISTRICT COURT         0.74%         2           WALTHAM DISTRICT COURT         2.97%         8           WAREHAM DISTRICT COURT         2.23%         6           WESTBOROUGH DISTRICT COURT         1.86%         5           WESTFIELD DISTRICT COURT         1.49%         4           WINCHENDON DISTRICT COURT         1.49%         4           WORCESTER DISTRICT COURT         4.46%         12           WRENTHAM DISTRICT COURT         1.49%         4           Other (please specify)         13.38%         36                                                                                                                                                                                                                                                                                                                                                                                                                                                                                                                                                                                                                                                                                                                                                                                                                                                                                                                                                                                                                                                                                                                                                                                                                                                                                                                                                                                                                                                                   | SALEM DISTRICT COURT              | 2.60%  | 7            |
| TAUNTON DISTRICT COURT         2.97%         8           UXBRIDGE DISTRICT COURT         0.74%         2           WALTHAM DISTRICT COURT         2.97%         8           WAREHAM DISTRICT COURT         2.23%         6           WESTBOROUGH DISTRICT COURT         1.86%         5           WESTFIELD DISTRICT COURT         1.49%         4           WINCHENDON DISTRICT COURT         0.00%         0           WOBURN DISTRICT COURT         1.49%         4           WORCESTER DISTRICT COURT         4.46%         12           WRENTHAM DISTRICT COURT         1.49%         4           Other (please specify)         13.38%         36                                                                                                                                                                                                                                                                                                                                                                                                                                                                                                                                                                                                                                                                                                                                                                                                                                                                                                                                                                                                                                                                                                                                                                                                                                                                                                                                                                                                                                                                        | SOMERVILLE DISTRICT COURT         | 4.83%  | 13           |
| UXBRIDGE DISTRICT COURT         0.74%         2           WALTHAM DISTRICT COURT         2.97%         8           WAREHAM DISTRICT COURT         2.23%         6           WESTBOROUGH DISTRICT COURT         1.86%         5           WESTFIELD DISTRICT COURT         1.49%         4           WINCHENDON DISTRICT COURT         1.49%         4           WOBURN DISTRICT COURT         4.46%         12           WRENTHAM DISTRICT COURT         1.49%         4           Other (please specify)         13.38%         36                                                                                                                                                                                                                                                                                                                                                                                                                                                                                                                                                                                                                                                                                                                                                                                                                                                                                                                                                                                                                                                                                                                                                                                                                                                                                                                                                                                                                                                                                                                                                                                            | SPRINGFIELD DISTRICT COURT        | 3.35%  | 9            |
| WALTHAM DISTRICT COURT         2.97%         8           WAREHAM DISTRICT COURT         2.23%         6           WESTBOROUGH DISTRICT COURT         1.86%         5           WESTFIELD DISTRICT COURT         1.49%         4           WINCHENDON DISTRICT COURT         0.00%         0           WOBURN DISTRICT COURT         1.49%         4           WORCESTER DISTRICT COURT         4.46%         12           WRENTHAM DISTRICT COURT         1.49%         4           Other (please specify)         13.38%         36                                                                                                                                                                                                                                                                                                                                                                                                                                                                                                                                                                                                                                                                                                                                                                                                                                                                                                                                                                                                                                                                                                                                                                                                                                                                                                                                                                                                                                                                                                                                                                                           | TAUNTON DISTRICT COURT            | 2.97%  | 8            |
| WAREHAM DISTRICT COURT         2.23%         6           WESTBOROUGH DISTRICT COURT         1.86%         5           WESTFIELD DISTRICT COURT         1.49%         4           WINCHENDON DISTRICT COURT         0.00%         0           WOBURN DISTRICT COURT         1.49%         4           WORCESTER DISTRICT COURT         4.46%         12           WRENTHAM DISTRICT COURT         1.49%         4           Other (please specify)         13.38%         36                                                                                                                                                                                                                                                                                                                                                                                                                                                                                                                                                                                                                                                                                                                                                                                                                                                                                                                                                                                                                                                                                                                                                                                                                                                                                                                                                                                                                                                                                                                                                                                                                                                    | UXBRIDGE DISTRICT COURT           | 0.74%  | 2            |
| WESTBOROUGH DISTRICT COURT         1.86%         5           WESTFIELD DISTRICT COURT         1.49%         4           WINCHENDON DISTRICT COURT         0.00%         0           WOBURN DISTRICT COURT         1.49%         4           WORCESTER DISTRICT COURT         4.46%         12           WRENTHAM DISTRICT COURT         1.49%         4           Other (please specify)         13.38%         36                                                                                                                                                                                                                                                                                                                                                                                                                                                                                                                                                                                                                                                                                                                                                                                                                                                                                                                                                                                                                                                                                                                                                                                                                                                                                                                                                                                                                                                                                                                                                                                                                                                                                                             | WALTHAM DISTRICT COURT            | 2.97%  | 8            |
| WESTFIELD DISTRICT COURT         1.49%         4           WINCHENDON DISTRICT COURT         0.00%         0           WOBURN DISTRICT COURT         1.49%         4           WORCESTER DISTRICT COURT         4.46%         12           WRENTHAM DISTRICT COURT         1.49%         4           Other (please specify)         13.38%         36                                                                                                                                                                                                                                                                                                                                                                                                                                                                                                                                                                                                                                                                                                                                                                                                                                                                                                                                                                                                                                                                                                                                                                                                                                                                                                                                                                                                                                                                                                                                                                                                                                                                                                                                                                          | WAREHAM DISTRICT COURT            | 2.23%  | 6            |
| WINCHENDON DISTRICT COURT         0.00%         0           WOBURN DISTRICT COURT         1.49%         4           WORCESTER DISTRICT COURT         4.46%         12           WRENTHAM DISTRICT COURT         1.49%         4           Other (please specify)         13.38%         36                                                                                                                                                                                                                                                                                                                                                                                                                                                                                                                                                                                                                                                                                                                                                                                                                                                                                                                                                                                                                                                                                                                                                                                                                                                                                                                                                                                                                                                                                                                                                                                                                                                                                                                                                                                                                                     | WESTBOROUGH DISTRICT COURT        | 1.86%  | 5            |
| WINCHENDON DISTRICT COURT         1.49%         4           WORCESTER DISTRICT COURT         4.46%         12           WRENTHAM DISTRICT COURT         1.49%         4           Other (please specify)         13.38%         36                                                                                                                                                                                                                                                                                                                                                                                                                                                                                                                                                                                                                                                                                                                                                                                                                                                                                                                                                                                                                                                                                                                                                                                                                                                                                                                                                                                                                                                                                                                                                                                                                                                                                                                                                                                                                                                                                             | WESTFIELD DISTRICT COURT          | 1.49%  | 4            |
| WORCESTER DISTRICT COURT         4.46%         12           WRENTHAM DISTRICT COURT         1.49%         4           Other (please specify)         13.38%         36                                                                                                                                                                                                                                                                                                                                                                                                                                                                                                                                                                                                                                                                                                                                                                                                                                                                                                                                                                                                                                                                                                                                                                                                                                                                                                                                                                                                                                                                                                                                                                                                                                                                                                                                                                                                                                                                                                                                                         | WINCHENDON DISTRICT COURT         | 0.00%  | 0            |
| WRENTHAM DISTRICT COURT  Other (please specify)  1.49% 4  36                                                                                                                                                                                                                                                                                                                                                                                                                                                                                                                                                                                                                                                                                                                                                                                                                                                                                                                                                                                                                                                                                                                                                                                                                                                                                                                                                                                                                                                                                                                                                                                                                                                                                                                                                                                                                                                                                                                                                                                                                                                                   | WOBURN DISTRICT COURT             | 1.49%  | 4            |
| Other (please specify)  13.38% 36                                                                                                                                                                                                                                                                                                                                                                                                                                                                                                                                                                                                                                                                                                                                                                                                                                                                                                                                                                                                                                                                                                                                                                                                                                                                                                                                                                                                                                                                                                                                                                                                                                                                                                                                                                                                                                                                                                                                                                                                                                                                                              | WORCESTER DISTRICT COURT          | 4.46%  | 12           |
| Cuter (picase specify)                                                                                                                                                                                                                                                                                                                                                                                                                                                                                                                                                                                                                                                                                                                                                                                                                                                                                                                                                                                                                                                                                                                                                                                                                                                                                                                                                                                                                                                                                                                                                                                                                                                                                                                                                                                                                                                                                                                                                                                                                                                                                                         | WRENTHAM DISTRICT COURT           | 1.49%  | 4            |
| Total Respondents: 269                                                                                                                                                                                                                                                                                                                                                                                                                                                                                                                                                                                                                                                                                                                                                                                                                                                                                                                                                                                                                                                                                                                                                                                                                                                                                                                                                                                                                                                                                                                                                                                                                                                                                                                                                                                                                                                                                                                                                                                                                                                                                                         | Other (please specify)            | 13.38% | 36           |
|                                                                                                                                                                                                                                                                                                                                                                                                                                                                                                                                                                                                                                                                                                                                                                                                                                                                                                                                                                                                                                                                                                                                                                                                                                                                                                                                                                                                                                                                                                                                                                                                                                                                                                                                                                                                                                                                                                                                                                                                                                                                                                                                | Total Respondents: 269            |        |              |