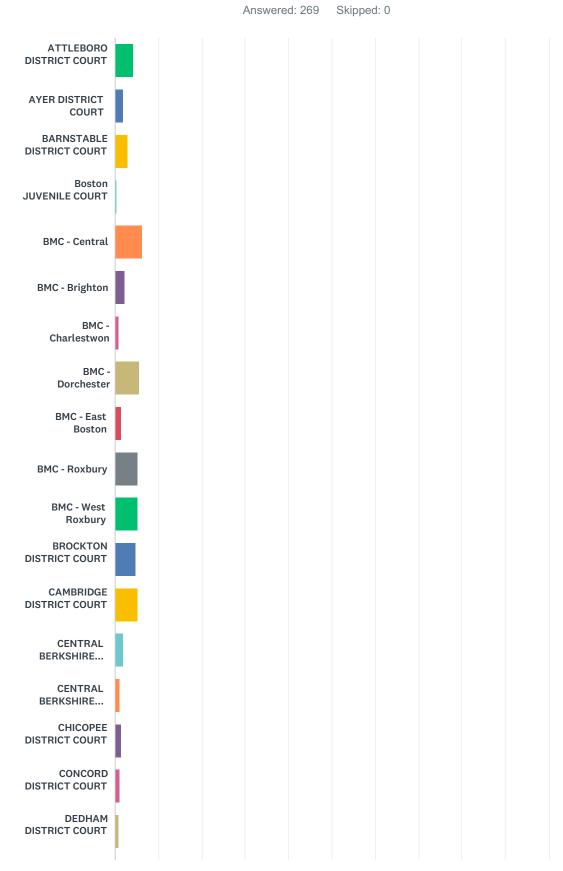

### Q4 In which courts have you been assigned section 35 commitment cases? Please include all courts where you have been assigned.

Section 35 Voluntaries

SurveyMonkey

| ANSWER CHOICES                   | RESPONSES |    |
|----------------------------------|-----------|----|
| ATTLEBORO DISTRICT COURT         | 4.09%     | 11 |
| AYER DISTRICT COURT              | 1.86%     | 5  |
| BARNSTABLE DISTRICT COURT        | 2.97%     | 8  |
| Boston JUVENILE COURT            | 0.37%     | 1  |
| BMC - Central                    | 6.32%     | 17 |
| BMC - Brighton                   | 2.23%     | 6  |
| BMC - Charlestwon                | 0.74%     | 2  |
| BMC - Dorchester                 | 5.58%     | 15 |
| BMC - East Boston                | 1.49%     | 4  |
| BMC - Roxbury                    | 5.20%     | 14 |
| BMC - West Roxbury               | 5.20%     | 14 |
| BROCKTON DISTRICT COURT          | 4.83%     | 13 |
| CAMBRIDGE DISTRICT COURT         | 5.20%     | 14 |
| CENTRAL BERKSHIRE DISTRICT COURT | 1.86%     | 5  |
| CENTRAL BERKSHIRE DISTRICT COURT | 1.12%     | 3  |
| CHICOPEE DISTRICT COURT          | 1.49%     | 4  |
| CONCORD DISTRICT COURT           | 1.12%     | 3  |
| DEDHAM DISTRICT COURT            | 0.74%     | 2  |
| DUDLEY DISTRICT COURT            | 1.49%     | 4  |
| Eastern Hampshire DISTRICT COURT | 2.97%     | 8  |
| FALL RIVER DISTRICT COURT        | 2.97%     | 8  |
| FALMOUTH DISTRICT COURT          | 2.23%     | 6  |
| FITCHBURG DISTRICT COURT         | 1.86%     | 5  |
| FRAMINGHAM DISTRICT COURT        | 2.60%     | 7  |
| GARDNER DISTRICT COURT           | 0.74%     | 2  |
| GLOUCESTER DISTRICT COURT        | 2.23%     | 6  |
| GREENFIELD DISTRICT COURT        | 3.35%     | 9  |
| HAVERHILL DISTRICT COURT         | 1.12%     | 3  |
| HINGHAM DISTRICT COURT           | 2.60%     | 7  |
| HOLYOKE DISTRICT COURT           | 2.23%     | 6  |
| LAWRENCE DISTRICT COURT          | 4.83%     | 13 |