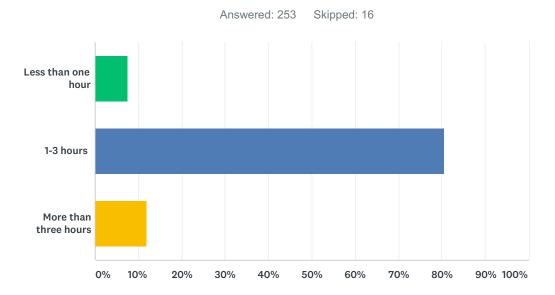

#### Q9 How long do voluntary respondents wait before a hearing is held?

| ANSWER CHOICES        | RESPONSES |     |
|-----------------------|-----------|-----|
| Less than one hour    | 7.51%     | 19  |
| 1-3 hours             | 80.63%    | 204 |
| More than three hours | 11.86%    | 30  |
| TOTAL                 |           | 253 |