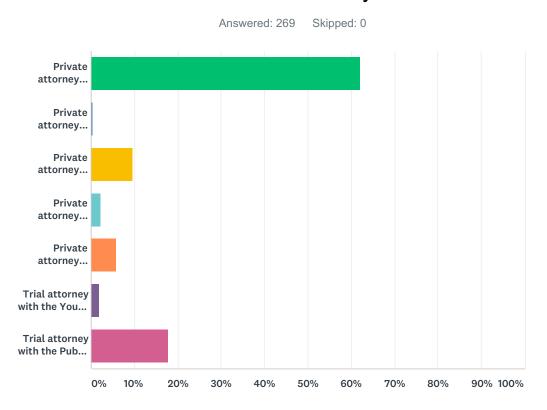

### Q1 Are you currently a private attorney or an attorney in Public Defender Division or Youth Advocacy Division?

| ANSWER CHOICES                                                                                  | RESPONSI | ES  |
|-------------------------------------------------------------------------------------------------|----------|-----|
| Private attorney appointed in adult criminal cases.                                             | 62.08%   | 167 |
| Private attorney appointed in juvenile criminal cases.                                          | 0.37%    | 1   |
| Private attorney appointed to both adult and juvenile cases                                     | 9.67%    | 26  |
| Private attorney appointed in mental health cases.                                              | 2.23%    | 6   |
| Private attorney appointed in mental health cases as well and adult or juvenile criminal cases. | 5.95%    | 16  |
| Trial attorney with the Youth Advocacy Division                                                 | 1.86%    | 5   |
| Trial attorney with the Public Defender Division                                                | 17.84%   | 48  |
| TOTAL                                                                                           |          | 269 |