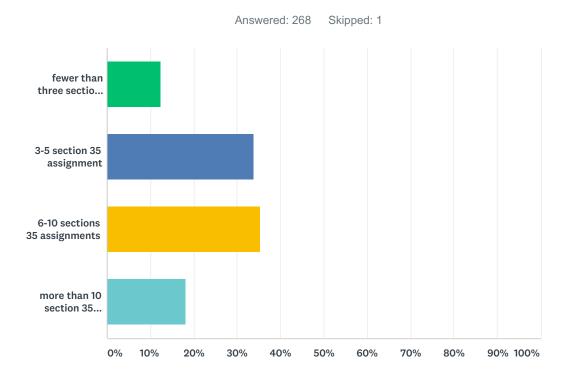

### Q3 How many section 35 commitments have you been assigned in the past 12 months

| ANSWER CHOICES                          | RESPONSES |     |
|-----------------------------------------|-----------|-----|
| fewer than three section 35 assignments | 12.31%    | 33  |
| 3-5 section 35 assignment               | 33.96%    | 91  |
| 6-10 sections 35 assignments            | 35.45%    | 95  |
| more than 10 section 35 assignments     | 18.28%    | 49  |
| TOTAL                                   |           | 268 |