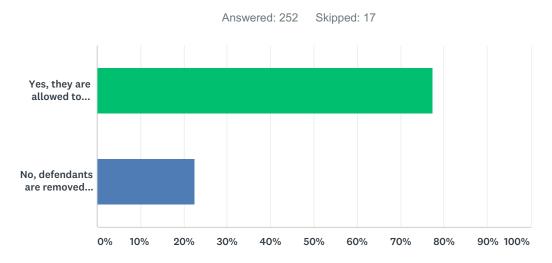

Q12 In the courts where you appear, when a criminal defendant appears voluntarily in response to a summons and the Commonwealth has not decided whether they want to seek bail or confine the defendant, are the defendants allowed to remain in the courtroom unrestrained either in the audience or in a separate location such as the jury box?

| ANSWER CHOICES                                                                                    | RESPONSES |     |
|---------------------------------------------------------------------------------------------------|-----------|-----|
| Yes, they are allowed to remain in the courtroom unrestrained                                     | 77.38%    | 195 |
| No, defendants are removed from the courtroom and detained in lock-up until their case is called. | 22.62%    | 57  |
| TOTAL                                                                                             |           | 252 |