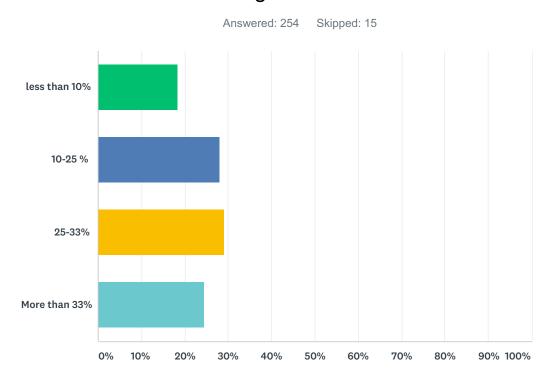

## Q7 If your answer to question 5 is yes, what percentage of the cases you have been assigned are "voluntaries"?

| ANSWER CHOICES | RESPONSES |     |
|----------------|-----------|-----|
| less than 10%  | 18.50%    | 47  |
| 10-25 %        | 27.95%    | 71  |
| 25-33%         | 29.13%    | 74  |
| More than 33%  | 24.41%    | 62  |
| TOTAL          |           | 254 |