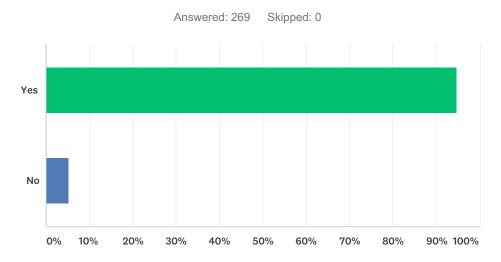

# Q6 Have you represented people who wanted to be committed or who were not objecting to the Section 35 petition? In other words, have you represented any "voluntaries"?

| ANSWER CHOICES | RESPONSES |     |
|----------------|-----------|-----|
| Yes            | 94.80%    | 255 |
| No             | 5.20%     | 14  |
| TOTAL          |           | 269 |