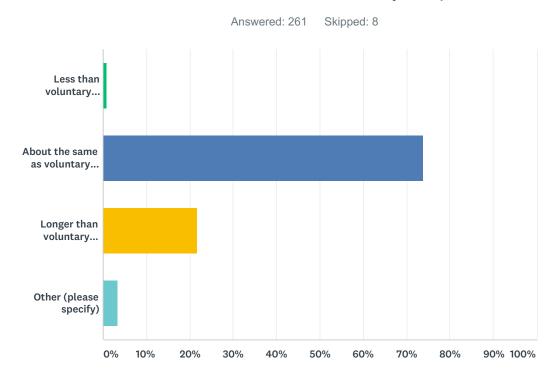

#### Q10 What is the wait for involuntary respondents?

| ANSWER CHOICES                          | RESPONSES |     |
|-----------------------------------------|-----------|-----|
| Less than voluntary respondents         | 0.77%     | 2   |
| About the same as voluntary respondents | 73.95%    | 193 |
| Longer than voluntary respondents       | 21.84%    | 57  |
| Other (please specify)                  | 3.45%     | 9   |
| TOTAL                                   |           | 261 |