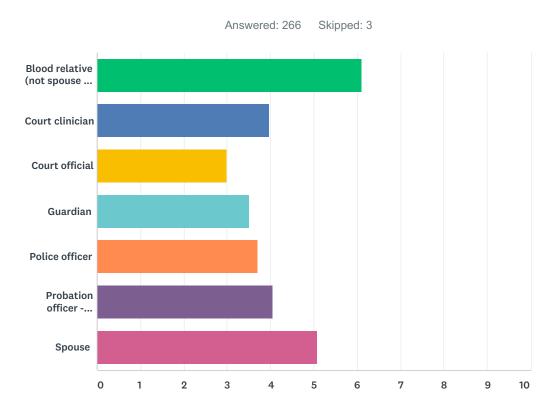

Q5 In the cases you have been assigned, who is the petitioner? Please rank the frequency with which each is petitioner from 1 most often to 7 as least often. Do not enter a rank if you have not seen a petition filed by one of the individuals listed below.

|                                         | 1      | 2      | 3      | 4      | 5      | 6      | 7      | TOTAL | SCORE |
|-----------------------------------------|--------|--------|--------|--------|--------|--------|--------|-------|-------|
| Blood relative (not spouse - see below) | 68.92% | 10.76% | 6.37%  | 2.39%  | 3.98%  | 2.39%  | 5.18%  | 054   | 0.40  |
|                                         | 173    | 27     | 16     | 6      | 10     | 6      | 13     | 251   | 6.10  |
| Court clinician                         | 9.57%  | 17.02% | 18.09% | 10.64% | 17.02% | 15.96% | 11.70% |       |       |
|                                         | 9      | 16     | 17     | 10     | 16     | 15     | 11     | 94    | 3.97  |
| Court official                          | 3.49%  | 3.49%  | 16.28% | 16.28% | 11.63% | 24.42% | 24.42% |       |       |
|                                         | 3      | 3      | 14     | 14     | 10     | 21     | 21     | 86    | 3.00  |
| Guardian                                | 2.38%  | 8.33%  | 19.05% | 21.43% | 21.43% | 11.90% | 15.48% |       |       |
|                                         | 2      | 7      | 16     | 18     | 18     | 10     | 13     | 84    | 3.51  |
| Police officer                          | 4.96%  | 12.40% | 22.31% | 16.53% | 16.53% | 7.44%  | 19.83% |       |       |
|                                         | 6      | 15     | 27     | 20     | 20     | 9      | 24     | 121   | 3.71  |
| Probation officer - Prosecutor          | 9.03%  | 15.28% | 22.92% | 15.97% | 9.03%  | 18.06% | 9.72%  |       |       |
|                                         | 13     | 22     | 33     | 23     | 13     | 26     | 14     | 144   | 4.06  |
| Spouse                                  | 9.14%  | 50.00% | 15.59% | 8.60%  | 4.84%  | 4.84%  | 6.99%  |       |       |
|                                         | 17     | 93     | 29     | 16     | 9      | 9      | 13     | 186   | 5.08  |