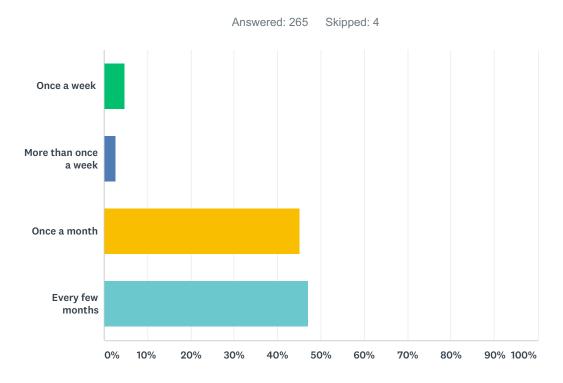

### Q2 How often are you assigned to represent clients in section 35 substance abuse commitments?

| ANSWER CHOICES        | RESPONSES |     |
|-----------------------|-----------|-----|
| Once a week           | 4.91%     | 13  |
| More than once a week | 2.64%     | 7   |
| Once a month          | 45.28%    | 120 |
| Every few months      | 47.17%    | 125 |
| TOTAL                 |           | 265 |