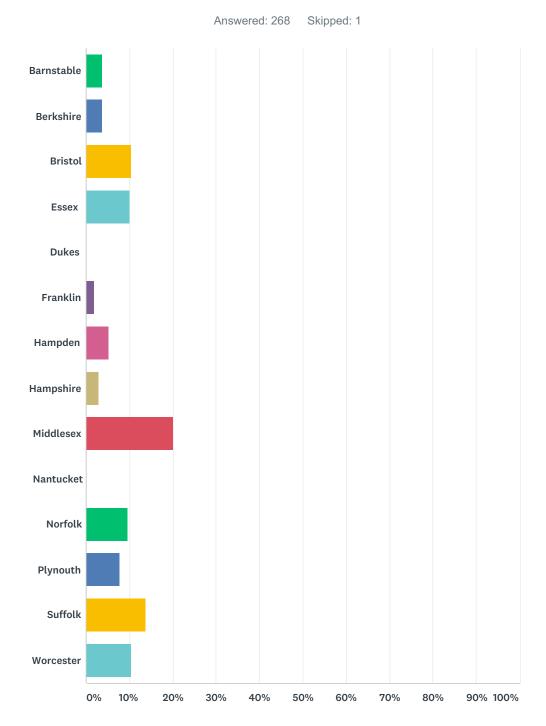

#### Q13 In which county is your office located?

| ANSWER CHOICES | RESPONSES |    |
|----------------|-----------|----|
| Barnstable     | 3.73%     | 10 |
| Berkshire      | 3.73%     | 10 |
| Bristol        | 10.45%    | 28 |
| Essex          | 10.07%    | 27 |
| Dukes          | 0.00%     | 0  |

| Section 35 Voluntaries |        | SurveyMonkey |
|------------------------|--------|--------------|
| Franklin               | 1.87%  | 5            |
| Hampden                | 5.22%  | 14           |
| Hampshire              | 2.99%  | 8            |
| Middlesex              | 20.15% | 54           |
| Nantucket              | 0.00%  | 0            |
| Norfolk                | 9.70%  | 26           |
| Plynouth               | 7.84%  | 21           |
| Suffolk                | 13.81% | 37           |
| Worcester              | 10.45% | 28           |
| TOTAL                  |        | 268          |