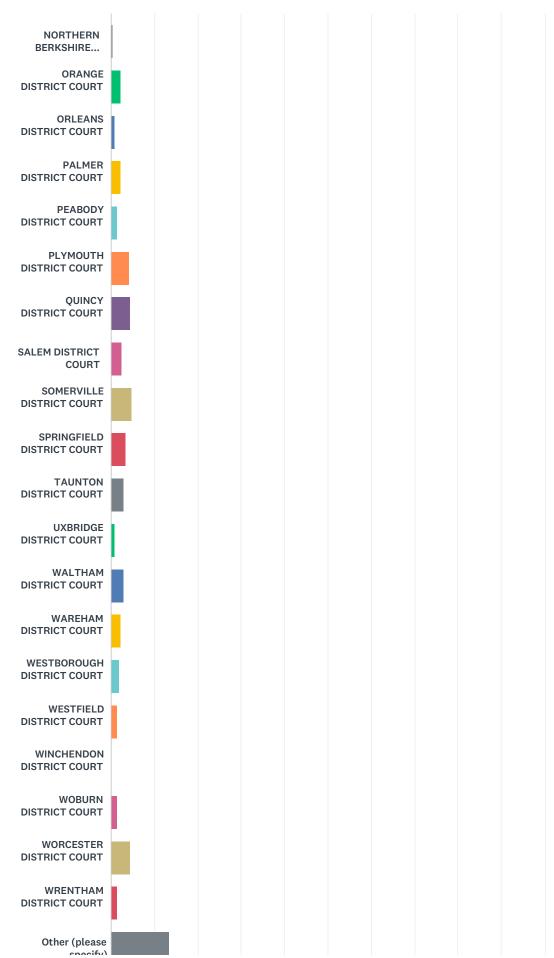

### Q4 In which courts have you been assigned section 35 commitment cases? Please include all courts where you have been assigned.

Section 35 Voluntaries

SurveyMonkey

| ANSWER CHOICES                   | RESPONSES |    |
|----------------------------------|-----------|----|
| ATTLEBORO DISTRICT COURT         | 4.09%     | 11 |
| AYER DISTRICT COURT              | 1.86%     | 5  |
| BARNSTABLE DISTRICT COURT        | 2.97%     | 8  |
| Boston JUVENILE COURT            | 0.37%     | 1  |
| BMC - Central                    | 6.32%     | 17 |
| BMC - Brighton                   | 2.23%     | 6  |
| BMC - Charlestwon                | 0.74%     | 2  |
| BMC - Dorchester                 | 5.58%     | 15 |
| BMC - East Boston                | 1.49%     | 4  |
| BMC - Roxbury                    | 5.20%     | 14 |
| BMC - West Roxbury               | 5.20%     | 14 |
| BROCKTON DISTRICT COURT          | 4.83%     | 13 |
| CAMBRIDGE DISTRICT COURT         | 5.20%     | 14 |
| CENTRAL BERKSHIRE DISTRICT COURT | 1.86%     | 5  |
| CENTRAL BERKSHIRE DISTRICT COURT | 1.12%     | 3  |
| CHICOPEE DISTRICT COURT          | 1.49%     | 4  |
| CONCORD DISTRICT COURT           | 1.12%     | 3  |
| DEDHAM DISTRICT COURT            | 0.74%     | 2  |
| DUDLEY DISTRICT COURT            | 1.49%     | 4  |
| Eastern Hampshire DISTRICT COURT | 2.97%     | 8  |
| FALL RIVER DISTRICT COURT        | 2.97%     | 8  |
| FALMOUTH DISTRICT COURT          | 2.23%     | 6  |
| FITCHBURG DISTRICT COURT         | 1.86%     | 5  |
| FRAMINGHAM DISTRICT COURT        | 2.60%     | 7  |
| GARDNER DISTRICT COURT           | 0.74%     | 2  |
| GLOUCESTER DISTRICT COURT        | 2.23%     | 6  |
| GREENFIELD DISTRICT COURT        | 3.35%     | 9  |
| HAVERHILL DISTRICT COURT         | 1.12%     | 3  |
| HINGHAM DISTRICT COURT           | 2.60%     | 7  |
| HOLYOKE DISTRICT COURT           | 2.23%     | 6  |
| LAWRENCE DISTRICT COURT          | 4.83%     | 13 |

| LEOMINISTER DISTRICT COURT         1.86%         12           LOWELL DISTRICT COURT         4.46%         12           LYNN DISTRICT COURT         3.72%         10           MALDEN DISTRICT COURT         4.09%         11           MARLBOROUGH DISTRICT COURT         1.66%         5           MILFORD DISTRICT COURT         5.20%         14           NORTHAMPTON DISTRICT COURT         2.60%         7           NORTHAMPTON DISTRICT COURT         0.37%         1           ORANGE DISTRICT COURT         0.37%         1           ORANGE DISTRICT COURT         0.74%         2           ORANGE DISTRICT COURT         1.09%         1           PEABODY DISTRICT COURT         1.49%         4           PEABODY DISTRICT COURT         1.49%         1           QUINCY DISTRICT COURT         4.09%         11           QUINCY DISTRICT COURT         4.6%         12           SALEM DISTRICT COURT         3.36%         9           SOMERVILLE DISTRICT COURT         2.60%         9           TAUNTON DISTRICT COURT         2.97%         8           WARTHAM DISTRICT COURT         2.97%         8           WARTHAM DISTRICT COURT         1.49%         4                                                                                                                                                                                                                                                                                                                                                                                                                                                                                                                                                                                                                                                                                                                                                                                                                                                                                                                                         | Section 35 Voluntaries            |        | SurveyMonkey |
|--------------------------------------------------------------------------------------------------------------------------------------------------------------------------------------------------------------------------------------------------------------------------------------------------------------------------------------------------------------------------------------------------------------------------------------------------------------------------------------------------------------------------------------------------------------------------------------------------------------------------------------------------------------------------------------------------------------------------------------------------------------------------------------------------------------------------------------------------------------------------------------------------------------------------------------------------------------------------------------------------------------------------------------------------------------------------------------------------------------------------------------------------------------------------------------------------------------------------------------------------------------------------------------------------------------------------------------------------------------------------------------------------------------------------------------------------------------------------------------------------------------------------------------------------------------------------------------------------------------------------------------------------------------------------------------------------------------------------------------------------------------------------------------------------------------------------------------------------------------------------------------------------------------------------------------------------------------------------------------------------------------------------------------------------------------------------------------------------------------------------------|-----------------------------------|--------|--------------|
| LYNN DISTRICT COURT         3.72%         10           MALDEN DISTRICT COURT         4.09%         11           MARLBOROUGH DISTRICT COURT         1.86%         5           MILFORD DISTRICT COURT         0.74%         2           NEW BEDFORD DISTRICT COURT         5.00%         14           NORTHAMPTON DISTRICT COURT         2.60%         7           NORTHERN BERKSHIRE DISTRICT COURT         0.37%         1           ORLEANS DISTRICT COURT         2.23%         6           PELAMER DISTRICT COURT         1.49%         4           PLYMOUTH DISTRICT COURT         1.49%         1           QUINCY DISTRICT COURT         4.09%         11           QUINCY DISTRICT COURT         4.09%         11           QUINCY DISTRICT COURT         4.60%         12           SALEM DISTRICT COURT         4.60%         12           SOMERVILLE DISTRICT COURT         3.55%         9           VENINGFIELD DISTRICT COURT         2.97%         8           UXBRIDGE DISTRICT COURT         2.97%         8           WALTHAM DISTRICT COURT         1.60%         5           WESTBOROUGH DISTRICT COURT         1.60%         6           WESTBOROUGH DISTRICT COURT         1.40%         4 </th <th>LEOMINSTER DISTRICT COURT</th> <th>1.86%</th> <th>5</th>                                                                                                                                                                                                                                                                                                                                                                                                                                                                                                                                                                                                                                                                                                                                                                                                                                              | LEOMINSTER DISTRICT COURT         | 1.86%  | 5            |
| MALDEN DISTRICT COURT 4.09% 1.186% 5.5 MILFORD DISTRICT COURT 0.74% 2.2 NEW BEDFORD DISTRICT COURT 5.20% 1.4 NORTHAMPTON DISTRICT COURT 5.20% 1.6 ORLEANS DISTRICT COURT 5.20% | LOWELL DISTRICT COURT             | 4.46%  | 12           |
| MARL BOROUGH DISTRICT COURT  MILFORD DISTRICT COURT  NEW BEDFORD DISTRICT COURT  NORTHAMPTON DISTRICT COURT  NORTHERN BERKSHIRE DISTRICT COURT  ORANGE DISTRICT COURT  PALMER DISTRICT COURT  ORANGE DISTRICT COURT  PEABODY DISTRICT COURT  OUINCY DISTRICT COURT  OUINCY DISTRICT COURT  SALEM DISTRICT COURT  SOMERVILLE DISTRICT COURT  TAUNTON DISTRICT COURT  TAUNTON DISTRICT COURT  WAS RIPHORD  WORE DISTRICT COURT  TO THE WAS RIPHORD  WAS RIPHORD  WAS RIPHORD  WAS RIPHORD  WAS RIPHORD  WORD  WORD | LYNN DISTRICT COURT               | 3.72%  | 10           |
| MILFORD DISTRICT COURT  NEW BEDFORD DISTRICT COURT  NORTHAMPTON DISTRICT COURT  NORTHAMPTON DISTRICT COURT  NORTHEN BERKSHIRE DISTRICT COURT  ORANGE DISTRICT CO | MALDEN DISTRICT COURT             | 4.09%  | 11           |
| NEW BEDFORD DISTRICT COURT         5.20%         14           NORTHAMPTON DISTRICT COURT         2.60%         7           NORTHERN BERKSHIRE DISTRICT COURT         0.37%         1           ORANGE DISTRICT COURT         2.23%         6           ORLEANS DISTRICT COURT         0.74%         2           PALMER DISTRICT COURT         1.49%         4           PEABODY DISTRICT COURT         4.09%         11           QUINCY DISTRICT COURT         4.60%         12           SALEM DISTRICT COURT         4.60%         12           SOMERVILLE DISTRICT COURT         4.83%         13           SPRINGFIELD DISTRICT COURT         3.35%         9           TAUNTON DISTRICT COURT         2.97%         8           UXBRIDGE DISTRICT COURT         2.97%         8           WAREHAM DISTRICT COURT         2.97%         8           WESTBOROUGH DISTRICT COURT         1.86%         5           WESTBOROUGH DISTRICT COURT         1.96%         6           WESTBOROUGH DISTRICT COURT         1.96%                                                                                                                                                                                                                                                                                                                                                                                                                                                                                                                                                                                                                                                                                                                                                                                                                                                                                                             | MARLBOROUGH DISTRICT COURT        | 1.86%  | 5            |
| NORTHAMPTON DISTRICT COURT         2.60%         7           NORTHERN BERKSHIRE DISTRICT COURT         0.37%         1           ORANGE DISTRICT COURT         2.23%         6           ORLEANS DISTRICT COURT         0.74%         2           PALMER DISTRICT COURT         2.23%         6           PEABODY DISTRICT COURT         1.49%         1           QUINCY DISTRICT COURT         4.69%         11           QUINCY DISTRICT COURT         2.60%         7           SOMERVILLE DISTRICT COURT         4.83%         13           SPRINGFIELD DISTRICT COURT         3.35%         9           TAUNTON DISTRICT COURT         2.97%         8           UXBRIDGE DISTRICT COURT         0.74%         2           WAILHAM DISTRICT COURT         2.97%         8           WASTERION DISTRICT COURT         1.86%         5           WESTBOROUGH DISTRICT COURT         1.86%         5           WESTBOROUGH DISTRICT COURT         1.49%         4           WINCHENDON DISTRICT COURT         1.49%         4           WORCESTER DISTRICT COURT         1.49%         4           WORCESTER DISTRICT COURT         1.49%         4           WORCESTER DISTRICT COURT         1.49%         4                                                                                                                                                                                                                                                                                                                                                                                                                                                                                                                                                                                                                                                                                                                                                                                                                                                                                                              | MILFORD DISTRICT COURT            | 0.74%  | 2            |
| NORTHERN BERKSHIRE DISTRICT COURT         0.37%         1           ORANGE DISTRICT COURT         2.23%         6           ORLEANS DISTRICT COURT         0.74%         2           PALMER DISTRICT COURT         2.23%         6           PEABODY DISTRICT COURT         1.49%         4           PLYMOUTH DISTRICT COURT         4.09%         11           QUINCY DISTRICT COURT         4.66%         12           SALEM DISTRICT COURT         4.83%         13           SPRINGFIELD DISTRICT COURT         3.35%         9           TAUNTON DISTRICT COURT         2.97%         8           UXBRIDGE DISTRICT COURT         2.97%         8           WARLHAM DISTRICT COURT         2.97%         8           WARLHAM DISTRICT COURT         1.66%         5           WESTBOROUGH DISTRICT COURT         1.66%         5           WESTBOROUGH DISTRICT COURT         1.49%         4           WINCHENDON DISTRICT COURT         1.49%         4           WORCESTER DISTRICT COURT         1.49%         4           WORCESTER DISTRICT COURT         4.66%         12           WRENTHAM DISTRICT COURT         4.66%         12           WRENTHAM DISTRICT COURT         4.66%         12                                                                                                                                                                                                                                                                                                                                                                                                                                                                                                                                                                                                                                                                                                                                                                                                                                                                                                                   | NEW BEDFORD DISTRICT COURT        | 5.20%  | 14           |
| ORANGE DISTRICT COURT         2.23%         6           ORLEANS DISTRICT COURT         0.74%         2           PALMER DISTRICT COURT         2.23%         6           PEABODY DISTRICT COURT         1.49%         4           PLYMOUTH DISTRICT COURT         4.09%         11           QUINCY DISTRICT COURT         4.66%         12           SALEM DISTRICT COURT         2.60%         7           SOMERVILLE DISTRICT COURT         4.83%         13           SPRINGFIELD DISTRICT COURT         3.35%         9           TAUNTON DISTRICT COURT         2.97%         8           WARTHAM DISTRICT COURT         2.97%         8           WARTHAM DISTRICT COURT         2.97%         6           WESTBOROUGH DISTRICT COURT         1.86%         5           WESTFIELD DISTRICT COURT         1.86%         5           WESTFIELD DISTRICT COURT         0.00%         0           WOBURN DISTRICT COURT         1.49%         4           WORCESTER DISTRICT COURT         4.46%         12                                                                                                                                                                                                                                                                                                                                                                                                                                                                                                                                                                                                                                                                                                                                                                                                                                                                                                                             | NORTHAMPTON DISTRICT COURT        | 2.60%  | 7            |
| ORLEANS DISTRICT COURT         0.74%         2           PALMER DISTRICT COURT         2.23%         6           PEABODY DISTRICT COURT         1.49%         4           PLYMOUTH DISTRICT COURT         4.09%         11           QUINCY DISTRICT COURT         4.66%         12           SALEM DISTRICT COURT         2.60%         7           SOMERVILLE DISTRICT COURT         4.83%         13           SPRINGFIELD DISTRICT COURT         3.35%         9           TAUNTON DISTRICT COURT         2.97%         8           WALTHAM DISTRICT COURT         2.97%         8           WAREHAM DISTRICT COURT         2.97%         8           WESTBOROUGH DISTRICT COURT         1.86%         5           WESTFIELD DISTRICT COURT         1.86%         5           WESTFIELD DISTRICT COURT         1.49%         4           WOBURN DISTRICT COURT         1.49%         4           WORCESTER DISTRICT COURT         1.49%         1           WORCESTER DISTRICT COURT         1.49%         1           WRENTHAM DISTRICT COURT         1.49%         1           WORCESTER DISTRICT COURT         1.49%         1           WRENTHAM DISTRICT COURT         1.49%         1                                                                                                                                                                                                                                                                                                                                                                                                                                                                                                                                                                                                                                                                                                                                                                                                                                                                                                                                | NORTHERN BERKSHIRE DISTRICT COURT | 0.37%  | 1            |
| PALMER DISTRICT COURT         2.23%         6           PEABODY DISTRICT COURT         1.49%         4           PLYMOUTH DISTRICT COURT         4.09%         11           QUINCY DISTRICT COURT         4.46%         12           SALEM DISTRICT COURT         2.60%         7           SOMERVILLE DISTRICT COURT         4.83%         13           SPRINGFIELD DISTRICT COURT         3.35%         9           TAUNTON DISTRICT COURT         2.97%         8           WALTHAM DISTRICT COURT         2.97%         8           WAREHAM DISTRICT COURT         2.97%         8           WESTBOROUGH DISTRICT COURT         1.86%         5           WESTFIELD DISTRICT COURT         1.86%         5           WOBURN DISTRICT COURT         1.49%         4           WOBURN DISTRICT COURT         1.49%         4           WORCESTER DISTRICT COURT         1.49%         4           WRENTHAM DISTRICT COURT         1.49%         4           WRENTHAM DISTRICT COURT         1.49%         4           Other (please specify)         13.38%         38                                                                                                                                                                                                                                                                                                                                                                                                                                                                                                                                                                                                                                                                                                                                                                                                                                                                                                                                                                                                                                                       | ORANGE DISTRICT COURT             | 2.23%  | 6            |
| PEABODY DISTRICT COURT         1.49%         4           PLYMOUTH DISTRICT COURT         4.09%         11           QUINCY DISTRICT COURT         4.46%         12           SALEM DISTRICT COURT         2.60%         7           SOMERVILLE DISTRICT COURT         4.83%         13           SPRINGFIELD DISTRICT COURT         3.35%         9           TAUNTON DISTRICT COURT         2.97%         8           WALTHAM DISTRICT COURT         2.97%         8           WASTBOROUGH DISTRICT COURT         2.23%         6           WESTBOROUGH DISTRICT COURT         1.86%         5           WESTFIELD DISTRICT COURT         1.49%         4           WOBURN DISTRICT COURT         1.49%         4           WOBURN DISTRICT COURT         1.49%         4           WORCESTER DISTRICT COURT         4.46%         12           WRENTHAM DISTRICT COURT         4.46%         12           WRENTHAM DISTRICT COURT         4.46%         12           WRENTHAM DISTRICT COURT         1.49%         4           COURT         1.49%         4           COURT         1.49%         4           WORCESTER DISTRICT COURT         1.49%         4           COURT                                                                                                                                                                                                                                                                                                                                                                                                                                                                                                                                                                                                                                                                                                                                                                                                                                                                                                                                              | ORLEANS DISTRICT COURT            | 0.74%  | 2            |
| PLYMOUTH DISTRICT COURT         4.09%         11           QUINCY DISTRICT COURT         4.46%         12           SALEM DISTRICT COURT         2.60%         7           SOMERVILLE DISTRICT COURT         4.83%         13           SPRINGFIELD DISTRICT COURT         3.35%         9           TAUNTON DISTRICT COURT         2.97%         8           UXBRIDGE DISTRICT COURT         0.74%         2           WALTHAM DISTRICT COURT         2.97%         8           WAREHAM DISTRICT COURT         2.23%         6           WESTBOROUGH DISTRICT COURT         1.86%         5           WESTFIELD DISTRICT COURT         1.49%         4           WINCHENDON DISTRICT COURT         0.00%         0           WOBURN DISTRICT COURT         1.49%         4           WORCESTER DISTRICT COURT         4.46%         12           WRENTHAM DISTRICT COURT         1.49%         4           WRENTHAM DISTRICT COURT         1.49%         4           Other (please specify)         13.38%         36                                                                                                                                                                                                                                                                                                                                                                                                                                                                                                                                                                                                                                                                                                                                                                                                                                                                                                                                                                                                                                                                                                         | PALMER DISTRICT COURT             | 2.23%  | 6            |
| QUINCY DISTRICT COURT       4.46%       12         SALEM DISTRICT COURT       2.60%       7         SOMERVILLE DISTRICT COURT       4.83%       13         SPRINGFIELD DISTRICT COURT       3.35%       9         TAUNTON DISTRICT COURT       2.97%       8         UXBRIDGE DISTRICT COURT       0.74%       2         WALTHAM DISTRICT COURT       2.97%       8         WAREHAM DISTRICT COURT       1.86%       5         WESTBOROUGH DISTRICT COURT       1.49%       4         WINCHENDON DISTRICT COURT       1.49%       4         WOBURN DISTRICT COURT       1.49%       4         WORCESTER DISTRICT COURT       4.46%       12         WRENTHAM DISTRICT COURT       1.49%       4         WRENTHAM DISTRICT COURT       1.49%       4         Other (please specify)       13.38%       38                                                                                                                                                                                                                                                                                                                                                                                                                                                                                                                                                                                                                                                                                                                                                                                                                                                                                                                                                                                                                                                                                                                                                                                                                                                                                                                       | PEABODY DISTRICT COURT            | 1.49%  | 4            |
| SALEM DISTRICT COURT         2.60%         7           SOMERVILLE DISTRICT COURT         4.83%         13           SPRINGFIELD DISTRICT COURT         3.35%         9           TAUNTON DISTRICT COURT         2.97%         8           UXBRIDGE DISTRICT COURT         0.74%         2           WALTHAM DISTRICT COURT         2.97%         8           WAREHAM DISTRICT COURT         1.86%         5           WESTBOROUGH DISTRICT COURT         1.49%         4           WINCHENDON DISTRICT COURT         1.49%         4           WOBURN DISTRICT COURT         1.49%         4           WORCESTER DISTRICT COURT         4.46%         12           WRENTHAM DISTRICT COURT         1.49%         4           Other (please specify)         13.38%         36                                                                                                                                                                                                                                                                                                                                                                                                                                                                                                                                                                                                                                                                                                                                                                                                                                                                                                                                                                                                                                                                                                                                                                                                                                                                                                                                                  | PLYMOUTH DISTRICT COURT           | 4.09%  | 11           |
| SOMERVILLE DISTRICT COURT         4.83%         13           SPRINGFIELD DISTRICT COURT         3.35%         9           TAUNTON DISTRICT COURT         2.97%         8           UXBRIDGE DISTRICT COURT         0.74%         2           WALTHAM DISTRICT COURT         2.97%         8           WAREHAM DISTRICT COURT         2.23%         6           WESTBOROUGH DISTRICT COURT         1.86%         5           WESTFIELD DISTRICT COURT         1.49%         4           WINCHENDON DISTRICT COURT         1.49%         4           WOBURN DISTRICT COURT         1.49%         4           WORCESTER DISTRICT COURT         4.46%         12           WRENTHAM DISTRICT COURT         1.49%         4           Other (please specify)         13.38%         36                                                                                                                                                                                                                                                                                                                                                                                                                                                                                                                                                                                                                                                                                                                                                                                                                                                                                                                                                                                                                                                                                                                                                                                                                                                                                                                                              | QUINCY DISTRICT COURT             | 4.46%  | 12           |
| SPRINGFIELD DISTRICT COURT         3.35%         9           TAUNTON DISTRICT COURT         2.97%         8           UXBRIDGE DISTRICT COURT         0.74%         2           WALTHAM DISTRICT COURT         2.97%         8           WAREHAM DISTRICT COURT         2.23%         6           WESTBOROUGH DISTRICT COURT         1.86%         5           WESTFIELD DISTRICT COURT         1.49%         4           WINCHENDON DISTRICT COURT         1.49%         4           WORCESTER DISTRICT COURT         4.46%         12           WRENTHAM DISTRICT COURT         1.49%         4           Other (please specify)         13.38%         36                                                                                                                                                                                                                                                                                                                                                                                                                                                                                                                                                                                                                                                                                                                                                                                                                                                                                                                                                                                                                                                                                                                                                                                                                                                                                                                                                                                                                                                                   | SALEM DISTRICT COURT              | 2.60%  | 7            |
| TAUNTON DISTRICT COURT         2.97%         8           UXBRIDGE DISTRICT COURT         0.74%         2           WALTHAM DISTRICT COURT         2.97%         8           WAREHAM DISTRICT COURT         2.23%         6           WESTBOROUGH DISTRICT COURT         1.86%         5           WESTFIELD DISTRICT COURT         1.49%         4           WINCHENDON DISTRICT COURT         0.00%         0           WOBURN DISTRICT COURT         1.49%         4           WORCESTER DISTRICT COURT         4.46%         12           WRENTHAM DISTRICT COURT         1.49%         4           Other (please specify)         13.38%         36                                                                                                                                                                                                                                                                                                                                                                                                                                                                                                                                                                                                                                                                                                                                                                                                                                                                                                                                                                                                                                                                                                                                                                                                                                                                                                                                                                                                                                                                        | SOMERVILLE DISTRICT COURT         | 4.83%  | 13           |
| UXBRIDGE DISTRICT COURT         0.74%         2           WALTHAM DISTRICT COURT         2.97%         8           WAREHAM DISTRICT COURT         2.23%         6           WESTBOROUGH DISTRICT COURT         1.86%         5           WESTFIELD DISTRICT COURT         1.49%         4           WINCHENDON DISTRICT COURT         1.49%         4           WOBURN DISTRICT COURT         4.46%         12           WRENTHAM DISTRICT COURT         1.49%         4           Other (please specify)         13.38%         36                                                                                                                                                                                                                                                                                                                                                                                                                                                                                                                                                                                                                                                                                                                                                                                                                                                                                                                                                                                                                                                                                                                                                                                                                                                                                                                                                                                                                                                                                                                                                                                            | SPRINGFIELD DISTRICT COURT        | 3.35%  | 9            |
| WALTHAM DISTRICT COURT         2.97%         8           WAREHAM DISTRICT COURT         2.23%         6           WESTBOROUGH DISTRICT COURT         1.86%         5           WESTFIELD DISTRICT COURT         1.49%         4           WINCHENDON DISTRICT COURT         0.00%         0           WOBURN DISTRICT COURT         1.49%         4           WORCESTER DISTRICT COURT         4.46%         12           WRENTHAM DISTRICT COURT         1.49%         4           Other (please specify)         13.38%         36                                                                                                                                                                                                                                                                                                                                                                                                                                                                                                                                                                                                                                                                                                                                                                                                                                                                                                                                                                                                                                                                                                                                                                                                                                                                                                                                                                                                                                                                                                                                                                                           | TAUNTON DISTRICT COURT            | 2.97%  | 8            |
| WAREHAM DISTRICT COURT         2.23%         6           WESTBOROUGH DISTRICT COURT         1.86%         5           WESTFIELD DISTRICT COURT         1.49%         4           WINCHENDON DISTRICT COURT         0.00%         0           WOBURN DISTRICT COURT         1.49%         4           WORCESTER DISTRICT COURT         4.46%         12           WRENTHAM DISTRICT COURT         1.49%         4           Other (please specify)         13.38%         36                                                                                                                                                                                                                                                                                                                                                                                                                                                                                                                                                                                                                                                                                                                                                                                                                                                                                                                                                                                                                                                                                                                                                                                                                                                                                                                                                                                                                                                                                                                                                                                                                                                    | UXBRIDGE DISTRICT COURT           | 0.74%  | 2            |
| WESTBOROUGH DISTRICT COURT         1.86%         5           WESTFIELD DISTRICT COURT         1.49%         4           WINCHENDON DISTRICT COURT         0.00%         0           WOBURN DISTRICT COURT         1.49%         4           WORCESTER DISTRICT COURT         4.46%         12           WRENTHAM DISTRICT COURT         1.49%         4           Other (please specify)         13.38%         36                                                                                                                                                                                                                                                                                                                                                                                                                                                                                                                                                                                                                                                                                                                                                                                                                                                                                                                                                                                                                                                                                                                                                                                                                                                                                                                                                                                                                                                                                                                                                                                                                                                                                                             | WALTHAM DISTRICT COURT            | 2.97%  | 8            |
| WESTFIELD DISTRICT COURT         1.49%         4           WINCHENDON DISTRICT COURT         0.00%         0           WOBURN DISTRICT COURT         1.49%         4           WORCESTER DISTRICT COURT         4.46%         12           WRENTHAM DISTRICT COURT         1.49%         4           Other (please specify)         13.38%         36                                                                                                                                                                                                                                                                                                                                                                                                                                                                                                                                                                                                                                                                                                                                                                                                                                                                                                                                                                                                                                                                                                                                                                                                                                                                                                                                                                                                                                                                                                                                                                                                                                                                                                                                                                          | WAREHAM DISTRICT COURT            | 2.23%  | 6            |
| WINCHENDON DISTRICT COURT         0.00%         0           WOBURN DISTRICT COURT         1.49%         4           WORCESTER DISTRICT COURT         4.46%         12           WRENTHAM DISTRICT COURT         1.49%         4           Other (please specify)         13.38%         36                                                                                                                                                                                                                                                                                                                                                                                                                                                                                                                                                                                                                                                                                                                                                                                                                                                                                                                                                                                                                                                                                                                                                                                                                                                                                                                                                                                                                                                                                                                                                                                                                                                                                                                                                                                                                                     | WESTBOROUGH DISTRICT COURT        | 1.86%  | 5            |
| WINCHENDON DISTRICT COURT         1.49%         4           WORCESTER DISTRICT COURT         4.46%         12           WRENTHAM DISTRICT COURT         1.49%         4           Other (please specify)         13.38%         36                                                                                                                                                                                                                                                                                                                                                                                                                                                                                                                                                                                                                                                                                                                                                                                                                                                                                                                                                                                                                                                                                                                                                                                                                                                                                                                                                                                                                                                                                                                                                                                                                                                                                                                                                                                                                                                                                             | WESTFIELD DISTRICT COURT          | 1.49%  | 4            |
| WORCESTER DISTRICT COURT         4.46%         12           WRENTHAM DISTRICT COURT         1.49%         4           Other (please specify)         13.38%         36                                                                                                                                                                                                                                                                                                                                                                                                                                                                                                                                                                                                                                                                                                                                                                                                                                                                                                                                                                                                                                                                                                                                                                                                                                                                                                                                                                                                                                                                                                                                                                                                                                                                                                                                                                                                                                                                                                                                                         | WINCHENDON DISTRICT COURT         | 0.00%  | 0            |
| WRENTHAM DISTRICT COURT  Other (please specify)  1.49% 4  36                                                                                                                                                                                                                                                                                                                                                                                                                                                                                                                                                                                                                                                                                                                                                                                                                                                                                                                                                                                                                                                                                                                                                                                                                                                                                                                                                                                                                                                                                                                                                                                                                                                                                                                                                                                                                                                                                                                                                                                                                                                                   | WOBURN DISTRICT COURT             | 1.49%  | 4            |
| Other (please specify)  13.38% 36                                                                                                                                                                                                                                                                                                                                                                                                                                                                                                                                                                                                                                                                                                                                                                                                                                                                                                                                                                                                                                                                                                                                                                                                                                                                                                                                                                                                                                                                                                                                                                                                                                                                                                                                                                                                                                                                                                                                                                                                                                                                                              | WORCESTER DISTRICT COURT          | 4.46%  | 12           |
| Cuter (picase specify)                                                                                                                                                                                                                                                                                                                                                                                                                                                                                                                                                                                                                                                                                                                                                                                                                                                                                                                                                                                                                                                                                                                                                                                                                                                                                                                                                                                                                                                                                                                                                                                                                                                                                                                                                                                                                                                                                                                                                                                                                                                                                                         | WRENTHAM DISTRICT COURT           | 1.49%  | 4            |
| Total Respondents: 269                                                                                                                                                                                                                                                                                                                                                                                                                                                                                                                                                                                                                                                                                                                                                                                                                                                                                                                                                                                                                                                                                                                                                                                                                                                                                                                                                                                                                                                                                                                                                                                                                                                                                                                                                                                                                                                                                                                                                                                                                                                                                                         | Other (please specify)            | 13.38% | 36           |
|                                                                                                                                                                                                                                                                                                                                                                                                                                                                                                                                                                                                                                                                                                                                                                                                                                                                                                                                                                                                                                                                                                                                                                                                                                                                                                                                                                                                                                                                                                                                                                                                                                                                                                                                                                                                                                                                                                                                                                                                                                                                                                                                | Total Respondents: 269            |        |              |