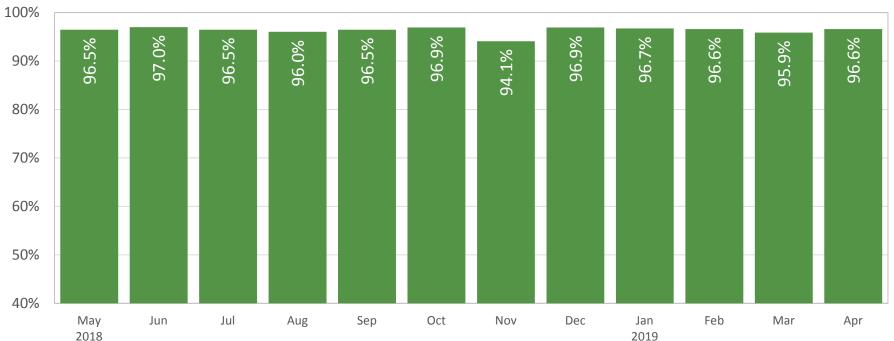

## **Haverhill Line Performance**

#### Haverhill Line OTP Within 10 Min

9 \*April data not finalized