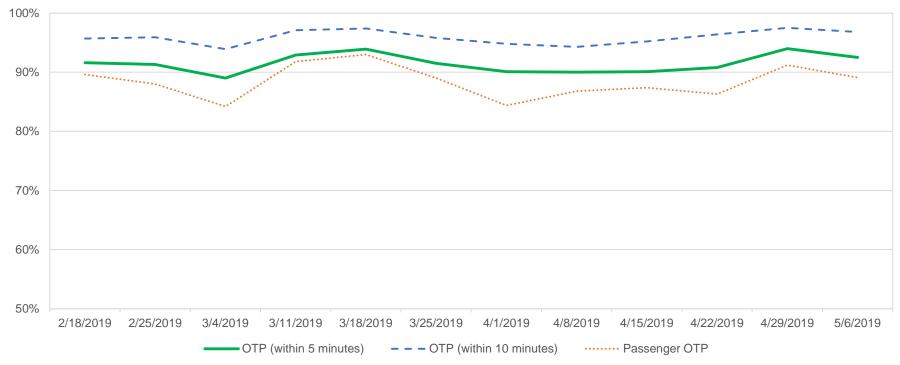

# FMCB Commuter Rail Update

T EMERGENCY ENTRY

May 20, 2019

# **Equipment Availability**



# **On Time Performance**







3 \* April and May data not finalized



# **OTP Within 5 Minutes**

|                   | May<br>2018 | June<br>2018 | July<br>2018 | August<br>2018 | September<br>2018 | October<br>2018 | November<br>2018 | December<br>2018 | January<br>2019 | February<br>2019 | March<br>2019 | April<br>2019 | Trailing Year<br>Average |
|-------------------|-------------|--------------|--------------|----------------|-------------------|-----------------|------------------|------------------|-----------------|------------------|---------------|---------------|--------------------------|
| Fairmount         | 97.9%       | 95.3%        | 96.8%        | 95.2%          | 94.1%             | 97.2%           | 95.3%            | 98.3%            | 96.2%           | 96.9%            | 95.7%         | 94.6%