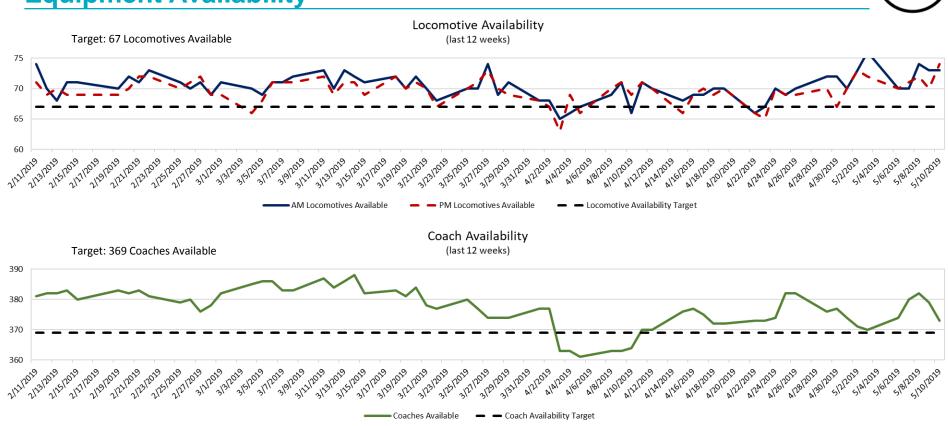

# FMCB Commuter Rail Update

T EMERGENCY ENTRY

May 20, 2019

# **Equipment Availability**



# **On Time Performance**







3 \* April and May data not finalized



# **OTP Within 5 Minutes**

|                   | May<br>2018 | June<br>2018 | July<br>2018 | August<br>2018 | September<br>2018 | October<br>2018 | November<br>2018 | December<br>2018 | January<br>2019 | February<br>2019 | March<br>2019 | April<br>2019 | Trailing Year<br>Average |
|-------------------|-------------|--------------|--------------|----------------|-------------------|-----------------|------------------|------------------|-----------------|------------------|---------------|---------------|--------------------------|
| Fairmount         | 97.9%       | 95.3%        | 96.8%        | 95.2%          | 94.1%             | 97.2%           | 95.3%            | 98.3%            | 96.2%           | 96.9%