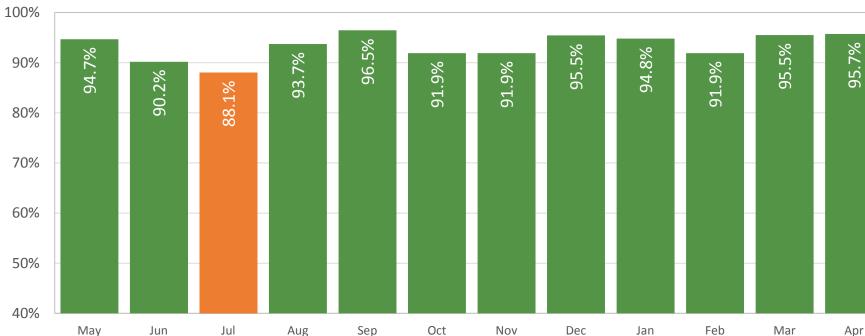

## **Worcester Line Performance**

95.7%

#### Worcester Line OTP Within 10 Min

7 \*April data not finalized

2018

2019

# **OTP Within 10 Minutes**

|                   | May<br>2018 | June<br>2018 | July<br>2018 | August<br>2018 | September<br>2018 | October<br>2018 | November<br>2018 | December<br>2018 | January<br>2019 | February<br>2019 | March<br>2019 | April<br>2019 | Trailing Year<br>Average |
|-------------------|-------------|--------------|--------------|----------------|-------------------|-----------------|------------------|------------------|-----------------|------------------|---------------|---------------|--------------------------|
| Fairmount         | 99.5%       | 97.8%        | 98.8%        | 97.2%          | 97.2%             | 98.6%           | 98.0%            | 99.5%            | 97.5%           | 98.2%            | 97.9%         | 96.6%         | 98.1%                    |
| Fitchburg         | 93.2%       | 92.9%        | 93.0%        | 94.4%          | 93.7%             | 93.6%           | 85.7%            | 94.4%            | 93.5%           | 91.9%            | 95.1%         | 95.9%         | 93.1%                    |
| Franklin          | 91.9%       | 93.1%        | 87.5%        | 89.2%          | 92.2%             | 91.0%           | 90.9%            | 96.3%            | 95.0%           | 93.3%            | 96.6%         | 96.1%         | 92.7%                    |
| Greenbush         | 97.3%       | 97.8%        | 95.8%        | 96.8%          | 96.5%             | 96.9%           | 95.1%            | 98.6%            | 96.7%           | 96.0%            | 98.5%         | 94.7%         | 96.7%                    |
| Haverhill         | 96.5%       | 97.0%        | 96.5%        | 96.0%          | 96.5%             | 96.9%           | 94.1%            | 96.9%            | 96.7%           | 96.6%            | 95.9%         | 96.6%         | 96.4%                    |
| Kingston/Plymouth | 96.6%       | 96.0%        | 95.8%        | 96.0%          | 96.2%             | 94.7%           | 91.0%            | 98.0%            | 94.5%           | 93.8%            | 97.3%         | 95.7%         | 95.5%                    |
| Lowell            | 96.7%       | 97.4%        | 97.0%        | 97.4%          | 96.5%             | 95.5%           | 94.4%            | 98.5%            | 97.5%           | 96.5%            | 95.3%         | 98.0%         | 96.7%                    |
| Middleboro        | 95.4%       | 95.2%        | 94.0%        | 92.2%          | 95.1%             | 94.7%           | 93.5%            | 97.4%            | 93.2%           | 92.7%            | 95.5%         | 90.5%         | 94.1%                    |
| Needham           | 95.1%       | 96.7%        | 94.9%        | 96.6%          | 98.7%             | 95.3%           | 93.4%            | 97.3%            | 97.6%           | 93.7%            | 97.9%         | 94.2%         | 95.9%                    |
| Newburyport       | 97.2%       | 96.2%        | 98.2%        | 96.1%          | 97.6%             | 93.5%           | 94.1%            | 97.8%            | 96.4%           | 94.8%            | 96.9%         | 96.4%         | 96.3%                    |
| Providence        | 94.1%       | 94.3%        | 90.8%        | 93.9%          | 92.5%             | 91.9%           | 90.8%            | 95.4%            | 95.3%           | 93.6%            | 94.6%         | 94.0%         | 93.4%                    |
| Rockport          | 97.2%       | 97.4%        | 97.0%        | 94.6%          | 98.1%             | 93.8%           | 91.8%            | 98.0%            | 98.3%           | 94.8%            | 95.8%         | 95.1%         | 96.0%                    |
| Stoughton         | 94.4%       | 94.2%        | 89.9%        | 90.3%          | 92.8%             | 89.8%           | 90.6%            | 94.8%            | 95.5%           | 88.2%            | 92.7%         | 91.6%         | 92.1%                    |
| Worcester         | 94.7%       | 90.2%        | 88.1%        | 93.7%          | 96.5%             | 91.9%           | 91.9%            | 95.5%            | 94.8%           | 91.9%            | 95.5%         | 95.7%         | 93.4%                    |
| Grand Total       | 95.7%       | 95.3%        | 94.0%        | 94.6%          | 95.7%             | 94.1%           | 92.6%            | 97.0%            | 95.9%           | 94.2%            | 96.1%         | 95.4%         | 95.1%                    |