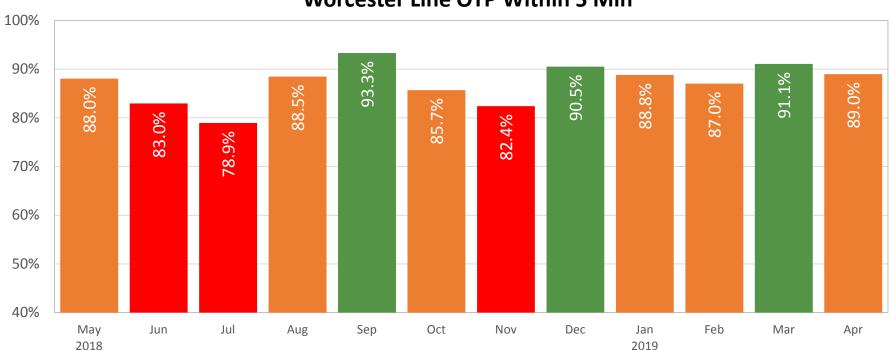

## **Worcester Line Performance**

#### Worcester Line OTP Within 5 Min

6 \*April data not finalized

# **OTP Within 5 Minutes**

|                   | May<br>2018 | June<br>2018 | July<br>2018 | August<br>2018 | September<br>2018 | October<br>2018 | November<br>2018 | December<br>2018 | January<br>2019 | February<br>2019 | March<br>2019 | April<br>2019 | Trailing Year<br>Average |
|-------------------|-------------|--------------|--------------|----------------|-------------------|-----------------|------------------|------------------|-----------------|------------------|---------------|---------------|--------------------------|
| Fairmount         | 97.9%       | 95.3%        | 96.8%        | 95.2%          | 94.1%             | 97.2%           | 95.3%            | 98.3%            | 96.2%           | 96.9%            | 95.7%         | 94.6%         | 96.1%                    |
| Fitchburg         | 84.9%       | 87.0%        | 85.5%        | 88.0%          | 88.1%             | 87.1%           | 76.3%            | 88.4%            | 88.1%           | 87.5%            | 89.3%         | 92.3%         | 86.9%                    |
| Franklin          | 82.5%       | 84.9%        | 77.8%        | 80.2%          | 84.8%             | 82.8%           | 79.7%            | 90.8%            | 89.5%           | 90.3%            | 92.7%         | 90.8%         | 85.5%                    |
| Greenbush         | 94.6%       | 95.4%        | 93.5%        | 93.7%          | 94.7%             | 94.6%           | 91.7%            | 98.0%            | 94.8%           | 93.2%            | 97.0%         | 89.6%         | 94.2%                    |
| Haverhill         | 93.9%       | 93.0%        | 92.3%        | 92.6%          | 92.5%             | 92.5%           | 88.6%            | 93.1%            | 94.2%           | 92.5%            | 92.3%         | 93.0%         | 92.6%                    |
| Kingston/Plymouth | 93.0%       | 90.1%        | 90.2%        | 91.6%          | 92.7%             | 90.6%           | 87.3%            | 95.4%            | 92.4%           | 89.0%            | 93.7%         | 91.2%         | 91.5%                    |
| Lowell            | 89.2%       | 92.7%        | 91.8%        | 93.0%          | 90.6%             | 89.6%           | 85.3%            | 95.4%            | 95.0%           | 91.7%            | 92.3%         | 93.2%         | 91.7%                    |
| Middleboro        | 90.3%       | 89.4%        | 88.1%        | 88.5%          | 91.8%             | 91.3%           | 88.3%            | 93.6%            | 87.5%           | 88.7%            | 91.1%         | 81.7%         | 89.2%                    |
| Needham           | 90.2%       | 92.0%        | 88.8%        | 91.6%          | 94.6%             | 89.9%           | 85.3%            | 92.2%            | 92.0%           | 86.5%            | 91.6%         | 88.8%         | 90.3%                    |
| Newburyport       | 92.7%       | 92.7%        | 91.9%        | 89.8%          | 92.6%             | 86.8%           | 85.3%            | 94.6%            | 93.7%           | 91.6%            | 92.6%         | 93.6%         | 91.5%                    |
| Providence        | 87.8%       | 87.1%        | 81.4%        | 86.6%          | 84.0%             | 82.5%           | 83.0%            | 89.0%            | 90.7%           | 88.4%            | 86.6%         | 86.6%         | 86.1%                    |
| Rockport          | 93.8%       | 92.2%        | 93.4%        | 90.1%          | 93.4%             | 86.4%           | 85.4%            | 96.2%            | 95.0%           | 90.9%            | 92.9%         | 90.9%         | 91.7%                    |
| Stoughton         | 87.1%       | 88.7%        | 81.1%        | 82.7%          | 84.3%             | 82.4%           | 80.1%            | 90.7%            | 87.3%           | 82.9%            | 85.7%         | 84.7%         | 84.8%                    |
| Worcester         | 88.0%       | 83.0%        | 78.9%        | 88.5%          | 93.3%             | 85.7%           | 82.4%            | 90.5%            | 88.8%           | 87.0%            | 91.1%         | 89.0%         | 87.3%                    |
| Grand Total       | 90.3%       | 90.0%        | 87.8%        | 89.4%          | 90.8%             | 88.3%           | 85.2%            | 93.2%            | 91.9%           | 90.0%            | 91.8%         | 90.4%         | 89.9%                    |