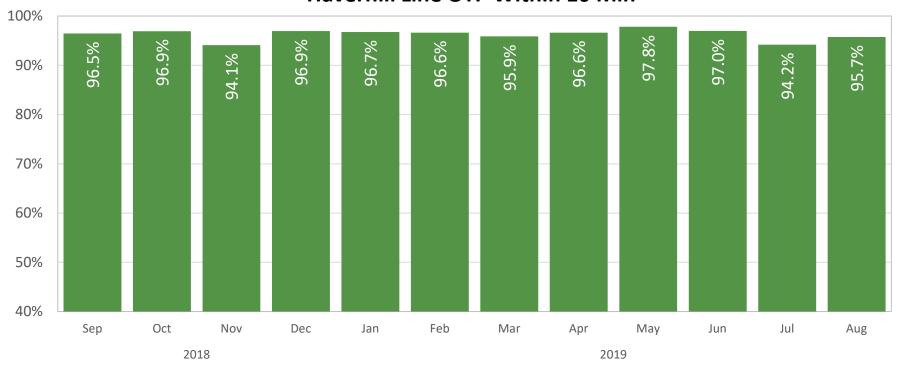

#### **Haverhill Line OTP Within 10 Min**

## **OTP Within 10 Minutes**

|                    | September<br>2018 | October<br>2018 | November<br>2018 | December<br>2018 | January<br>2019 | February<br>2019 | March<br>2019 | April<br>2019 | May<br>2019 | June<br>2019 | July<br>2019 | August<br>2019 | Trailing Year<br>Average |
|--------------------|-------------------|-----------------|------------------|------------------|-----------------|------------------|---------------|---------------|-------------|--------------|--------------|----------------|--------------------------|
| Fairmount          | 97.2%             | 98.6%           | 98.0%            | 99.5%            | 97.5%           | 98.2%            | 97.9%         | 96.6%         | 97.7%       | 96.5%        | 96.9%        | 98.3%          | 97.7%                    |
| Fitchburg          | 93.7%             | 93.6%           | 85.7%            | 94.4%            | 93.5%           | 91.9%            | 95.1%         | 95.9%         | 95.5%       | 93.3%        | 88.3%        | 85.7%          | 92.2%                    |
| Franklin           | 92.2%             | 91.0%           | 90.9%            | 96.3%            | 95.0%           | 93.3%            | 96.6%         | 96.1%         | 95.5%       | 92.1%        | 95.3%        | 97.2%          | 94.3%                    |
| Greenbush          | 96.5%             | 96.9%           | 95.1%            | 98.6%            | 96.7%           | 96.0%            | 98.5%         | 94.7%         | 96.7%       | 88.9%        | 94.9%        | 94.9%          | 95.7%                    |
| Haverhill          | 96.5%             | 96.9%           | 94.1%            | 96.9%            | 96.7%           | 96.6%            | 95.9%         | 96.6%         | 97.8%       | 97.0%        | 94.2%        | 95.7%          | 96.3%                    |
| Kingston/Plymouth  | 96.2%             | 94.7%           | 91.0%            | 98.0%            | 94.5%           | 93.8%            | 97.3%         | 95.7%         | 94.5%       | 87.0%        | 93.3%        | 94.0%          | 94.2%                    |
| Lowell             | 96.5%             | 95.5%           | 94.4%            | 98.5%            | 97.5%           | 96.5%            | 95.3%         | 98.0%         | 97.7%       | 97.3%        | 96.1%        | 96.1%          | 96.6%                    |
| Middleboro         | 95.1%             | 94.7%           | 93.5%            | 97.4%            | 93.2%           | 92.7%            | 95.5%         | 90.5%         | 92.1%       | 83.4%        | 90.6%        | 94.6%          | 92.8%                    |
| Needham            | 98.7%             | 95.3%           | 93.4%            | 97.3%            | 97.6%           | 93.7%            | 97.9%         | 94.2%         | 97.4%       | 95.9%        | 96.0%        | 94.0%          | 95.9%                    |
| Newburyport        | 97.6%             | 93.5%           | 94.1%            | 97.8%            | 96.4%           | 94.8%            | 96.9%         | 96.4%         | 97.3%       | 96.5%        | 94.4%        | 94.6%          | 95.8%                    |
| Providence         | 92.5%             | 91.9%           | 90.8%            | 95.4%            | 95.3%           | 93.6%            | 94.6%         | 94.0%         | 93.9%       | 91.9%        | 90.7%        | 94.9%          | 93.3%                    |
| Rockport           | 98.1%             | 93.8%           | 91.8%            | 98.0%            | 98.3%           | 94.8%            | 95.8%         | 94.8%         | 96.4%       | 95.8%        | 93.0%        | 93.3%          | 95.3%                    |
| Stoughton          | 92.8%             | 89.8%           | 90.6%            | 94.8%            | 95.5%           | 88.2%            | 92.7%         | 91.6%         | 93.5%       | 91.8%        | 92.7%        | 94.5%          | 92.4%                    |
| Worcester          | 96.5%             | 91.9%           | 91.9%            | 95.5%            | 94.8%           | 91.9%            | 95.5%         | 95.7%         | 95.3%       | 93.1%        | 91.9%        | 92.8%          | 93.9%                    |
| <b>Grand Total</b> | 95.7%             | 94.1%           | 92.6%            | 97.0%            | 95.9%           | 94.2%            | 96.1%         | 95.4%         | 96.0%       | 93.4%        | 93.5%        | 94.4%          | 94.9%                    |