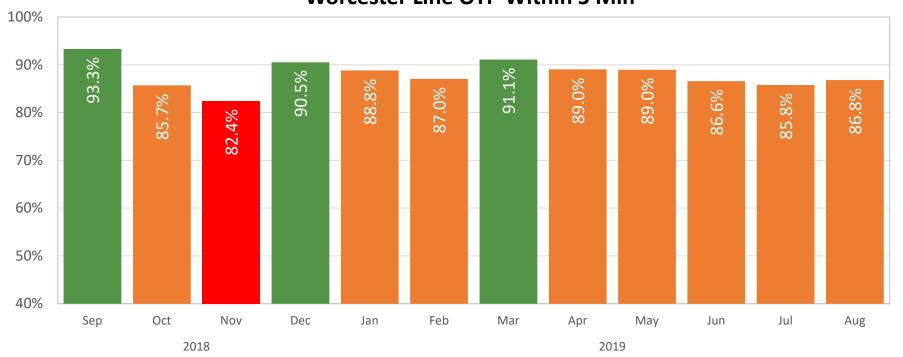

#### **Worcester Line OTP Within 5 Min**

# **OTP Within 5 Minutes**

|                    | September<br>2018 | October<br>2018 | November<br>2018 | December<br>2018 | January<br>2019 | February<br>2019 | March<br>2019 | April<br>2019 | May<br>2019 | June<br>2019 | July<br>2019 | August<br>2019 | Trailing Year<br>Average |
|--------------------|-------------------|-----------------|------------------|------------------|-----------------|------------------|---------------|---------------|-------------|--------------|--------------|----------------|--------------------------|
| Fairmount          | 94.1%             | 97.2%           | 95.3%            | 98.3%            | 96.2%           | 96.9%            | 95.7%         | 94.6%         | 95.6%       | 93.2%        | 92.9%        | 95.2%          | 95.4%                    |
| Fitchburg          | 88.1%             | 87.1%           | 76.3%            | 88.4%            | 88.1%           | 87.5%            | 89.3%         | 92.3%         | 92.2%       | 84.1%        | 79.4%        | 75.2%          | 85.7%                    |
| Franklin           | 84.8%             | 82.8%           | 79.7%            | 90.8%            | 89.5%           | 90.3%            | 92.7%         | 90.9%         | 90.3%       | 85.2%        | 87.3%        | 91.4%          | 88.0%                    |
| Greenbush          | 94.7%             | 94.6%           | 91.7%            | 98.0%            | 94.8%           | 93.2%            | 97.0%         | 89.8%         | 91.7%       | 78.8%        | 90.5%        | 91.4%          | 92.1%                    |
| Haverhill          | 92.5%             | 92.5%           | 88.6%            | 93.1%            | 94.2%           | 92.5%            | 92.3%         | 92.9%         | 95.7%       | 91.7%        | 90.4%        | 91.4%          | 92.3%                    |
| Kingston/Plymouth  | 92.7%             | 90.6%           | 87.3%            | 95.4%            | 92.4%           | 89.0%            | 93.7%         | 91.2%         | 90.2%       | 77.7%        | 85.0%        | 88.8%          | 89.5%                    |
| Lowell             | 90.6%             | 89.6%           | 85.3%            | 95.4%            | 95.0%           | 91.7%            | 92.3%         | 93.2%         | 94.4%       | 92.2%        | 92.4%        | 93.6%          | 92.2%                    |
| Middleboro         | 91.8%             | 91.3%           | 88.3%            | 93.6%            | 87.5%           | 88.7%            | 91.1%         | 81.7%         | 85.9%       | 73.6%        | 78.1%        | 88.5%          | 86.7%                    |
| Needham            | 94.6%             | 89.9%           | 85.3%            | 92.2%            | 92.0%           | 86.5%            | 91.6%         | 88.7%         | 93.3%       | 91.4%        | 86.6%        | 87.6%          | 90.0%                    |
| Newburyport        | 92.6%             | 86.8%           | 85.3%            | 94.6%            | 93.7%           | 91.6%            | 92.6%         | 93.6%         | 92.8%       | 92.0%        | 90.8%        | 89.4%          | 91.3%                    |
| Providence         | 84.0%             | 82.5%           | 83.0%            | 89.0%            | 90.7%           | 88.4%            | 86.6%         | 86.6%         | 87.2%       | 81.6%        | 82.3%        | 87.3%          | 85.8%                    |
| Rockport           | 93.4%             | 86.4%           | 85.4%            | 96.2%            | 95.0%           | 90.9%            | 92.9%         | 90.7%         | 91.7%       | 90.4%        | 87.4%        | 87.3%          | 90.6%                    |
| Stoughton          | 84.3%             | 82.4%           | 80.1%            | 90.7%            | 87.3%           | 82.9%            | 85.7%         | 84.7%         | 85.6%       | 83.4%        | 85.9%        | 89.3%          | 85.2%                    |
| Worcester          | 93.3%             | 85.7%           | 82.4%            | 90.5%            | 88.8%           | 87.0%            | 91.1%         | 89.0%         | 89.0%       | 86.6%        | 85.8%        | 86.8%          | 88.0%                    |
| <b>Grand Total</b> | 90.8%             | 88.3%           | 85.2%            | 93.2%            | 91.9%           | 90.0%            | 91.8%         | 90.4%         | 91.4%       | 86.6%        | 87.1%        | 88.9%          | 89.6%                    |