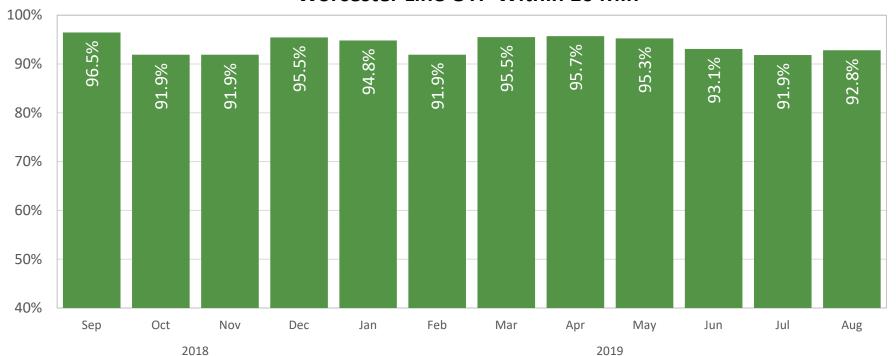

#### **Worcester Line OTP Within 10 Min**

## **OTP Within 10 Minutes**

|                    | September<br>2018 | October<br>2018 | November<br>2018 | December<br>2018 | January<br>2019 | February<br>2019 | March<br>2019 | April<br>2019 | May<br>2019 | June<br>2019 | July<br>2019 | August<br>2019 | Trailing Year<br>Average |
|--------------------|-------------------|-----------------|------------------|------------------|-----------------|------------------|---------------|---------------|-------------|--------------|--------------|----------------|--------------------------|
| Fairmount          | 97.2%             | 98.6%           | 98.0%            | 99.5%            | 97.5%           | 98.2%            | 97.9%         | 96.6%         | 97.7%       | 96.5%        | 96.9%        | 98.3%          | 97.7%                    |
| Fitchburg          | 93.7%             | 93.6%           | 85.7%            | 94.4%            | 93.5%           | 91.9%            | 95.1%         | 95.9%         | 95.5%       | 93.3%        | 88.3%        | 85.7%          | 92.2%                    |
| Franklin           | 92.2%             | 91.0%           | 90.9%            | 96.3%            | 95.0%           | 93.3%            | 96.6%         | 96.1%         | 95.5%       | 92.1%        | 95.3%        | 97.2%          | 94.3%                    |
| Greenbush          | 96.5%             | 96.9%           | 95.1%            | 98.6%            | 96.7%           | 96.0%            | 98.5%         | 94.7%         | 96.7%       | 88.9%        | 94.9%        | 94.9%          | 95.7%                    |
| Haverhill          | 96.5%             | 96.9%           | 94.1%            | 96.9%            | 96.7%           | 96.6%            | 95.9%         | 96.6%         | 97.8%       | 97.0%        | 94.2%        | 95.7%          | 96.3%                    |
| Kingston/Plymouth  | 96.2%             | 94.7%           | 91.0%            | 98.0%            | 94.5%           | 93.8%            | 97.3%         | 95.7%         | 94.5%       | 87.0%        | 93.3%        | 94.0%          | 94.2%                    |
| Lowell             | 96.5%             | 95.5%           | 94.4%            | 98.5%            | 97.5%           | 96.5%            | 95.3%         | 98.0%         | 97.7%       | 97.3%        | 96.1%        | 96.1%          | 96.6%                    |
| Middleboro         | 95.1%             | 94.7%           | 93.5%            | 97.4%            | 93.2%           | 92.7%            | 95.5%         | 90.5%         | 92.1%       | 83.4%        | 90.6%        | 94.6%          | 92.8%                    |
| Needham            | 98.7%             | 95.3%           | 93.4%            | 97.3%            | 97.6%           | 93.7%            | 97.9%         | 94.2%         | 97.4%       | 95.9%        | 96.0%        | 94.0%          | 95.9%                    |
| Newburyport        | 97.6%             | 93.5%           | 94.1%            | 97.8%            | 96.4%           | 94.8%            | 96.9%         | 96.4%         | 97.3%       | 96.5%        | 94.4%        | 94.6%          | 95.8%                    |
| Providence         | 92.5%             | 91.9%           | 90.8%            | 95.4%            | 95.3%           | 93.6%            | 94.6%         | 94.0%         | 93.9%       | 91.9%        | 90.7%        | 94.9%          | 93.3%                    |
| Rockport           | 98.1%             | 93.8%           | 91.8%            | 98.0%            | 98.3%           | 94.8%            | 95.8%         | 94.8%         | 96.4%       | 95.8%        | 93.0%        | 93.3%          | 95.3%                    |
| Stoughton          | 92.8%             | 89.8%           | 90.6%            | 94.8%            | 95.5%           | 88.2%            | 92.7%         | 91.6%         | 93.5%       | 91.8%        | 92.7%        | 94.5%          | 92.4%                    |
| Worcester          | 96.5%             | 91.9%           | 91.9%            | 95.5%            | 94.8%           | 91.9%            | 95.5%         | 95.7%         | 95.3%       | 93.1%        | 91.9%        | 92.8%          | 93.9%                    |
| <b>Grand Total</b> | 95.7%             | 94.1%           | 92.6%            | 97.0%            | 95.9%           | 94.2%            | 96.1%         | 95.4%         | 96.0%       | 93.4%        | 93.5%        | 94.4%          | 94.9%                    |