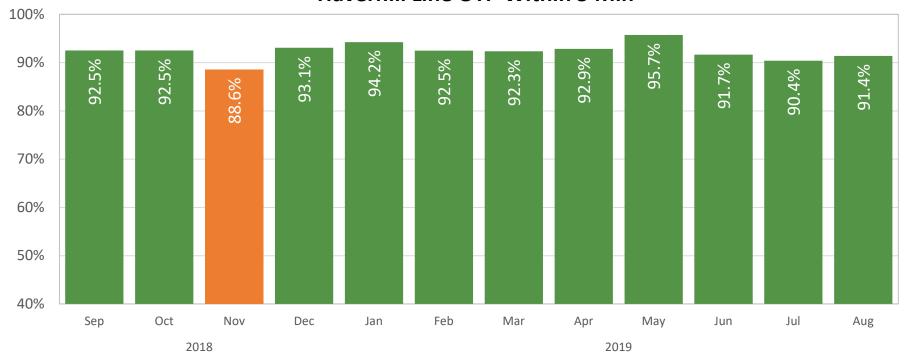

#### **Haverhill Line OTP Within 5 Min**

# **OTP Within 5 Minutes**

|                    | September<br>2018 | October<br>2018 | November<br>2018 | December<br>2018 | January<br>2019 | February<br>2019 | March<br>2019 | April<br>2019 | May<br>2019 | June<br>2019 | July<br>2019 | August<br>2019 | Trailing Year<br>Average |
|--------------------|-------------------|-----------------|------------------|------------------|-----------------|------------------|---------------|---------------|-------------|--------------|--------------|----------------|--------------------------|
| Fairmount          | 94.1%             | 97.2%           | 95.3%            | 98.3%            | 96.2%           | 96.9%            | 95.7%         | 94.6%         | 95.6%       | 93.2%        | 92.9%        | 95.2%          | 95.4%                    |
| Fitchburg          | 88.1%             | 87.1%           | 76.3%            | 88.4%            | 88.1%           | 87.5%            | 89.3%         | 92.3%         | 92.2%       | 84.1%        | 79.4%        | 75.2%          | 85.7%                    |
| Franklin           | 84.8%             | 82.8%           | 79.7%            | 90.8%            | 89.5%           | 90.3%            | 92.7%         | 90.9%         | 90.3%       | 85.2%        | 87.3%        | 91.4%          | 88.0%                    |
| Greenbush          | 94.7%             | 94.6%           | 91.7%            | 98.0%            | 94.8%           | 93.2%            | 97.0%         | 89.8%         | 91.7%       | 78.8%        | 90.5%        | 91.4%          | 92.1%                    |
| Haverhill          | 92.5%             | 92.5%           | 88.6%            | 93.1%            | 94.2%           | 92.5%            | 92.3%         | 92.9%         | 95.7%       | 91.7%        | 90.4%        | 91.4%          | 92.3%                    |
| Kingston/Plymouth  | 92.7%             | 90.6%           | 87.3%            | 95.4%            | 92.4%           | 89.0%            | 93.7%         | 91.2%         | 90.2%       | 77.7%        | 85.0%        | 88.8%          | 89.5%                    |
| Lowell             | 90.6%             | 89.6%           | 85.3%            | 95.4%            | 95.0%           | 91.7%            | 92.3%         | 93.2%         | 94.4%       | 92.2%        | 92.4%        | 93.6%          | 92.2%                    |
| Middleboro         | 91.8%             | 91.3%           | 88.3%            | 93.6%            | 87.5%           | 88.7%            | 91.1%         | 81.7%         | 85.9%       | 73.6%        | 78.1%        | 88.5%          | 86.7%                    |
| Needham            | 94.6%             | 89.9%           | 85.3%            | 92.2%            | 92.0%           | 86.5%            | 91.6%         | 88.7%         | 93.3%       | 91.4%        | 86.6%        | 87.6%          | 90.0%                    |
| Newburyport        | 92.6%             | 86.8%           | 85.3%            | 94.6%            | 93.7%           | 91.6%            | 92.6%         | 93.6%         | 92.8%       | 92.0%        | 90.8%        | 89.4%          | 91.3%                    |
| Providence         | 84.0%             | 82.5%           | 83.0%            | 89.0%            | 90.7%           | 88.4%            | 86.6%         | 86.6%         | 87.2%       | 81.6%        | 82.3%        | 87.3%          | 85.8%                    |
| Rockport           | 93.4%             | 86.4%           | 85.4%            | 96.2%            | 95.0%           | 90.9%            | 92.9%         | 90.7%         | 91.7%       | 90.4%        | 87.4%        | 87.3%          | 90.6%                    |
| Stoughton          | 84.3%             | 82.4%           | 80.1%            | 90.7%            | 87.3%           | 82.9%            | 85.7%         | 84.7%         | 85.6%       | 83.4%        | 85.9%        | 89.3%          | 85.2%                    |
| Worcester          | 93.3%             | 85.7%           | 82.4%            | 90.5%            | 88.8%           | 87.0%            | 91.1%         | 89.0%         | 89.0%       | 86.6%        | 85.8%        | 86.8%          | 88.0%                    |
| <b>Grand Total</b> | 90.8%             | 88.3%           | 85.2%            | 93.2%            | 91.9%           | 90.0%            | 91.8%         | 90.4%         | 91.4%       | 86.6%        | 87.1%        | 88.9%          | 89.6%                    |