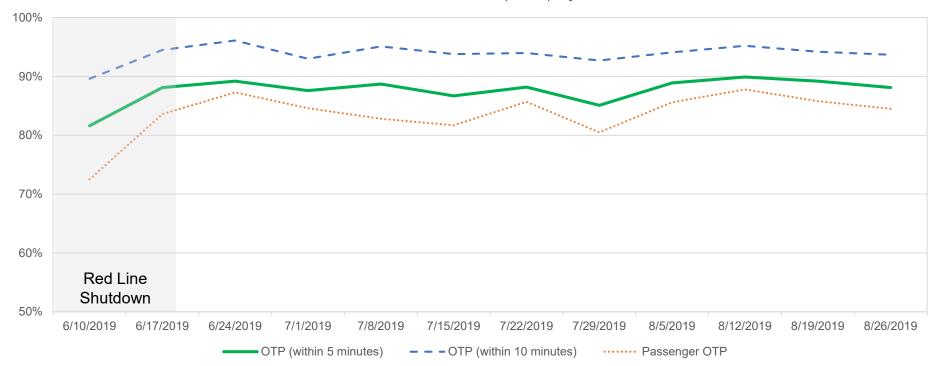

## **Equipment Availability**











### On Time Performance (OTP) by Week





# **OTP Within 5 Minutes**



|                    | September<br>2018 | October<br>2018 | November<br>2018 | December<br>2018 | January<br>2019 | February<br>2019 | March<br>2019 | April<br>2019 | May<br>2019 | June<br>2019 | July<br>2019 | August<br>2019 | Trailing Year<br>Average |
|--------------------|-------------------|-----------------|------------------|------------------|-----------------|------------------|---------------|---------------|-------------|--------------|--------------|----------------|--------------------------|
| Fairmount          | 94.1%             | 97.2%           | 95.3%            | 98.3%            | 96.2%           | 96.9%            | 95.7%         | 94.6%         | 95.6%       | 93.2%        | 92.9%        | 95.2%          | 95.4%