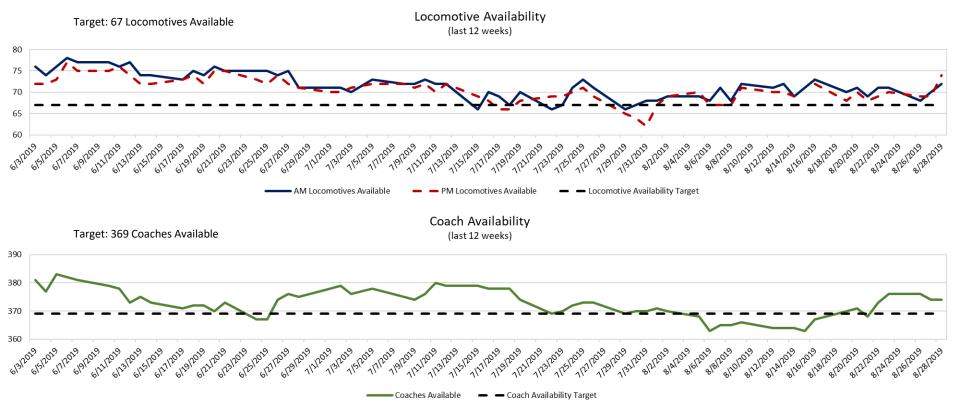

## **Equipment Availability**











### On Time Performance (OTP) by Week





# **OTP Within 5 Minutes**



|                    | September<br>2018 | October<br>2018 | November<br>2018 | December<br>2018 | January<br>2019 | February<br>2019 | March<br>2019 | April<br>2019 | May<br>2019 | June<br>2019 | July<br>2019 | August<br>2019 | Trailing Year<br>Average |
|--------------------|-------------------|-----------------|------------------|------------------|-----------------|------------------|---------------|---------------|-------------|--------------|--------------|----------------|--------------------------|
| Fairmount          | 94.1%             | 97.2%           | 95.3%            | 98.3%            | 96.2%           | 96.9%            | 95.7%         | 94.6%         | 95.6%       | 93.2%        | 92.9%