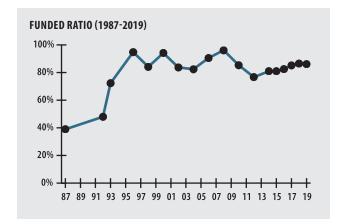

# **ACTUARIAL**

| ► Funded Ratio                            |          | 86.1%        |
|-------------------------------------------|----------|--------------|
| ▶ Date of Last Valuation                  |          | 1/1/19       |
| ► Actuary                                 |          | Stone        |
| ► Assumed Rate of Return                  |          | 7.00%        |
| ► Funding Schedule                        |          | Level Dollar |
| ▶ Year Fully Funded                       |          | 2030         |
| ▶ Unfunded Liability                      |          | \$27.0 M     |
| Total Pension Appropriation (Fiscal 2020) |          | \$5.9 M      |
|                                           | ACTIVE   | RETIRED      |
| ► Number of Members                       | 527      | 306          |
| ► Total Payroll/Benefit                   | \$33.4 M | \$8.7 M      |
| ► Average Salary/Benefit                  | \$63,400 | \$28,400     |
| ► Average Age                             | 49       | 74           |
| ► Average Service                         | 12 years | NA           |
|                                           |          |              |