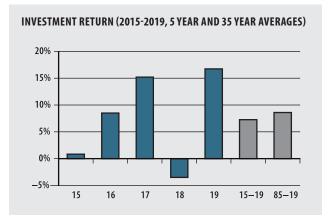

#### **INVESTMENT RETURN HISTORY**

| <u>35 years 2019</u> | 34 years 2018        | 33 years 2017        |
|----------------------|----------------------|----------------------|
| 8.61%                | 8.38%                | 8.76%                |
| <u>10 years 2019</u> | <u>10 years 2018</u> | <u>10 years 2017</u> |
| 8.88%                | 8.92%                | 6.36%                |
| <u>5 years 2019</u>  | <u>5 years 2018</u>  | <u>5 years 2017</u>  |
| 7.27%                | 5.93%                | 9.80%                |
|                      |                      |                      |

# **EARNED INCOME OF DISABILITY RETIREES (2018)**

| 19     |
|--------|
| 6      |
| 0      |
| \$0.00 |
|        |

| ▶ 2019 Return            | 16.76%    |
|--------------------------|-----------|
| ▶ 2019 Market Value      | \$185.0 M |
| ▶ 2015-2019 (Annualized) | 7.27%     |
| ▶ 1985-2019 (Annualized) | 8.61%     |