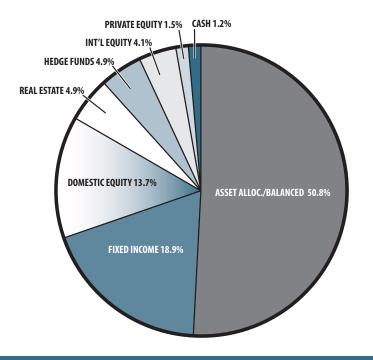

|          | Level Dollar |
| ▶ Year Fully Funded                       |          | 2030         |
| ▶ Unfunded Liability                      |          | \$27.0 M     |
| Total Pension Appropriation (Fiscal 2020) |          | \$5.9 M      |
|                                           | ACTIVE   | RETIRED      |
| ► Number of Members                       | 527      | 306          |
| ► Total Payroll/Benefit                   | \$33.4 M | \$8.7 M      |
| ► Average Salary/Benefit                  | \$63,400 | \$28,400     |
| ► Average Age                             | 49       | 74           |
| ► Average Service                         | 12 years | NA           |
|                                           |          |              |



# ASSET ALLOCATION (12/31/19)





#### **INVESTMENT RETURN HISTORY**

| <u>35 years 2019</u> | 34 years 2018        | 33 years 2017        |
|----------------------|----------------------|----------------------|
| 8.61%                | 8.38%                | 8.76%                |
| <u>10 years 2019</u> | <u>10 years 2018</u> | <u>10 years 2017</u> |
| 8.88%                | 8.92%                | 6.36%                |
| <u>5 years 2019</u>  | <u>5 years 2018</u>  | <u>5 years 2017</u>  |
| 7.27%                | 5.93%                | 9.80%                |
|                      |                      |                      |

# **EARNED INCOME OF DISABILITY RETIREES (2018)**

| 19     |
|--------|
| 6      |
| 0      |
| \$0.00 |
|        |

| ▶ 2019 Return            | 16.76%    |
|--------------------------|----