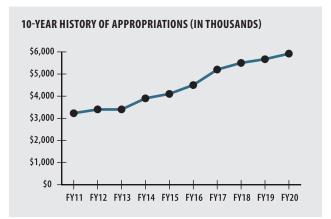

# **ACTUARIAL**

| ► Funded Ratio                            |          | 86.1%        |
|-------------------------------------------|----------|--------------|
| ▶ Date of Last Valuation                  |          | 1/1/19       |
| ► Actuary                                 |          | Stone        |
| ► Assumed Rate of Return                  |          | 7.00%        |
| ► Funding Schedule                        |          | Level Dollar |
| ▶ Year Fully Funded                       |          | 2030         |
| ▶ Unfunded Liability                      |          | \$27.0 M     |
| Total Pension Appropriation (Fiscal 2020) |          | \$5.9 M      |
|                                           | ACTIVE   | RETIRED      |
| ► Number of Members                       | 527      | 306          |
| ► Total Payroll/Benefit                   | \$33.4 M | \$8.7 M      |
| ► Average Salary/Benefit                  | \$63,400 | \$28,400     |
| ► Average Age                             | 49       | 74           |
| ► Average Service                         | 12 years | NA           |
|                                           |          |              |