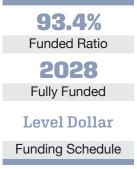

s Chairperson

### **BOARD ADMINISTRATOR**

Linda Boucher

### SYSTEM MEMBERS

| Active Members567      |  |
|------------------------|--|
| Total Payroll\$37.7 M  |  |
| Average Salary\$66,400 |  |
| Average Age48          |  |
| Average Service10.1    |  |
| Detived Merchana 051   |  |
| Retired Members351     |  |
| Benefits Paid\$11.3 M  |  |
|                        |  |

### 2021 EARNED INCOME OF DISABILITY RETIREES:

| Disability Retirees18 |  |
|-----------------------|--|
| Reported Earnings6    |  |
| Excess Earners0       |  |
| Refund Due\$0         |  |







Market Value

-11.27% 2022 Returns

7.53% 2013-2022 (Annualized) **8.30%** 1985-2022 (Annualized)

## **Investment Returns**

(2018-2022, 5-Year & 38-Year Averages, as of 12/31/22)



# Funded Ratio History (1987-2022)



# Asset Allocation (12/31/22)