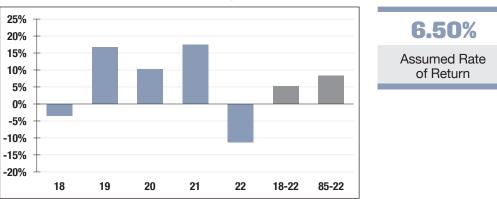

-11.27% 2022 Returns

7.53% 2013-2022 (Annualized) **8.30%** 1985-2022 (Annualized)

## **Investment Returns**

(2018-2022, 5-Year & 38-Year Averages, as of 12/31/22)