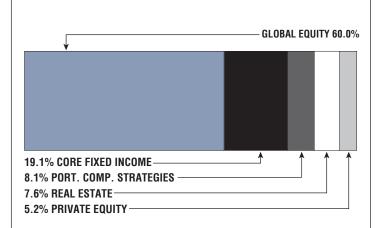

STRATOR**

Linda Boucher

### SYSTEM MEMBERS

| Active Members567      |  |
|------------------------|--|
| Total Payroll\$37.7 M  |  |
| Average Salary\$66,400 |  |
| Average Age48          |  |
| Average Service10.1    |  |
| Detived Merchana 051   |  |
| Retired Members351     |  |
| Benefits Paid\$11.3 M  |  |
|                        |  |

### 2021 EARNED INCOME OF DISABILITY RETIREES:

| Disability Retirees18 |  |
|-----------------------|--|
| Reported Earnings6    |  |
| Excess Earners0       |  |
| Refund Due\$0         |  |







Market Value

-11.27% 2022 Returns

7.53% 2013-2022 (Annualized) **8.30%** 1985-2022 (Annualized)

## **Investment Returns**

(2018-2022, 5-Year & 38-Year Averages, as of 12/31/22)



# Funded Ratio History (1987-2022)



# Asset Allocation (12/31/22)