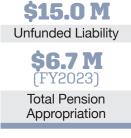

RATOR**

Linda Boucher

### SYSTEM MEMBERS

| Active Members567      |  |
|------------------------|--|
| Total Payroll\$37.7 M  |  |
| Average Salary\$66,400 |  |
| Average Age48          |  |
| Average Service10.1    |  |
| Detived Merchana 051   |  |
| Retired Members351     |  |
| Benefits Paid\$11.3 M  |  |
|                        |  |

### 2021 EARNED INCOME OF DISABILITY RETIREES:

| Disability Retirees18 |  |
|-----------------------|--|
| Reported Earnings6    |  |
| Excess Earners0       |  |
| Refund Due\$0         |  |







Market Value

-11.27% 2022 Returns

7.53% 2013-2022 (Annualized) **8.30%** 1985-2022 (Annualized)

## **Investment Returns**

(2018-2022, 5-Year & 38-Year Averages, as of 12/31/22)



# Funded Ratio History (1987-2022)



# Asset Allocation (12/31/22)