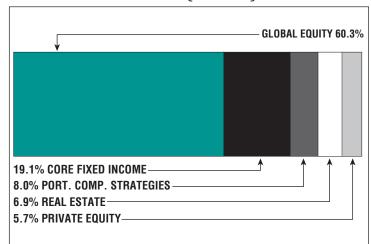

# Asset Allocation (12/31/23)

\$15.0 M

**Unfunded Liability** 

\$6.8 M (FY2024)

**Total Pension** Appropriation