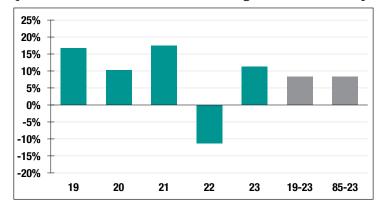

\$223.9 M

Market Value

**Investment Returns** 

11.23%

2023 Returns

7.13%

2014-2023 (Annualized)

8.37% 1985-2023

(Annualized)

(2019-2023, 5-Year & 39-Year Averages, as of 12/31/23)

6.50%

**Assumed Rate** of Return

\$14,000

COLA BASE (FY2025)