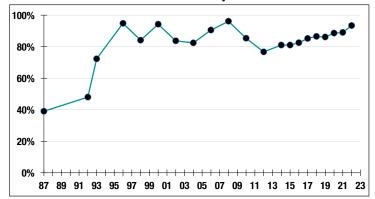

## Funded Ratio History (1987-2023)

93.4%

**Funded Ratio** 

2028

Fully Funded

Level Dollar

Funding Schedule