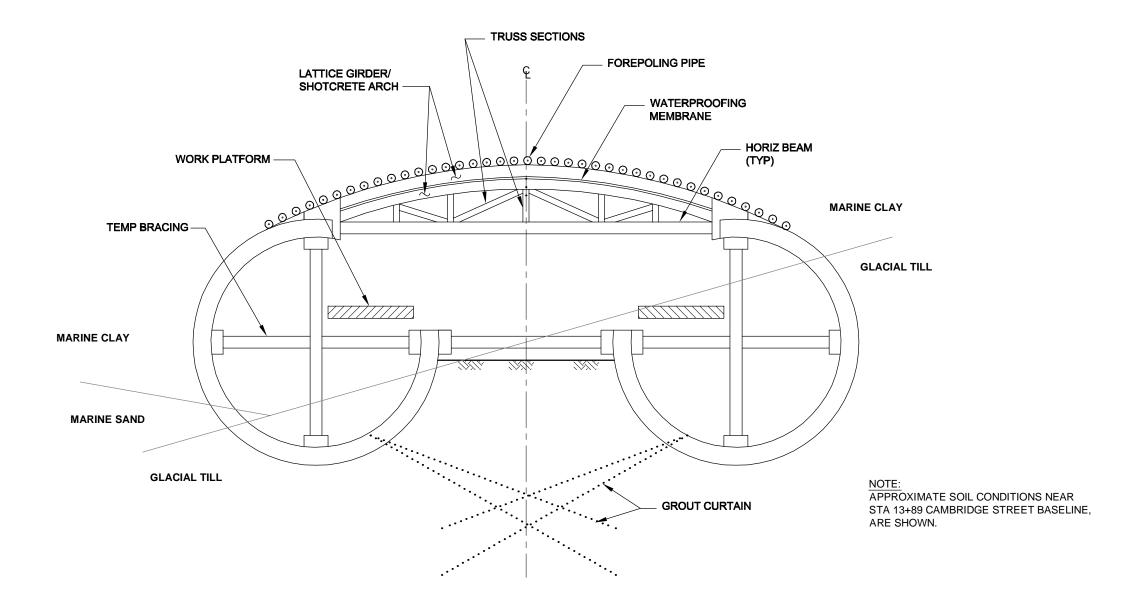

- INSTALL TEMPORARY POSTS TO SUPPORT LATTICE GIRDERS
- SHOTCRETE LATTICE GIRDER ARCH INSTALL WATERPROOFING MEMBRANE

REFER TO SECTION 4.7.1 FOR DETAILED SEQUENCE NOTES.

HALEY& RED LINE BLUE LINE CONNECTOR PROJECT CAMBRIDGE STREET BOSTON, MASSACHUSETTS

PLATFORM AREA SEM MINING SEQUENCE - PHASE 3

SCALE: AS SHOWN JANUARY 2010

- INSTALL SECOND LAYER OF LATTICE GIRDERS AND SHOTCRETE
- CONSTRUCT TRUSS SECTIONS AND REMOVE TEMPORARY POSTS

REFER TO SECTION 4.7.1 FOR DETAILED SEQUENCE NOTES.