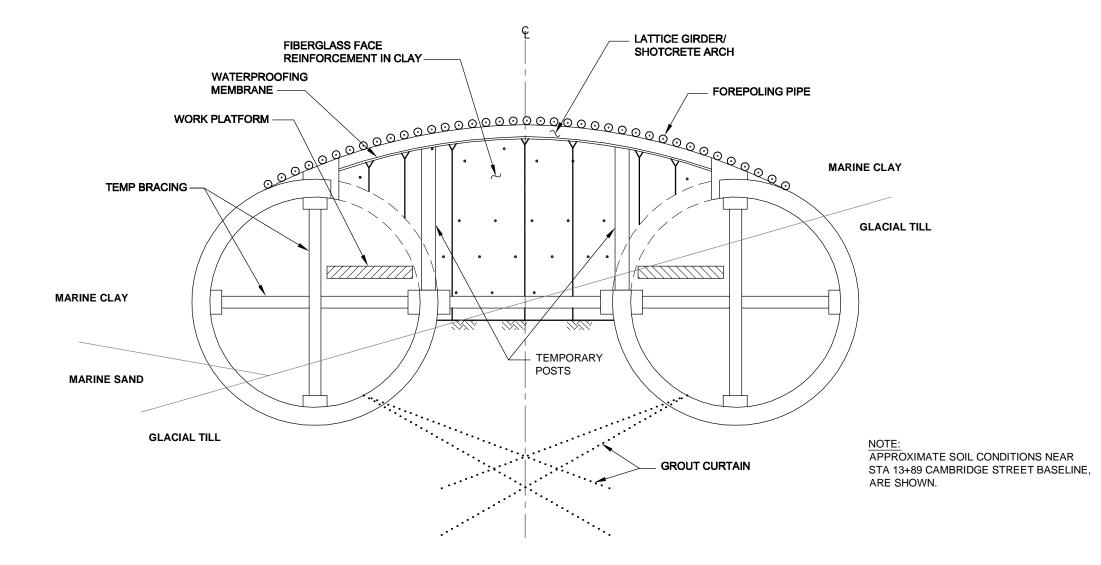

HALEY& RED LINE BLUE LINE CONNECTOR PROJECT CAMBRIDGE STREET BOSTON, MASSACHUSETTS

PLATFORM AREA SEM MINING SEQUENCE - PHASE 1

SCALE: AS SHOWN JANUARY 2010

- EXCAVATE SLOPED HEADING
- INSTALL HORIZONTAL BRACING
- REMOVE SECTIONS OF TBM TUNNEL LINING AS REQUIRED TO INSTALL ARCH
- INSTALL LATTICE GIRDER ARCH AT 3 FT SPACING

REFER TO SECTION 4.7.1 FOR DETAILED SEQUENCE NOTES.

HALEY& RED LINE BLUE LINE CONNECTOR PROJECT CAMBRIDGE STREET BOSTON, MASSACHUSETTS

PLATFORM AREA SEM MINING SEQUENCE - PHASE 2

SCALE: AS SHOWN JANUARY 2010