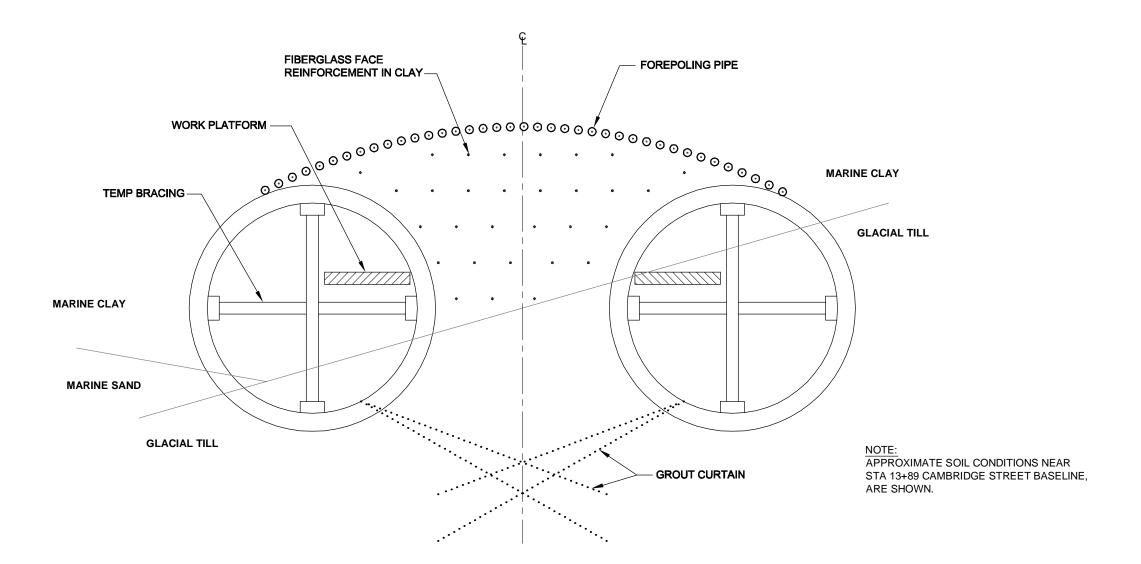

# NOTE:

1. CONCEPTUAL SECTION DESIGNED AND DRAFTED BY STV.

HALEY& RED LINE BLUE LINE CONNECTOR PROJECT CAMBRIDGE STREET BOSTON, MASSACHUSETTS

**SECTION - TBM TUNNEL** 

SCALE: AS SHOWN JANUARY 2010

## CONSTRUCTION SEQUENCE

- MINE TBM TUNNELS
- INSTALL GROUT CURTAIN
- INSTALL GROUTED FOREPOLING AND FACE
- REINFORCEMENT
- INSTALL BRACING AND WORK PLATFORMS

REFER TO SECTION 4.7.1 FOR DETAILED SEQUENCE NOTES.