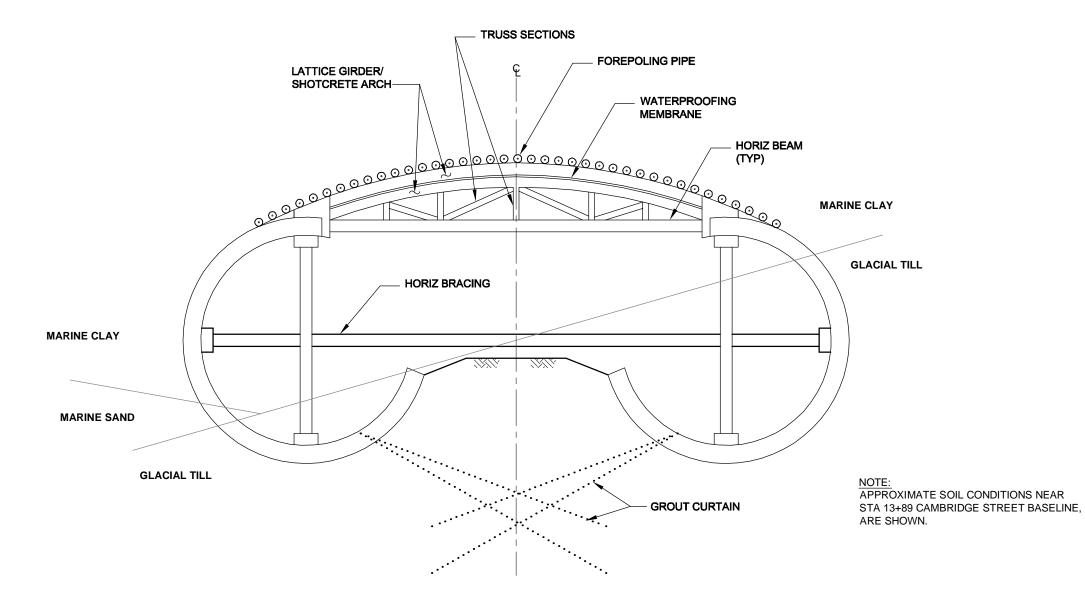

HALEY& RED LINE BLUE LINE CONNECTOR PROJECT CAMBRIDGE STREET BOSTON, MASSACHUSETTS

PLATFORM AREA SEM MINING SEQUENCE - PHASE 4

SCALE: AS SHOWN JANUARY 2010

- REMOVE ADDITIONAL LINER SECTIONS
- INSTALL LONGER HORIZONTAL BRACING

REFER TO SECTION 4.7.1 FOR DETAILED SEQUENCE NOTES.

HALEY& RED LINE BLUE LINE CONNECTOR PROJECT CAMBRIDGE STREET BOSTON, MASSACHUSETTS

PLATFORM AREA SEM MINING SEQUENCE - PHASE 5

SCALE: AS SHOWN JANUARY 2010