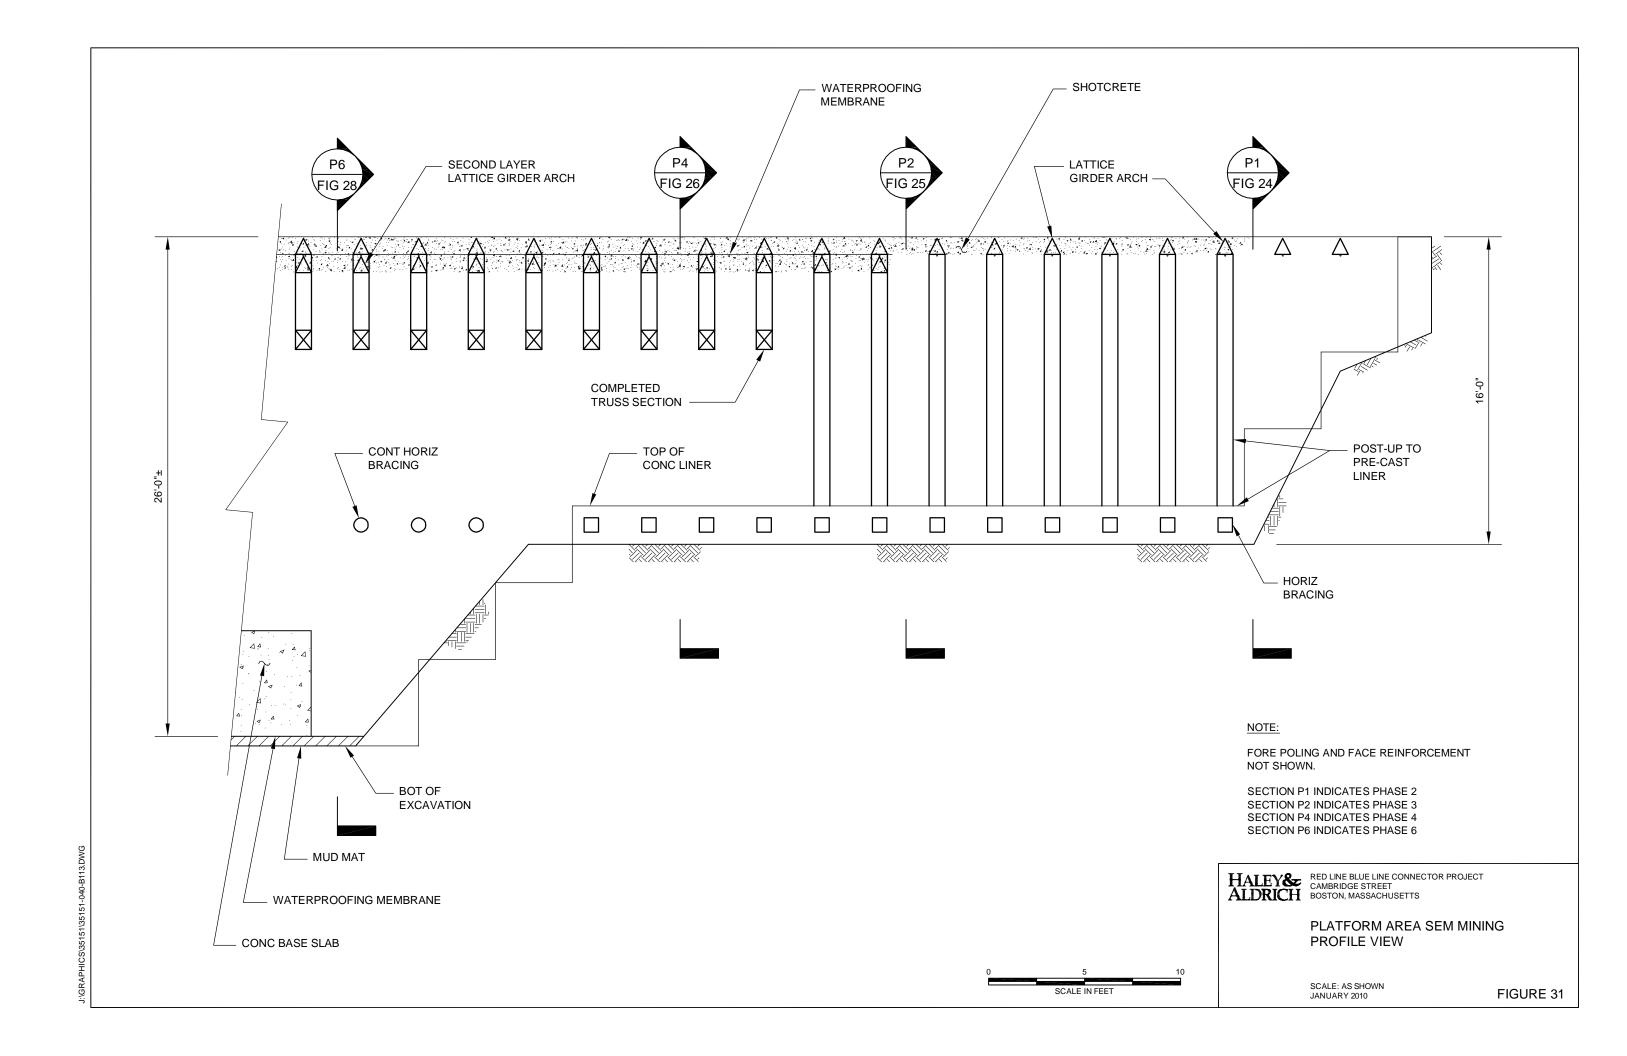

- INSTALL TEMPORARY POSTS TO SUPPORT LATTICE GIRDERS
- SHOTCRETE LATTICE GIRDER ARCH INSTALL WATERPROOFING MEMBRANE

REFER TO SECTION 4.7.1 FOR DETAILED SEQUENCE NOTES.

HALEY& RED LINE BLUE LINE CONNECTOR PROJECT CAMBRIDGE STREET BOSTON, MASSACHUSETTS

PLATFORM AREA SEM MINING SEQUENCE - PHASE 3

SCALE: AS SHOWN JANUARY 2010

- INSTALL SECOND LAYER OF LATTICE GIRDERS AND SHOTCRETE
- CONSTRUCT TRUSS SECTIONS AND REMOVE TEMPORARY POSTS

REFER TO SECTION 4.7.1 FOR DETAILED SEQUENCE NOTES.