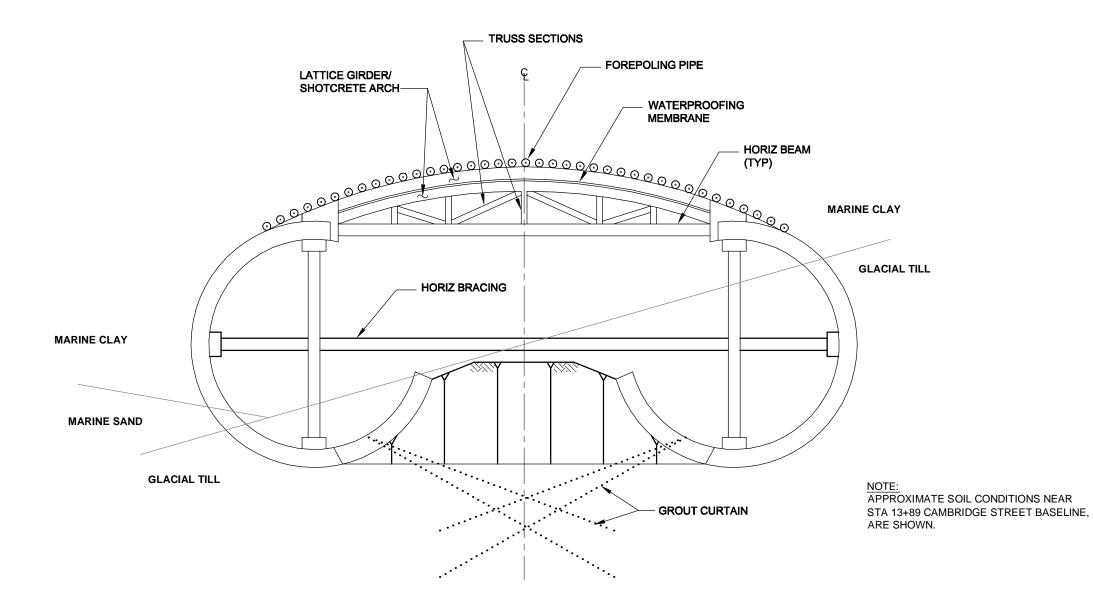

REFER TO SECTION 4.7.1 FOR DETAILED SEQUENCE NOTES.

HALEY& RED LINE BLUE LINE CONNECTOR PROJECT CAMBRIDGE STREET BOSTON, MASSACHUSETTS

PLATFORM AREA SEM MINING SEQUENCE - PHASE 5

SCALE: AS SHOWN JANUARY 2010

- EXCAVATE DOWN TO FINAL SUBGRADE ELEVATION

REFER TO SECTION 4.7.1 FOR DETAILED SEQUENCE NOTES.

HALEY& RED LINE BLUE LINE CONNECTOR PROJECT CAMBRIDGE STREET BOSTON, MASSACHUSETTS

PLATFORM AREA SEM MINING SEQUENCE - PHASE 6

SCALE: AS SHOWN JANUARY 2010

- INSTALL MUDMAT
- INSTALL WATERPROOFING MEMBRANE
- POUR BASE SLAB
- INSTALL PERMANENT COLUMNS

REFER TO SECTION 4.7.1 FOR DETAILED SEQUENCE NOTES.

HALEY& RED LINE BLUE LINE CONNECTOR PROJECT CAMBRIDGE STREET BOSTON, MASSACHUSETTS