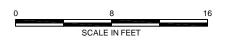

HALEY& RED LINE BLUE LINE CONNECTOR PROJECT CAMBRIDGE STREET BOSTON, MASSACHUSETTS

PLATFORM AREA SEM MINING SEQUENCE - PHASE 1

SCALE: AS SHOWN JANUARY 2010

- EXCAVATE SLOPED HEADING
- INSTALL HORIZONTAL BRACING
- REMOVE SECTIONS OF TBM TUNNEL LINING AS REQUIRED TO INSTALL ARCH
- INSTALL LATTICE GIRDER ARCH AT 3 FT SPACING

REFER TO SECTION 4.7.1 FOR DETAILED SEQUENCE NOTES.

HALEY& RED LINE BLUE LINE CONNECTOR PROJECT CAMBRIDGE STREET BOSTON, MASSACHUSETTS

PLATFORM AREA SEM MINING SEQUENCE - PHASE 2

SCALE: AS SHOWN JANUARY 2010