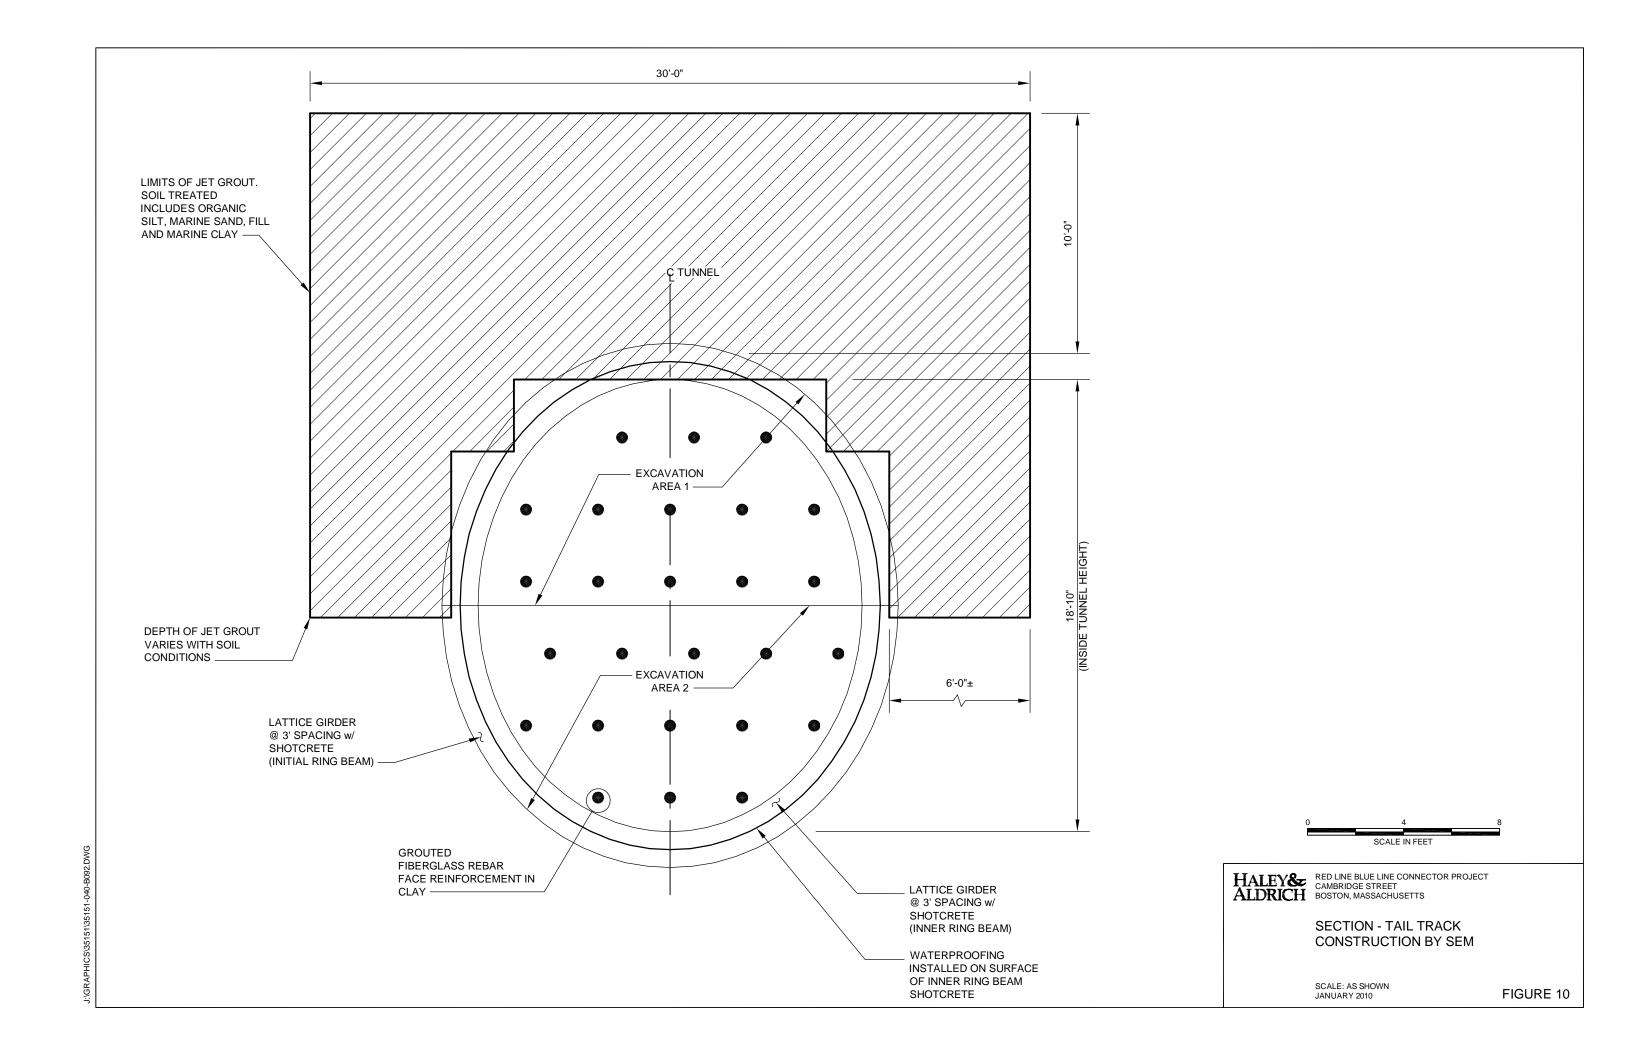

## CONSTRUCTION SEQUENCE

- MINE TBM TUNNELS
- INSTALL GROUT CURTAIN
- INSTALL GROUTED FOREPOLING AND FACE
- REINFORCEMENT
- INSTALL BRACING AND WORK PLATFORMS

REFER TO SECTION 4.7.1 FOR DETAILED SEQUENCE NOTES.