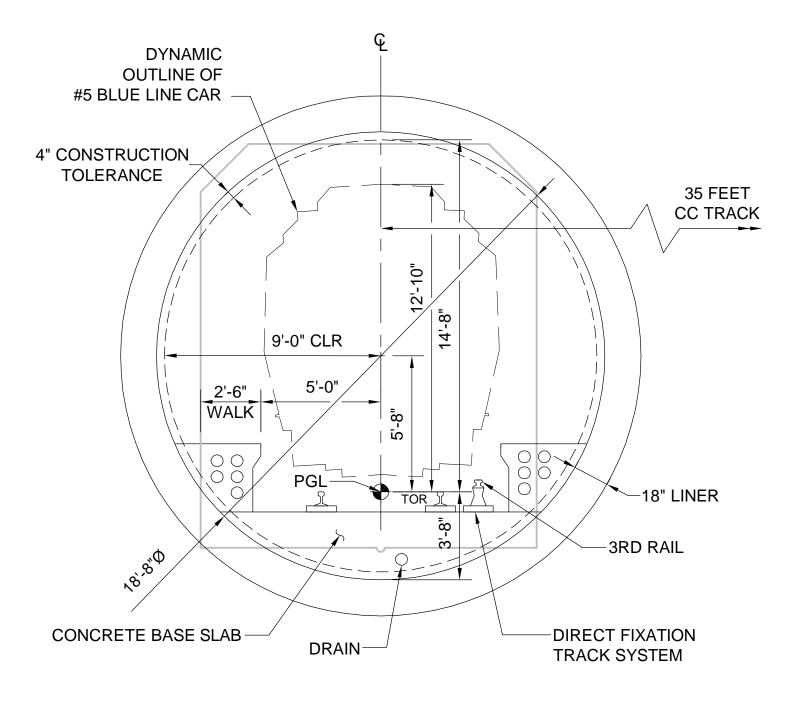

# NOTE:

1. CONCEPTUAL SECTION DESIGNED AND DRAFTED BY STV.

HALEY& RED LINE BLUE LINE CONNECTOR PROJECT CAMBRIDGE STREET BOSTON, MASSACHUSETTS

**SECTION - TBM TUNNEL** 

SCALE: AS SHOWN JANUARY 2010