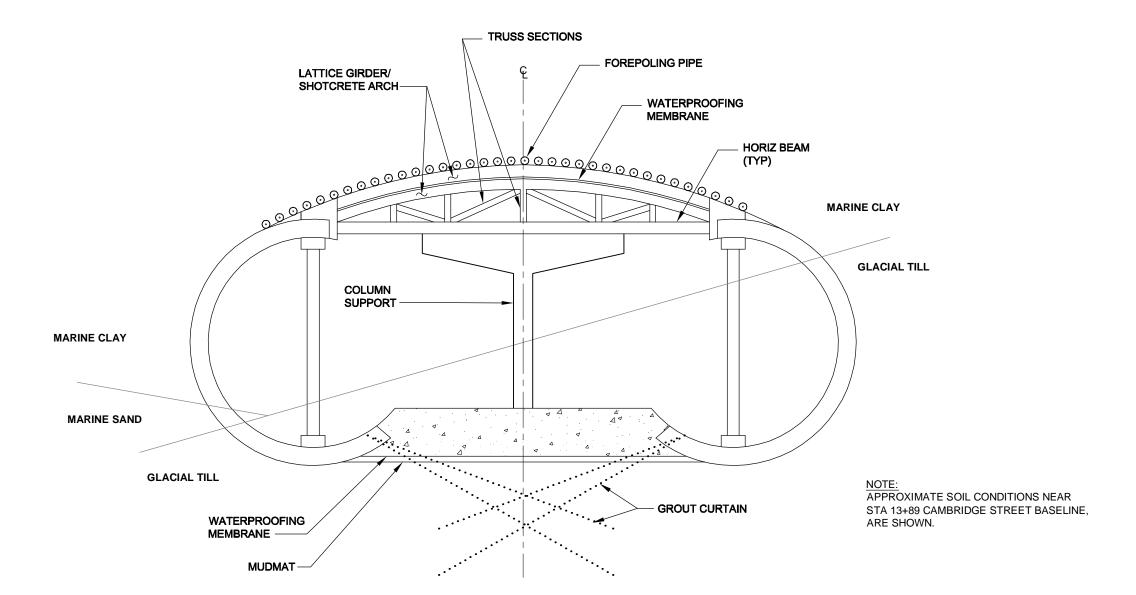

SCALE: AS SHOWN JANUARY 2010

- INSTALL MUDMAT
- INSTALL WATERPROOFING MEMBRANE
- POUR BASE SLAB
- INSTALL PERMANENT COLUMNS

REFER TO SECTION 4.7.1 FOR DETAILED SEQUENCE NOTES.

HALEY& RED LINE BLUE LINE CONNECTOR PROJECT CAMBRIDGE STREET BOSTON, MASSACHUSETTS

PLATFORM AREA SEM MINING SEQUENCE - PHASE 7

SCALE: AS SHOWN JANUARY 2010

- CONSTRUCT PLATFORM
- REMOVE TEMPORARY BRACING

REFER TO SECTION 4.7.1 FOR DETAILED SEQUENCE NOTES.

HALEY& RED LINE BLUE LINE CONNECTOR PROJECT CAMBRIDGE STREET BOSTON, MASSACHUSETTS