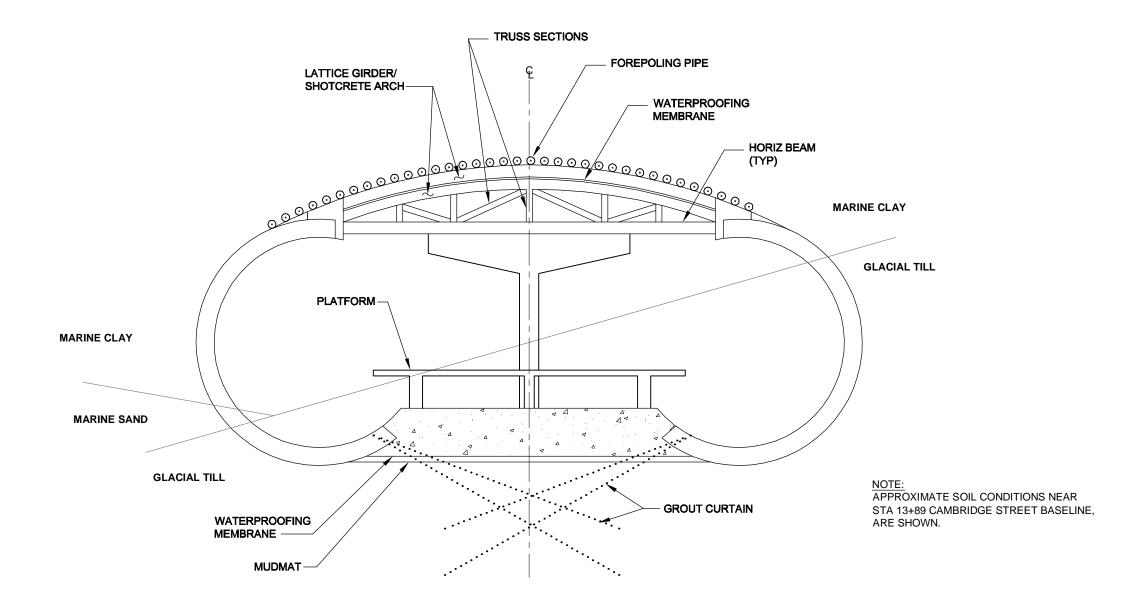

# NOTE:

1. CONCEPTUAL SECTION DESIGNED AND DRAFTED BY STV.

HALEY& RED LINE BLUE LINE CONNECTOR PROJECT CAMBRIDGE STREET BOSTON, MASSACHUSETTS

**SECTION - TBM TUNNEL** 

SCALE: AS SHOWN JANUARY 2010

## CONSTRUCTION SEQUENCE

- MINE TBM TUNNELS
- INSTALL GROUT CURTAIN
- INSTALL GROUTED FOREPOLING AND FACE
- REINFORCEMENT
- INSTALL BRACING AND WORK PLATFORMS

REFER TO SECTION 4.7.1 FOR DETAILED SEQUENCE NOTES.