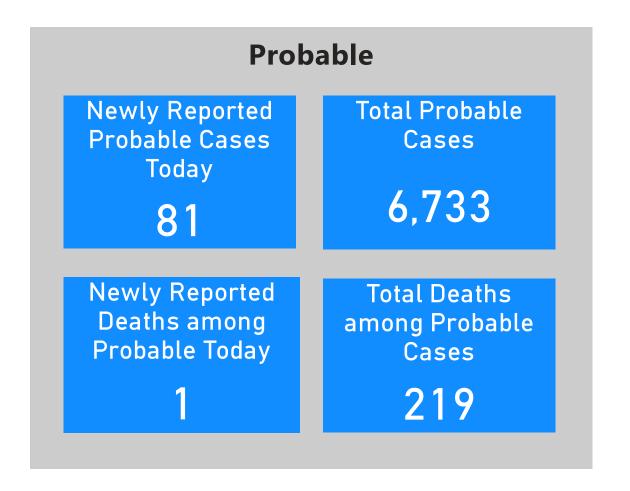

## **Probable Case Information**

Patients with a positive serology/antibody test and either COVID-like symptoms or likely exposure to COVID-19 are counted as probable cases. Patients who did not have a laboratory test but whose death certificate listed COVID-19 as a cause of death are counted as probable deaths. Patients who did not have a laboratory test but had COVID-like symptoms and were likely exposed to COVID-19 are counted as probable cases. Probable cases are included in all counts from March 1 onward.

For more information on the Probable case definition, see <a href="https://cdn.ymaws.com/www.cste.org/resource/resmgr/2020ps/Interim-20-ID-01">https://cdn.ymaws.com/www.cste.org/resource/resmgr/2020ps/Interim-20-ID-01</a> COVID-19.pdf

Data Sources: COVID-19 Data provided by the Bureau of Infectious Disease and Laboratory Sciences, and the Registry of Vital Records and Statistics; Tables and Figures created by the Office of Population Health. Note: all data are current as of 10:00am.