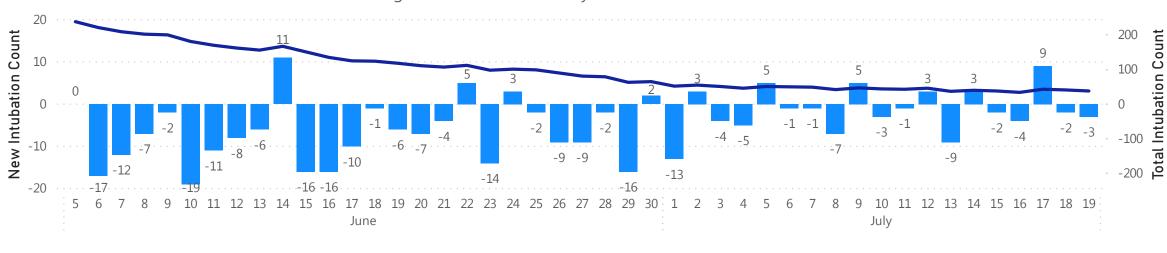

#### Patients Reported as Intubated with COVID-19 by Date

Count of Cases Currently Intubated 38

Data Sources: COVID-19 Data provided by the Bureau of Infectious Disease and Laboratory Sciences and MDPH survey of hospitals (hospital survey data are self-reported); Tables and Figures created by the Office of Population Health. Notes: data are current as of 12:00pm on the date at the top of the page.