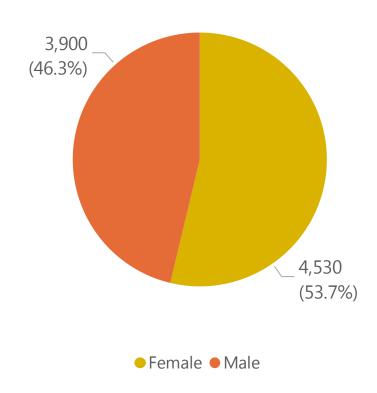

# Deaths by Sex, Previous Hospitalization, & Underlying Conditions

Total Deaths by Sex+

Total Deaths with a Previous Hospitalization\*

Total Deaths\*\* with Underlying Conditions

Data Sources: COVID-19 Data provided by the Bureau of Infectious Disease and Laboratory Sciences and the Registry of Vital Records and Statistics; Demographic data on hospitalized patients collected retrospectively; analysis does not include all hospitalized patients and may not add up to data totals from hospital survey; Tables and Figures created by the Office of Population Health.

Note: all data are cumulative and current as of 10:00am on the date at the top of the page: \*Hospitalized at any point in time, not necessarily the current status: \*\*Only includes data from deaths following

Note: all data are cumulative and current as of 10:00am on the date at the top of the page; \*Hospitalized at any point in time, not necessarily the current status; \*\*Only includes data from deaths following completed investigation, figures are updates as additional investigations are completed; + Excludes unknown values. Includes both probable and confirmed cases.