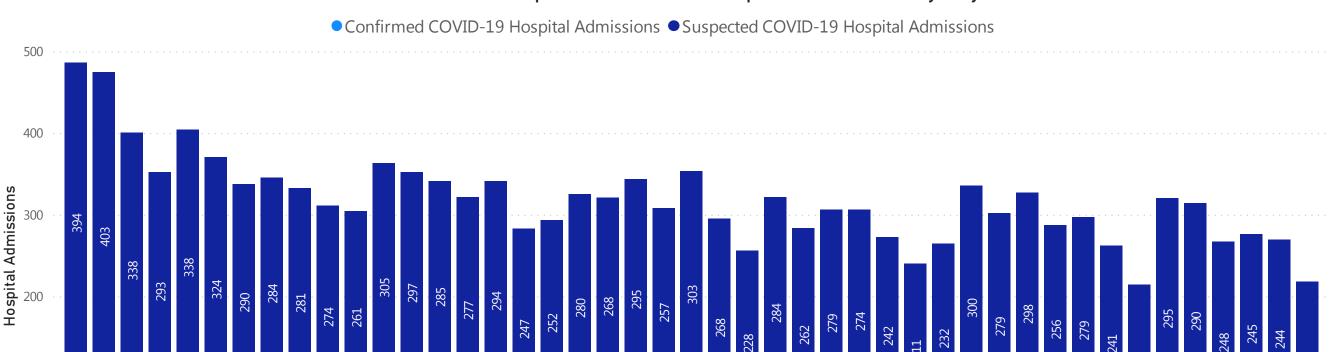

## **New Daily COVID-19 Hospital Admissions**

Confirmed and Suspected COVID-19 Hospital Admissions by Day

Data Sources: COVID-19 Data provided by the Bureau of Infectious Disease and Laboratory Sciences and MDPH survey of hospitals (hospital survey data are self-reported); Tables and Figures created by the Office of Population Health.

16

June

Notes: data are current as of 12:00pm on the date at the top of the page. For purposes of this reporting, "confirmed" are cases with a PCR test. "Suspected" are those with symptoms who have not had a test result yet.

10

July