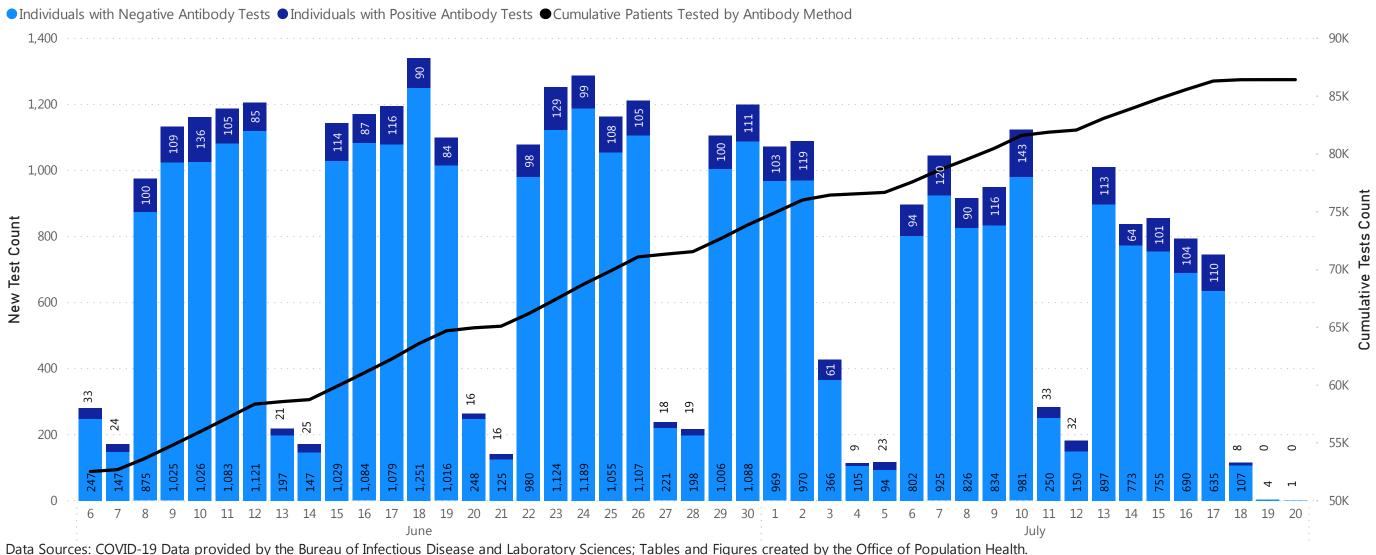

# **Testing by Date - Antibody**

New Individuals Tested by Antibody Tests

268

86,433

Total Individuals Tested

by Antibody Tests

Note: all data are current as of 10:00am on the date at the top of the page. Data previously shown according to date report received; data now presented according to date the individual was tested. Due to lag in reporting by laboratories, counts for most recent dates are likely to be incomplete. Please note that some individuals have been tested by both molecular and antibody methods.