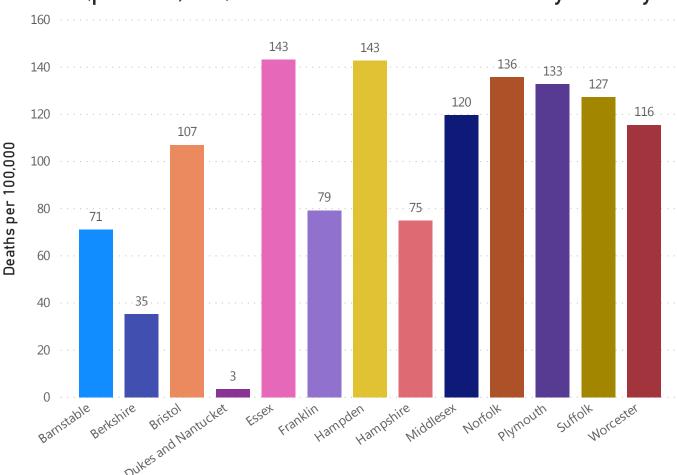

## **Deaths and Death Rate by County**

#### Count of Deaths in Total COVID-19 Cases by County

#### Rate (per 100,000) of Total COVID-19 Deaths by County

Data Sources: COVID-19 Data provided by the Bureau of Infectious Disease and Laboratory Sciences; County Population Estimates 2011-2018: Small Area Population Estimates 2011-2020, version 2018, Massachusetts Department of Public Health, Bureau of Environmental Health; Tables and Figures created by the Office of Population Health.

Note: all data are cumulative and current as of 10:00am on the date at the top of the page. Includes both probable and confirmed cases.