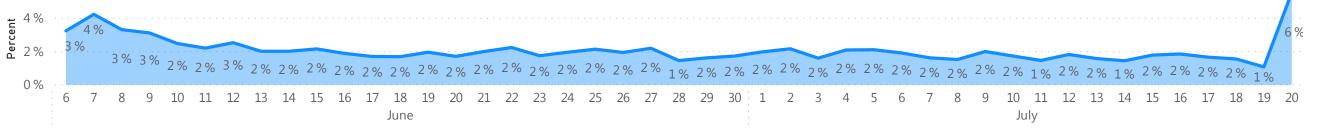

## Testing by Date - Molecular (Individuals)

Total Number of Individuals with at Least One Molecular Test Performed by Date

Percent of Tests By Molecular Method that are Positive by Test Date

Data Sources: COVID-19 Data provided by the Bureau of Infectious Disease and Laboratory Sciences; Tables and Figures created by the Office of Population Health.

Note: all data are current as of 10:00am on the date at the top of the page. Data previously shown according to date report received; data now presented according to date the individual was tested. Due to lag in reporting by laboratories, counts for most recent dates are likely to be incomplete. Testing by Date - Molecular (Individual) counts the number of individuals with at least one molecular test; Testing by Date - Molecular (Total Tests Conducted) counts the total number of molecular tests performed. This includes individuals who have had more than one molecular test.