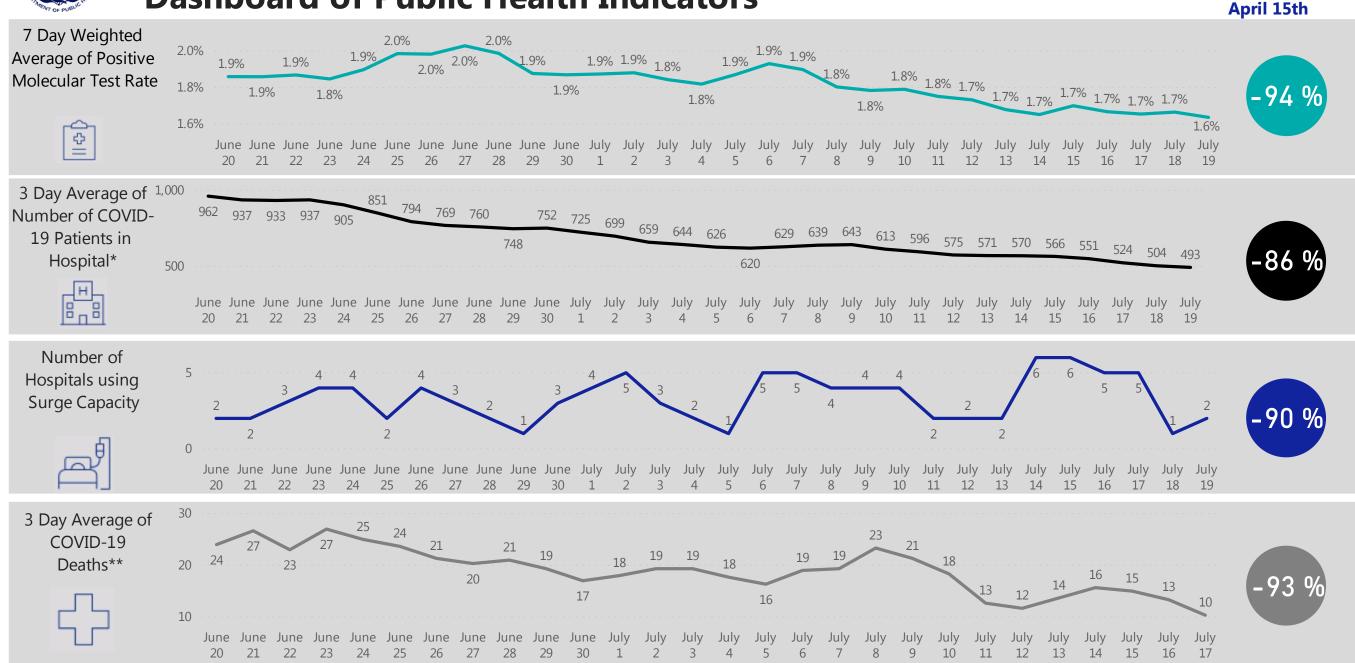

otal Individuals
Tested by
Molecular Tests

1,044,548

Legend

- Positive trend
- In progress
- Negative trend

Newly Reported Deaths among Confirmed Today

1

Total Deaths among Confirmed Cases

8,214

Below is the status as of June 5, 2020:

| Measure                                       | Status |
|-----------------------------------------------|--------|
| COVID-19 positive test rate                   | •      |
| Number of individuals who died from COVID-19  |        |
| Number of patients with COVID-19 in hospitals | •      |
| Healthcare system readiness                   |        |
| Testing capacity                              | •      |
| Contact tracing capabilities                  |        |



#### **Dashboard of Public Health Indicators**

Percent Change Since April 15th





## **Table of Contents**

| Daily and Cumulative Confirmed and Probable Cases                | Page 4  |
|------------------------------------------------------------------|---------|
| Testing by Date - Molecular (Individuals)                        | Page 5  |
| Testing by Date - Molecular (Total Tests Conducted)              | Page 6  |
| Testing by Date - Antibody                                       | Page 7  |
| Cases and Case Growth by County                                  |         |
| Prevalence by County                                             |         |
| Daily and Cumulative COVID-19 Hospitalizations                   |         |
| New Daily COVID-19 Hospital Admissions                           | Page 11 |
| Daily and Cumulative COVID-19 ICU and Intubations