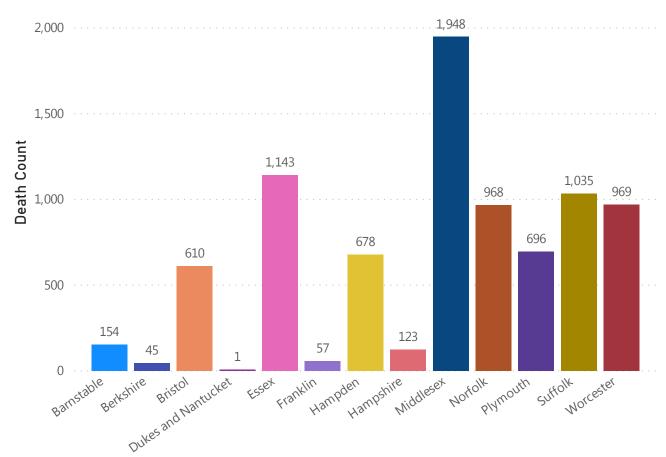

## **Deaths and Death Rate by County**

#### Count of Deaths in Total COVID-19 Cases by County

#### Rate (per 100,000) of Total COVID-19 Deaths by County

Data Sources: COVID-19 Data provided by the Bureau of Infectious Disease and Laboratory Sciences; County Population Estimates 2011-2018: Small Area Population Estimates 2011-2020, version 2018, Massachusetts Department of Public Health, Bureau of Environmental Health; Tables and Figures created by the Office of Population Health.

Note: all data are cumulative and current as of 10:00am on the date at the top of the page. Includes both probable and confirmed cases.