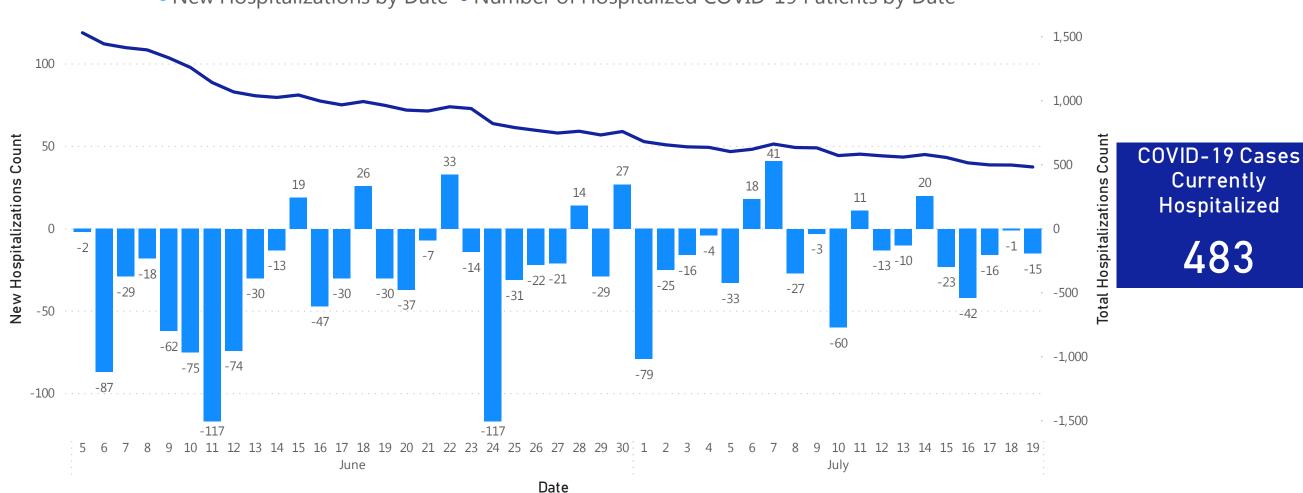

#### Patients Reported as Hospitalized\* with COVID-19 by Date

Data Sources: COVID-19 Data provided by the Bureau of Infectious Disease and Laboratory Sciences and MDPH survey of hospitals (hospital survey data are self-reported); Tables and Figures created by the Office of Population Health.

Notes: data are current as of 12:00pm on the date at the top of the page.

100