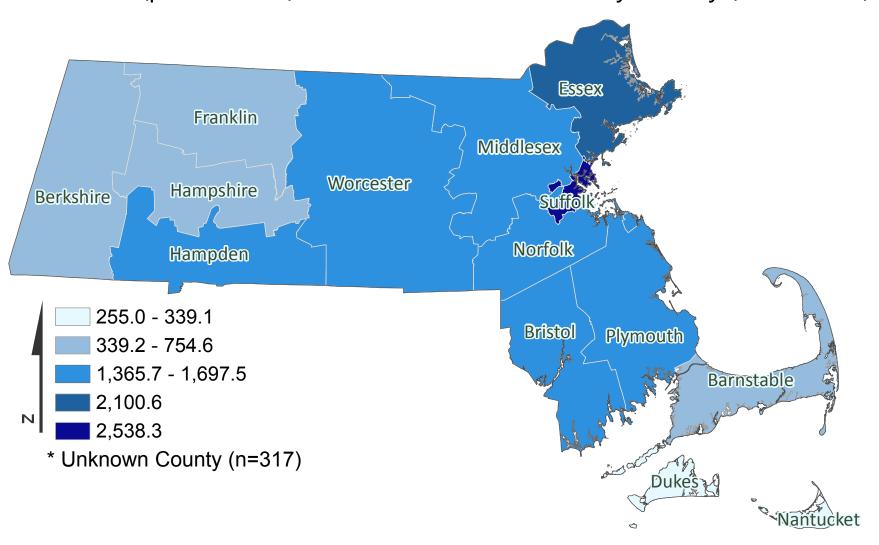

## **Prevalence by County**

Rate (per 100,000) of Total COVID-19 Cases by County (n=113,789)\*

Data Sources: COVID-19 Data provided by the Bureau of Infectious Disease and Laboratory Sciences; Map created by the Office of Population Health; County Population Estimates 2011-2018: Small Area Population Estimates 2011-2020, version 2018, Massachusetts Department of Public Health, Bureau of Environmental Health; Note: All data are cumulative and current as of 10:00 am on the date at the top of the page. Includes probable and confirmed cases.