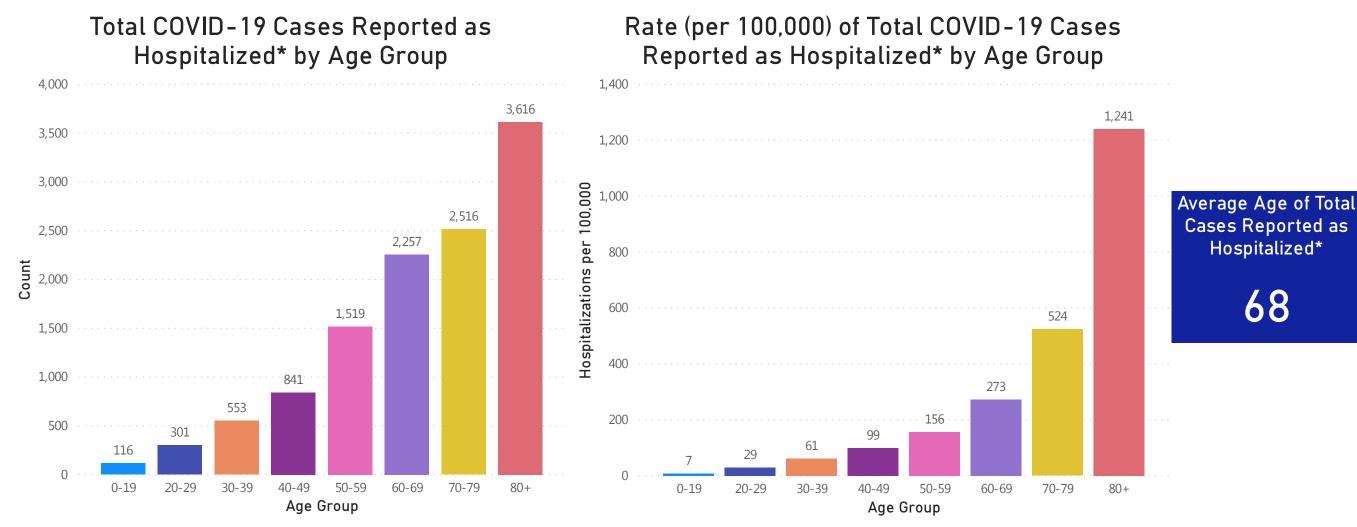

## Cases and Case Rate by Age Group

Average age of Total COVID-19 Cases

Data Sources: COVID-19 Data provided by the Bureau of Infectious Disease and Laboratory Sciences, Population Estimates 2011-2018: Small Area Population Estimates 2011-2020, version 2018; Tables and Figures created by the Office of Population Health.

## Hospitalizations & Hospitalization Rate by Age Group

Data Sources: COVID-19 Data provided by the Bureau of Infectious Disease and Laboratory Sciences; Population Estimates 2011-2018: Small Area Population Estimates 2011-2020, version 2018; Tables and Figures created by the Office of Population Health.

Notes: all data are cumulative and current as of 10:00am on the date at the top of the page; \*Hospitalization refers to status at any point in time, not necessarily the current status of the patient, demographic data on hospitalized patients collected retrospectively; analysis does not include all hospitalized patients and may not add up to data totals from hospital surveys. Includes both probable and confirmed cases.