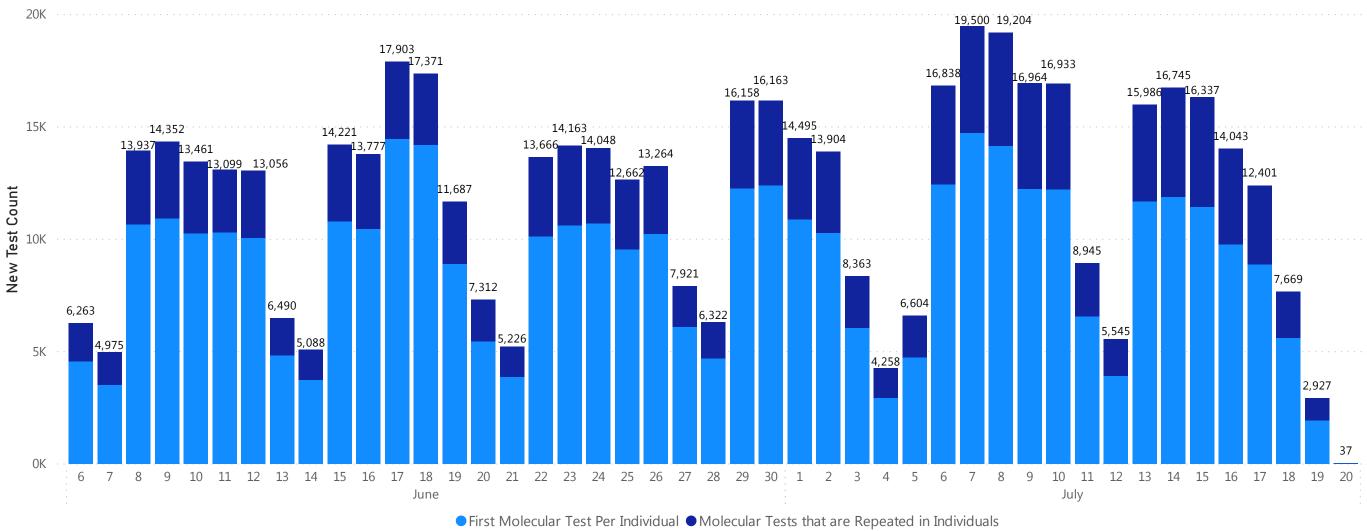

## Testing by Date - Molecular (Individuals)

Total Number of Individuals with at Least One Molecular Test Performed by Date

Percent of Tests By Molecular Method that are Positive by Test Date

Data Sources: COVID-19 Data provided by the Bureau of Infectious Disease and Laboratory Sciences; Tables and Figures created by the Office of Population Health.

Note: all data are current as of 10:00am on the date at the top of the page. Data previously shown according to date report received; data now presented according to date the individual was tested. Due to lag in reporting by laboratories, counts for most recent dates are likely to be incomplete. Testing by Date - Molecular (Individual) counts the number of individuals with at least one molecular test; Testing by Date - Molecular (Total Tests Conducted) counts the total number of molecular tests performed. This includes individuals who have had more than one molecular test.