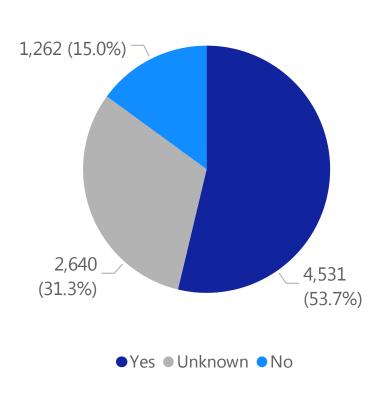

# Deaths by Sex, Previous Hospitalization, & Underlying Conditions

Total Deaths by Sex+

Total Deaths with a Previous Hospitalization\*

Total Deaths\*\* with Underlying Conditions

Data Sources: COVID-19 Data provided by the Bureau of Infectious Disease and Laboratory Sciences and the Registry of Vital Records and Statistics; Demographic data on hospitalized patients collected retrospectively; analysis does not include all hospitalized patients and may not add up to data totals from hospital survey; Tables and Figures created by the Office of Population Health.

Note: all data are cumulative and current as of 10:00am on the date at the top of the page: \*Hospitalized at any point in time, not necessarily the current status: \*\*Only includes data from deaths following

Note: all data are cumulative and current as of 10:00am on the date at the top of the page; \*Hospitalized at any point in time, not necessarily the current status; \*\*Only includes data from deaths following completed investigation, figures are updates as additional investigations are completed; + Excludes unknown values. Includes both probable and confirmed cases.