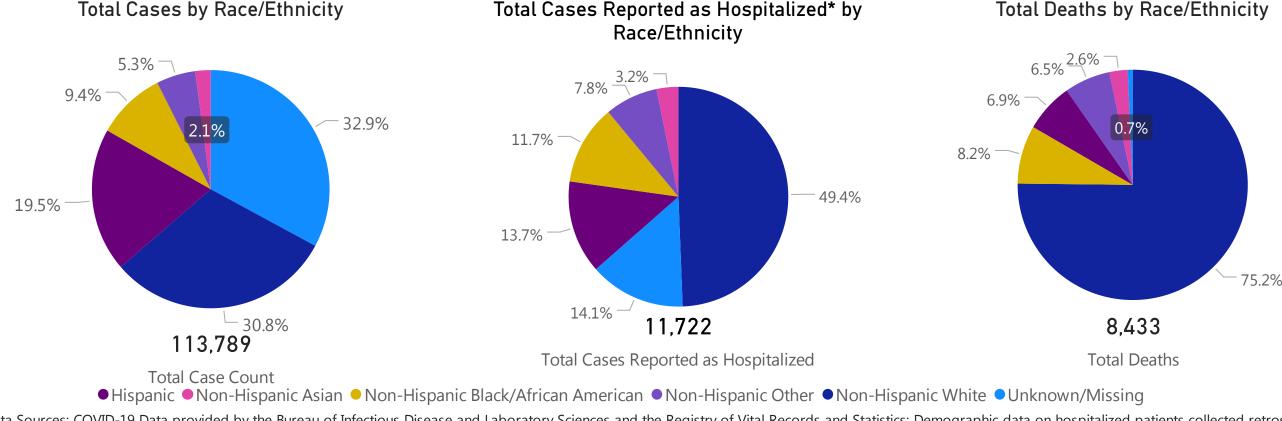

## Cases, Hospitalizations, & Deaths by Race/Ethnicity

The following caveats apply to these data:

- 1. Information on race and ethnicity is collected and reported by laboratories, healthcare providers and local boards of health and may or may not reflect self-report by the individual case.
- 2. If no information is provided by any reporter on a case's race or ethnicity, DPH classifies it as missing.
- 3. A classification of unknown indicates the reporter did not know the race and ethnicity of the individual, the individual refused to provide information, or that the originating system does not capture the information.
- 4. Other indicates multiple races or that the originating system does not capture the information.

**Note**: COVID-19 testing is currently conducted by dozens of private labs, hospitals, and other partners and the Department of Public Health is working with these organizations and to improve data reporting by race and ethnicity, to better understand where, and on whom, the burden of illness is falling so the Commonwealth can respond more effectively. On 4/8, the Commissioner of Public Health issued an Order related to collecting complete demographic information for all confirmed and suspected COVID-19 patients.

Data Sources: COVID-19 Data provided by the Bureau of Infectious Disease and Laboratory Sciences and the Registry of Vital Records and Statistics; Demographic data on hospitalized patients collected retrospectively; analysis does not include all hospitalized patients and may not add up to data totals from hospital survey; Tables and Figures created by the Office of Population Health.

Note: all data are cumulative and current as of 10:00am on the date at the top of the page; \*Hospitalization refers to status at any point in time, not necessarily the current status of the patient/demographic data on hospitalized patients collected retrospectively; analysis does not include all hospitalized patients and may not add up to data totals from hospital surveys. Includes both probable and confirmed cases. 19