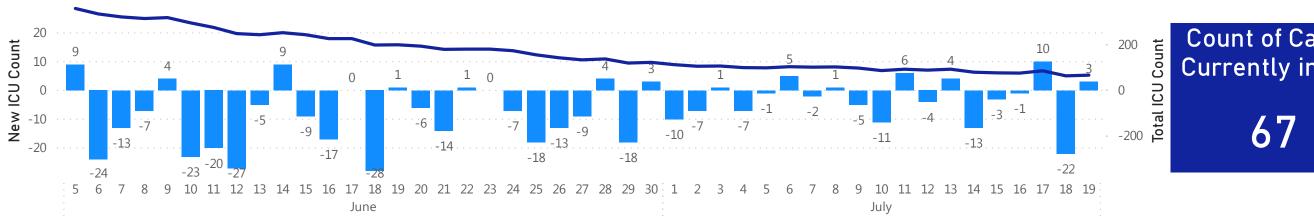

## Daily and Cumulative COVID-19 ICU and Intubations

Patients Reported in ICU with COVID-19 by Date

Changes in ICU Count by Date● Total Patients in ICU

Count of Cases Currently in ICU

#### Patients Reported as Intubated with COVID-19 by Date

Count of Cases Currently Intubated 38

Data Sources: COVID-19 Data provided by the Bureau of Infectious Disease and Laboratory Sciences and MDPH survey of hospitals (hospital survey data are self-reported); Tables and Figures created by the Office of Population Health. Notes: data are current as of 12:00pm on the date at the top of the page.