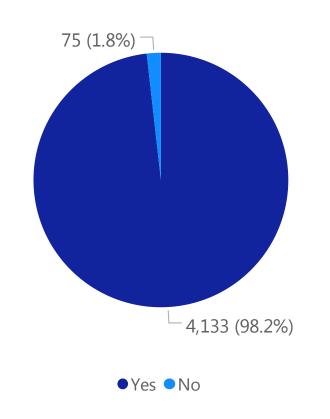

# Deaths by Sex, Previous Hospitalization, & Underlying Conditions

Total Deaths by Sex+

Total Deaths with a Previous Hospitalization\*

Total Deaths\*\* with Underlying Conditions

Data Sources: COVID-19 Data provided by the Bureau of Infectious Disease and Laboratory Sciences and the Registry of Vital Records and Statistics; Demographic data on hospitalized patients collected retrospectively; analysis does not include all hospitalized patients and may not add up to data totals from hospital survey; Tables and Figures created by the Office of Population Health.

Note: all data are cumulative and current as of 10:00am on the date at the top of the page: \*Hospitalized at any point in time, not necessarily the current status: \*\*Only includes data from deaths following

Note: all data are cumulative and current as of 10:00am on the date at the top of the page; \*Hospitalized at any point in time, not necessarily the current status; \*\*Only includes data from deaths following completed investigation, figures are updates as additional investigations are completed; + Excludes unknown values. Includes both probable and confirmed cases.