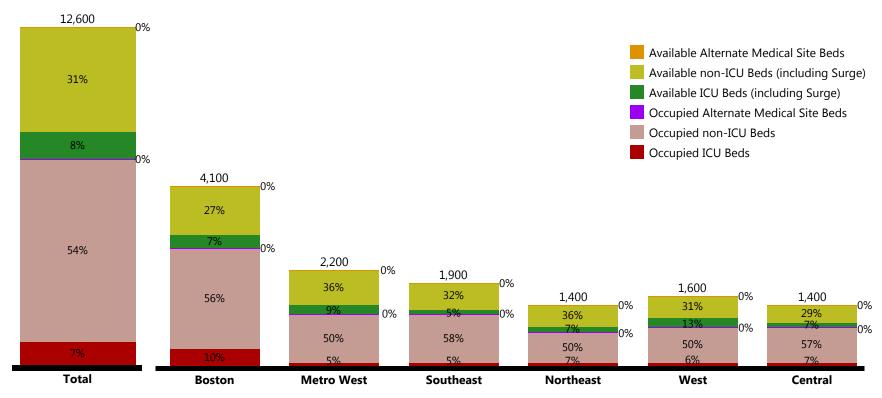

## **Total Hospital Capacity by Region**

Data collected as of 7/19/2020 5:00pm

Occupancy/ availability as reported by hospitals to DPH.

Regions shown represent EOHHS Regions. Note that total bed estimates may change day-to-day due to hospitals updating surge planning. As of June 16th, data reflects updated data collection methodology and the removal of unstaffed beds from this analysis as the healthcare system continues to progress into Phase 2. Analysis here reflects total beds that hospitals could staff within 12-24 hours.