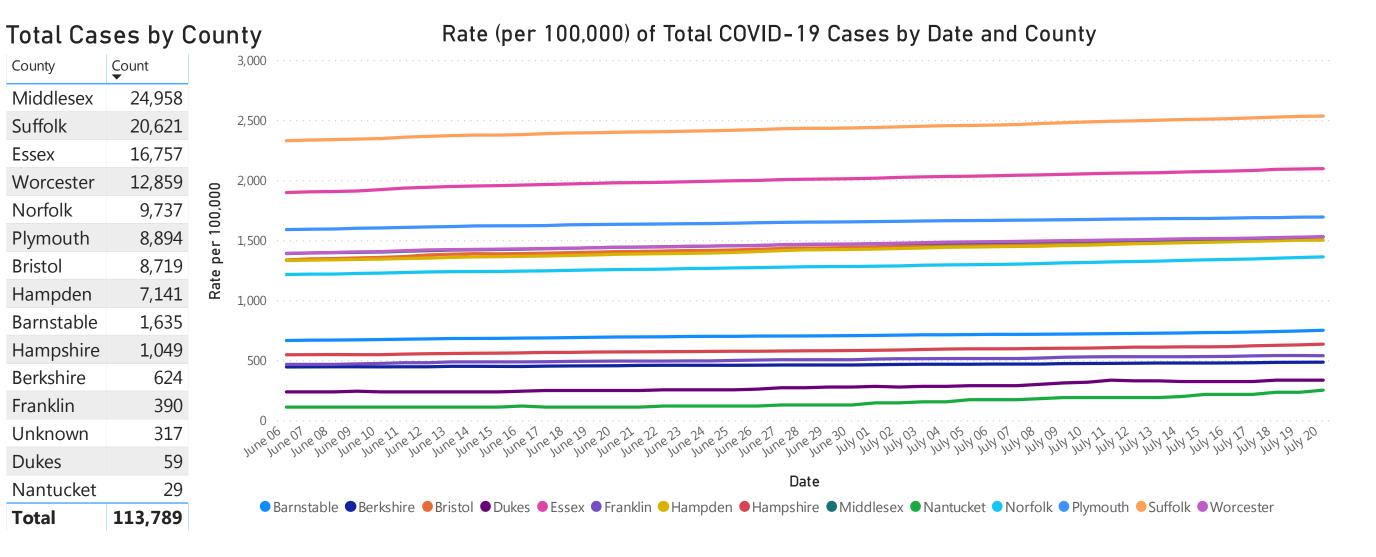

## **Prevalence by County**

Rate (per 100,000) of Total COVID-19 Cases by County (n=113,789)\*

Data Sources: COVID-19 Data provided by the Bureau of Infectious Disease and Laboratory Sciences; Map created by the Office of Population Health; County Population Estimates 2011-2018: Small Area Population Estimates 2011-2020, version 2018, Massachusetts Department of Public Health, Bureau of Environmental Health; Note: All data are cumulative and current as of 10:00 am on the date at the top of the page. Includes probable and confirmed cases.