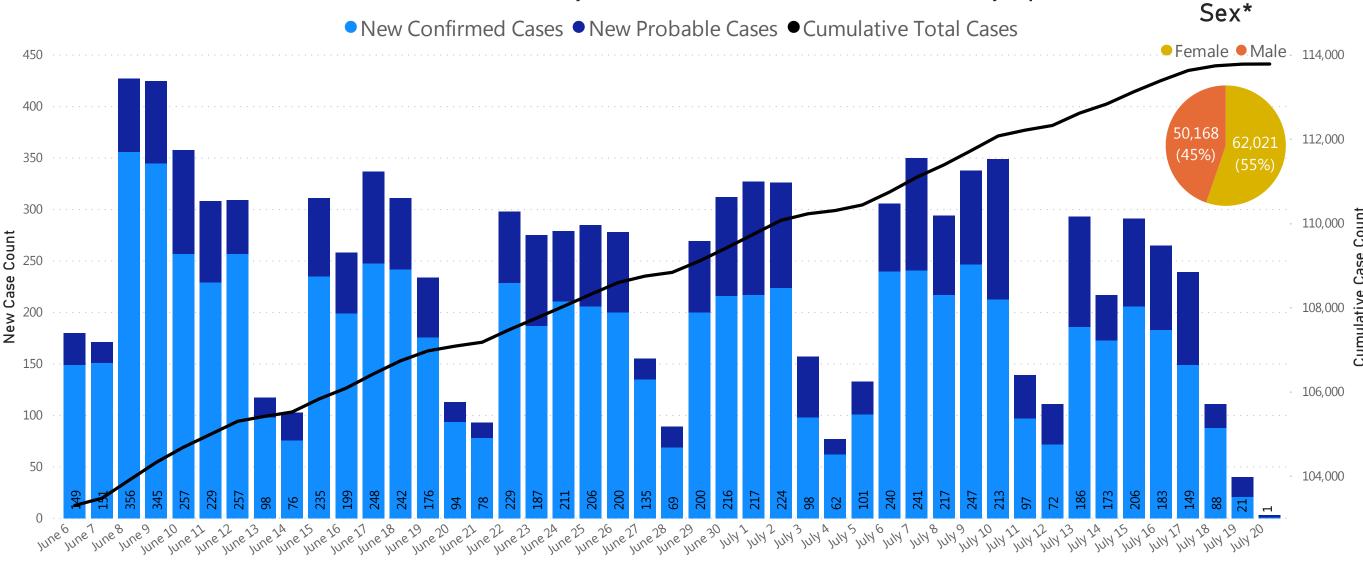

## Testing by Date - Molecular (Individuals)

Total Number of Individuals with at Least One Molecular Test Performed by Date

Percent of Tests By Molecular Method that are Positive by Test Date

Data Sources: COVID-19 Data provided by the Bureau of Infectious Disease and Laboratory Sciences; Tables and Figures created by the Office of Population Health.

Note: all data are current as of 10:00am on the date at the top of the page. Data previously shown according to date report received; data now presented according to date the individual was tested. Due to lag in reporting by laboratories, counts for most recent dates are likely to be incomplete. Testing by Date - Molecular (Individual) counts the number of individuals with at least one molecular test; Testing by Date - Molecular (Total Tests Conducted) counts the total number of molecular tests performed. This includes individuals who have had more than one molecular test.