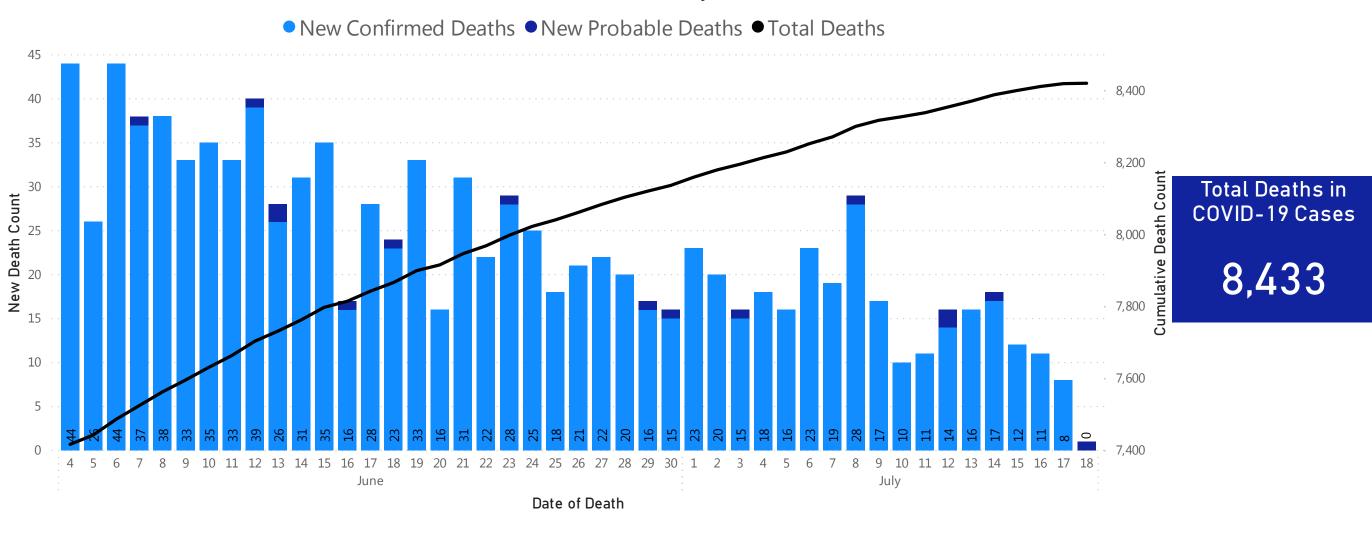

## **Daily and Cumulative Deaths**

Total Deaths\* in COVID-19 Cases by Date of Death

Data Sources: COVID-19 Data provided by the Bureau of Infectious Disease and Laboratory Sciences and the Registry of Vital Records and Statistics; Tables and Figures created by the Office of Population Health Note: all data are current as of 10:00am on the date at the top of the page; \*Counts on the trend chart do not match total number of deaths reported, as there is a several day lag in reporting by date of death. Includes both probable and confirmed cases.