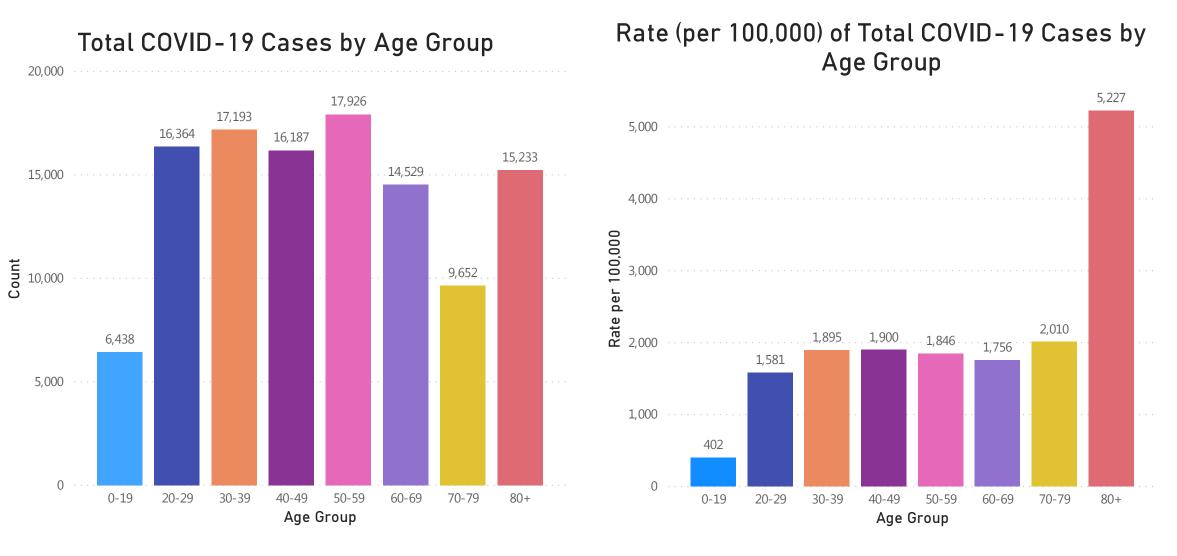

## Cases and Case Rate by Age Group

Average age of Total COVID-19 Cases

Data Sources: COVID-19 Data provided by the Bureau of Infectious Disease and Laboratory Sciences, Population Estimates 2011-2018: Small Area Population Estimates 2011-2020, version 2018; Tables and Figures created by the Office of Population Health.