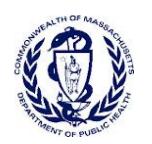

## Massachusetts Department of Public Health COVID-19 Dashboard - Saturday, May 16, 2020 Prevalence by County

Rate (per 100,000) of Confirmed COVID-19 Cases by County (n=84,933)\*

Data Sources: COVID-19 Data provided by the Bureau of Infectious Disease and Laboratory Sciences; Map created by the Office of Population Health; County Population Estimates 2011-2018: Small Area Population Estimates 2011-2020, version 2018, Massachusetts Department of Public Health, Bureau of Environmental Health; Note: All data are cumulative and current as of 10:00 am on the date at the top of the page.