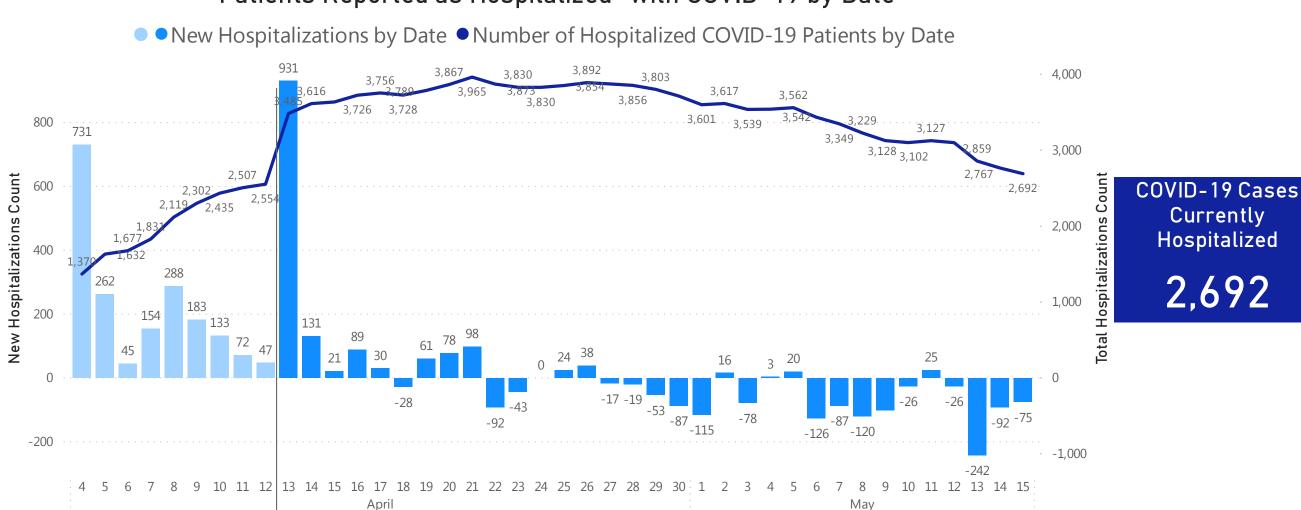

## Daily and Cumulative COVID-19 Hospitalizations

#### Patients Reported as Hospitalized\* with COVID-19 by Date

Data Sources: COVID-19 Data provided by the Bureau of Infectious Disease and Laboratory Sciences and MDPH survey of hospitals (hospital survey data are self-reported); Tables and Figures created by the Office of Population Health.

Notes: data are current as of 12:00pm on the date at the top of the page; \*prior to 4/13 only confirmed cases were included in the hospitalization count data (light blue bars); starting 4/13 both confirmed and suspected cases are included (dark blue bars).