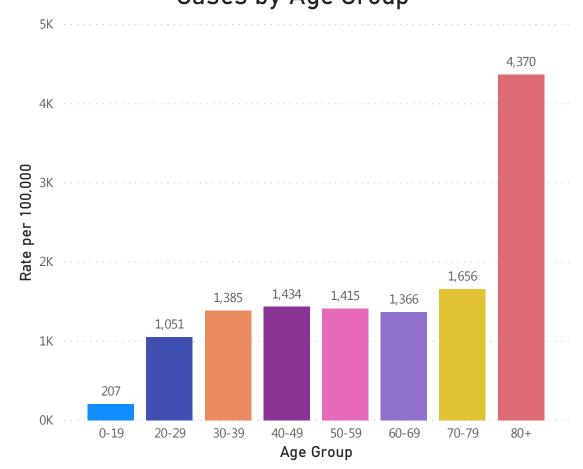

## Cases and Case Rate by Age Group

#### Confirmed COVID-19 Cases by Age Group

## Rate (per 100,000) of Confirmed COVID-19 Cases by Age Group

Data Sources: COVID-19 Data provided by the Bureau of Infectious Disease and Laboratory Sciences, Population Estimates 2011-2018: Small Area Population Estimates 2011-2020, version 2018; Tables and Figures created by the Office of Population Health.

Average age of

COVID-19 Cases

53