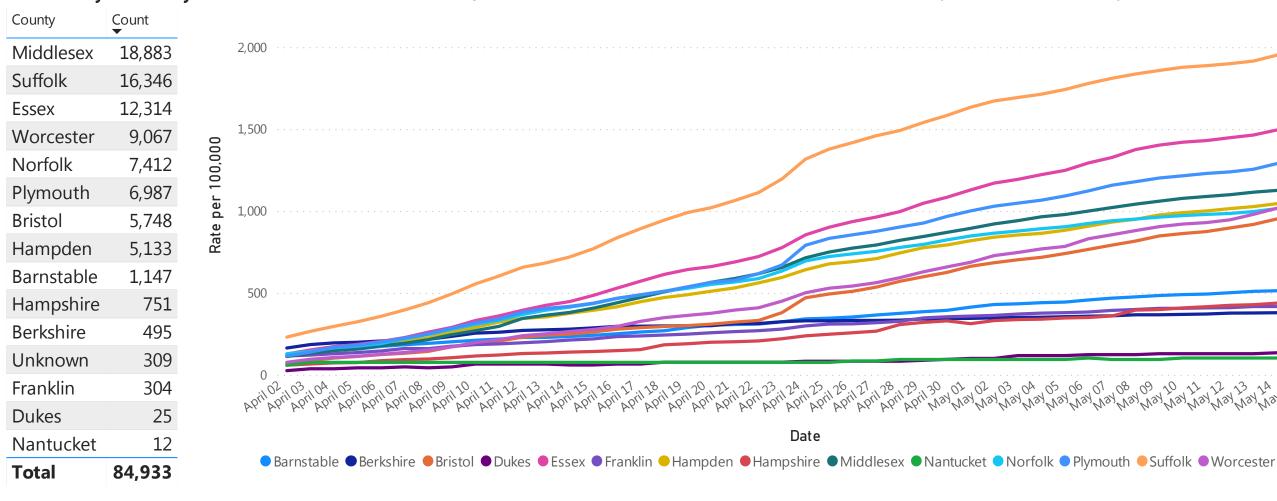

## **Cases and Case Growth by County**

#### Count by County

#### Rate (per 100,000) of Confirmed COVID-19 Cases by Date and County

Data Sources: COVID-19 Data provided by the Bureau of Infectious Disease and Laboratory Sciences; County Population Estimates 2011-2018: Small Area Population Estimates 2011-2020, version 2018, Massachusetts Department of Public Health, Bureau of Environmental Health; Tables and Figures created by the Office of Population Health.

Note: all data are cumulative and current as of 10:00am on the date at the top of the page.

5