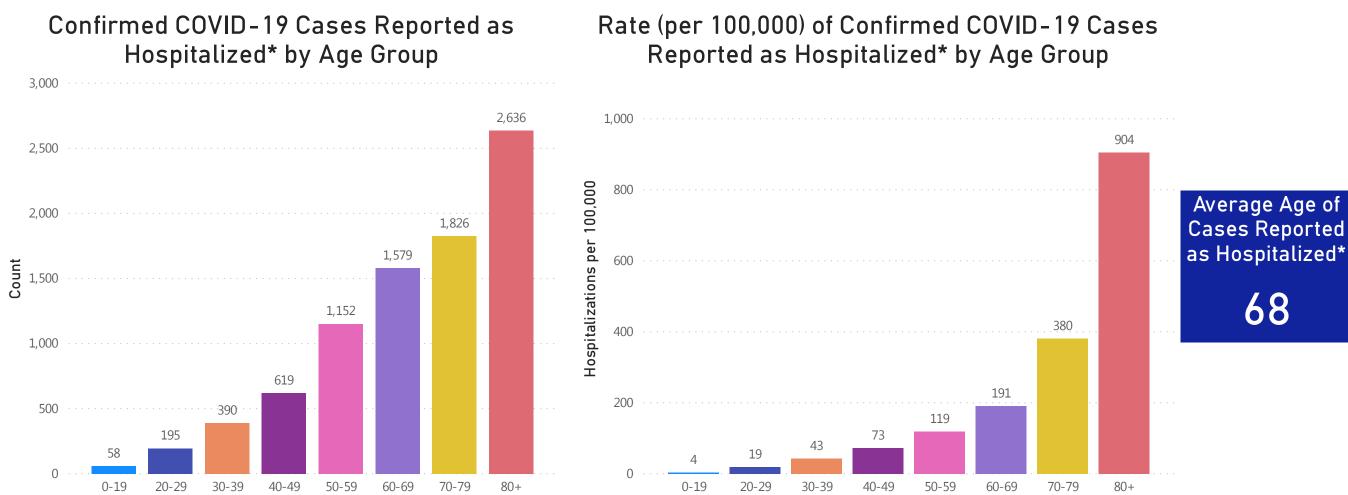

## Hospitalizations & Hospitalization Rate by Age Group

Data Sources: COVID-19 Data provided by the Bureau of Infectious Disease and Laboratory Sciences; Population Estimates 2011-2018: Small Area Population Estimates 2011-2020, version 2018; ; Tables and Figures created by the Office of Population Health.

Age Group

Age Group

Notes: all data are cumulative and current as of 10:00am on the date at the top of the page; \*Hospitalization refers to status at any point in time, not necessarily the current status of the patient, demographic data on hospitalized patients collected retrospectively; analysis does not include all hospitalized patients and may not add up to data totals from hospital surveys