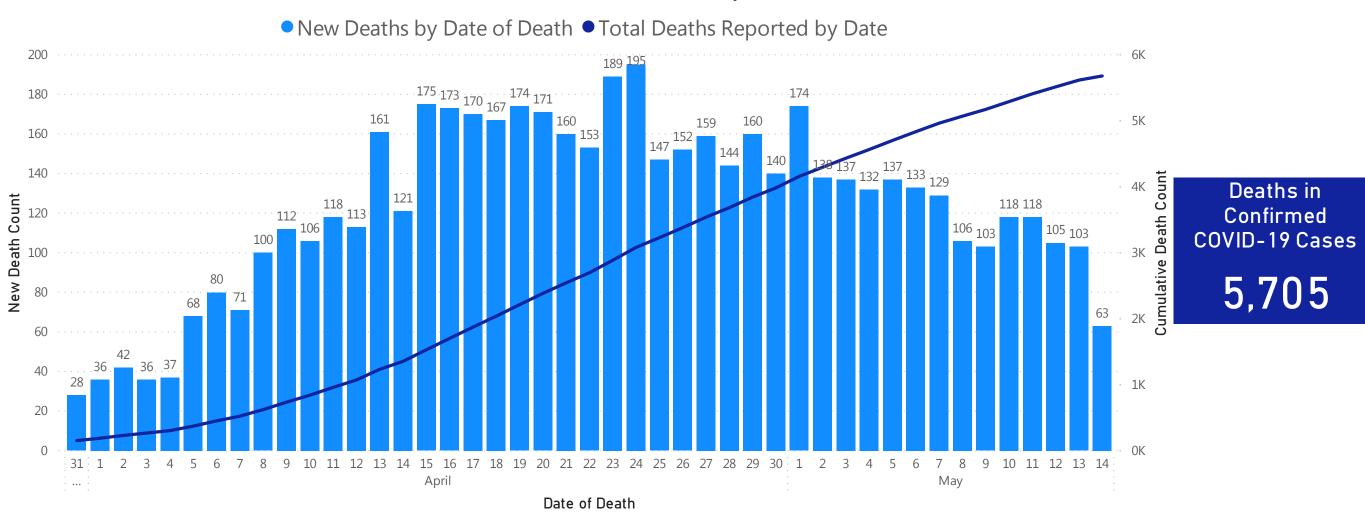

### **Daily and Cumulative Deaths**

Deaths\* in Confirmed COVID-19 Cases by Date of Death

Data Sources: COVID-19 Data provided by the Bureau of Infectious Disease and Laboratory Sciences and the Registry of Vital Records and Statistics; Tables and Figures created by the Office of Population Health Note: all data are current as of 10:00am on the date at the top of the page; \*Counts on the trend chart do not match total number of deaths reported, as there is a several day lag in reporting by date of death.