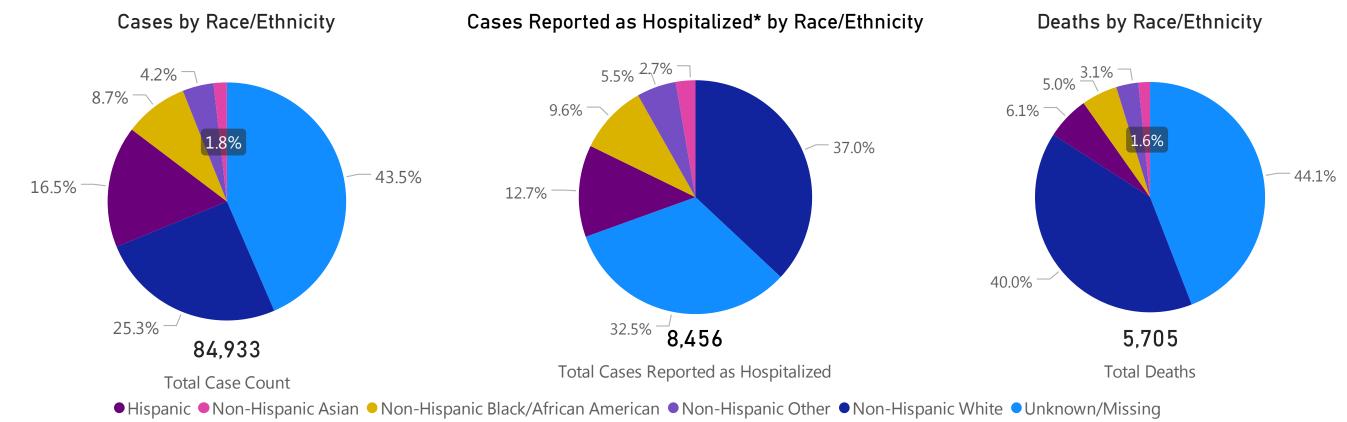

## Cases, Hospitalizations, & Deaths by Race/Ethnicity

The following caveats apply to these data:

- 1. Information on race and ethnicity is collected and reported by laboratories, healthcare providers and local boards of health and may or may not reflect self-report by the individual case.
- 2. If no information is provided by any reporter on a case's race or ethnicity, DPH classifies it as missing.
- 3. A classification of unknown indicates the reporter did not know the race and ethnicity of the individual, the individual refused to provide information, or that the originating system does not capture the information.
- 4. Other indicates multiple races or that the originating system does not capture the information.

**Note**: COVID-19 testing is currently conducted by dozens of private labs, hospitals, and other partners and the Department of Public Health is working with these organizations and to improve data reporting by race and ethnicity, to better understand where, and on whom, the burden of illness is falling so the Commonwealth can respond more effectively. On 4/8, the Commissioner of Public Health issued an Order related to collecting complete demographic information for all confirmed and suspected COVID-19 patients.

Data Sources: COVID-19 Data provided by the Bureau of Infectious Disease and Laboratory Sciences and the Registry of Vital Records and Statistics; Demographic data on hospitalized patients collected retrospectively; analysis does not include all hospitalized patients and may not add up to data totals from hospital survey; Tables and Figures created by the Office of Population Health.