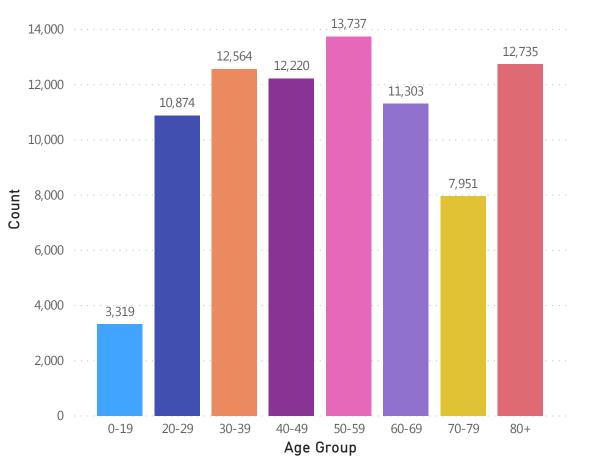

age; \*prior to 4/13 only confirmed cases were included in the hospitalization count data (light blue bars); starting 4/13 both confirmed and suspected cases are included (dark blue bars).

Date



### **Daily and Cumulative Deaths**

Deaths\* in Confirmed COVID-19 Cases by Date of Death



Data Sources: COVID-19 Data provided by the Bureau of Infectious Disease and Laboratory Sciences and the Registry of Vital Records and Statistics; Tables and Figures created by the Office of Population Health Note: all data are current as of 10:00am on the date at the top of the page; \*Counts on the trend chart do not match total number of deaths reported, as there is a several day lag in reporting by date of death.

3



## Cases and Case Rate by Age Group

#### Confirmed COVID-19 Cases by Age Group



## Rate (per 100,000) of Confirmed COVID-19 Cases by Age Group



Data Sources: COVID-19 Data provided by the Bureau of Infectious Disease and Laboratory Sciences, Population Estimates 2011-2018: Small Area Population Estimates 2011-2020, version 2018; Tables and Figures created by the Office of Population Health.

Average age of

COVID-19 Cases

53



## Hospitalizations & Hospitalization Rate by Age Group



Data Sources: COVID-19 Data provided by the Bureau of Infectious Disease and Laboratory Sciences; Population Estimates 2011-2018: Small Area Population Estimates 2011-2020, version 2018; ; Tables and Figures created by the Office of Population Health.

Age Group

Age Group

Notes: all data are cumulative and current as of 10:00am on the date at the top of the page; \*Hospitalizatio