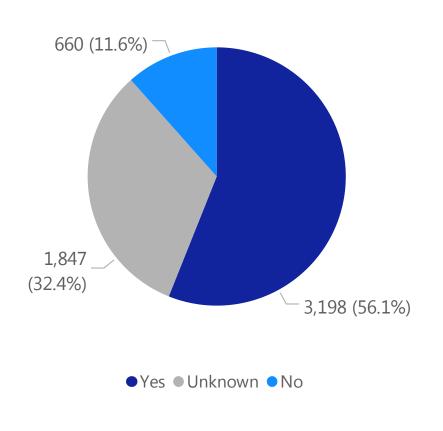

# Deaths by Sex, Previous Hospitalization, & Underlying Conditions

Deaths by Sex+

Deaths with a Previous Hospitalization\*

Deaths\*\* with Underlying Conditions

Data Sources: COVID-19 Data provided by the Bureau of Infectious Disease and Laboratory Sciences and the Registry of Vital Records and Statistics; Demographic data on hospitalized patients collected retrospectively; analysis does not include all hospitalized patients and may not add up to data totals from hospital survey; Tables and Figures created by the Office of Population Health.

Note: all data are cumulative and current as of 10:00am on the date at the top of the page; \*Hospitalized at any point in time, not necessarily the current status; \*\*Only includes data from deaths following completed investigation, figures are updates as additional investigations are completed; + Excludes unknown values