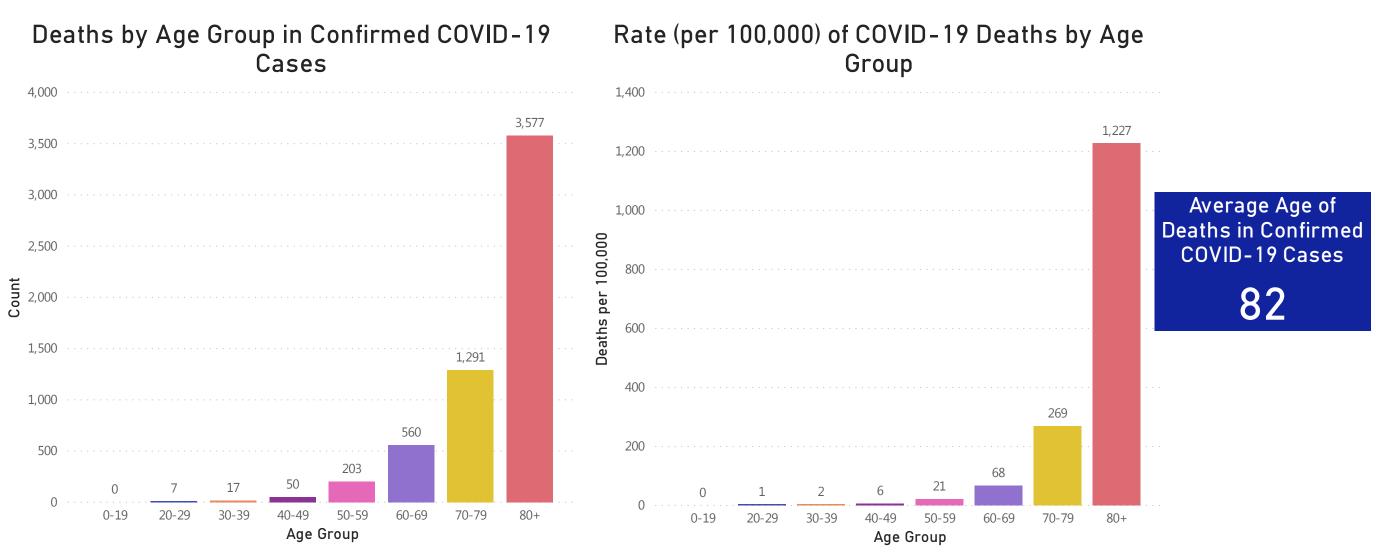

## **Deaths and Death Rate by Age Group**

Data Sources: COVID-19 Data provided by the Bureau of Infectious Disease and Laboratory Sciences and the Registry of Vital Records and Statistics; Population Estimates 2011-2018: Small Area Population Estimates 2011-2020, version 2018; Tables and Figures created by the Office of Population Health.

Note: all data are cumulative and current as of 10:00am on the date at the top of the page