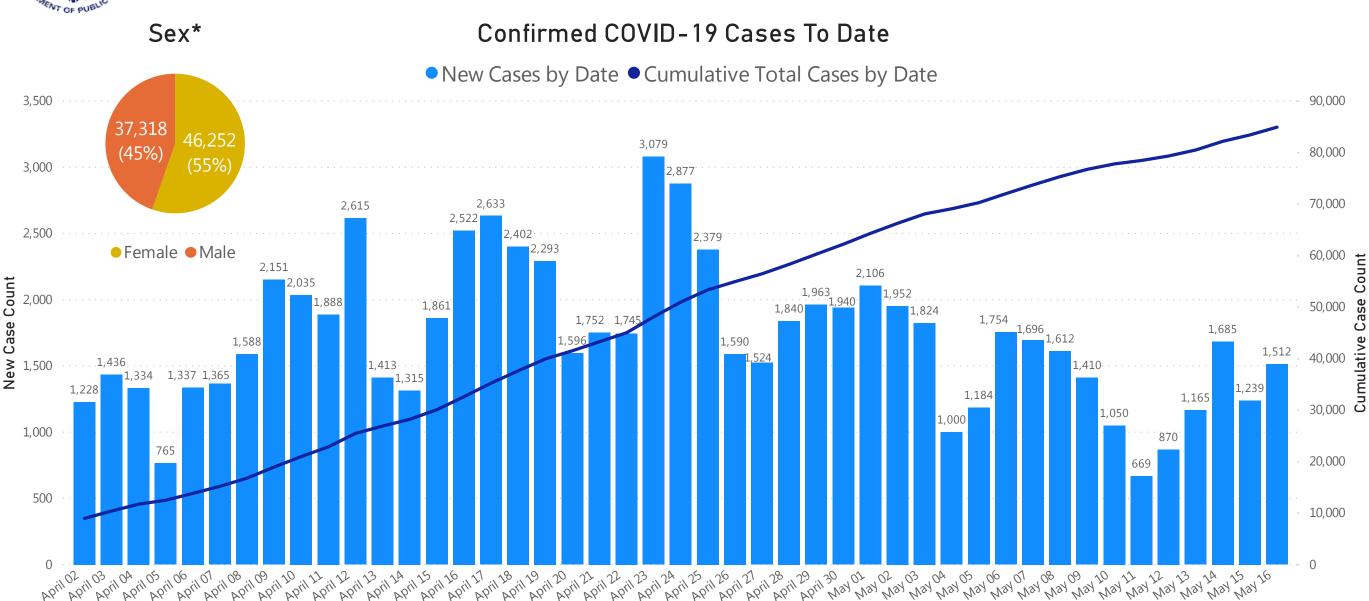

Percent of All Cases Currently Hospitalized

3%

Count of Cases Currently in ICU

747

New Tests Reported Today

12,410

Total Tests Performed

448,089

## **Testing by Date**

#### Number of Tests\* Performed by Date

Data Sources: COVID-19 Data provided by the Bureau of Infectious Disease and Laboratory Sciences; Tables and Figures created by the Office of Population Health.

Note: all data are current as of 10:00am on the date at the top of the page; \*The on-site mobile testing (nursing homes, assisted living residence, etc.) program launched as a pilot on 3/31, increasing daily capacity throughout the first week of April, and began testing at full facilities on April 9th.