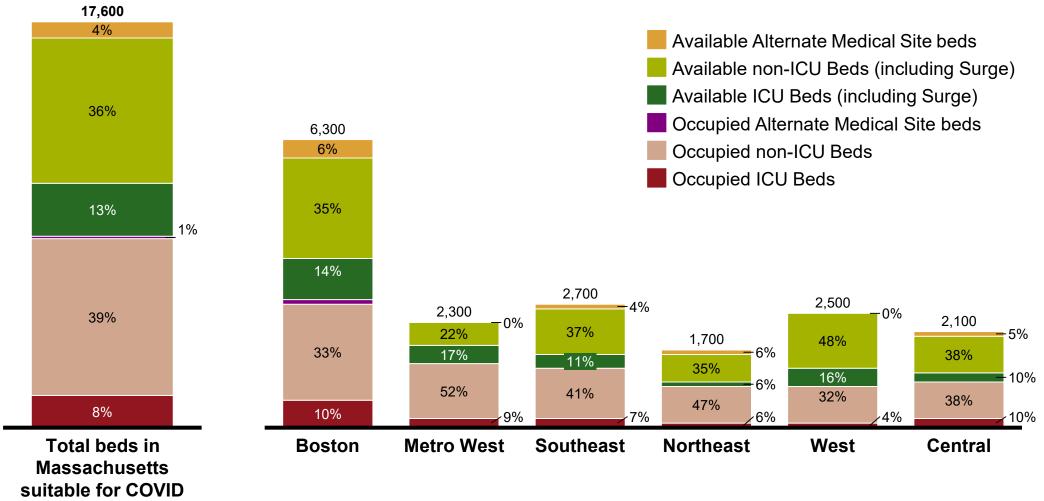

## **Total Hospital Capacity by Region**

Data collected as of 5/15/2020 5:00pm

Occupancy/ availability as reported by hospitals to DPH.