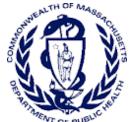

Newly Reported Cases Today

1,512

Confirmed Cases

84,933

Newly Reported Deaths Today

113

Deaths of Confirmed COVID-19 Cases

5,705

## **Daily and Cumulative Confirmed Cases**

Data Sources: COVID-19 Data provided by the Bureau of Infectious Disease and Laboratory Sciences; Tables and Figures created by the Office of Population Health. Note: all data are current as of 10:00am on the date at the top of the page; \*Excludes unknown values