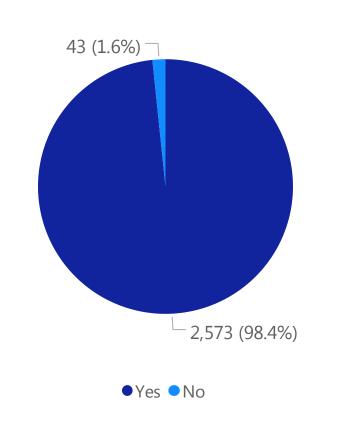

# Deaths by Sex, Previous Hospitalization, & Underlying Conditions

Deaths by Sex+

Deaths with a Previous Hospitalization\*

Deaths\*\* with Underlying Conditions

Data Sources: COVID-19 Data provided by the Bureau of Infectious Disease and Laboratory Sciences and the Registry of Vital Records and Statistics; Demographic data on hospitalized patients collected retrospectively; analysis does not include all hospitalized patients and may not add up to data totals from hospital survey; Tables and Figures created by the Office of Population Health.

Note: all data are cumulative and current as of 10:00am on the date at the top of the page; \*Hospitalized at any point in time, not necessarily the current status; \*\*Only includes data from deaths following completed investigation, figures are updates as additional investigations are completed; + Excludes unknown values