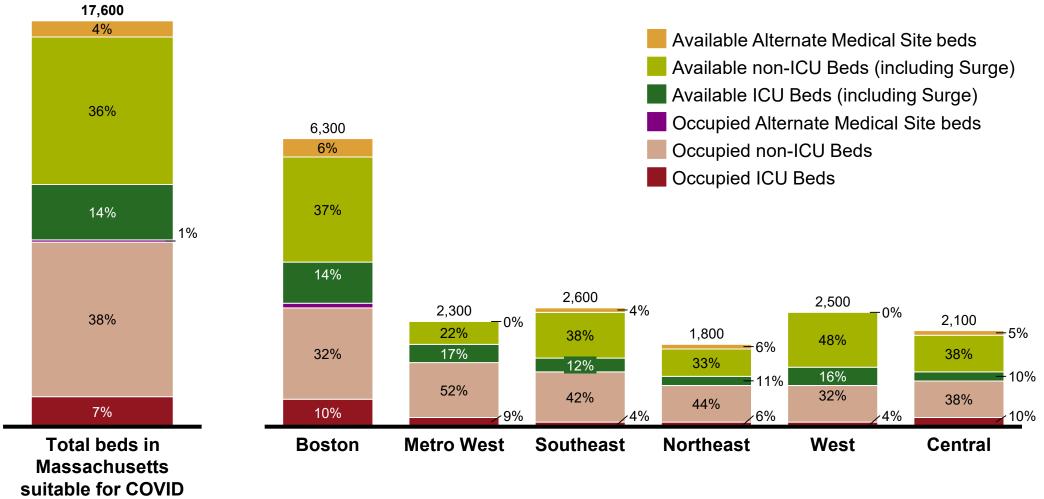

## **Total Hospital Capacity by Region**

Data collected as of 5/17/2020 5:00pm

Occupancy/ availability as reported by hospitals to DPH.