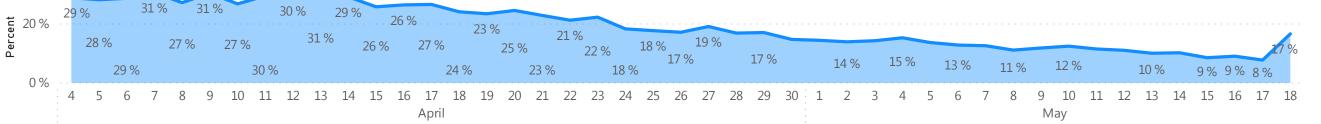

## **Testing by Date**

#### Number of Tests Performed by Date Patient Tested New

Data Sources: COVID-19 Data provided by the Bureau of Infectious Disease and Laboratory Sciences; Tables and Figures created by the Office of Population Health.

Notes: all data are current as of 10:00am on the date at the top of the page; As of today, there is 1 test missing a specimen collection date and is excluded from the above charts.

Data previously shown according to date report received; data now presented according to date the patient was tested. Due to lag in reporting by laboratories, counts for most recent dates are likely to be incomplete.