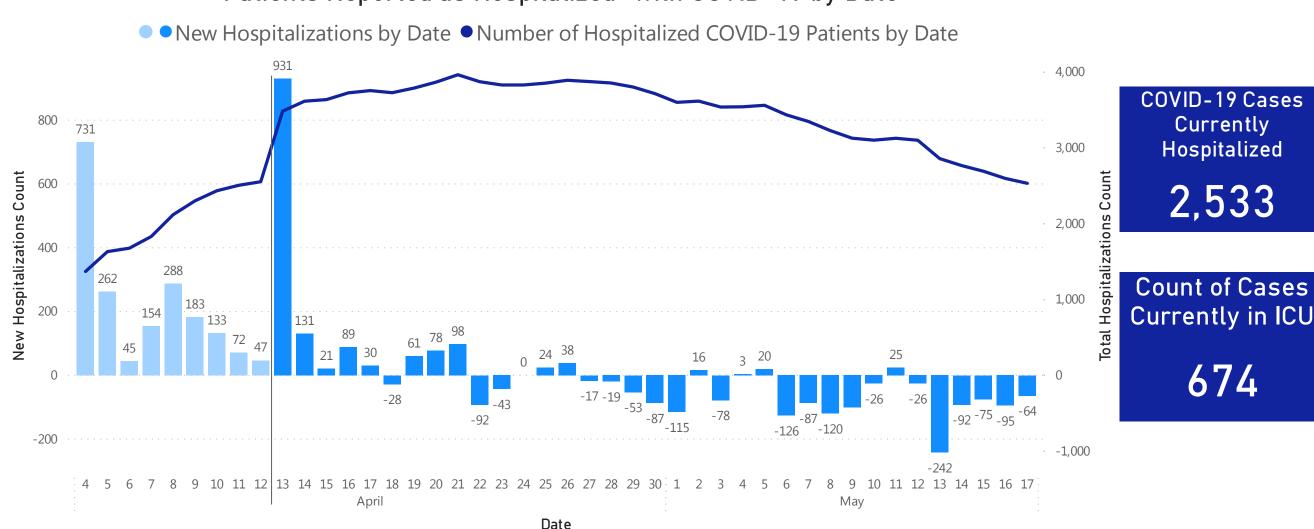

## Daily and Cumulative COVID-19 Hospitalizations

#### Patients Reported as Hospitalized\* with COVID-19 by Date

Data Sources: COVID-19 Data provided by the Bureau of Infectious Disease and Laboratory Sciences and MDPH survey of hospitals (hospital survey data are self-reported); Tables and Figures created by the Office of Population Health.

Notes: data are current as of 12:00pm on the date at the top of the page; \*prior to 4/13 only confirmed cases were included in the hospitalization count data (light blue bars); starting 4/13 both confirmed and suspected cases are included (dark blue bars).