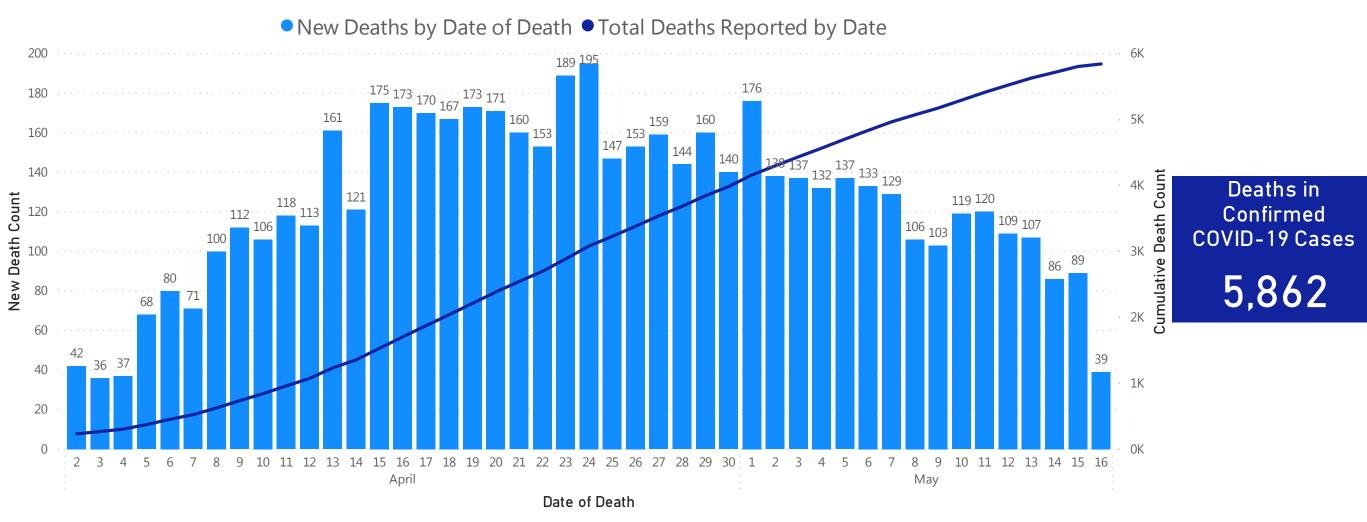

## **Daily and Cumulative Deaths**

Deaths\* in Confirmed COVID-19 Cases by Date of Death

Data Sources: COVID-19 Data provided by the Bureau of Infectious Disease and Laboratory Sciences and the Registry of Vital Records and Statistics; Tables and Figures created by the Office of Population Health Note: all data are current as of 10:00am on the date at the top of the page; \*Counts on the trend chart do not match total number of deaths reported, as there is a several day lag in reporting by date of death.

Deaths of Confirmed COVID-19 Cases

5.862

New Tests Reported Today

8,373

Total Tests Performed

469,199

1

**Dashboard of Public Health Indicators** 