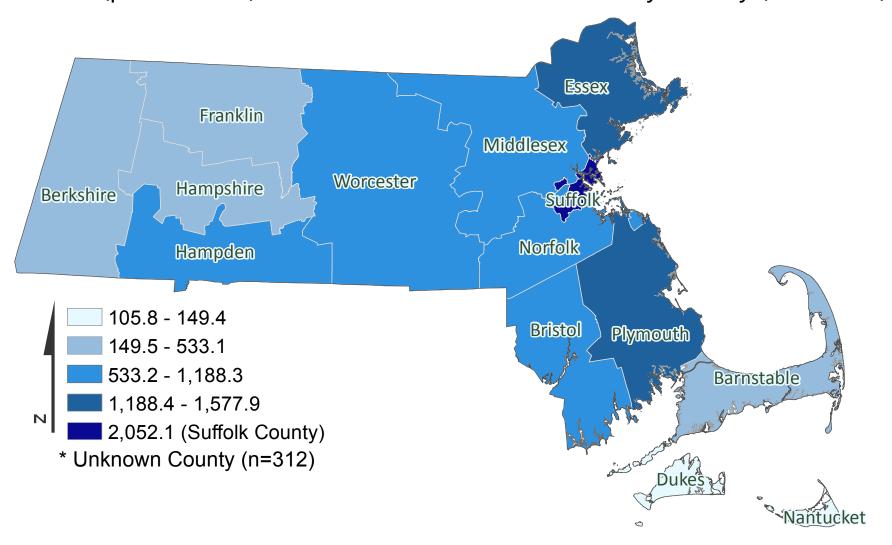

## Massachusetts Department of Public Health COVID-19 Dashboard - Monday, May 18, 2020 **Prevalence by County**

Rate (per 100,000) of Confirmed COVID-19 Cases by County (n=87,052)\*

Data Sources: COVID-19 Data provided by the Bureau of Infectious Disease and Laboratory Sciences; Map created by the Office of Population Health; County Population Estimates 2011-2018: Small Area Population Estimates 2011-2020, version 2018, Massachusetts Department of Public Health, Bureau of Environmental Health; Note: All data are cumulative and current as of 10:00 am on the date at the top of the page.