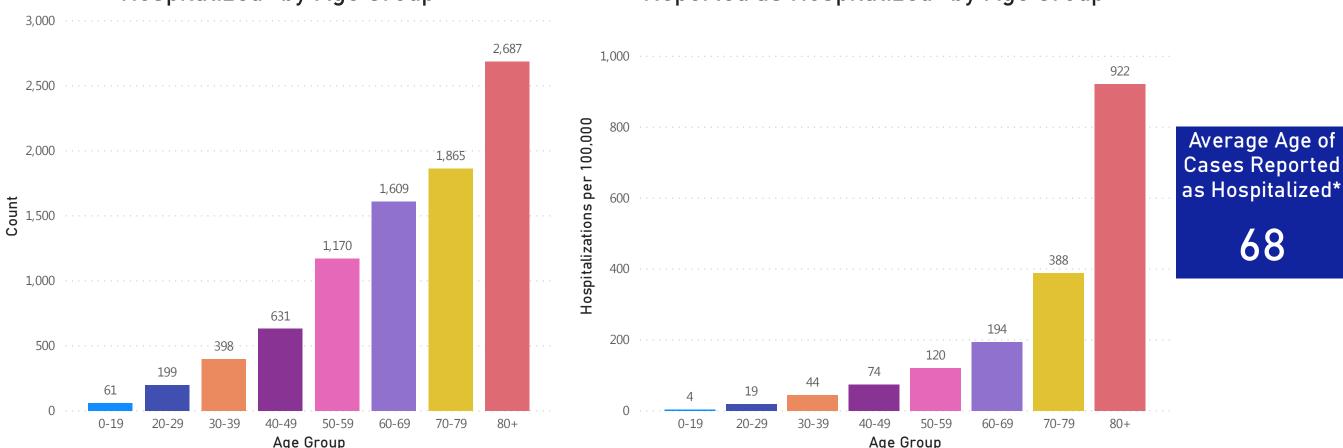

## Hospitalizations & Hospitalization Rate by Age Group

Rate (per 100,000) of Confirmed COVID-19 Cases Reported as Hospitalized\* by Age Group

Data Sources: COVID-19 Data provided by the Bureau of Infectious Disease and Laboratory Sciences; Population Estimates 2011-2018: Small Area Population Estimates 2011-2020, version 2018; ; Tables and Figures created by the Office of Population Health.

Notes: all data are cumulative and current as of 10:00am on the date at the top of the page; \*Hospitalization refers to status at any point in time, not necessarily the current status of the patient, demographic data on hospitalized patients collected retrospectively; analysis does not include all hospitalized patients and may not add up to data totals from hospital surveys