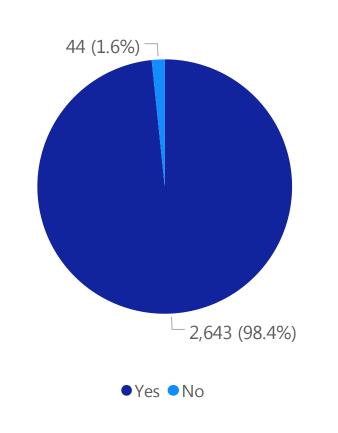

# Deaths by Sex, Previous Hospitalization, & Underlying Conditions

Deaths by Sex+

Deaths with a Previous Hospitalization\*

Deaths\*\* with Underlying Conditions

Data Sources: COVID-19 Data provided by the Bureau of Infectious Disease and Laboratory Sciences and the Registry of Vital Records and Statistics; Demographic data on hospitalized patients collected retrospectively; analysis does not include all hospitalized patients and may not add up to data totals from hospital survey; Tables and Figures created by the Office of Population Health.

Note: all data are cumulative and current as of 10:00am on the date at the top of the page; \*Hospitalized at any point in time, not necessarily the current status; \*\*Only includes data from deaths following completed investigation, figures are updates as additional investigations are completed; + Excludes unknown values