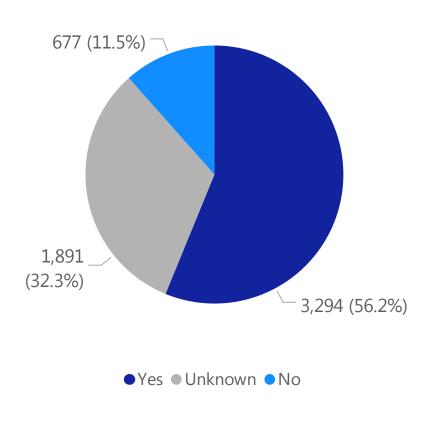

# Deaths by Sex, Previous Hospitalization, & Underlying Conditions

Deaths by Sex+

Deaths with a Previous Hospitalization\*

Deaths\*\* with Underlying Conditions

Data Sources: COVID-19 Data provided by the Bureau of Infectious Disease and Laboratory Sciences and the Registry of Vital Records and Statistics; Demographic data on hospitalized patients collected retrospectively; analysis does not include all hospitalized patients and may not add up to data totals from hospital survey; Tables and Figures created by the Office of Population Health.

Note: all data are cumulative and current as of 10:00am on the date at the top of the page; \*Hospitalized at any point in time, not necessarily the current status; \*\*Only includes data from deaths following completed investigation, figures are updates as additional investigations are completed; + Excludes unknown values