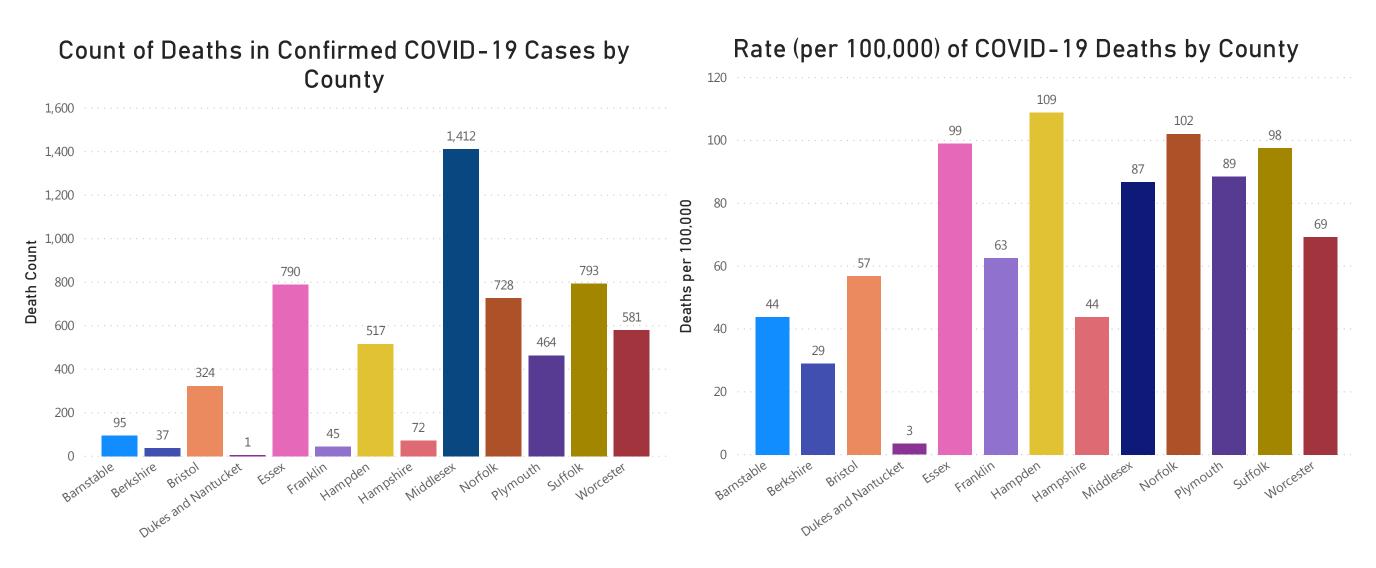

## **Deaths and Death Rate by County**

Data Sources: COVID-19 Data provided by the Bureau of Infectious Disease and Laboratory Sciences; County Population Estimates 2011-2018: Small Area Population Estimates 2011-2020, version 2018, Massachusetts Department of Public Health, Bureau of Environmental Health; Tables and Figures created by the Office of Population Health.

Note: all data are cumulative and current as of 10:00am on the date at the top of the page