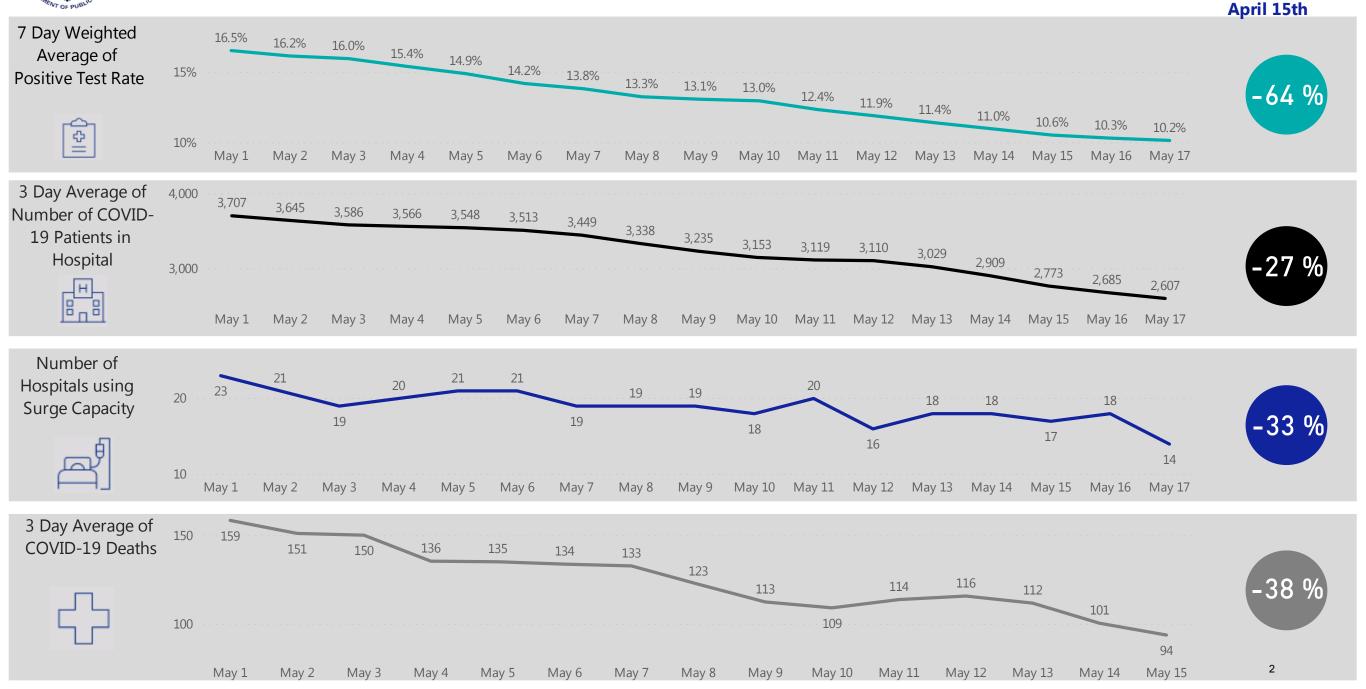

ate                   |        |
| 2         | Number of individuals who died from COVID-19  |        |
| 3         | Number of patients with COVID-19 in hospitals |        |
| 4         | Healthcare system readiness                   |        |
| 5         | Testing capacity                              |        |
| 6         | Contact tracing capabilities                  |        |
|           |                                               |        |

Legend

- Positive trend
- In progress
- Negative trend

Newly Reported Cases Today

1,042

Confirmed Cases

87,052

Newly Reported Deaths Today

65

Deaths of Confirmed COVID-19 Cases

5.862

New Tests Reported Today

8,373

Total Tests Performed

469,199

1



**Dashboard of Public Health Indicators** 

Percent Change Since
April 15th





## **Table of Contents**

| Daily and Cumulative Confirmed Cases                                                                         | Page 4  |
|--------------------------------------------------------------------------------------------------------------|---------|
| Daily and Cumulative Confirmed Cases  Testing by Date  Cases and Case Growth by County  Prevalence by County | Page 5  |
| Cases and Case Growth by County                                                                              | Page 6  |
| Prevalence by County                                                                                         | Page 7  |
| Daily and Cumulative COVID-19 Hospitalizations                                                               | Page 8  |
| Daily and Cumulative Deaths