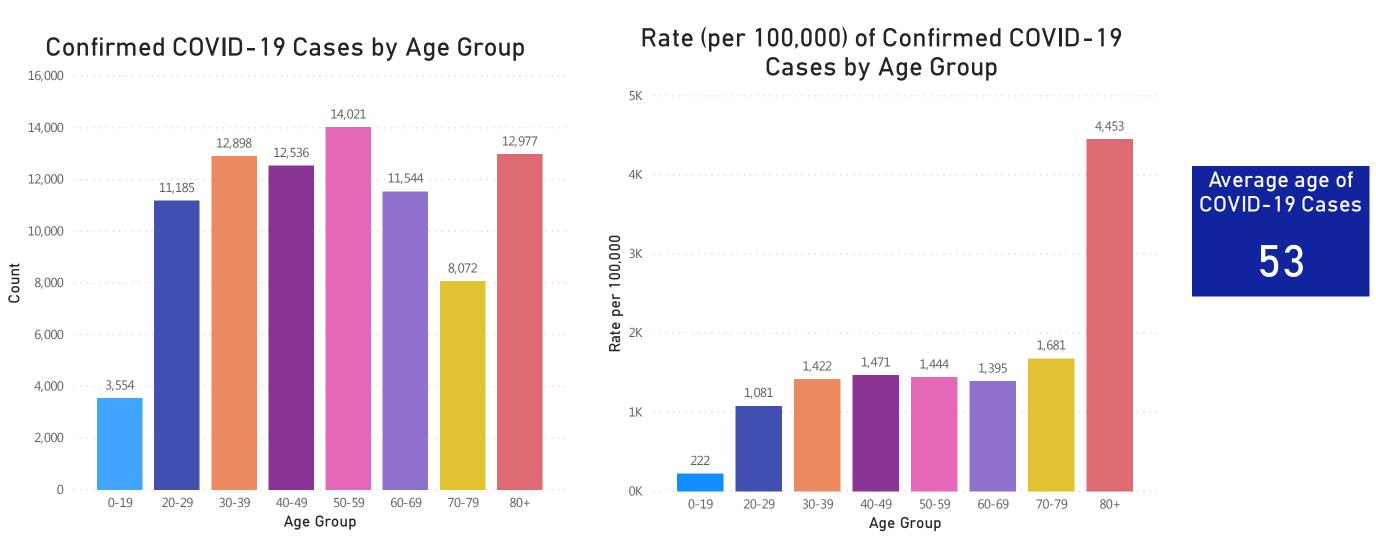

## Cases and Case Rate by Age Group

Data Sources: COVID-19 Data provided by the Bureau of Infectious Disease and Laboratory Sciences, Population Estimates 2011-2018: Small Area Population Estimates 2011-2020, version 2018; Tables and Figures created by the Office of Population Health. 10