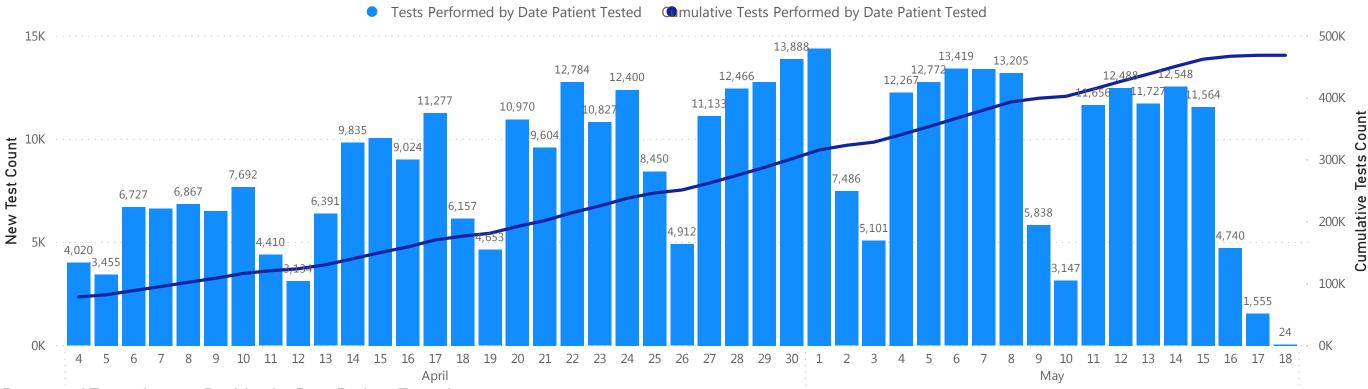

## **Testing by Date**

#### Number of Tests Performed by Date Patient Tested New

Data Sources: COVID-19 Data provided by the Bureau of Infectious Disease and Laboratory Sciences; Tables and Figures created by the Office of Population Health.

Notes: all data are current as of 10:00am on the date at the top of the page; As of today, there is 1 test missing a specimen collection date and is excluded from the above charts.

Data previously shown according to date report received; data now presented according to date the patient was tested. Due to lag in reporting by laboratories, counts for most recent dates are likely to be incomplete.