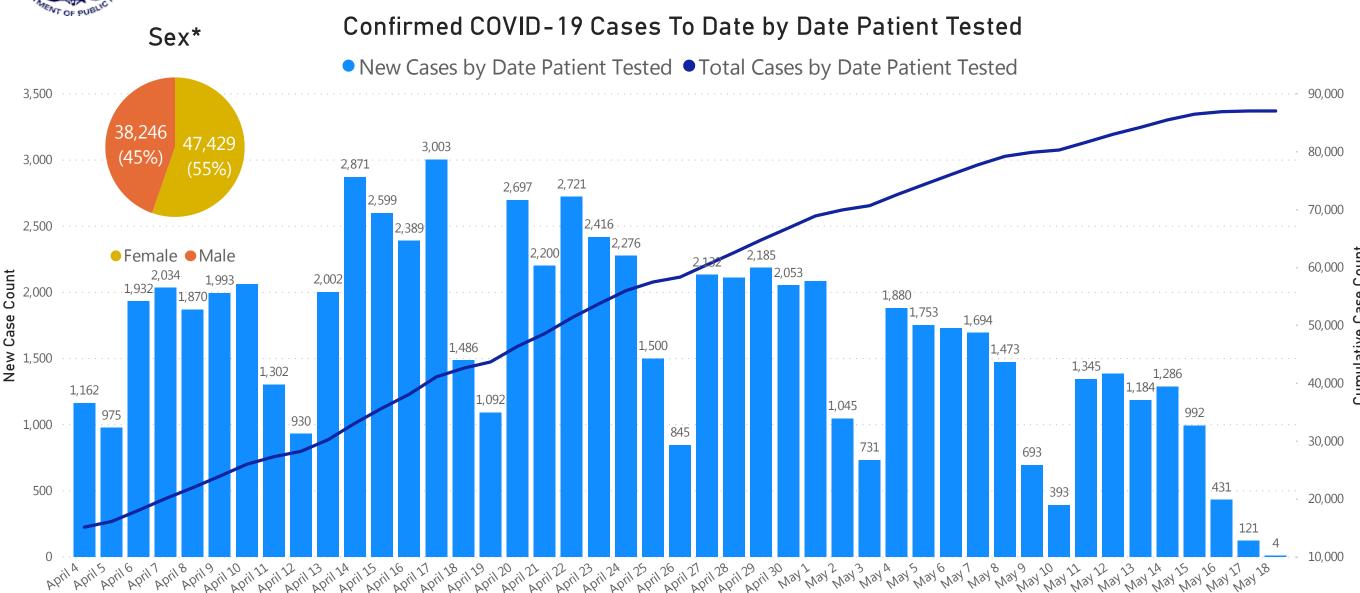

## **Daily and Cumulative Confirmed Cases**

Data Sources: COVID-19 Data provided by the Bureau of Infectious Disease and Laboratory Sciences; Tables and Figures created by the Office of Population Health.

Note: all data are current as of 10:00am on the date at the top of the page; \*Excludes unknown values. Data previously shown according to date report received; data now presented according to date the patient was tested. Due to lag in reporting by laboratories, counts for most recent dates are likely to be incomplete.