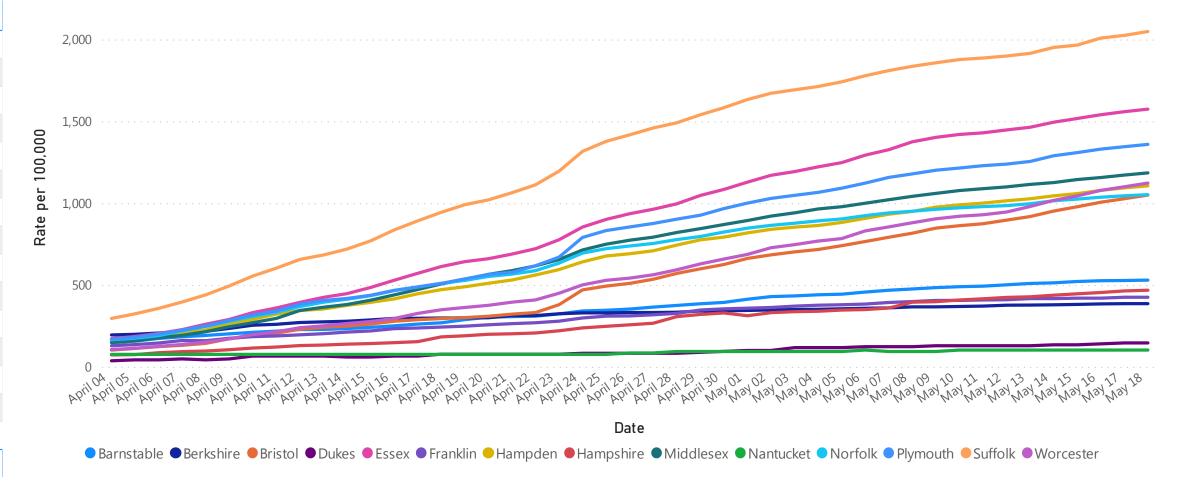

## **Cases and Case Growth by County**

#### Count by County

| o o a i i i b j | OGGII  |
|-----------------|--------|
| County          | Count  |
| Middlesex       | 19,345 |
| Suffolk         | 16,671 |
| Essex           | 12,587 |
| Worcester       | 9,442  |
| Norfolk         | 7,524  |
| Plymouth        | 7,139  |
| Bristol         | 5,996  |
| Hampden         | 5,264  |
| Barnstable      | 1,155  |
| Hampshire       | 774    |
| Berkshire       | 497    |
| Unknown         | 312    |
| Franklin        | 308    |
| Dukes           | 26     |
| Nantucket       | 12     |
| Total           | 87,052 |

Rate (per 100,000) of Confirmed COVID-19 Cases by Date and County

Data Sources: COVID-19 Data provided by the Bureau of Infectious Disease and Laboratory Sciences; County Population Estimates 2011-2018: Small Area Population Estimates 2011-2020, version 2018, Massachusetts Department of Public Health, Bureau of Environmental Health; Tables and Figures created by the Office of Population Health.