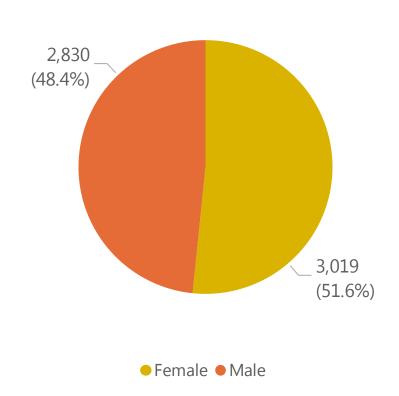

# Deaths by Sex, Previous Hospitalization, & Underlying Conditions

Deaths by Sex+

Deaths with a Previous Hospitalization\*

Deaths\*\* with Underlying Conditions

Data Sources: COVID-19 Data provided by the Bureau of Infectious Disease and Laboratory Sciences and the Registry of Vital Records and Statistics; Demographic data on hospitalized patients collected retrospectively; analysis does not include all hospitalized patients and may not add up to data totals from hospital survey; Tables and Figures created by the Office of Population Health.

Note: all data are cumulative and current as of 10:00am on the date at the top of the page; \*Hospitalized at any point in time, not necessarily the current status; \*\*Only includes data from deaths following completed investigation, figures are updates as additional investigations are completed; + Excludes unknown values