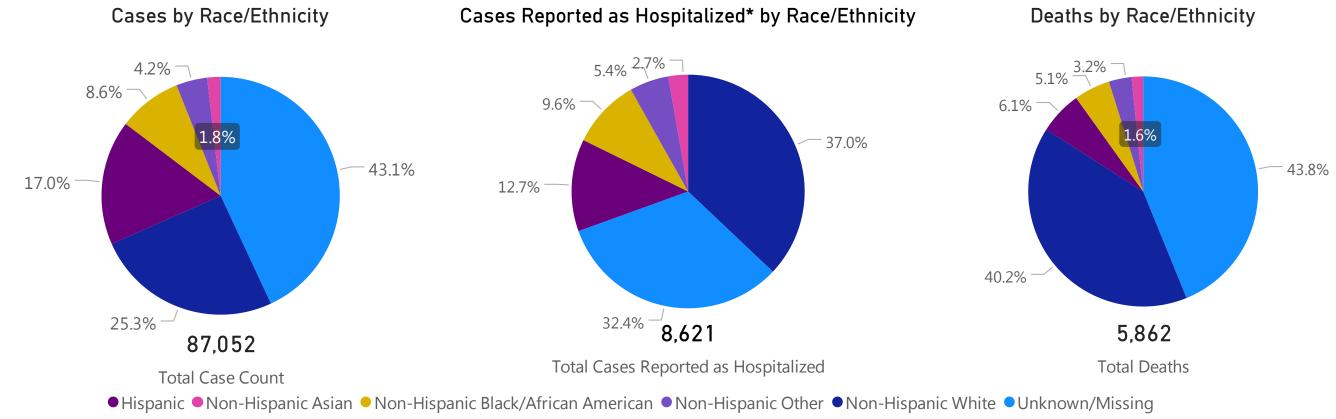

## Cases, Hospitalizations, & Deaths by Race/Ethnicity

The following caveats apply to these data:

- 1. Information on race and ethnicity is collected and reported by laboratories, healthcare providers and local boards of health and may or may not reflect self-report by the individual case.
- 2. If no information is provided by any reporter on a case's race or ethnicity, DPH classifies it as missing.
- 3. A classification of unknown indicates the reporter did not know the race and ethnicity of the individual, the individual refused to provide information, or that the originating system does not capture the information.
- 4. Other indicates multiple races or that the originating system does not capture the information.

**Note**: COVID-19 testing is currently conducted by dozens of private labs, hospitals, and other partners and the Department of Public Health is working with these organizations and to improve data reporting by race and ethnicity, to better understand where, and on whom, the burden of illness is falling so the Commonwealth can respond more effectively. On 4/8, the Commissioner of Public Health issued an Order related to collecting complete demographic information for all confirmed and suspected COVID-19 patients.

Data Sources: COVID-19 Data provided by the Bureau of Infectious Disease and Laboratory Sciences and the Registry of Vital Records and Statistics; Demographic data on hospitalized patients collected retrospectively; analysis does not include all hospitalized patients and may not add up to data totals from hospital survey; Tables and Figures created by the Office of Population Health.

Note: all data are cumulative and current as of 10:00am on the date at the top of the page; \*Hospitalization refers to status at any point in time, not necessarily the current status of the patient/demographic data on hospitalized patients collected retrospectively; analysis does not include all hospitalized patients and may not add up to data totals from hospital surveys