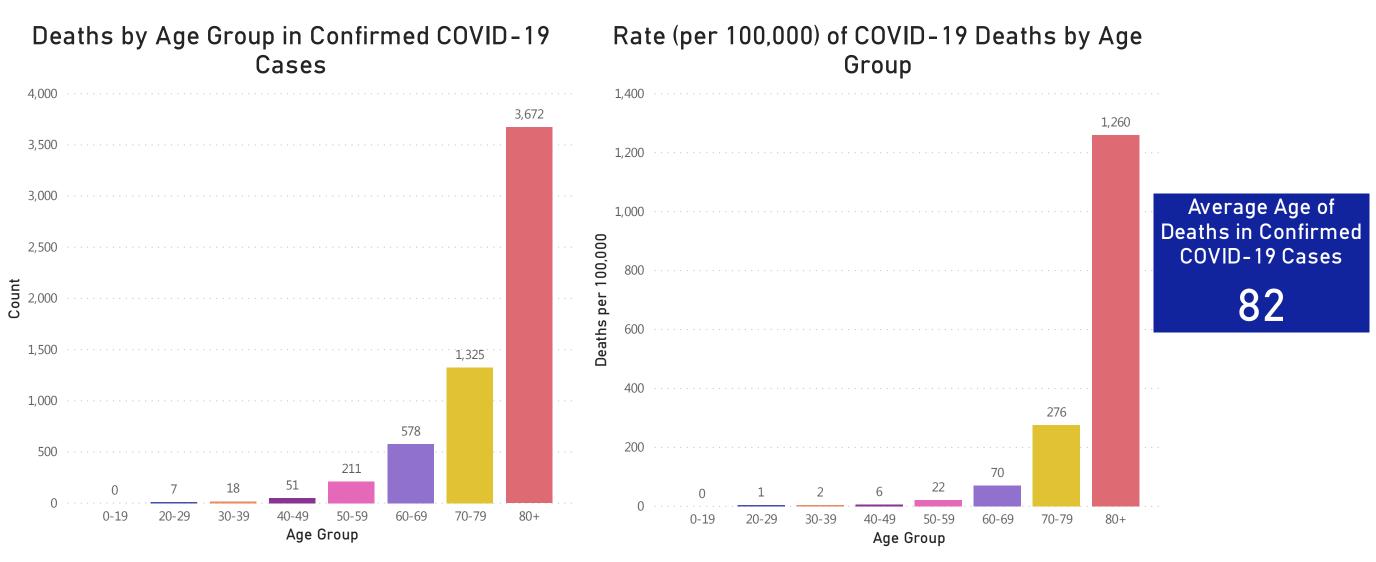

## **Deaths and Death Rate by Age Group**

Data Sources: COVID-19 Data provided by the Bureau of Infectious Disease and Laboratory Sciences and the Registry of Vital Records and Statistics; Population Estimates 2011-2018: Small Area Population Estimates 2011-2020, version 2018; Tables and Figures created by the Office of Population Health. 12

Note: all data are cumulative and current as of 10:00am on the date at the top of the page