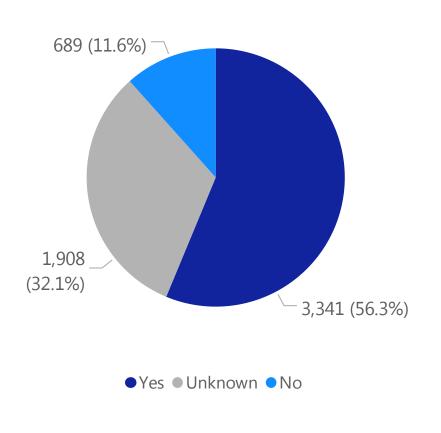

# Deaths by Sex, Previous Hospitalization, & Underlying Conditions

Deaths by Sex+

Deaths with a Previous Hospitalization\*

Deaths\*\* with Underlying Conditions

Data Sources: COVID-19 Data provided by the Bureau of Infectious Disease and Laboratory Sciences and the Registry of Vital Records and Statistics; Demographic data on hospitalized patients collected retrospectively; analysis does not include all hospitalized patients and may not add up to data totals from hospital survey; Tables and Figures created by the Office of Population Health.