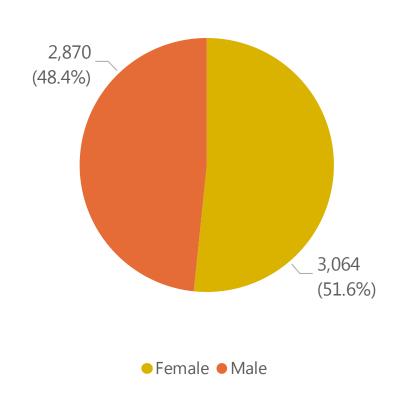

# Deaths by Sex, Previous Hospitalization, & Underlying Conditions

Deaths by Sex+

Deaths with a Previous Hospitalization\*

Deaths\*\* with Underlying Conditions

Data Sources: COVID-19 Data provided by the Bureau of Infectious Disease and Laboratory Sciences and the Registry of Vital Records and Statistics; Demographic data on hospitalized patients collected retrospectively; analysis does not include all hospitalized patients and may not add up to data totals from hospital survey; Tables and Figures created by the Office of Population Health.