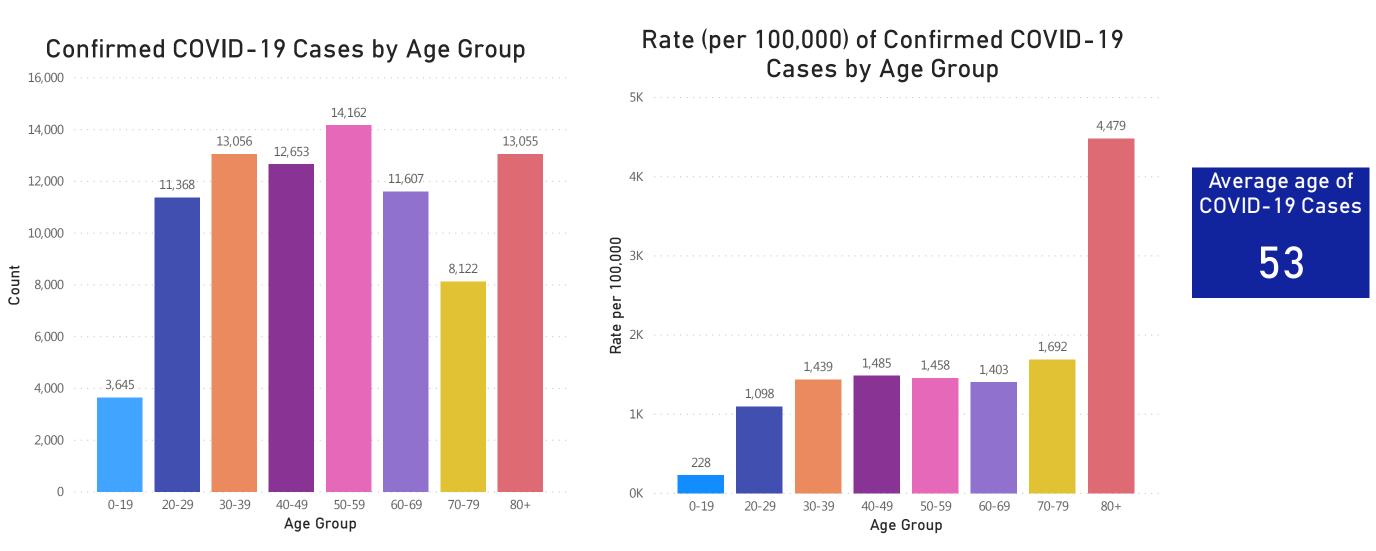

## Cases and Case Rate by Age Group

Data Sources: COVID-19 Data provided by the Bureau of Infectious Disease and Laboratory Sciences, Population Estimates 2011-2018: Small Area Population Estimates 2011-2020, version 2018; Tables and Figures created by the Office of Population Health. 10

## **Deaths and Death Rate by Age Group**

Data Sources: COVID-19 Data provided by the Bureau of Infectious Disease and Laboratory Sciences and the Registry of Vital Records and Statistics; Population Estimates 2011-2018: Small Area Population Estimates 2011-2020, version 2018; Tables and Figures created by the Office of Population Health.

Note: all data are cumulative and current as of 10:00am on the date at the top of the page