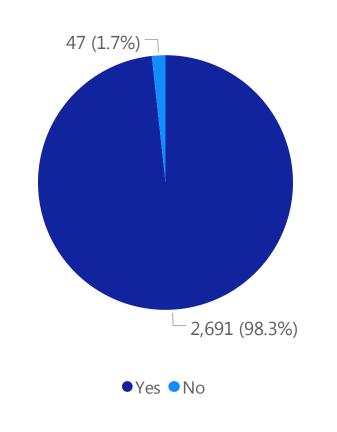

# Deaths by Sex, Previous Hospitalization, & Underlying Conditions

Deaths by Sex+

Deaths with a Previous Hospitalization\*

Deaths\*\* with Underlying Conditions

Data Sources: COVID-19 Data provided by the Bureau of Infectious Disease and Laboratory Sciences and the Registry of Vital Records and Statistics; Demographic data on hospitalized patients collected retrospectively; analysis does not include all hospitalized patients and may not add up to data totals from hospital survey; Tables and Figures created by the Office of Population Health.