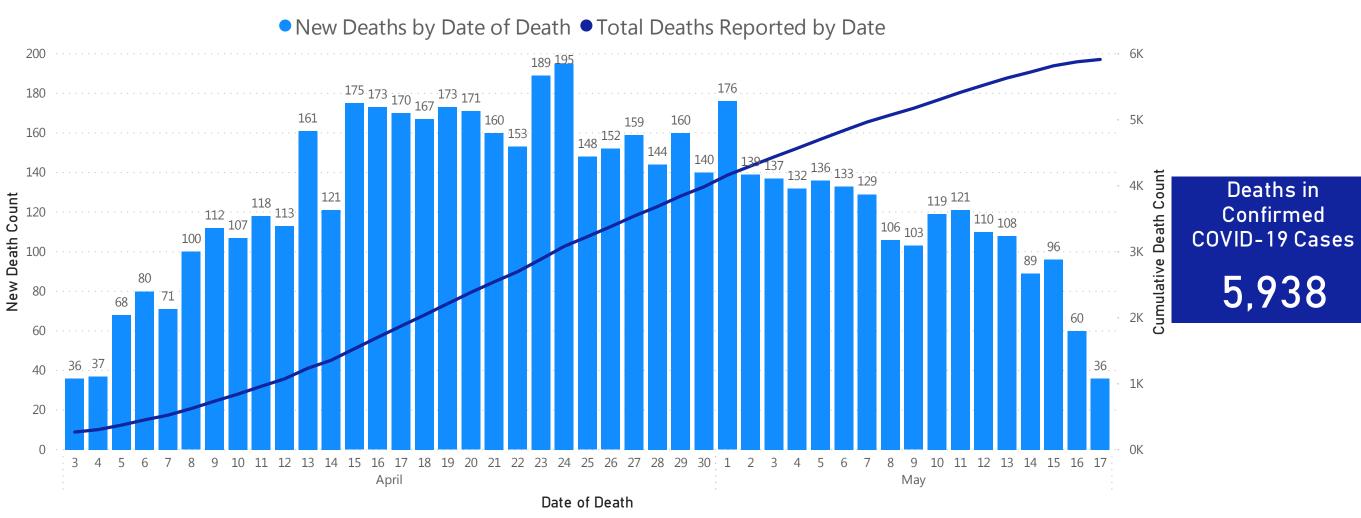

## **Daily and Cumulative Deaths**

Deaths\* in Confirmed COVID-19 Cases by Date of Death

Data Sources: COVID-19 Data provided by the Bureau of Infectious Disease and Laboratory Sciences and the Registry of Vital Records and Statistics; Tables and Figures created by the Office of Population Health Note: all data are current as of 10:00am on the date at the top of the page; \*Counts on the trend chart do not match total number of deaths reported, as there is a several day lag in reporting by date of death.

Deaths of Confirmed COVID-19 Cases

5,938

New Tests Reported Today

7,741

Total Tests Performed

476,940

1

Dashboard of Public Health Indicators