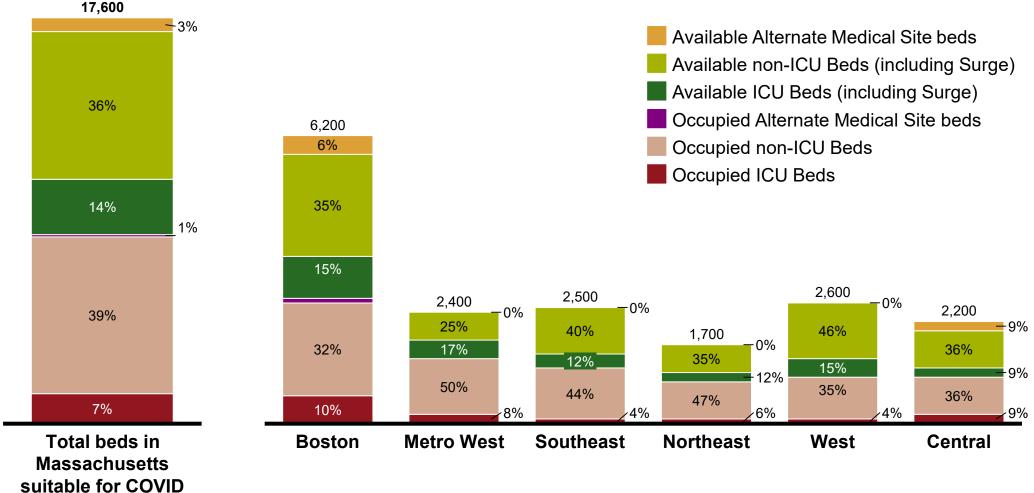

## **Total Hospital Capacity by Region**

Data collected as of 5/18/2020 5:00pm

Occupancy/ availability as reported by hospitals to DPH.