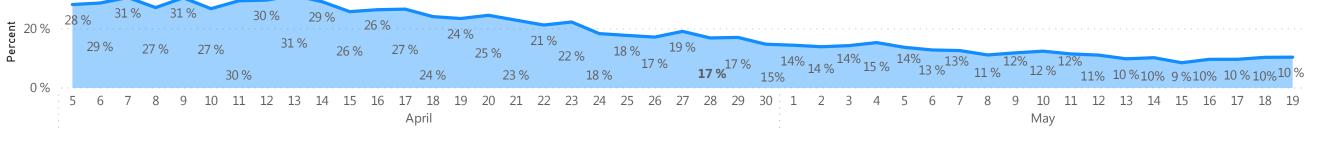

## **Testing by Date**

#### Number of Tests Performed by Date Patient Tested

Percent of Tests\* that are Positive by Date Patient Tested

Data Sources: COVID-19 Data provided by the Bureau of Infectious Disease and Laboratory Sciences; Tables and Figures created by the Office of Population Health.

Note: all data are current as of 10:00am on the date at the top of the page; Data previously shown according to date report received; data now presented according to date the patient was tested; data now presented according to date the patient was tested. Due to lag in reporting by laboratories, counts for most recent dates are likely to be incomplete.