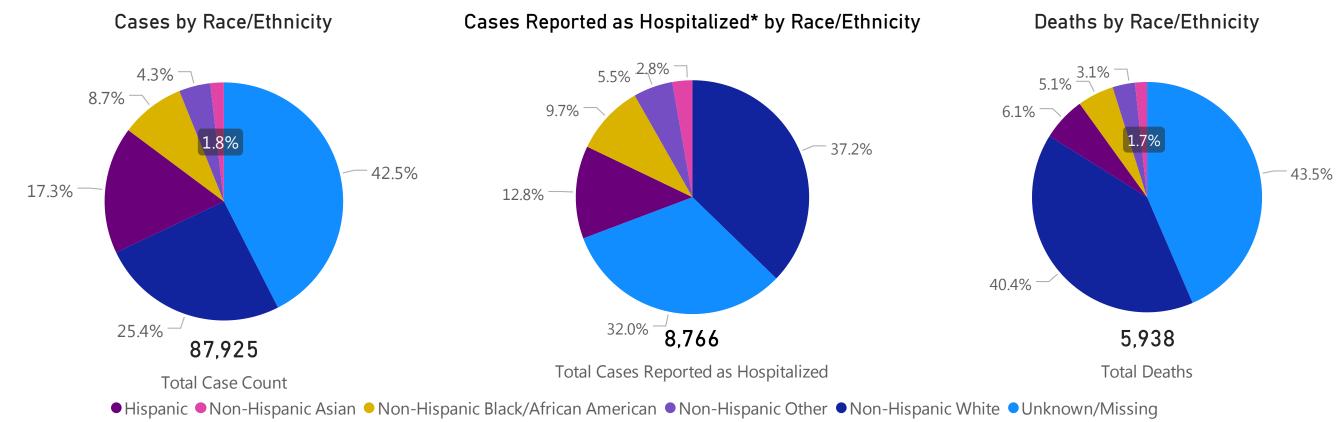

## Cases, Hospitalizations, & Deaths by Race/Ethnicity

The following caveats apply to these data:

- 1. Information on race and ethnicity is collected and reported by laboratories, healthcare providers and local boards of health and may or may not reflect self-report by the individual case.
- 2. If no information is provided by any reporter on a case's race or ethnicity, DPH classifies it as missing.
- 3. A classification of unknown indicates the reporter did not know the race and ethnicity of the individual, the individual refused to provide information, or that the originating system does not capture the information.
- 4. Other indicates multiple races or that the originating system does not capture the information.

**Note**: COVID-19 testing is currently conducted by dozens of private labs, hospitals, and other partners and the Department of Public Health is working with these organizations and to improve data reporting by race and ethnicity, to better understand where, and on whom, the burden of illness is falling so the Commonwealth can respond more effectively. On 4/8, the Commissioner of Public Health issued an Order related to collecting complete demographic information for all confirmed and suspected COVID-19 patients.