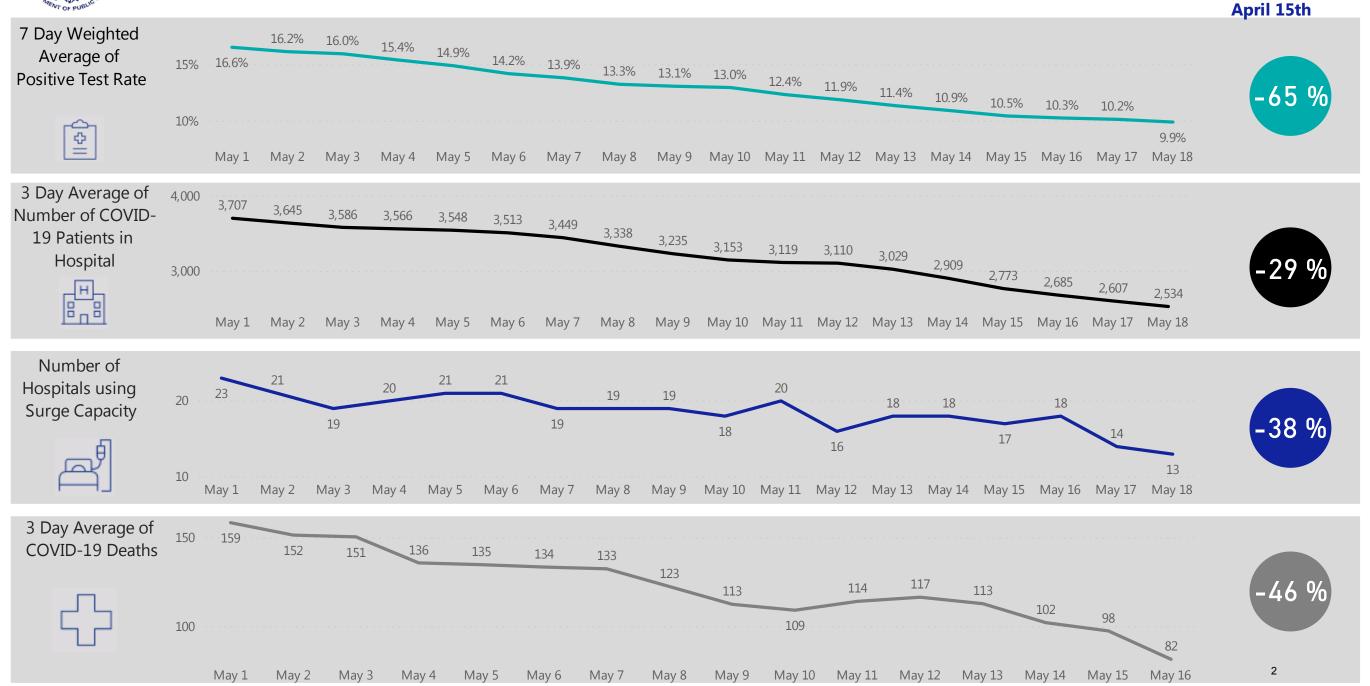

## **Dashboard of Public Health Indicators**

Starting on May 18, the COVID-19 Command Center will give updates on six key public health indicators. Before and during reopening, these metrics must continue to show progress.

Below is the status as of May 18, 2020. Status will be updated as metrics indicate

| Indicator | Measure                                       | Status |
|-----------|-----------------------------------------------|--------|
| 1         | COVID-19 positive test rate                   |        |
| 2         | Number of individuals who died from COVID-19  |        |
| 3         | Number of patients with COVID-19 in hospitals |        |
| 4         | Healthcare system readiness                   |        |
| 5         | Testing capacity                              |        |
| 6         | Contact tracing capabilities                  |        |
|           |                                               |        |

Legend

- Positive trend
- In progress
- Negative trend

Newly Reported Cases Today

873

**Confirmed Cases** 

87,925

Newly Reported
Deaths Today

76

Percent Change Since
April 15th