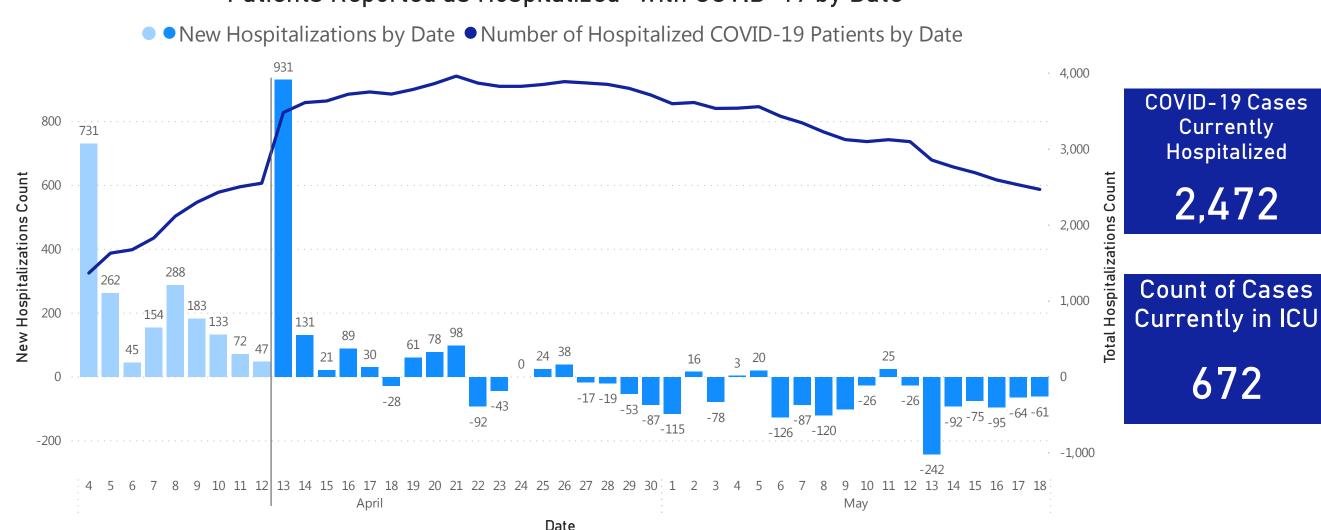

## Daily and Cumulative COVID-19 Hospitalizations

#### Patients Reported as Hospitalized\* with COVID-19 by Date

Data Sources: COVID-19 Data provided by the Bureau of Infectious Disease and Laboratory Sciences and MDPH survey of hospitals (hospital survey data are self-reported); Tables and Figures created by the Office of Population Health.

Notes: data are current as of 12:00pm on the date at the top of the page; \*prior to 4/13 only confirmed cases were included in the hospitalization count data (light blue bars); starting 4/13 both confirmed and suspected cases are included (dark blue bars).