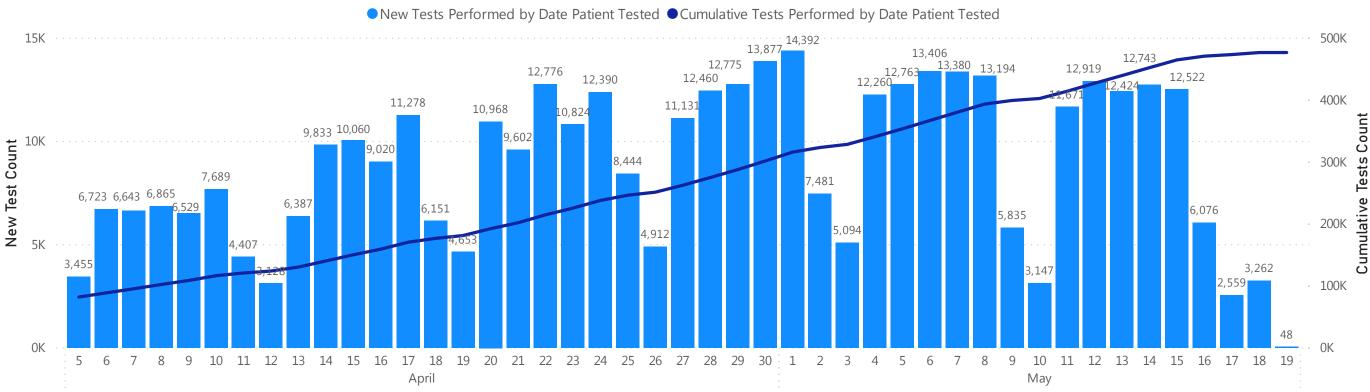

## **Testing by Date**

#### Number of Tests Performed by Date Patient Tested

Percent of Tests\* that are Positive by Date Patient Tested

Data Sources: COVID-19 Data provided by the Bureau of Infectious Disease and Laboratory Sciences; Tables and Figures created by the Office of Population Health.

Note: all data are current as of 10:00am on the date at the top of the page; Data previously shown according to date report received; data now presented according to date the patient was tested; data now presented according to date the patient was tested. Due to lag in reporting by laboratories, counts for most recent dates are likely to be incomplete.