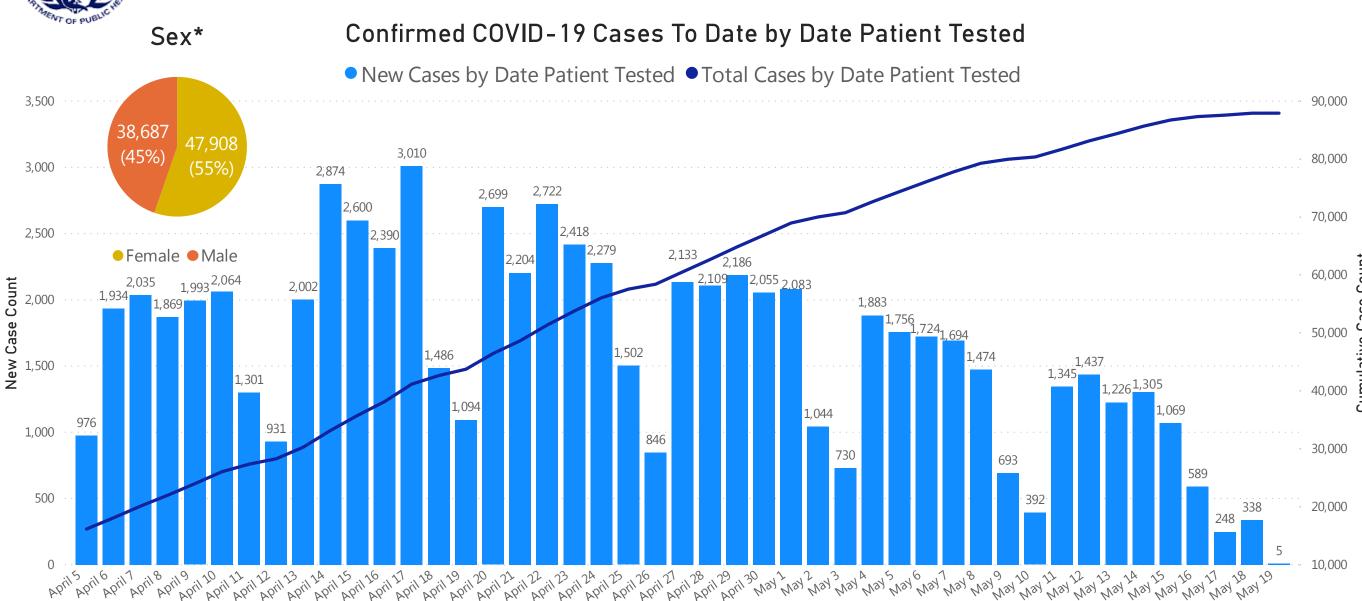

## **Daily and Cumulative Confirmed Cases**

Data Sources: COVID-19 Data provided by the Bureau of Infectious Disease and Laboratory Sciences; Tables and Figures created by the Office of Population Health. Note: all data are current as of 10:00am on the date at the top of the page; \*Excludes unknown values. Data previously shown according to date report received; data now presented according to date the patient was tested. Due to lag in reporting by laboratories, counts for most recent dates are likely to be incomplete.

Legend

- Positive trend
- In progress
- Negative trend

Newly Reported Cases Today

873

**Confirmed Cases** 

87,925

Newly Reported
Deaths Today

76