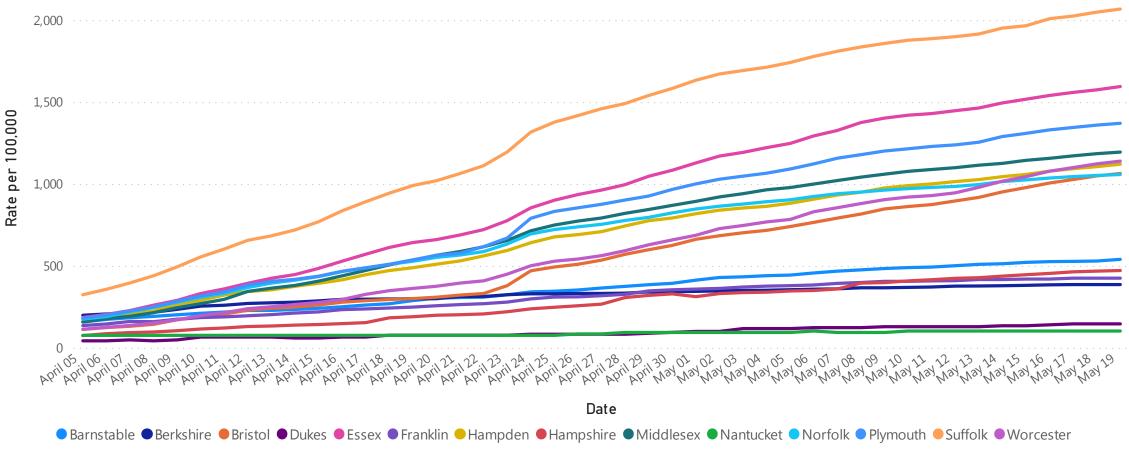

## **Cases and Case Growth by County**

## Count by County

Rate (per 100,000) of Confirmed COVID-19 Cases by Date and County

Data Sources: COVID-19 Data provided by the Bureau of Infectious Disease and Laboratory Sciences; County Population Estimates 2011-2018: Small Area Population Estimates 2011-2020, version 2018, Massachusetts Department of Public Health, Bureau of Environmental Health; Tables and Figures created by the Office of Population Health.

Note: all data are cumulative and current as of 10:00am on the date at the top of the page.