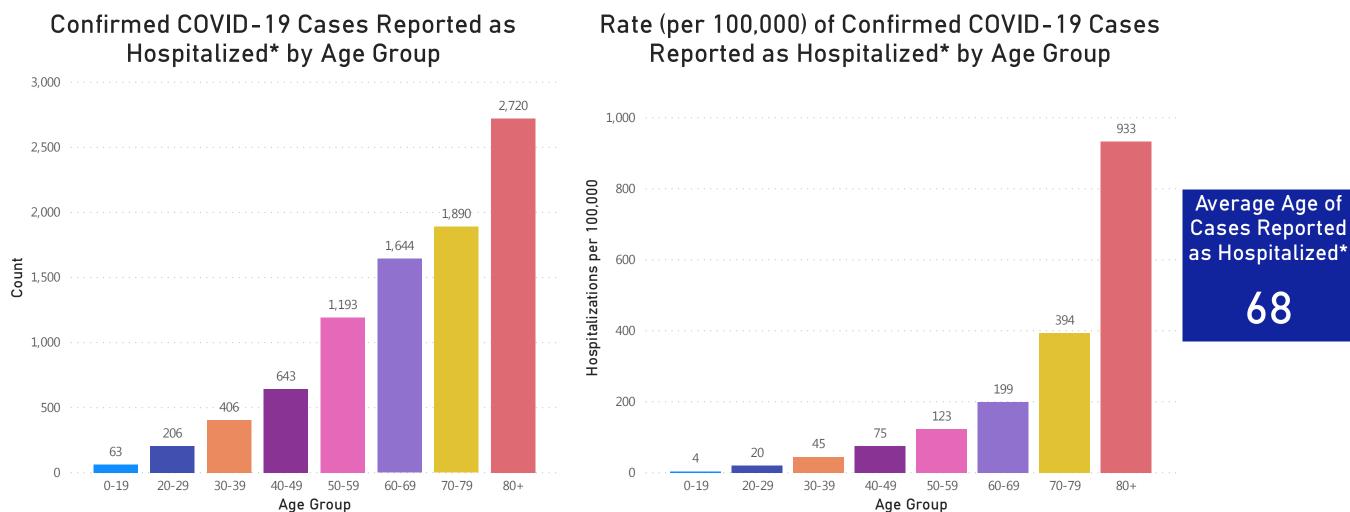

## Cases and Case Rate by Age Group

Data Sources: COVID-19 Data provided by the Bureau of Infectious Disease and Laboratory Sciences, Population Estimates 2011-2018: Small Area Population Estimates 2011-2020, version 2018; Tables and Figures created by the Office of Population Health. 10

## Hospitalizations & Hospitalization Rate by Age Group

Data Sources: COVID-19 Data provided by the Bureau of Infectious Disease and Laboratory Sciences; Population Estimates 2011-2018: Small Area Population Estimates 2011-2020, version 2018; ; Tables and Figures created by the Office of Population Health.

Notes: all data are cumulative and current as of 10:00am on the date at the top of the page; \*Hospitalization refers to status at any point in time, not necessarily the current status of the patient, demographic data on hospitalized patients collected retrospectively; analysis does not include all hospitalized patients and may not add up to data totals from hospital surveys