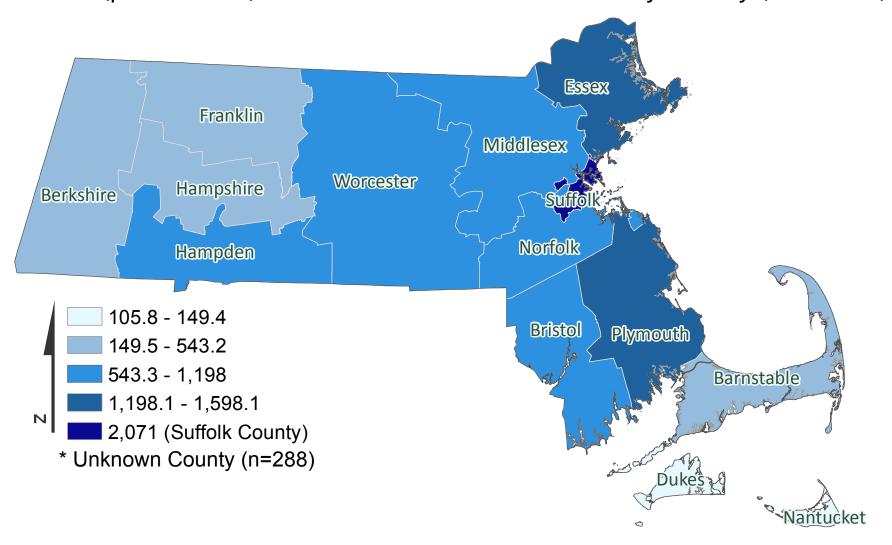

## Massachusetts Department of Public Health COVID-19 Dashboard - Tuesday, May 19, 2020 Prevalence by County

Rate (per 100,000) of Confirmed COVID-19 Cases by County (n=87,925)\*

Data Sources: COVID-19 Data provided by the Bureau of Infectious Disease and Laboratory Sciences; Map created by the Office of Population Health; County Population Estimates 2011-2018: Small Area Population Estimates 2011-2020, version 2018, Massachusetts Department of Public Health, Bureau of Environmental Health; Note: All data are cumulative and current as of 10:00 am on the date at the top of the page.