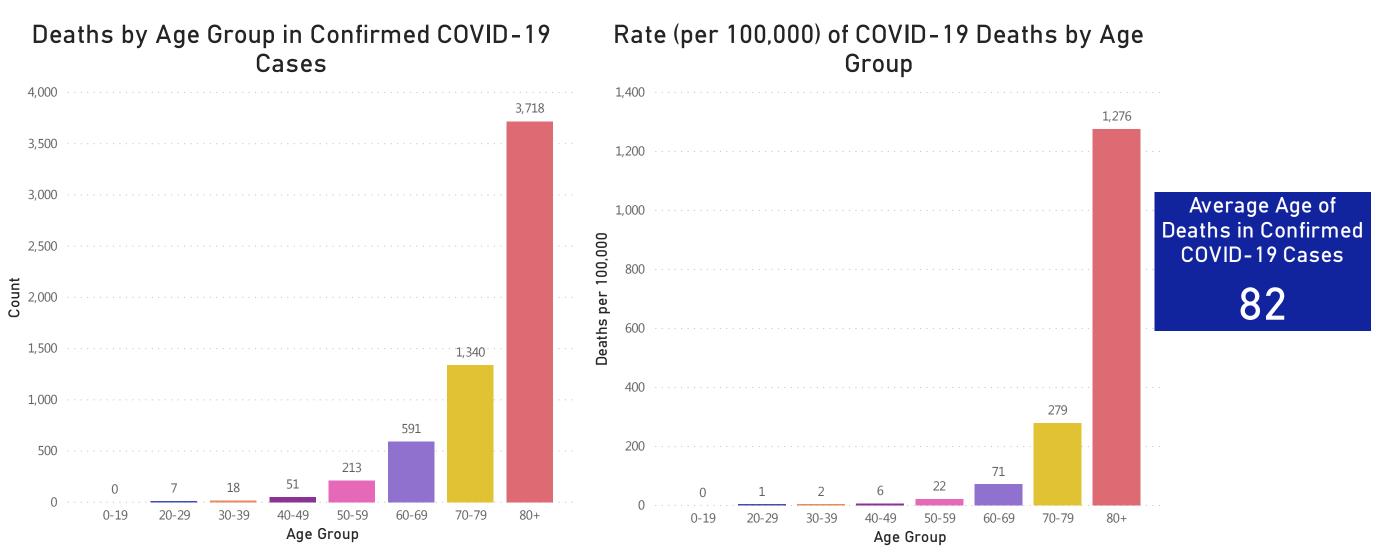

## **Deaths and Death Rate by County**

Data Sources: COVID-19 Data provided by the Bureau of Infectious Disease and Laboratory Sciences; County Population Estimates 2011-2018: Small Area Population Estimates 2011-2020, version 2018, Massachusetts Department of Public Health, Bureau of Environmental Health; Tables and Figures created by the Office of Population Health.

Note: all data are cumulative and current as of 10:00am on the date at the top of the page