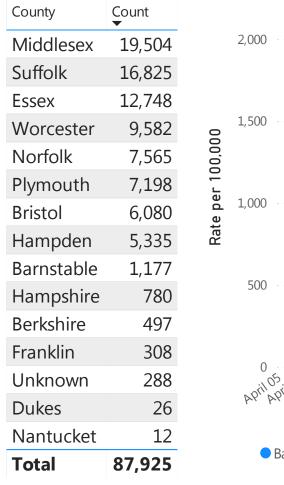

## **Cases and Case Growth by County**

## Count by County

Rate (per 100,000) of Confirmed COVID-19 Cases by Date and County

Data Sources: COVID-19 Data provided by the Bureau of Infectious Disease and Laboratory Sciences; County Population Estimates 2011-2018: Small Area Population Estimates 2011-2020, version 2018, Massachusetts Department of Public Health, Bureau of Environmental Health; Tables and Figures created by the Office of Population Health.

Note: all data are cumulative and current as of 10:00am on the date at the top of the page.