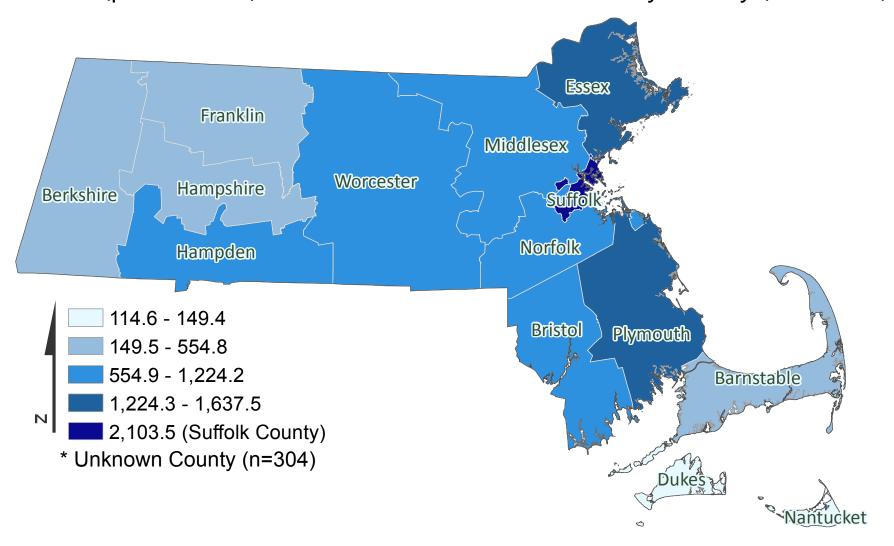

## Massachusetts Department of Public Health COVID-19 Dashboard - Thursday, May 21, 2020 **Prevalence by County**

Rate (per 100,000) of Confirmed COVID-19 Cases by County (n=90,084)\*

Data Sources: COVID-19 Data provided by the Bureau of Infectious Disease and Laboratory Sciences; Map created by the Office of Population Health; County Population Estimates 2011-2018: Small Area Population Estimates 2011-2020, version 2018, Massachusetts Department of Public Health, Bureau of Environmental Health; Note: All data are cumulative and current as of 10:00 am on the date at the top of the page.

#### Count by County

|            | <b>.</b> |
|------------|----------|
| County     | Count    |
| Middlesex  | 19,930   |
| Suffolk    | 17,089   |
| Essex      | 13,063   |
| Worcester  | 9,997    |
| Norfolk    | 7,691    |
| Plymouth   | 7,366    |
| Bristol    | 6,286    |
| Hampden    | 5,492    |
| Barnstable | 1,202    |
| Hampshire  | 806      |
| Berkshire  | 509      |
| Franklin   | 310      |
| Unknown    | 304      |
| Dukes      | 26       |
| Nantucket  | 13       |
| Total      | 90,084   |