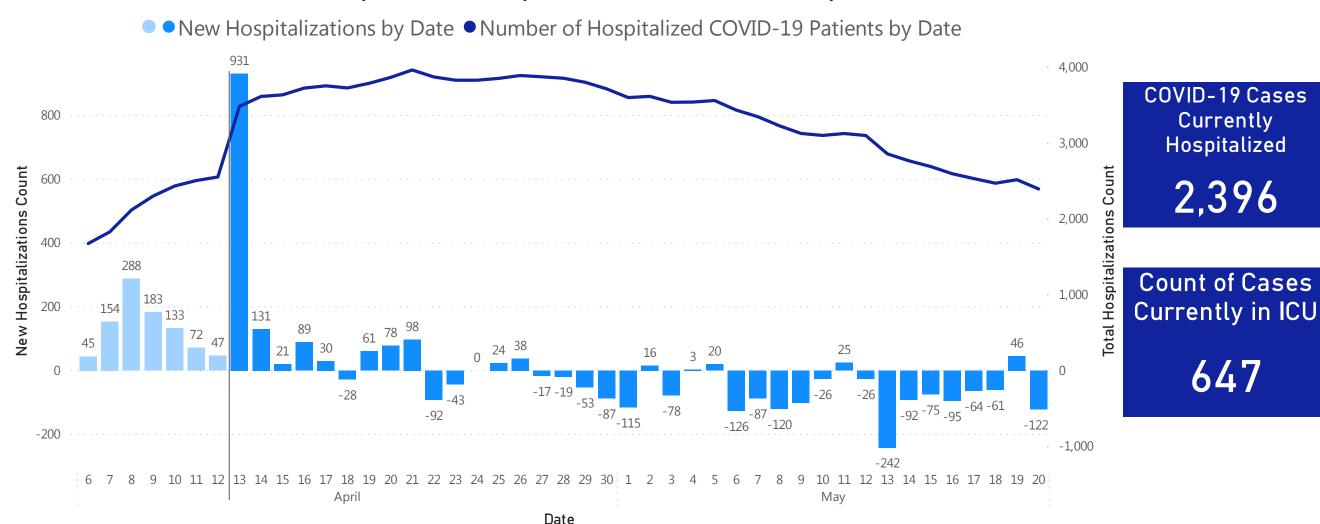

## Daily and Cumulative COVID-19 Hospitalizations

#### Patients Reported as Hospitalized\* with COVID-19 by Date

Data Sources: COVID-19 Data provided by the Bureau of Infectious Disease and Laboratory Sciences and MDPH survey of hospitals (hospital survey data are self-reported); Tables and Figures created by the Office of Population Health.

Notes: data are current as of 12:00pm on the date at the top of the page; \*prior to 4/13 only confirmed cases were included in the hospitalization count data (light blue bars); starting 4/13 both confirmed and suspected cases are included (dark blue bars).