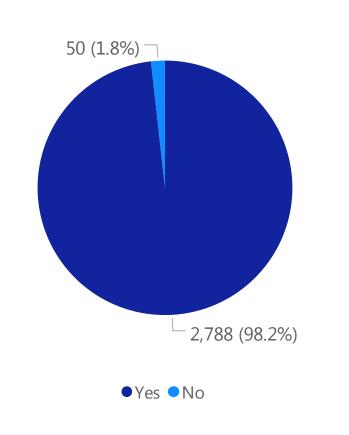

# Deaths by Sex, Previous Hospitalization, & Underlying Conditions

Deaths by Sex+

Deaths with a Previous Hospitalization\*

Deaths\*\* with Underlying Conditions

Data Sources: COVID-19 Data provided by the Bureau of Infectious Disease and Laboratory Sciences and the Registry of Vital Records and Statistics; Demographic data on hospitalized patients collected retrospectively; analysis does not include all hospitalized patients and may not add up to data totals from hospital survey; Tables and Figures created by the Office of Population Health.

Note: all data are cumulative and current as of 10:00am on the date at the top of the page; \*Hospitalized at any point in time, not necessarily the current status; \*\*Only includes data from deaths following completed investigation, figures are updates as additional investigations are completed; + Excludes unknown values