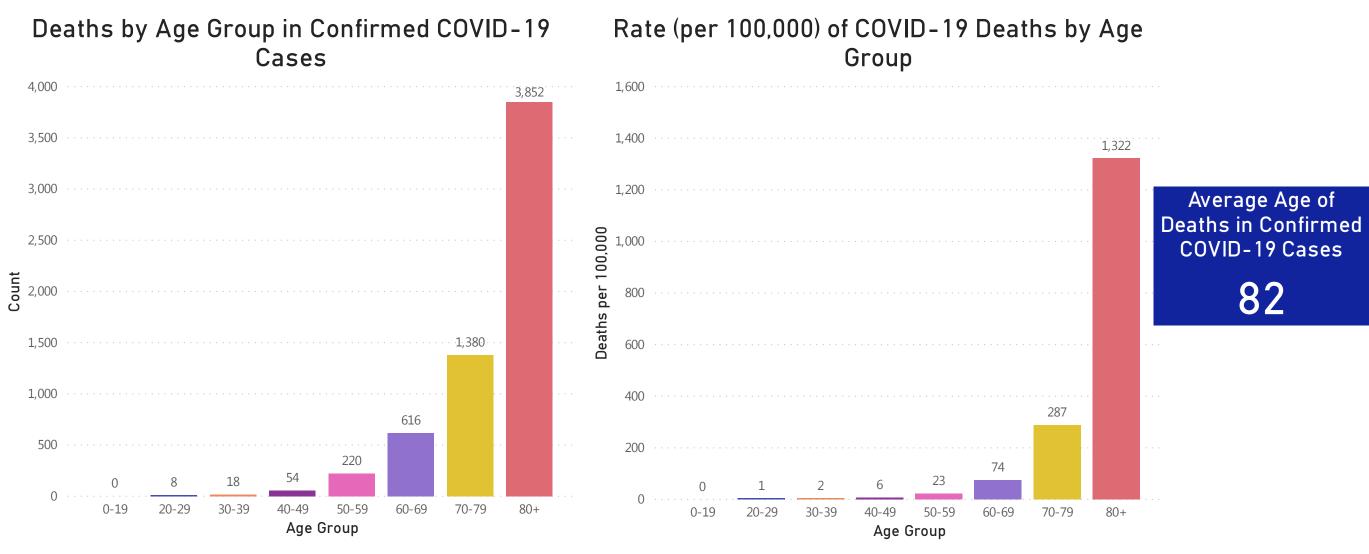

## **Deaths and Death Rate by Age Group**

Data Sources: COVID-19 Data provided by the Bureau of Infectious Disease and Laboratory Sciences and the Registry of Vital Records and Statistics; Population Estimates 2011-2018: Small Area Population Estimates 2011-2020, version 2018; Tables and Figures created by the Office of Population Health. 12 Note: all data are cumulative and current as of 10:00am on the date at the top of the page

Note: all data are cumulative and current as of 10:00am on the date at the top of the page