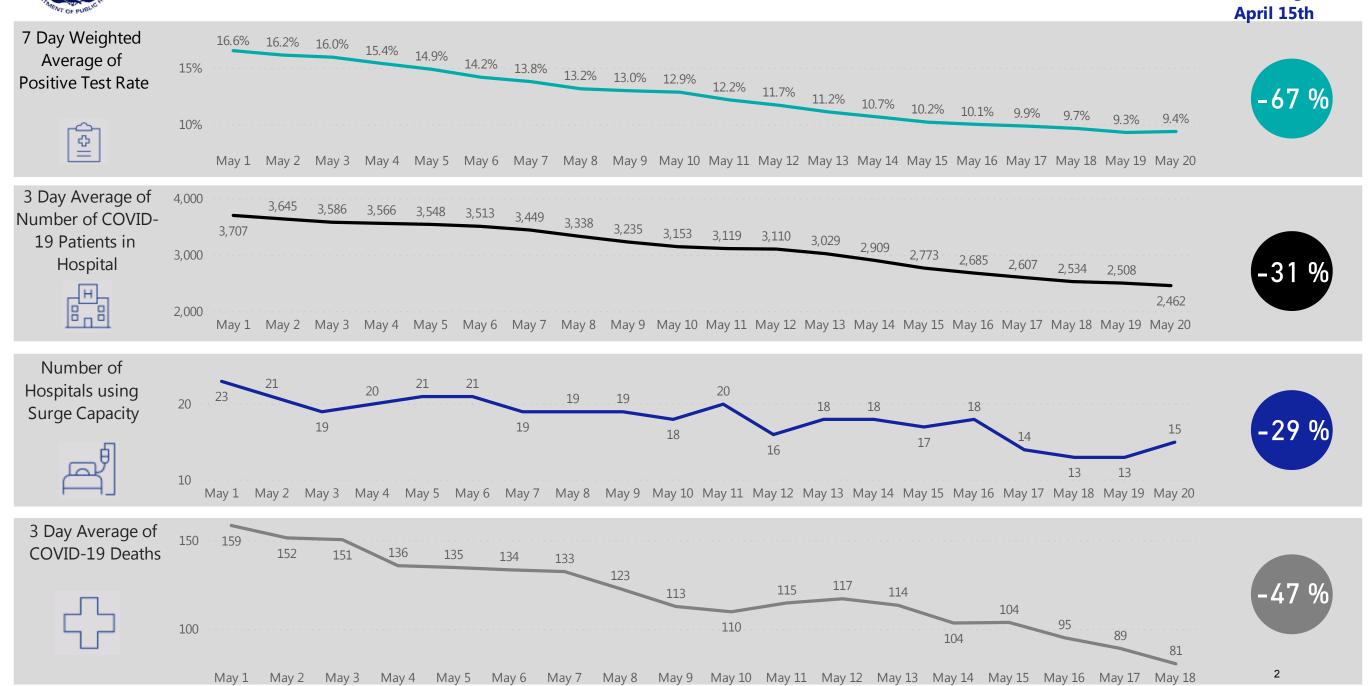

## **Daily and Cumulative Confirmed Cases**

Data Sources: COVID-19 Data provided by the Bureau of Infectious Disease and Laboratory Sciences; Tables and Figures created by the Office of Population Health.

Note: all data are current as of 10:00am on the date at the top of the page; \*Excludes unknown values. Data previously shown according to date report received; data now presented according to date the patient was tested. Due to lag in reporting by laboratories, counts for most recent dates are likely to be incomplete.