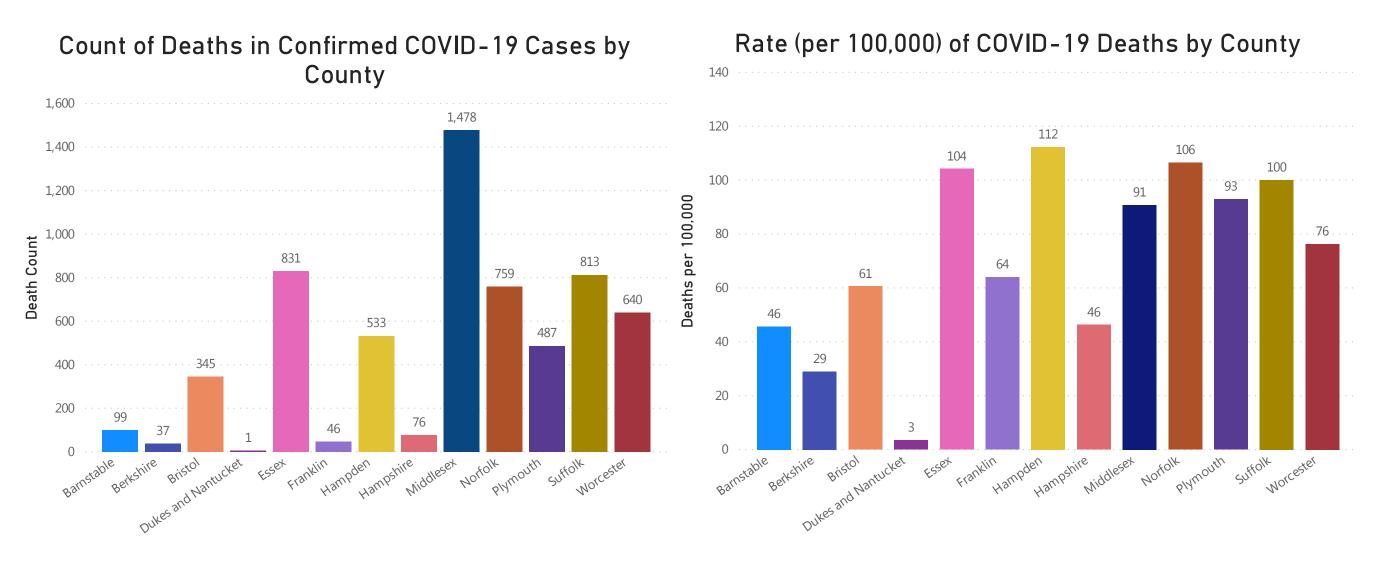

## **Deaths and Death Rate by County**

Data Sources: COVID-19 Data provided by the Bureau of Infectious Disease and Laboratory Sciences; County Population Estimates 2011-2018: Small Area Population Estimates 2011-2020, version 2018, Massachusetts Department of Public Health, Bureau of Environmental Health; Tables and Figures created by the Office of Population Health.

Note: all data are cumulative and current as of 10:00am on the date at the top of the page

#### Count by County

|            | <b>.</b> |
|------------|----------|
| County     | Count    |
| Middlesex  | 19,930   |
| Suffolk    | 17,089   |
| Essex      | 13,063   |
| Worcester  | 9,997    |
| Norfolk    | 7,691    |
| Plymouth   | 7,366    |
| Bristol    | 6,286    |
| Hampden    | 5,492    |
| Barnstable | 1,202    |
| Hampshire  | 806      |
| Berkshire  | 509      |
| Franklin   | 310      |
| Unknown    | 304      |
| Dukes      | 26       |
| Nantucket  | 13       |
| Total      | 90,084   |