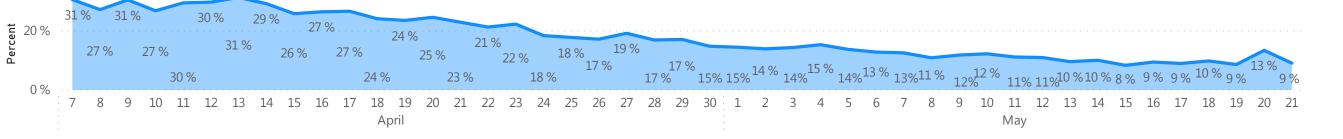

## **Testing by Date**

#### Number of Tests Performed by Date Patient Tested

Percent of Tests\* that are Positive by Date Patient Tested

Data Sources: COVID-19 Data provided by the Bureau of Infectious Disease and Laboratory Sciences; Tables and Figures created by the Office of Population Health.

Note: all data are current as of 10:00am on the date at the top of the page. Data previously shown according to date report received; data now presented according to date the patient was tested.

Due to lag in reporting by laboratories, counts for most recent dates are likely to be incomplete.