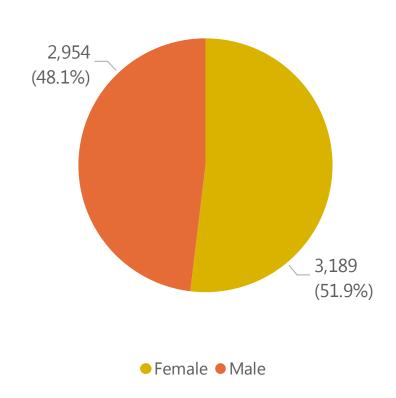

# Deaths by Sex, Previous Hospitalization, & Underlying Conditions

Deaths by Sex+

Deaths with a Previous Hospitalization\*

Deaths\*\* with Underlying Conditions

Data Sources: COVID-19 Data provided by the Bureau of Infectious Disease and Laboratory Sciences and the Registry of Vital Records and Statistics; Demographic data on hospitalized patients collected retrospectively; analysis does not include all hospitalized patients and may not add up to data totals from hospital survey; Tables and Figures created by the Office of Population Health.

Note: all data are cumulative and current as of 10:00am on the date at the top of the page; \*Hospitalized at any point in time, not necessarily the current status; \*\*Only includes data from deaths following completed investigation, figures are updates as additional investigations are completed; + Excludes unknown values