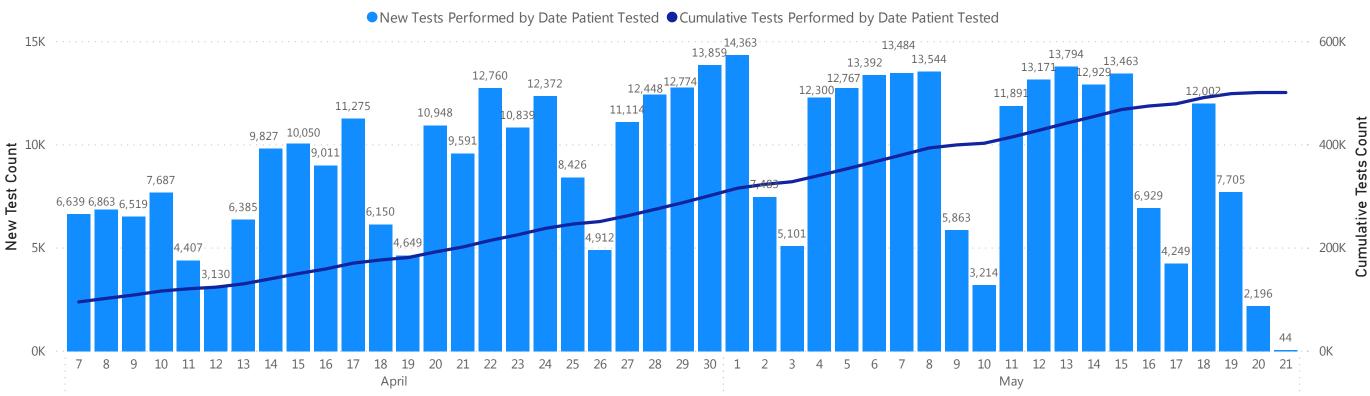

## **Testing by Date**

#### Number of Tests Performed by Date Patient Tested

Percent of Tests\* that are Positive by Date Patient Tested

Data Sources: COVID-19 Data provided by the Bureau of Infectious Disease and Laboratory Sciences; Tables and Figures created by the Office of Population Health.

Note: all data are current as of 10:00am on the date at the top of the page. Data previously shown according to date report received; data now presented according to date the patient was tested.

Due to lag in reporting by laboratories, counts for most recent dates are likely to be incomplete.