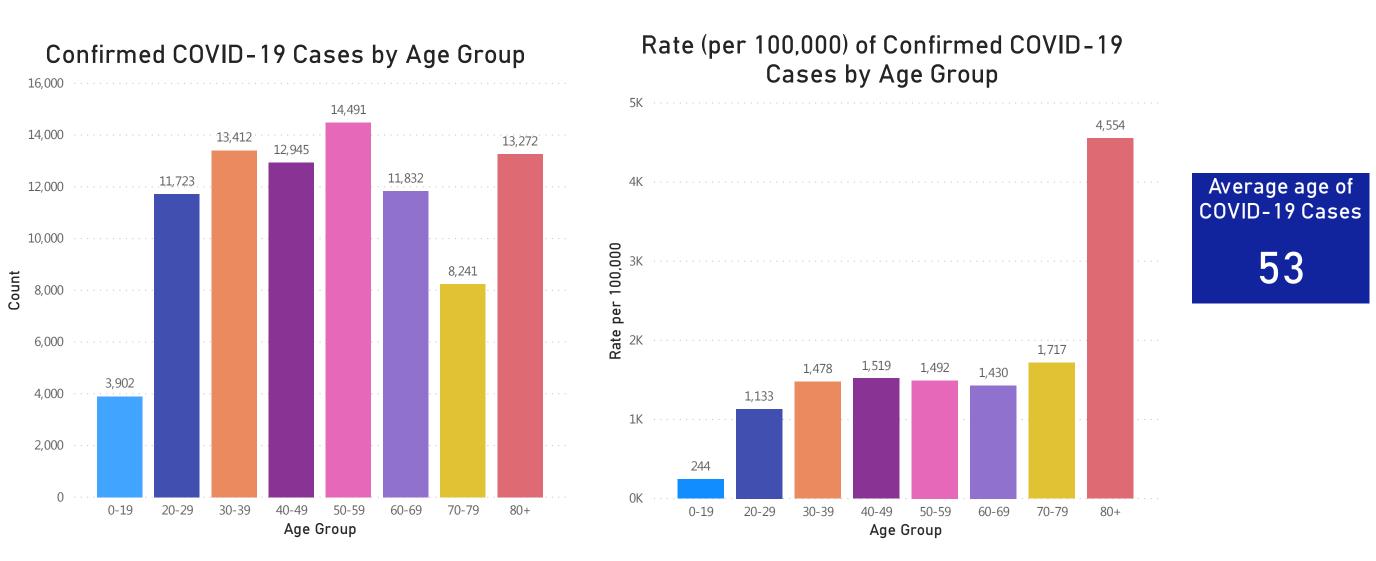

## Cases and Case Rate by Age Group

Data Sources: COVID-19 Data provided by the Bureau of Infectious Disease and Laboratory Sciences, Population Estimates 2011-2018: Small Area Population Estimates 2011-2020, version 2018; Tables and Figures created by the Office of Population Health. 10

Note: all data are cumulative and current as of 10:00am on the date at the top of the page