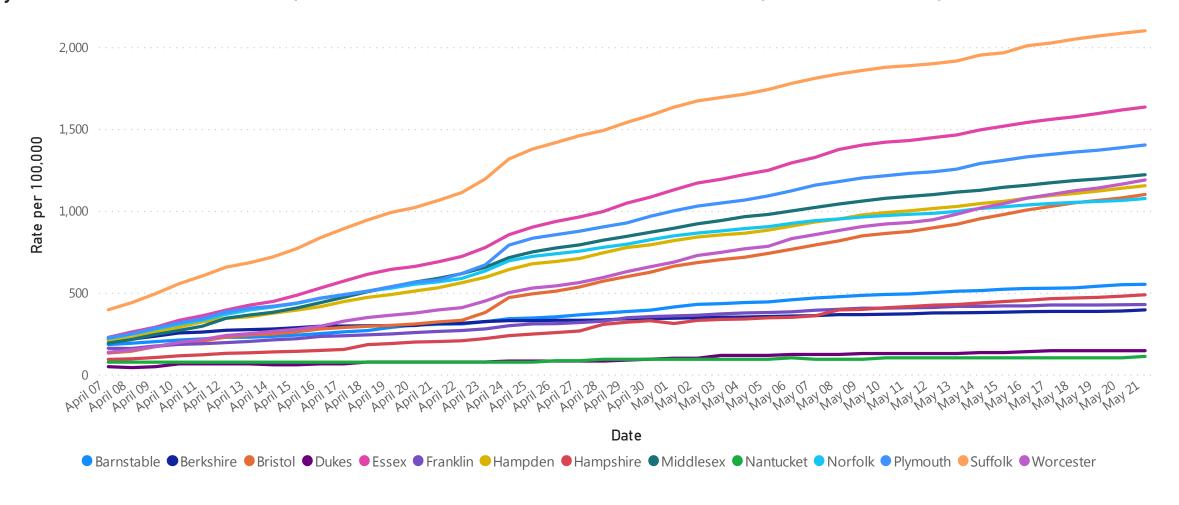

Rate (per 100,000) of Confirmed COVID-19 Cases by Date and County

Data Sources: COVID-19 Data provided by the Bureau of Infectious Disease and Laboratory Sciences; County Population Estimates 2011-2018: Small Area Population Estimates 2011-2020, version 2018, Massachusetts Department of Public Health, Bureau of Environmental Health; Tables and Figures created by the Office of Population Health.

Note: all data are cumulative and current as of 10:00am on the date at the top of the page.