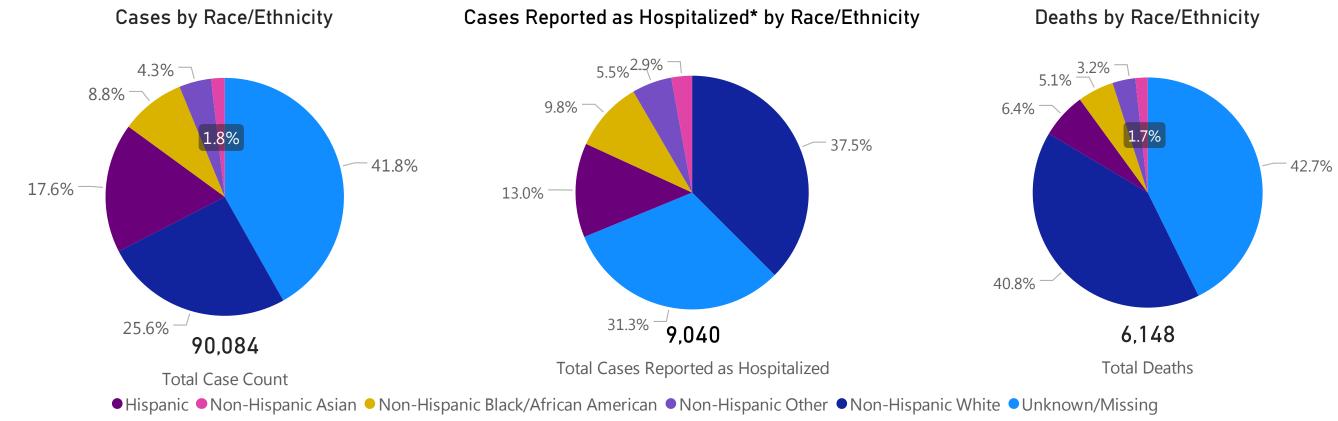

## Cases, Hospitalizations, & Deaths by Race/Ethnicity

The following caveats apply to these data:

- 1. Information on race and ethnicity is collected and reported by laboratories, healthcare providers and local boards of health and may or may not reflect self-report by the individual case.
- 2. If no information is provided by any reporter on a case's race or ethnicity, DPH classifies it as missing.
- 3. A classification of unknown indicates the reporter did not know the race and ethnicity of the individual, the individual refused to provide information, or that the originating system does not capture the information.
- 4. Other indicates multiple races or that the originating system does not capture the information.

**Note**: COVID-19 testing is currently conducted by dozens of private labs, hospitals, and other partners and the Department of Public Health is working with these organizations and to improve data reporting by race and ethnicity, to better understand where, and on whom, the burden of illness is falling so the Commonwealth can respond more effectively. On 4/8, the Commissioner of Public Health issued an Order related to collecting complete demographic information for all confirmed and suspected COVID-19 patients.

Data Sources: COVID-19 Data provided by the Bureau of Infectious Disease and Laboratory Sciences and the Registry of Vital Records and Statistics; Demographic data on hospitalized patients collected retrospectively; analysis does not include all hospitalized patients and may not add up to data totals from hospital survey; Tables and Figures created by the Office of Population Health.

Note: all data are cumulative and current as of 10:00am on the date at the top of the page; \*Hospitalization refers to status at any point in time, not necessarily the current status of the patient/demographic data on hospitalized patients collected retrospectively; analysis does not include all hospitalized patients and may not add up to data totals from hospital surveys