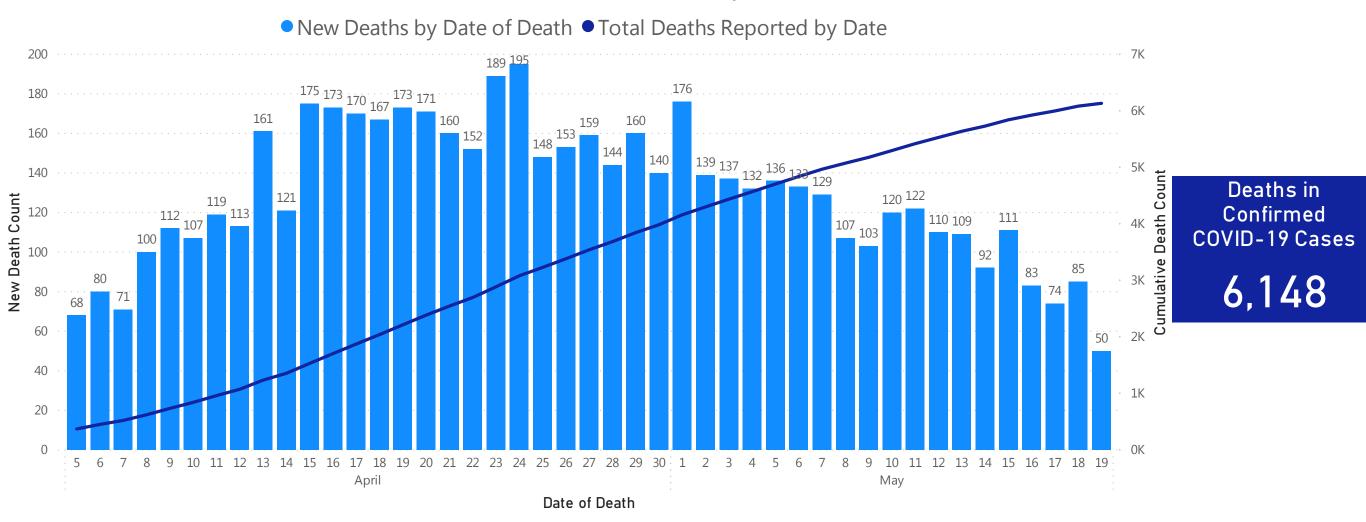

## **Daily and Cumulative Deaths**

Deaths\* in Confirmed COVID-19 Cases by Date of Death

Data Sources: COVID-19 Data provided by the Bureau of Infectious Disease and Laboratory Sciences and the Registry of Vital Records and Statistics; Tables and Figures created by the Office of Population Health Note: all data are current as of 10:00am on the date at the top of the page; \*Counts on the trend chart do not match total number of deaths reported, as there is a several day lag in reporting by date of death.

**Confirmed Cases** 

90,084

Deaths of Confirmed COVID-19 Cases

6,148

Total Tests Performed

501,486

1

Dashboard of Public Health Indicators