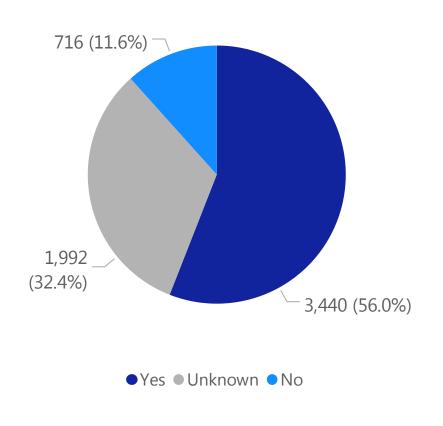

# Deaths by Sex, Previous Hospitalization, & Underlying Conditions

Deaths by Sex+

Deaths with a Previous Hospitalization\*

Deaths\*\* with Underlying Conditions

Data Sources: COVID-19 Data provided by the Bureau of Infectious Disease and Laboratory Sciences and the Registry of Vital Records and Statistics; Demographic data on hospitalized patients collected retrospectively; analysis does not include all hospitalized patients and may not add up to data totals from hospital survey; Tables and Figures created by the Office of Population Health.

Note: all data are cumulative and current as of 10:00am on the date at the top of the page; \*Hospitalized at any point in time, not necessarily the current status; \*\*Only includes data from deaths following completed investigation, figures are updates as additional investigations are completed; + Excludes unknown values