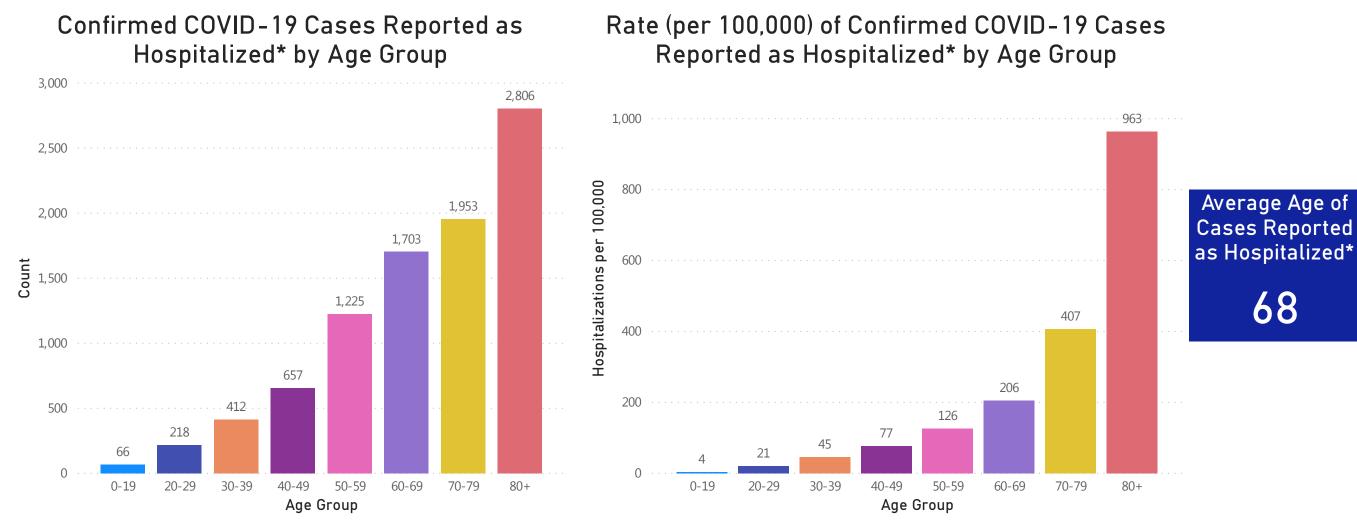

## Hospitalizations & Hospitalization Rate by Age Group

Data Sources: COVID-19 Data provided by the Bureau of Infectious Disease and Laboratory Sciences; Population Estimates 2011-2018: Small Area Population Estimates 2011-2020, version 2018; ; Tables and Figures created by the Office of Population Health.

Notes: all data are cumulative and current as of 10:00am on the date at the top of the page; \*Hospitalization refers to status at any point in time, not necessarily the current status of the patient, demographic data on hospitalized patients collected retrospectively; analysis does not include all hospitalized patients and may not add up to data totals from hospital surveys