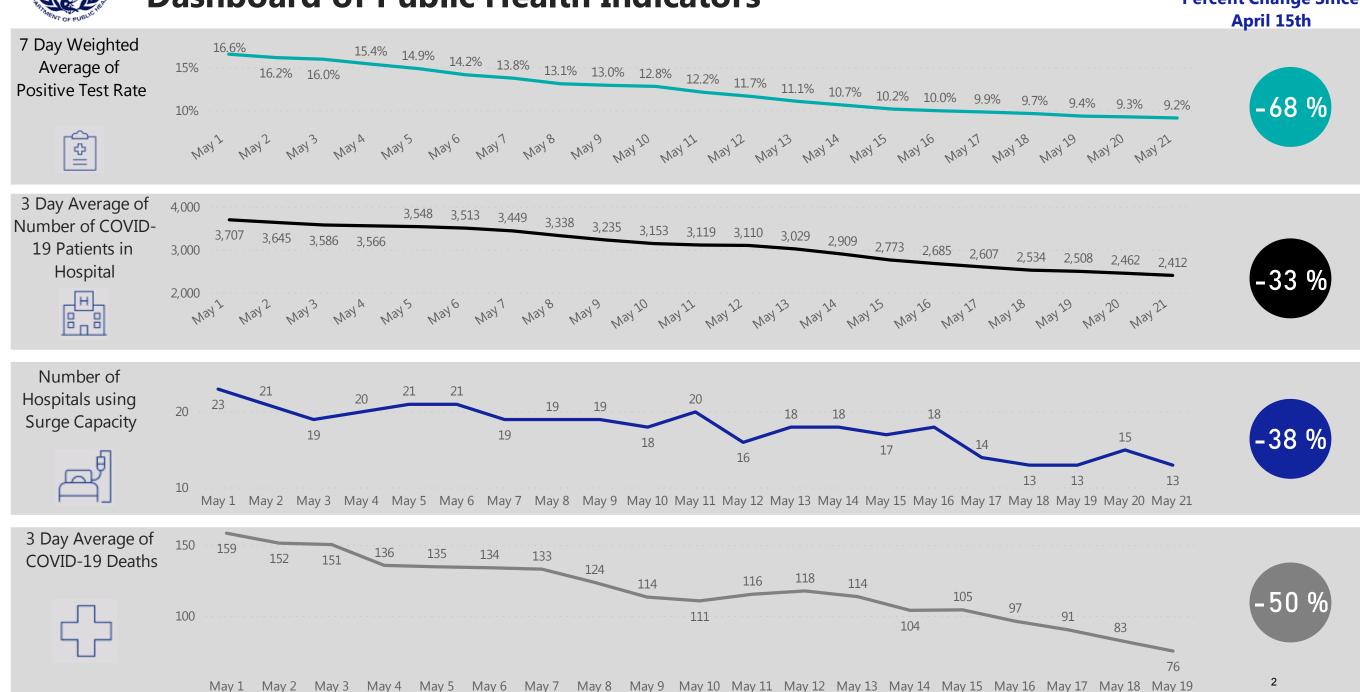

## **Dashboard of Public Health Indicators**

Starting on May 18, the COVID-19 Command Center will give updates on six key public health indicators. Before and during reopening, these metrics must continue to show progress.

Below is the status as of 5/18/2020. Status will be updated weekly or as metrics indicate.

| Indicator | Measure                                       | Status |
|-----------|-----------------------------------------------|--------|
| 1         | COVID-19 positive test rate                   |        |
| 2         | Number of individuals who died from COVID-19  |        |
| 3         | Number of patients with COVID-19 in hospitals |        |
| 4         | Healthcare system readiness                   |        |
| 5         | Testing capacity                              |        |
| 6         | Contact tracing capabilities                  |        |
|           |                                               |        |

Legend

- Positive trend
- In progress
- Negative trend

Newly Reported Cases Today

805

**Confirmed Cases** 

90,889

Newly Reported Deaths Today

80

Deaths of Confirmed COVID-19 Cases

6,228

New Tests Reported Today

10,158

Total Tests Performed

511.644

## **Dashboard of Public Health Indicators**

**Percent Change Since** 

## Friday, May 22, 2020