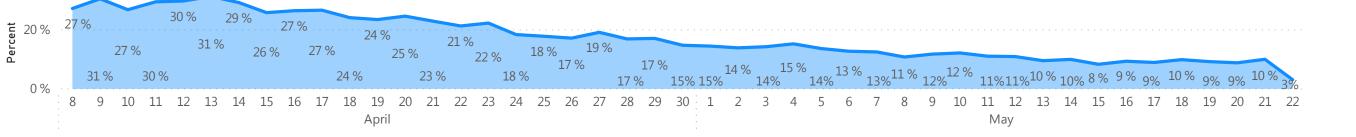

## **Testing by Date**

#### Number of Tests Performed by Date Patient Tested

Data Sources: COVID-19 Data provided by the Bureau of Infectious Disease and Laboratory Sciences; Tables and Figures created by the Office of Population Health.

Note: all data are current as of 10:00am on the date at the top of the page. Data previously shown according to date report received; data now presented according to date the patient was tested. Due to lag in reporting by laboratories, counts for most recent dates are likely to be incomplete.

#### Friday, May 22, 2020