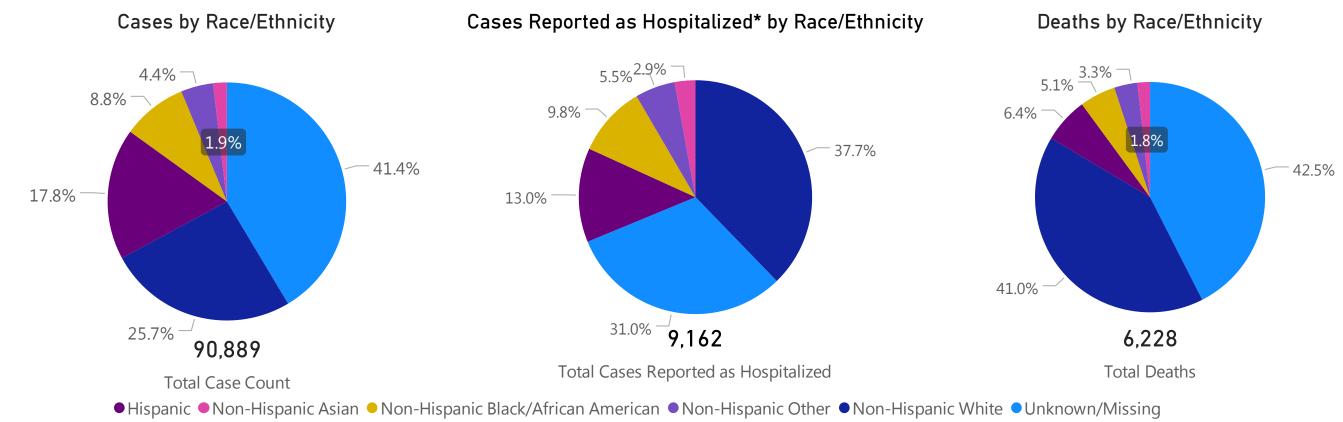

## Cases, Hospitalizations, & Deaths by Race/Ethnicity

The following caveats apply to these data:

- 1. Information on race and ethnicity is collected and reported by laboratories, healthcare providers and local boards of health and may or may not reflect self-report by the individual case.
- 2. If no information is provided by any reporter on a case's race or ethnicity, DPH classifies it as missing.
- 3. A classification of unknown indicates the reporter did not know the race and ethnicity of the individual, the individual refused to provide information, or that the originating system does not capture the information.
- 4. Other indicates multiple races or that the originating system does not capture the information.

**Note**: COVID-19 testing is currently conducted by dozens of private labs, hospitals, and other partners and the Department of Public Health is working with these organizations and to improve data reporting by race and ethnicity, to better understand where, and on whom, the burden of illness is falling so the Commonwealth can respond more effectively. On 4/8, the Commissioner of Public Health issued an Order related to collecting complete demographic information for all confirmed and suspected COVID-19 patients.