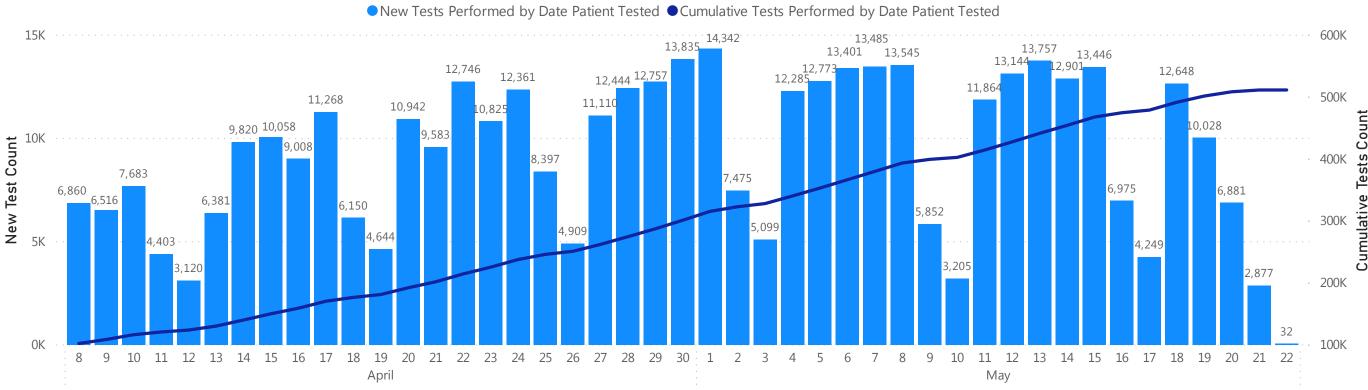

## **Testing by Date**

#### Number of Tests Performed by Date Patient Tested

Data Sources: COVID-19 Data provided by the Bureau of Infectious Disease and Laboratory Sciences; Tables and Figures created by the Office of Population Health.

Note: all data are current as of 10:00am on the date at the top of the page. Data previously shown according to date report received; data now presented according to date the patient was tested. Due to lag in reporting by laboratories, counts for most recent dates are likely to be incomplete.

#### Friday, May 22, 2020