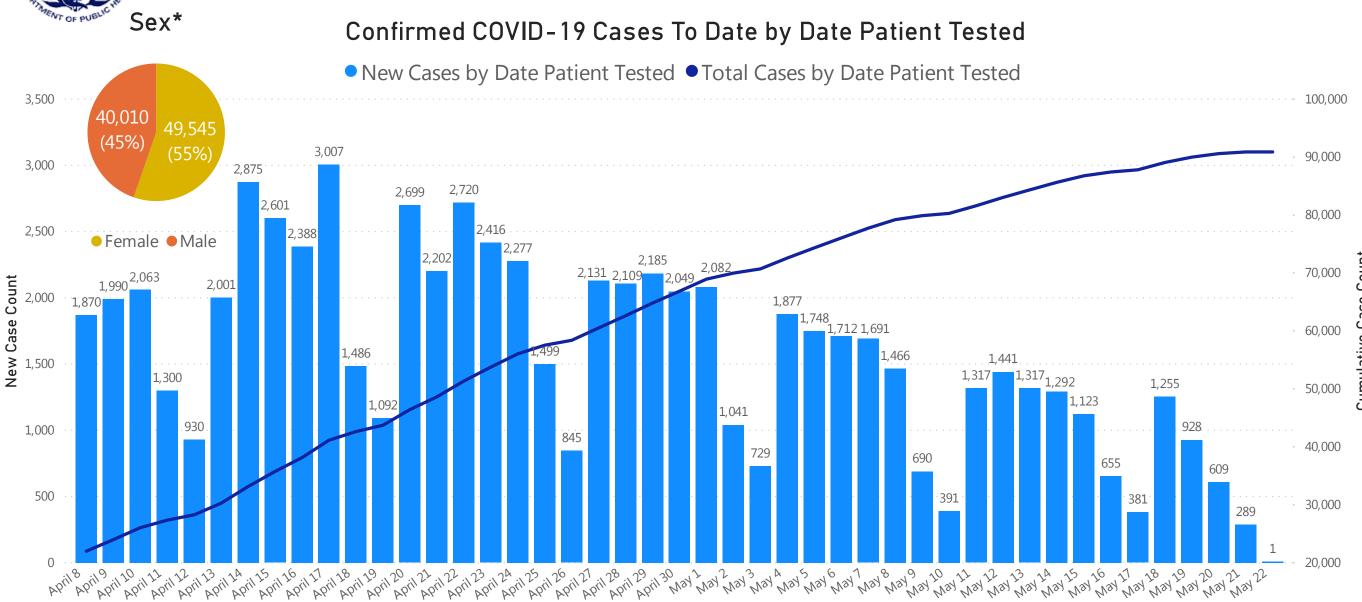

## **Daily and Cumulative Confirmed Cases**

Data Sources: COVID-19 Data provided by the Bureau of Infectious Disease and Laboratory Sciences; Tables and Figures created by the Office of Population Health.

Note: all data are current as of 10:00am on the date at the top of the page; \*Excludes unknown values. Data previously shown according to date report received; data now presented according to date the patient was tested. Due to lag in reporting by laboratories, counts for most recent dates are likely to be incomplete.