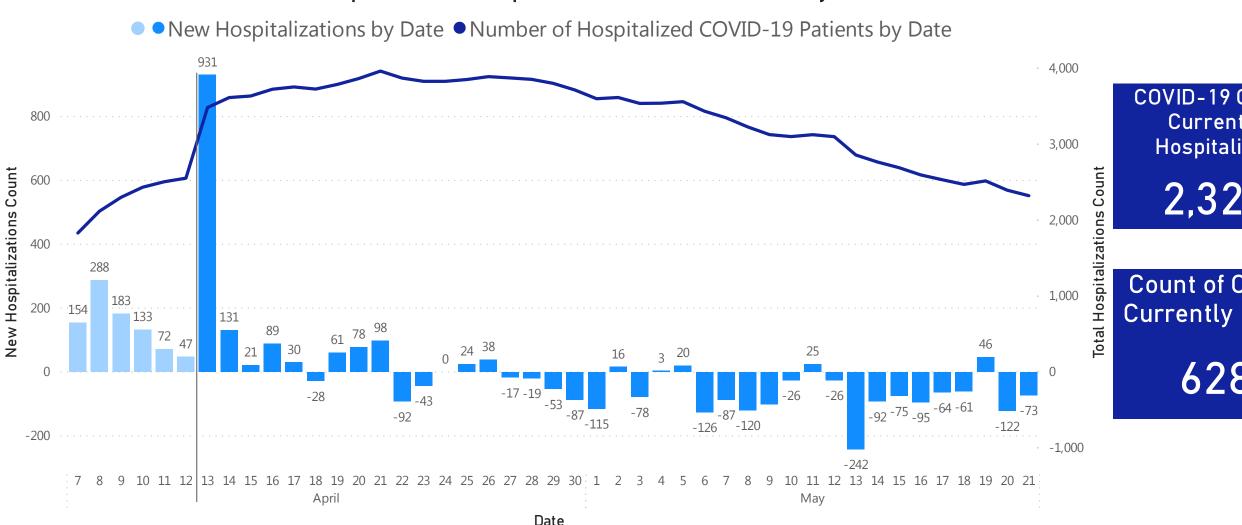

## Daily and Cumulative COVID-19 Hospitalizations

#### Patients Reported as Hospitalized\* with COVID-19 by Date

COVID-19 Cases Currently Hospitalized

2.323

Count of Cases Currently in ICU

628

Data Sources: COVID-19 Data provided by the Bureau of Infectious Disease and Laboratory Sciences and MDPH survey of hospitals (hospital survey data are self-reported); Tables and Figures created by the Office of Population Health.

Notes: data are current as of 12:00pm on the date at the top of the page; \*prior to 4/13 only confirmed cases were included in the hospitalization count data (light blue bars); starting 4/13 both confirmed and suspected cases are included (dark blue bars).

#### Friday, May 22, 2020