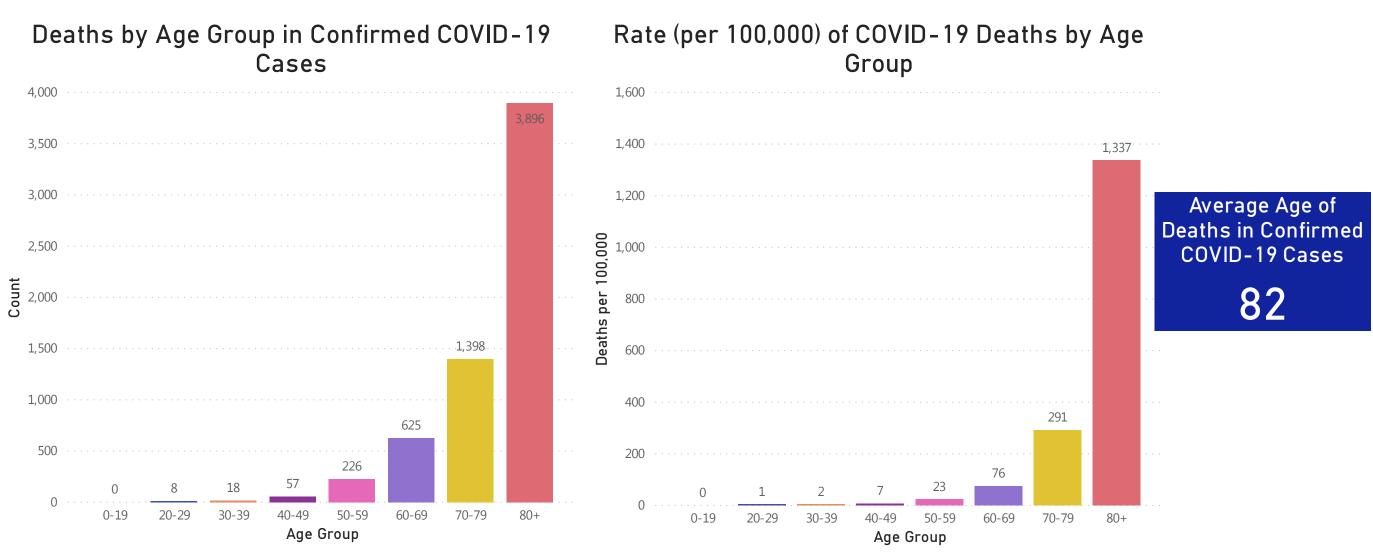

## **Deaths and Death Rate by County**

Data Sources: COVID-19 Data provided by the Bureau of Infectious Disease and Laboratory Sciences; County Population Estimates 2011-2018: Small Area Population Estimates 2011-2020, version 2018, Massachusetts Department of Public Health, Bureau of Environmental Health; Tables and Figures created by the Office of Population Health.

Note: all data are cumulative and current as of 10:00am on the date at the top of the page