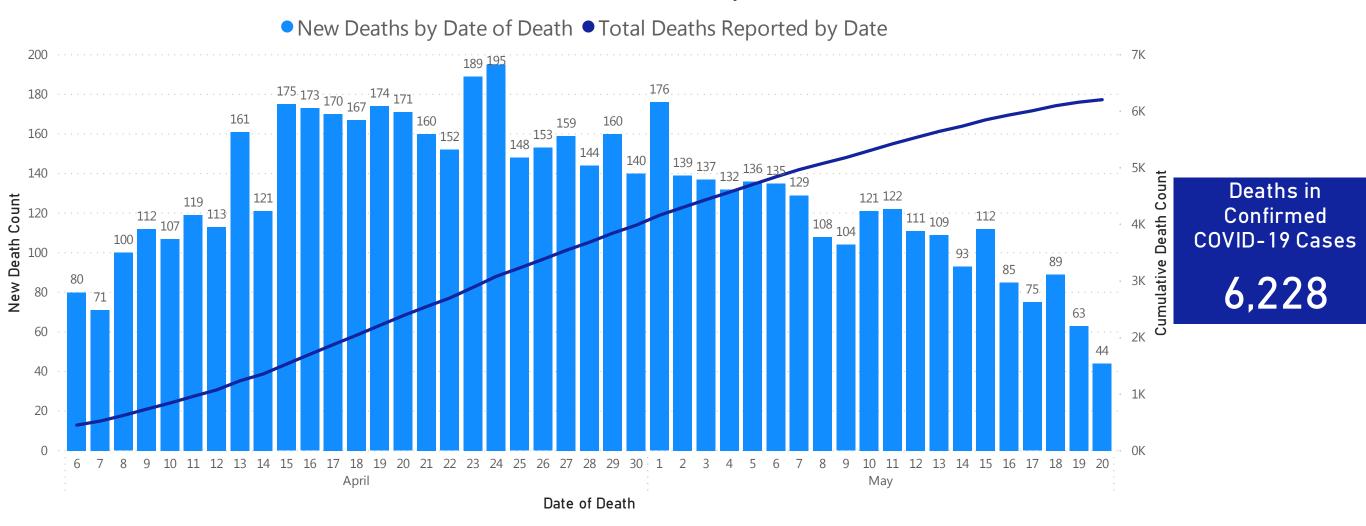

## **Daily and Cumulative Deaths**

Deaths\* in Confirmed COVID-19 Cases by Date of Death

Data Sources: COVID-19 Data provided by the Bureau of Infectious Disease and Laboratory Sciences and the Registry of Vital Records and Statistics; Tables and Figures created by the Office of Population Health Note: all data are current as of 10:00am on the date at the top of the page; \*Counts on the trend chart do not match total number of deaths reported, as there is a several day lag in reporting by date of death.

Friday, May 22, 2020