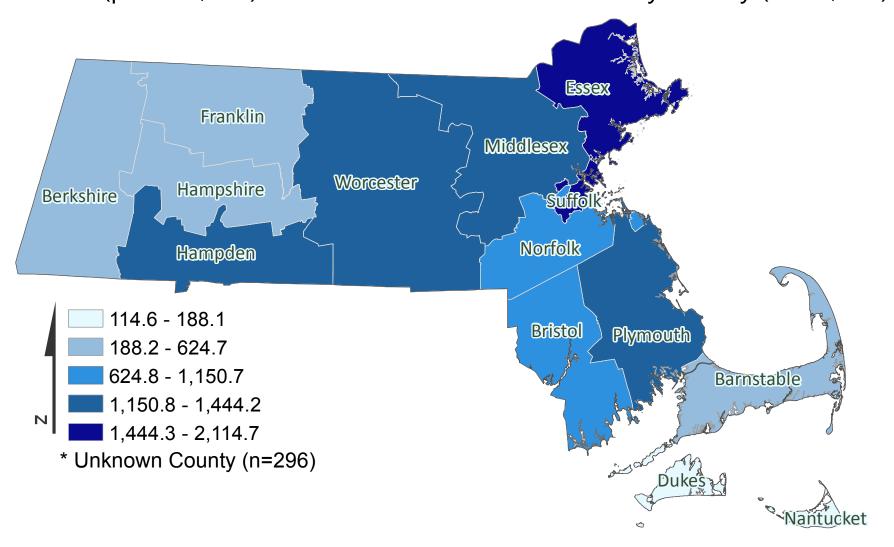

## Massachusetts Department of Public Health COVID-19 Dashboard - Friday, May 22, 2020 Prevalence by County

Rate (per 100,000) of Confirmed COVID-19 Cases by County (n=90,889)\*

Data Sources: COVID-19 Data provided by the Bureau of Infectious Disease and Laboratory Sciences; Map created by the Office of Population Health; County Population Estimates 2011-2018: Small Area Population Estimates 2011-2020, version 2018, Massachusetts Department of Public Health, Bureau of Environmental Health; Note: All data are cumulative and current as of 10:00 am on the date at the top of the page.