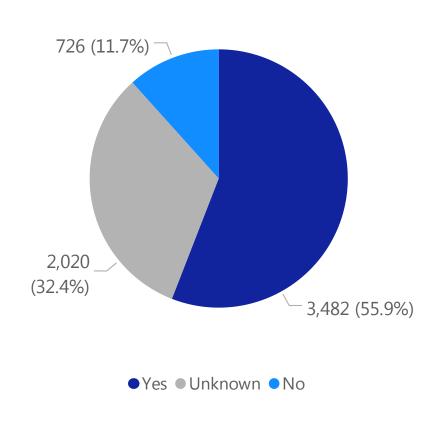

# Deaths by Sex, Previous Hospitalization, & Underlying Conditions

Deaths by Sex+

Deaths with a Previous Hospitalization\*

Deaths\*\* with Underlying Conditions

Data Sources: COVID-19 Data provided by the Bureau of Infectious Disease and Laboratory Sciences and the Registry of Vital Records and Statistics; Demographic data on hospitalized patients collected retrospectively; analysis does not include all hospitalized patients and may not add up to data totals from hospital survey; Tables and Figures created by the Office of Population Health.

Note: all data are cumulative and current as of 10:00am on the date at the top of the page; \*Hospitalized at any point in time, not necessarily the current status; \*\*Only includes data from deaths following completed investigation, figures are updates as additional investigations are completed; + Excludes unknown values