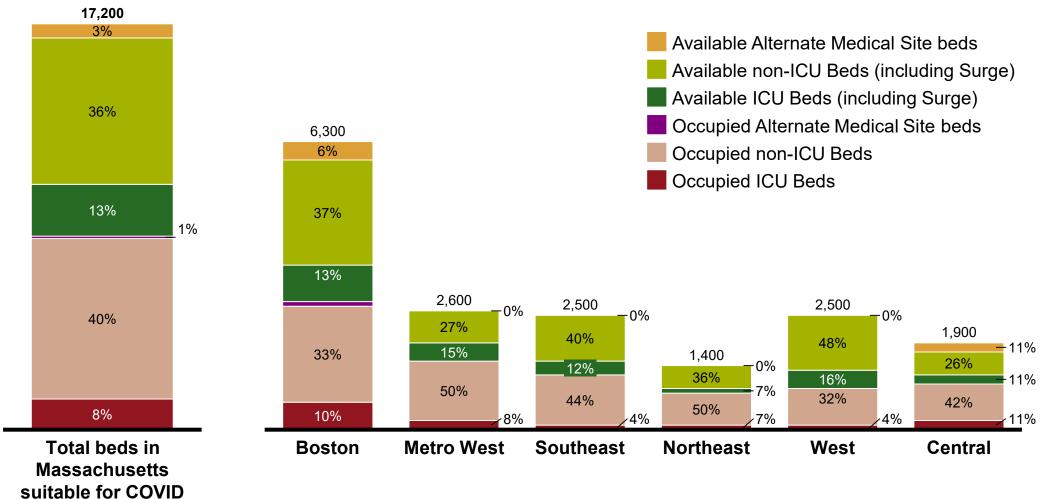

## **Total Hospital Capacity by Region**

Data collected as of 5/21/2020 5:00pm

Occupancy/ availability as reported by hospitals to DPH.