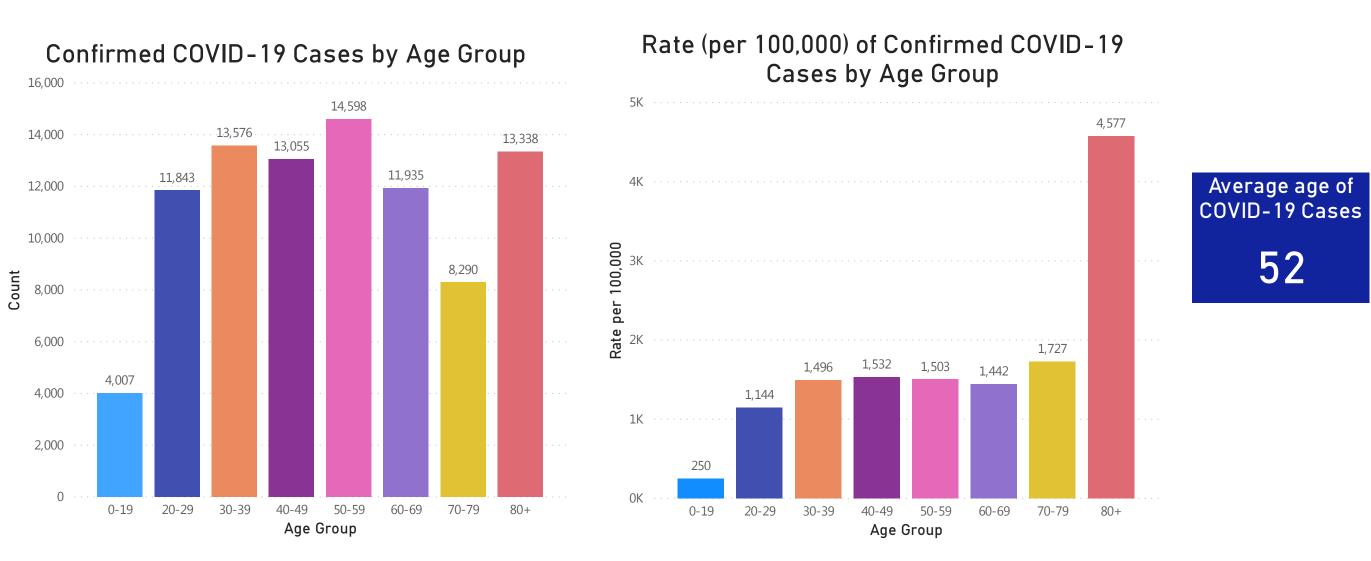

## Cases and Case Rate by Age Group

Data Sources: COVID-19 Data provided by the Bureau of Infectious Disease and Laboratory Sciences, Population Estimates 2011-2018: Small Area Population Estimates 2011-2020, version 2018; Tables and Figures created by the Office of Population Health. 10