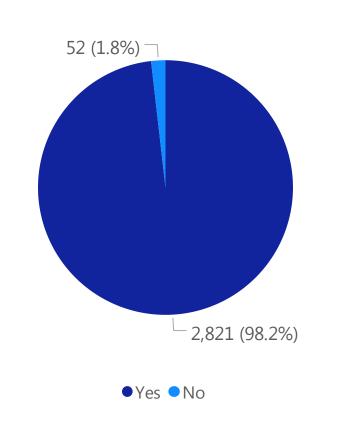

# Deaths by Sex, Previous Hospitalization, & Underlying Conditions

Deaths by Sex+

Deaths with a Previous Hospitalization\*

Deaths\*\* with Underlying Conditions

Data Sources: COVID-19 Data provided by the Bureau of Infectious Disease and Laboratory Sciences and the Registry of Vital Records and Statistics; Demographic data on hospitalized patients collected retrospectively; analysis does not include all hospitalized patients and may not add up to data totals from hospital survey; Tables and Figures created by the Office of Population Health.

Note: all data are cumulative and current as of 10:00am on the date at the top of the page; \*Hospitalized at any point in time, not necessarily the current status; \*\*Only includes data from deaths following completed investigation, figures are updates as additional investigations are completed; + Excludes unknown values