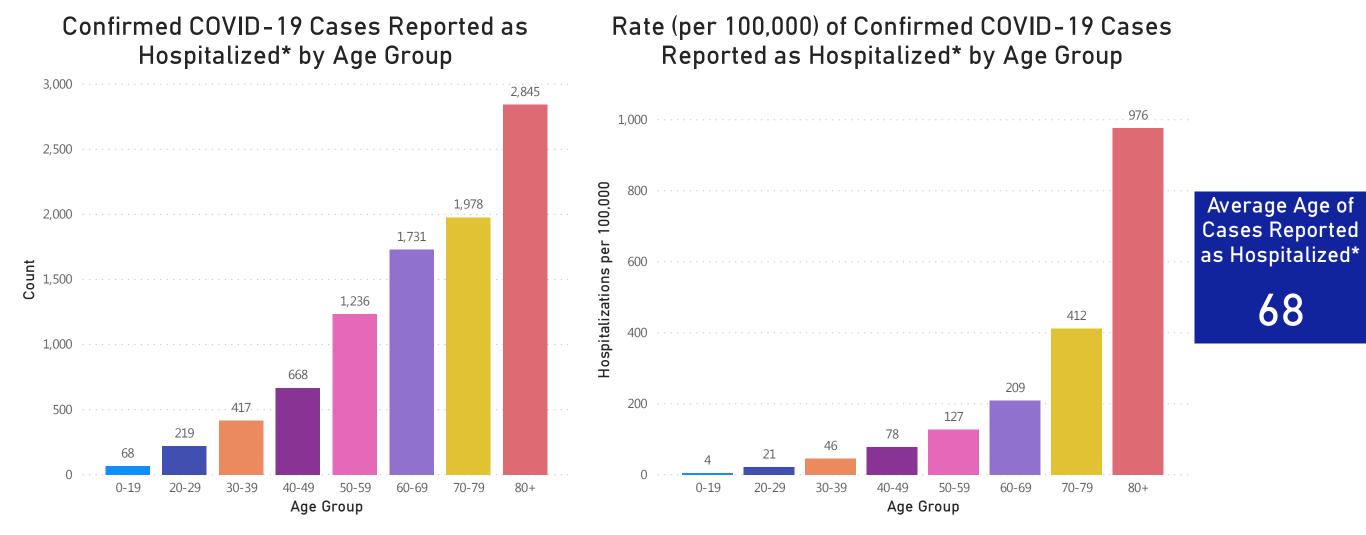

## **Deaths and Death Rate by Age Group**

Data Sources: COVID-19 Data provided by the Bureau of Infectious Disease and Laboratory Sciences and the Registry of Vital Records and Statistics; Population Estimates 2011-2018: Small Area Population Estimates 2011-2020, version 2018; Tables and Figures created by the Office of Population Health.

Note: all data are cumulative and current as of 10:00am on the date at the top of the page