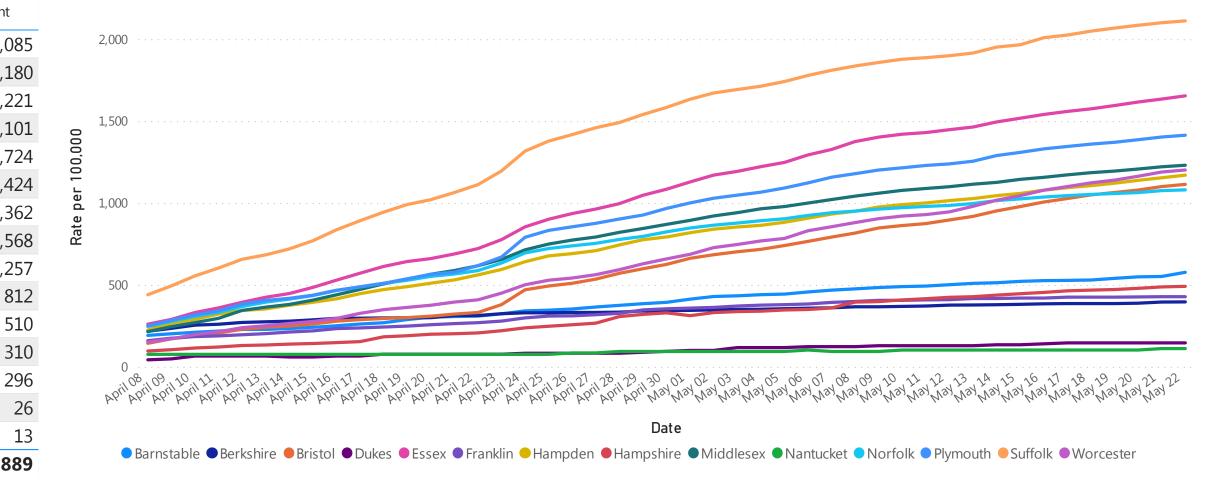

## **Cases and Case Growth by County**

### Count by County

Count

County

Franklin

Dukes

**Total** 

Unknown

Nantucket

90,889

Middlesex 20,085 Suffolk 17,180 13,221 Essex Worcester 10,101 Norfolk 7.724 Plymouth 7,424 Bristol 6,362 Hampden 5,568 Barnstable 1,257 Hampshire 812 Berkshire 510

Rate (per 100,000) of Confirmed COVID-19 Cases by Date and County

Data Sources: COVID-19 Data provided by the Bureau of Infectious Disease and Laboratory Sciences; County Population Estimates 2011-2018: Small Area Population Estimates 2011-2020, version 2018, Massachusetts Department of Public Health, Bureau of Environmental Health; Tables and Figures created by the Office of Population Health. 6

Note: all data are cumulative and current as of 10:00am on the date at the top of the page.