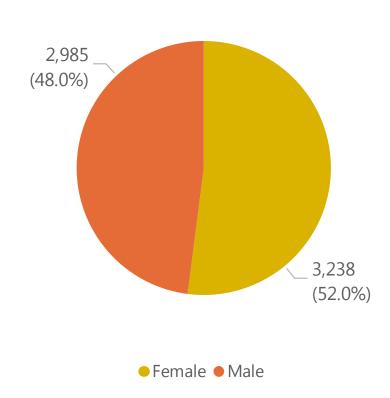

# Deaths by Sex, Previous Hospitalization, & Underlying Conditions

Deaths by Sex+

Deaths with a Previous Hospitalization\*

Deaths\*\* with Underlying Conditions

Data Sources: COVID-19 Data provided by the Bureau of Infectious Disease and Laboratory Sciences and the Registry of Vital Records and Statistics; Demographic data on hospitalized patients collected retrospectively; analysis does not include all hospitalized patients and may not add up to data totals from hospital survey; Tables and Figures created by the Office of Population Health.

Note: all data are cumulative and current as of 10:00am on the date at the top of the page; \*Hospitalized at any point in time, not necessarily the current status; \*\*Only includes data from deaths following completed investigation, figures are updates as additional investigations are completed; + Excludes unknown values