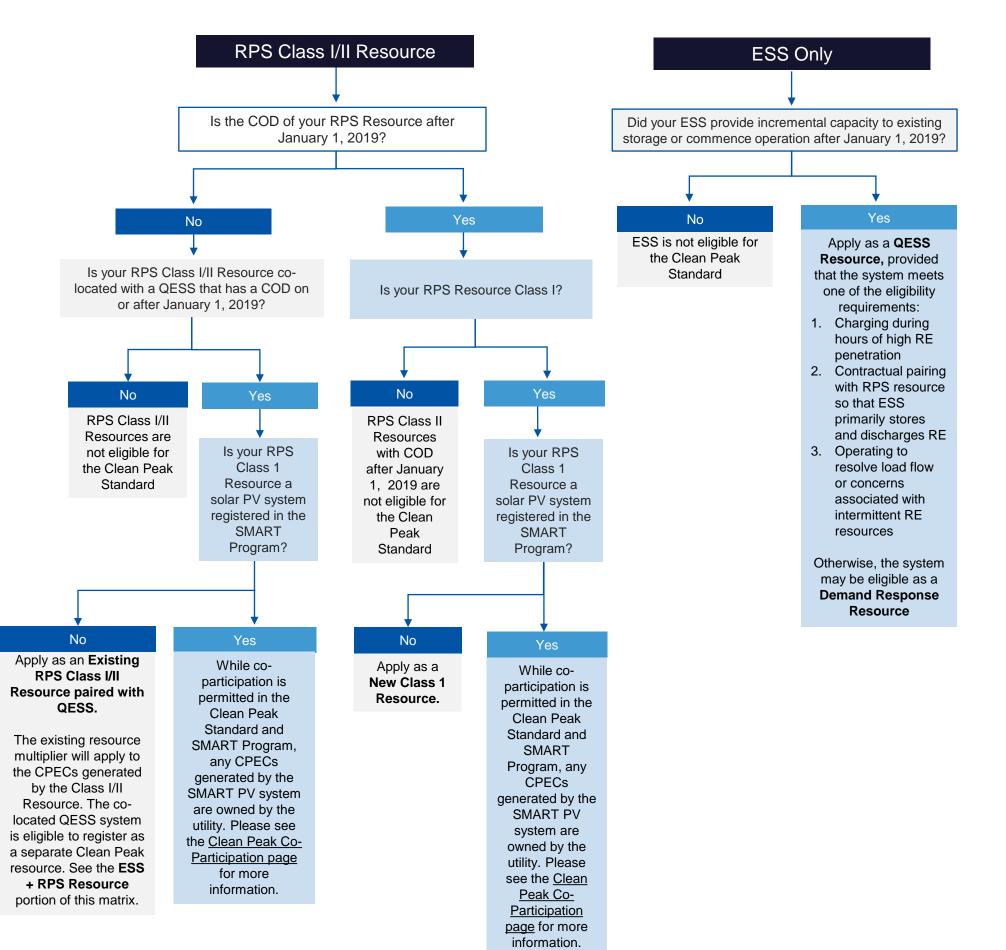

## **Decision Matrix for Applications**

This chart will help applicants to determine the correct technology type to select for their Clean Peak SQA application. Note that a resource must be in regulated utility territory in order to be eligible for the Clean Peak Standard Program. Resources interconnected within the service territory of a municipal lighting plant are ineligible to generate Clean Peak Energy Credits.

## Acronyms

COD Commercial operation date
CPEC Clean Peak Energy Certificate
ESS Energy storage system
QESS Qualified energy storage system

RE Renewable energy

RPS Renewable Portfolio Standard SQA Statement of Qualification

## WHAT BEST DESCRIBES THE SYSTEM BEING SUBMITTED FOR THE CLEAN PEAK STANDARD?