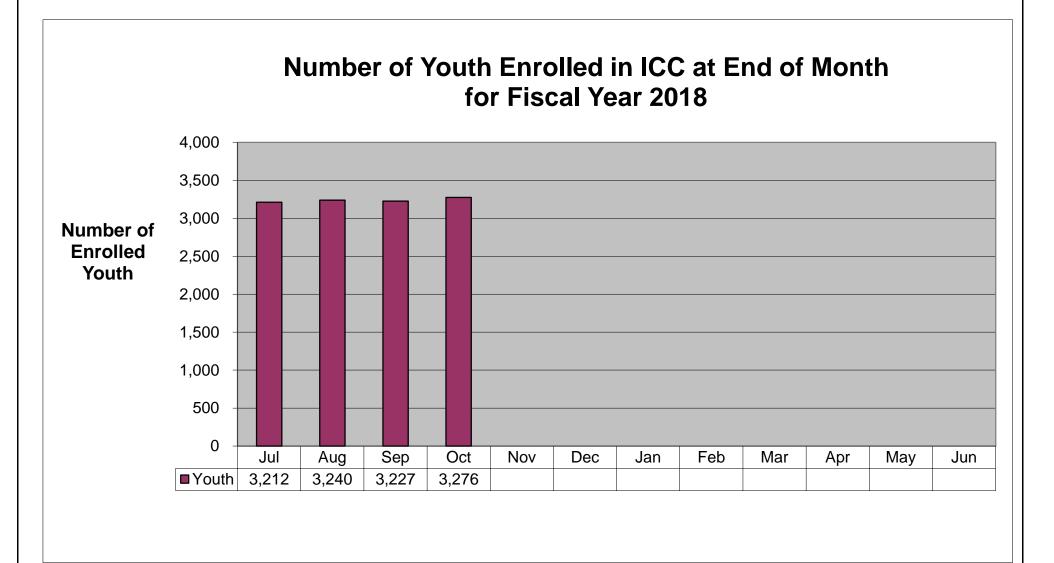

## Distribution of ICC Youth At End of Month by CSA for Current Month

|            |           | Consent   |         |              |                |             |          |       |       |
|------------|-----------|-----------|---------|--------------|----------------|-------------|----------|-------|-------|
|            | Goals Met | Withdrawn | Not SED | Family Moved | Disenrolled MH | Out of Home | Youth 21 | Other |       |
| Oct-17 (%) | 42%       | 27%       | 11%     | 3%           | 3%             | 4%          | 0%       | 12%   |       |
| YTD (%)    | 39%       | 28%       | 10%     | 5%           | 3%             | 3%          | 0%       | 12%   | Total |
| Youth      | 130       | 83        | 33      | 10           | 10             | 11          | 0        | 36    | 313   |
| YTD (N)    | 597       | 435       | 150     | 80           | 52             | 52          | 2        | 181   | 1549  |