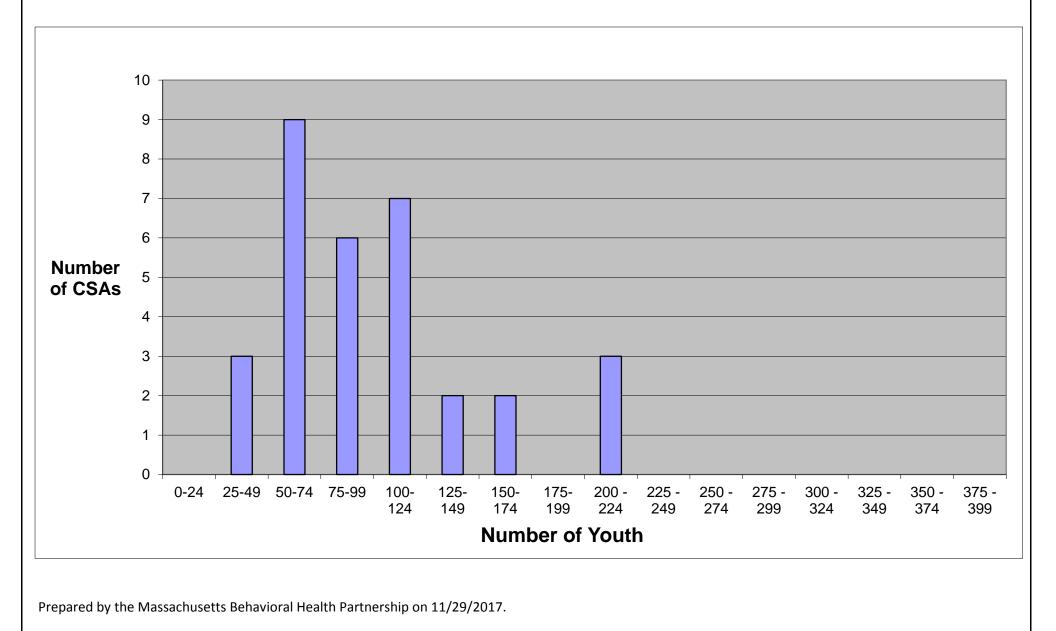

## Distribution of ICC Youth At End of Month by CSA for Current Month

|            |           | Consent   |         |              |                |             |          |       |       |
|------------|-----------|-----------|---------|--------------|----------------|-------------|----------|-------|-------|
|            | Goals Met | Withdrawn | Not SED | Family Moved | Disenrolled MH | Out of Home | Youth 21 | Other |       |
| Oct-17 (%) | 42%       | 27%       | 11%     | 3%           | 3%             | 4%          | 0%       | 12%   |       |
| YTD (%)    | 39%       | 28%       | 10%     | 5%           | 3%             | 3%          | 0%       | 12%   | Total |
| Youth      | 130       | 83        | 33      | 10           | 10             | 11          | 0        | 36    | 313   |
| YTD (N)    | 597       | 435       | 150     | 80           | 52             | 52          | 2        | 181   | 1549  |