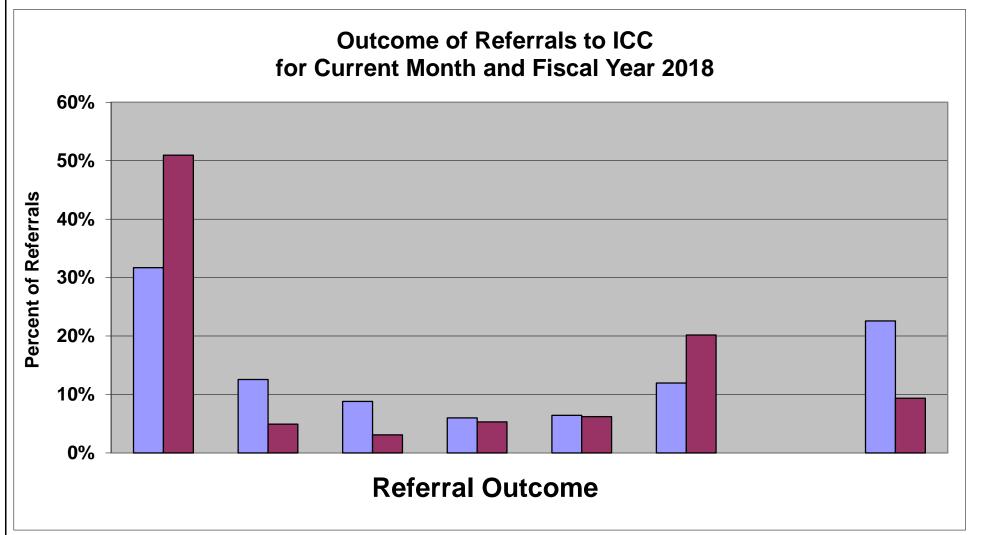

Referral Status (Based on status at end of month):

Service Started: Youth/family has provided written consent to participate and has met with a care coordinator, not a family partner.

**Initial Appointment Offered:** Youth for whom an appointment has been offered but the care coordinator, or family partner has not yet met face to face with the family, or the family has not yet accepted the offered appointment time.

Family Not Yet Reached: Youth for whom a referral has been made, but CSA staff are still attempting to reach the youth/family.

Not MassHealth Eligible: Youth who is no longer eligible for MassHealth Standard or CommonHealth.

**Referred to Other Service:** Youth/family who are referred to more clinically appropriate service, such as MCI, IHT, or outpatient, and who are not interested in ICC at this provider at this time. This includes youth who choose to go to another ICC provider, or another service and who are not added to the wait list for ICC.

**Family Declines Service:** Youth/family indicates that they are not interested in ICC services at this time, either verbally or in writing to the CSA, OR by not responding to outreach attempts.

**Waiting for Preferred Staff:** Youth/family who choose to wait to schedule a first appointment in order to work with a particular family partner or care coordinator, or person with particular characteristic (e.g. gender, etc.).

Waiting to Schedule 1st Appointment: Youth/family is waiting for future appointment that is not yet scheduled, due to CSA capacity.

Out of home: Includes youth who are placed out of home and unable to return to community even with ICC supports.

Youth 21: Youth who has aged out because he/she is now 21.

|            |                 |              |                |                 |               |                 |                 | Waiting to   |       |
|------------|-----------------|--------------|----------------|-----------------|---------------|-----------------|-----------------|--------------|-------|
|            |                 | Initial Appt | Family Not Yet |                 | Referred to   | Family Declines | Waiting for     | Schedule 1st |       |
|            | Service Started | Offered      | Reached        | Not MH Eligible | Other Service | Service         | Preferred Staff | Appt         |       |
| Oct-17 (%) | 32%             | 13%          | 9%             | 6%              | 6%            | 12%             | 0%              | 23%          |       |
| YTD (%)    | 51%             | 5%           | 3%             | 5%              | 6%            | 20%             | 0%              | 9%           | Total |
| Youth      | 212             | 84           | 59             | 40              | 43            | 80              | 0               | 151          | 669   |
| YTD (N)    | 1240            | 120          | 75             | 129             | 151           | 491             | 0               | 228          | 2434  |