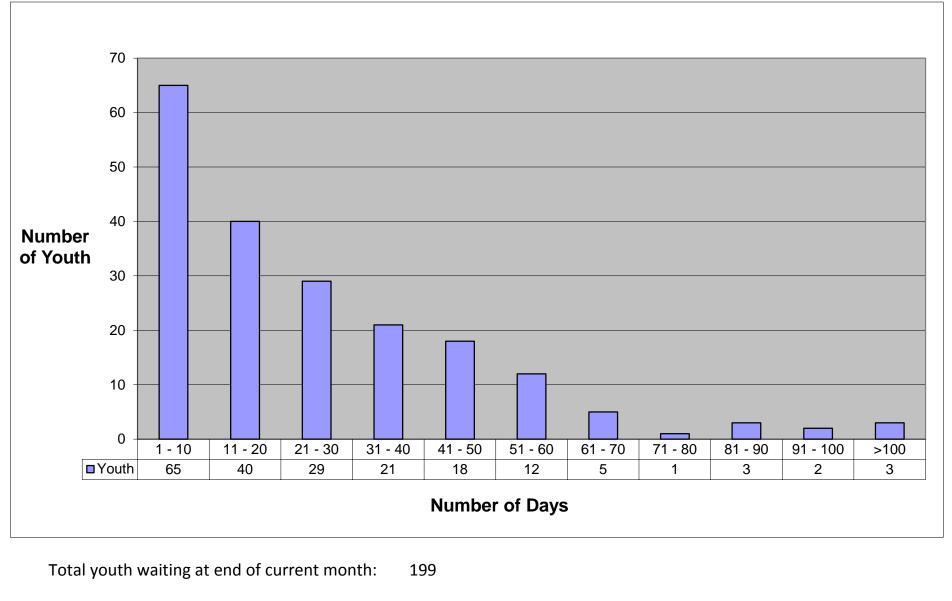

### Distribution of Youth Waiting at End of Month by CSA

Distribution of Youth Waiting by Days Waiting for Current Month