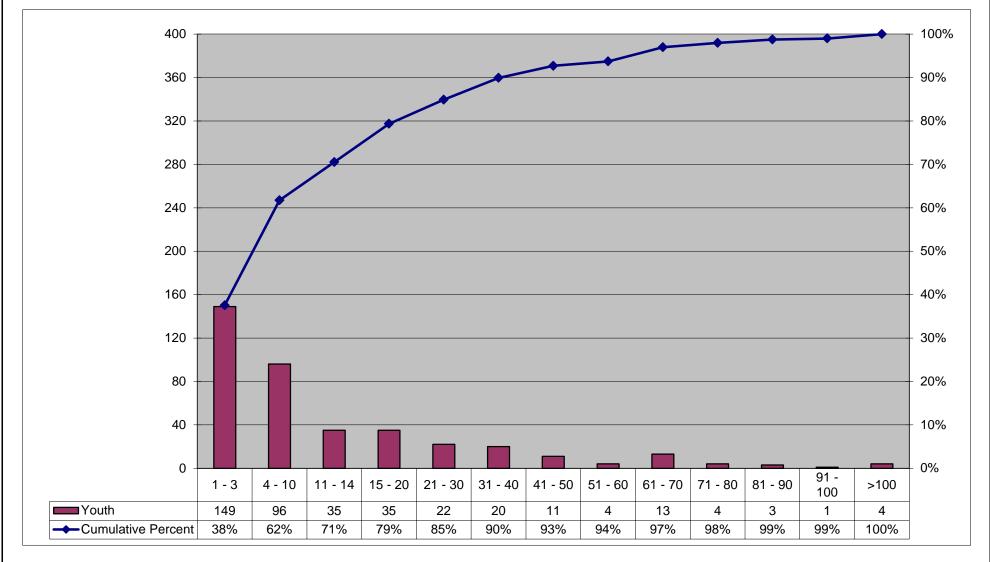

### Distribution of Youth Waiting at End of Month by CSA

Distribution of Youth Waiting by Days Waiting for Current Month