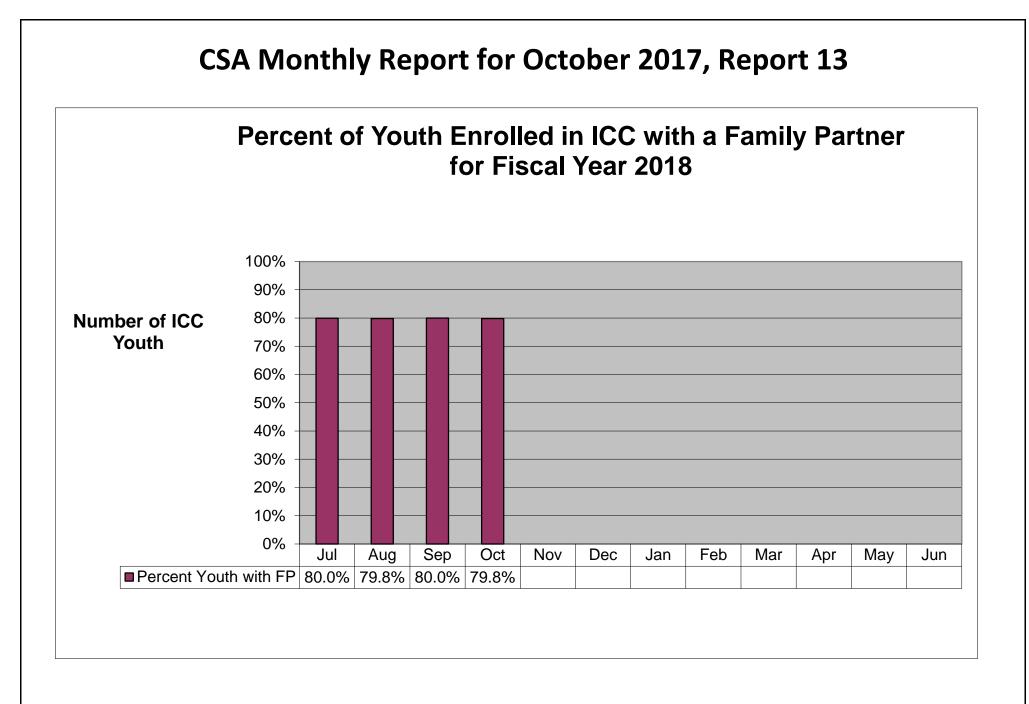

Withdrawn         Not SED         Family Moved         Disenrolled MH         Out of Home         Youth 21           10.4         4.8         2.3         3.7         6.0         5.1         0.0           10.4         4.7         4.0         5.5         6.3         6.0         9.6           130         83         33         10         10         11         0 | Goals Met         Withdrawn         Not SED         Family Moved         Disenrolled MH         Out of Home         Youth 21         Other           10.4         4.8         2.3         3.7         6.0         5.1         0.0         5.3           10.4         4.7         4.0         5.5         6.3         6.0         9.6         6.3           130         83         33         10         10         11         0         36 |









Average Caseload (All FTEs) = 9.6

Based on caseload per FTE rounded to nearest whole number. Does not include Senior Care Coordinator caseloads. Full Time = >.7 FTE. Graph shows 87% of youth enrolled.