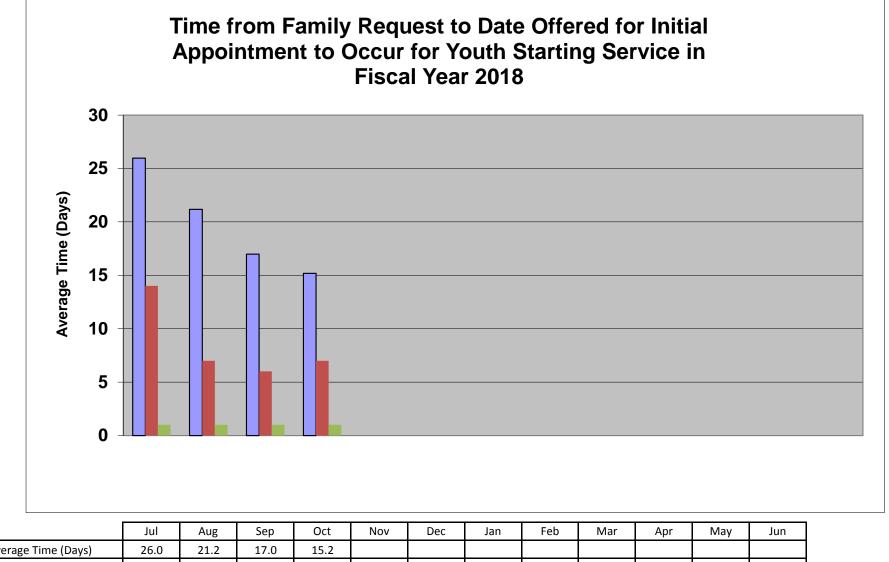

| Average Time (Days) | 26.0 | 21.2 | 17.0 | 15.2 |  |  |  |  |
|---------------------|------|------|------|------|--|--|--|--|
| Median Time (Days)  | 14.0 | 7.0  | 6.0  | 7.0  |  |  |  |  |
| Mode Time (Days)    | 1    | 1    | 1    | 1    |  |  |  |  |
| <br>Youth           | 416  | 480  | 318  | 397  |  |  |  |  |

Distribution of Time from Family Request to Date Offered for Initial Appointment to Occur for Youth Starting Service in Current Month

Total youth starting services at end of current month: 397