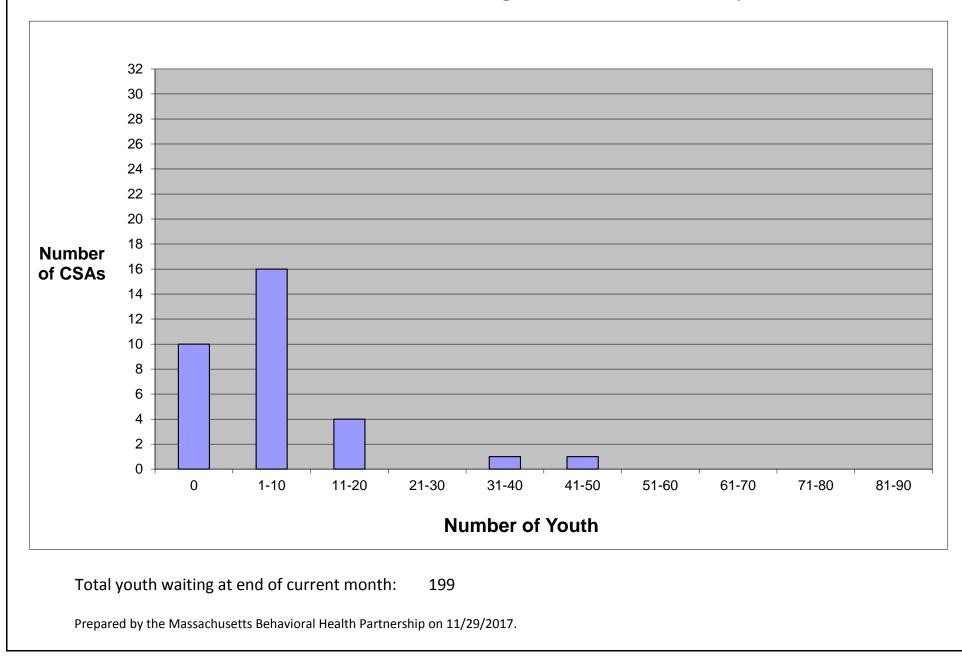

### Distribution of Youth Waiting at End of Month by CSA

Distribution of Youth Waiting by Days Waiting for Current Month