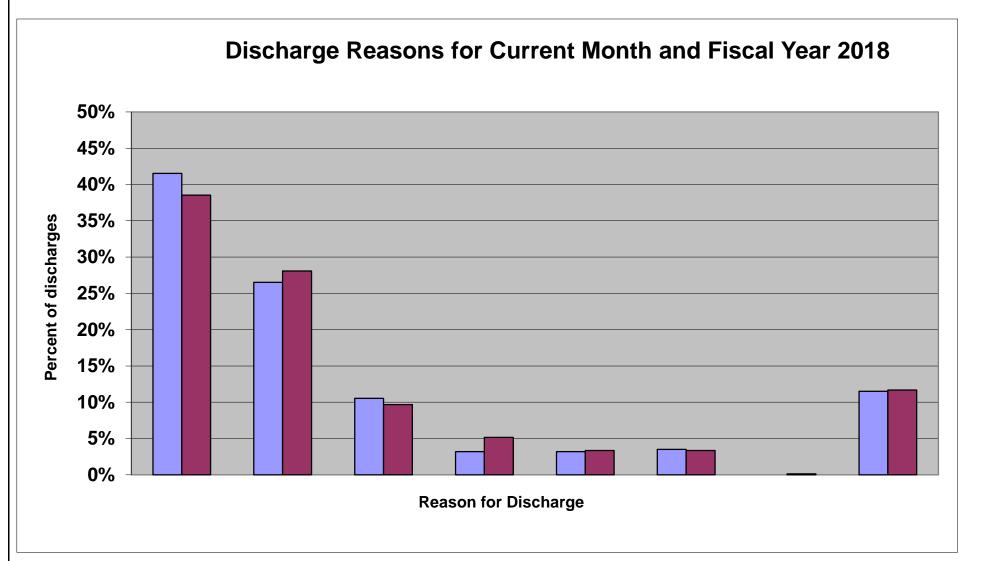

#### **Discharge Reasons**

**Goals Met:** Youth who no longer meets medical necessity criteria because goals have been met and continued services are not required in preventing worsening of behavioral health condition.

**Consent withdrawn:** Youth/family who indicate they no longer want services, either by formally withdrawing consent, or by no longer engaging in or participating in services.

**Not SED:** Youth who no longer meets medical necessity criteria due to SED criteria no longer being met.

Family Moved: Includes youth/family who move too far away for the current CSA or move out of the CSA area because of a change in caregiver.

**Disenrolled MH:** Includes youth disenrolled from MassHealth and youth still enrolled in MassHealth but disenrolled from an ICC eligible benefit category. Does not include youth changing to a different MCE.

Out of home: Includes youth who are placed out of home and unable to return to community even with ICC supports.

Youth 21: Youth who has aged out because he/she is now 21.

|            |                 |              |                |                 |               |                 |                 | Waiting to   |       |
|------------|-----------------|--------------|----------------|-----------------|---------------|-----------------|-----------------|--------------|-------|
|            |                 | Initial Appt | Family Not Yet |                 | Referred to   | Family Declines | Waiting for     | Schedule 1st |       |
|            | Service Started | Offered      | Reached        | Not MH Eligible | Other Service | Service         | Preferred Staff | Appt         |       |
| Oct-17 (%) | 32%             | 13%          | 9%             | 6%              | 6%            | 12%             | 0%              | 23%          |       |
| YTD (%)    | 51%             | 5%           | 3%             | 5%              | 6%            | 20%             | 0%              | 9%           | Total |
| Youth      | 212             | 84           | 59             | 40              | 43            | 80              | 0               | 151          | 669   |
| YTD (N)    | 1240            | 120          | 75             | 129             | 151           | 491             | 0               | 228          | 2434  |

## Distribution of ICC Youth At End of Month by CSA for Current Month

|            |           | Consent   |         |              |                |             |          |       |       |
|------------|-----------|-----------|---------|--------------|----------------|-------------|----------|-------|-------|
|            | Goals Met | Withdrawn | Not SED | Family Moved | Disenrolled MH | Out of Home | Youth 21 | Other |       |
| Oct-17 (%) | 42%       | 27%       | 11%     | 3%           | 3%             | 4%          | 0%       | 12%   |       |
| YTD (%)    | 39%       | 28%       | 10%     | 5%           | 3%             | 3%          | 0%       | 12%   | Total |
| Youth      | 130       | 83        | 33      | 10           | 10             | 11          | 0        | 36    | 313   |
| YTD (N)    | 597       | 435       | 150     | 80           | 52             | 52          | 2        | 181   | 1549  |