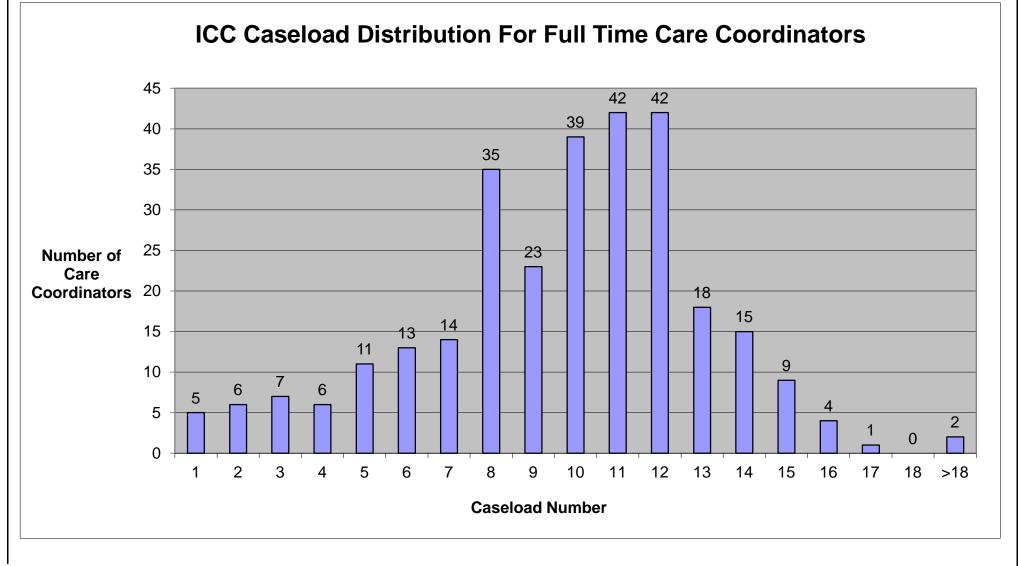

Average Caseload (All FTEs) = 9.6

Based on caseload per FTE rounded to nearest whole number. Does not include Senior Care Coordinator caseloads. Full Time = >.7 FTE. Graph shows 87% of youth enrolled.