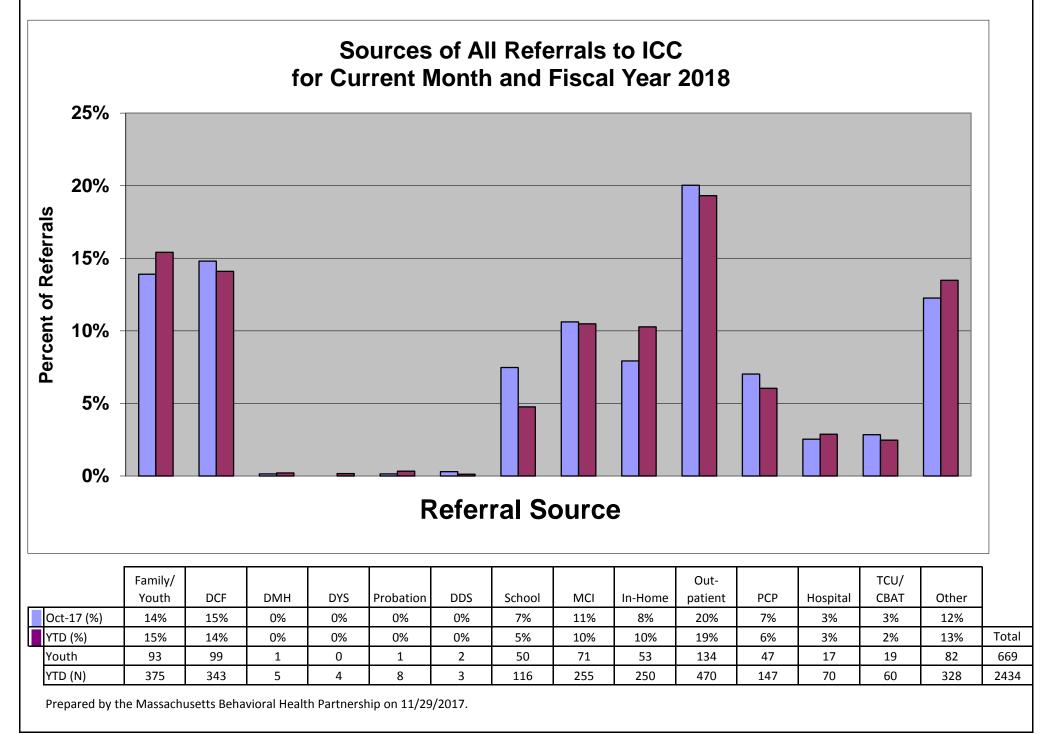

#### **Keys to Referral Sources:**

Family/Youth: This is a self referral by family or youth

**DCF:** Department of Children and Families

**DMH:** Department of Mental Health

DYS: Department of Youth Services

#### **Probation:**

DDS: Department of Developmental Services
School: Includes pre-school or Headstart
MCI: Mobile Crisis Intervention Services
In-Home: In-Home Therapy Services
Outpatient: Includes any outpatient behavioral health provider
PCP: Primary Care Provider
Hospital: Only psychiatric hospitals
TCU/CBAT: Transitional Care Units and Community Based Acute Treatment facilities

#### **General Acronyms:**

CSA: Community Service Agency
ICC: Intensive Care Coordination
FP: Family Partner
FTE: Full Time Equivalent
YTD: Year to Date
LOS: Length of Stay
MCE: Managed Care Entities

**Referrals:** Referrals are defined as calls to the CSA requesting ICC services on behalf of a youth, where the referral source (if not the family/youth themselves) has spoken with the family and believes the member is appropriate for and interested in the ICC service. Referrals exclude calls regarding people who are out of the age range for the service, or who do not have MassHealth Standard or MassHealth CommonHealth. Date for referral is considered date referral made, even if just a message.