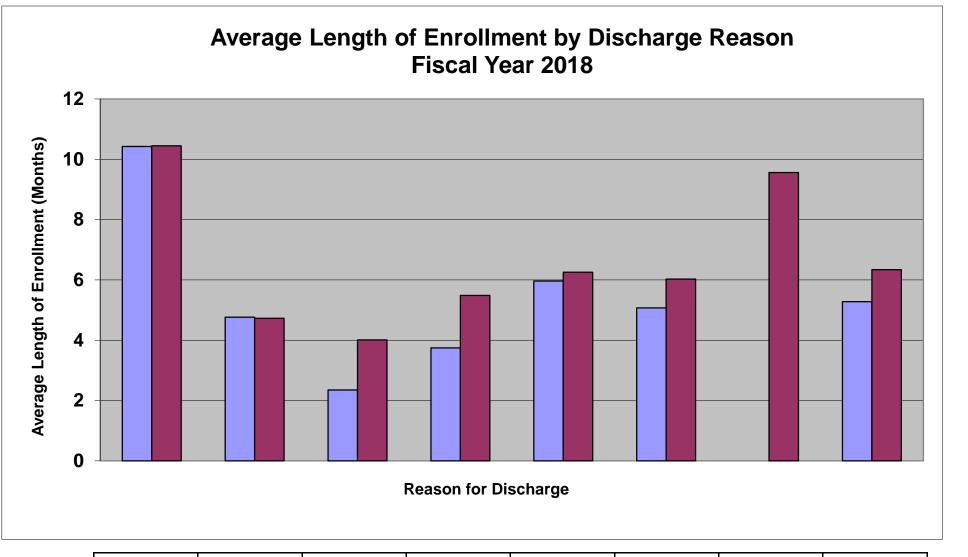

#### **Discharge Reasons**

**Goals Met:** Youth who no longer meets medical necessity criteria because goals have been met and continued services are not required in preventing worsening of behavioral health condition.

**Consent withdrawn:** Youth/family who indicate they no longer want services, either by formally withdrawing consent, or by no longer engaging in or participating in services.

**Not SED:** Youth who no longer meets medical necessity criteria due to SED criteria no longer being met.

Family Moved: Includes youth/family who move too far away for the current CSA or move out of the CSA area because of a change in caregiver.

**Disenrolled MH:** Includes youth disenrolled from MassHealth and youth still enrolled in MassHealth but disenrolled from an ICC eligible benefit category. Does not include youth changing to a different MCE.

Out of home: Includes youth who are placed out of home and unable to return to community even with ICC supports.

Youth 21: Youth who has aged out because he/she is now 21.

|            |                 |              |                |                 |               |                 |                 | Waiting to   |       |
|------------|-----------------|--------------|----------------|-----------------|---------------|-----------------|-----------------|--------------|-------|
|            |                 | Initial Appt | Family Not Yet |                 | Referred to   | Family Declines | Waiting for     | Schedule 1st |       |
|            | Service Started | Offered      | Reached        | Not MH Eligible | Other Service | Service         | Preferred Staff | Appt         |       |
| Oct-17 (%) | 32%             | 13%          | 9%             | 6%              | 6%            | 12%             | 0%              | 23%          |       |
| YTD (%)    | 51%             | 5%           | 3%             | 5%              | 6%            | 20%             | 0%              | 9%           | Total |
| Youth      | 212             | 84           | 59             | 40              | 43            | 80              | 0               | 151          | 669   |
| YTD (N)    | 1240            | 120          | 75             | 129             | 151           | 491             | 0               | 228          | 2434  |

|           | Consent             |                                                                                                            |                                                                                                                                                               |                                                                                                                                                                                                                       |                                                                                                                                                                                                                                                                                 |                                                                                                                                                                                                                                                                                                                                        |                                                                                                                                                                                                                                                                                                                                                                                           |                                                                                                                                                                                                                                                                                                                                                                                                                                            |
|-----------|---------------------|------------------------------------------------------------------------------------------------------------|---------------------------------------------------------------------------------------------------------------------------------------------------------------|-----------------------------------------------------------------------------------------------------------------------------------------------------------------------------------------------------------------------|---------------------------------------------------------------------------------------------------------------------------------------------------------------------------------------------------------------------------------------------------------------------------------|----------------------------------------------------------------------------------------------------------------------------------------------------------------------------------------------------------------------------------------------------------------------------------------------------------------------------------------|-------------------------------------------------------------------------------------------------------------------------------------------------------------------------------------------------------------------------------------------------------------------------------------------------------------------------------------------------------------------------------------------|--------------------------------------------------------------------------------------------------------------------------------------------------------------------------------------------------------------------------------------------------------------------------------------------------------------------------------------------------------------------------------------------------------------------------------------------|
| Goals Met | Withdrawn           | Not SED                                                                                                    | Family Moved                                                                                                                                                  | Disenrolled MH                                                                                                                                                                                                        | Out of Home                                                                                                                                                                                                                                                                     | Youth 21                                                                                                                                                                                                                                                                                                                               | Other                                                                                                                                                                                                                                                                                                                                                                                     |                                                                                                                                                                                                                                                                                                                                                                                                                                            |
| 10.4      | 4.8                 | 2.3                                                                                                        | 3.7                                                                                                                                                           | 6.0                                                                                                                                                                                                                   | 5.1                                                                                                                                                                                                                                                                             | 0.0                                                                                                                                                                                                                                                                                                                                    | 5.3                                                                                                                                                                                                                                                                                                                                                                                       |                                                                                                                                                                                                                                                                                                                                                                                                                                            |
| 10.4      | 4.7                 | 4.0                                                                                                        | 5.5                                                                                                                                                           | 6.3                                                                                                                                                                                                                   | 6.0                                                                                                                                                                                                                                                                             | 9.6                                                                                                                                                                                                                                                                                                                                    | 6.3                                                                                                                                                                                                                                                                                                                                                                                       | Total                                                                                                                                                                                                                                                                                                                                                                                                                                      |
| 130       | 83                  | 33                                                                                                         | 10                                                                                                                                                            | 10                                                                                                                                                                                                                    | 11                                                                                                                                                                                                                                                                              | 0                                                                                                                                                                                                                                                                                                                                      | 36                                                                                                                                                                                                                                                                                                                                                                                        | 313                                                                                                                                                                                                                                                                                                                                                                                                                                        |
| 597       | 435                 | 150                                                                                                        | 80                                                                                                                                                            | 52                                                                                                                                                                                                                    | 52                                                                                                                                                                                                                                                                              | 2                                                                                                                                                                                                                                                                                                                                      | 181                                                                                                                                                                                                                                                                                                                                                                                       | 1549                                                                                                                                                                                                                                                                                                                                                                                                                                       |
|           | 10.4<br>10.4<br>130 | Goals Met         Withdrawn           10.4         4.8           10.4         4.7           130         83 | Goals Met         Withdrawn         Not SED           10.4         4.8         2.3           10.4         4.7         4.0           130         83         33 | Goals Met         Withdrawn         Not SED         Family Moved           10.4         4.8         2.3         3.7           10.4         4.7         4.0         5.5           130         83         33         10 | Goals Met         Withdrawn         Not SED         Family Moved         Disenrolled MH           10.4         4.8         2.3         3.7         6.0           10.4         4.7         4.0         5.5         6.3           130         83         33         10         10 | Goals Met         Withdrawn         Not SED         Family Moved         Disenrolled MH         Out of Home           10.4         4.8         2.3         3.7         6.0         5.1           10.4         4.7         4.0         5.5         6.3         6.0           130         83         33         10         10         11 | Goals Met         Withdrawn         Not SED         Family Moved         Disenrolled MH         Out of Home         Youth 21           10.4         4.8         2.3         3.7         6.0         5.1         0.0           10.4         4.7         4.0         5.5         6.3         6.0         9.6           130         83         33         10         10         11         0 | Goals Met         Withdrawn         Not SED         Family Moved         Disenrolled MH         Out of Home         Youth 21         Other           10.4         4.8         2.3         3.7         6.0         5.1         0.0         5.3           10.4         4.7         4.0         5.5         6.3         6.0         9.6         6.3           130         83         33         10         10         11         0         36 |