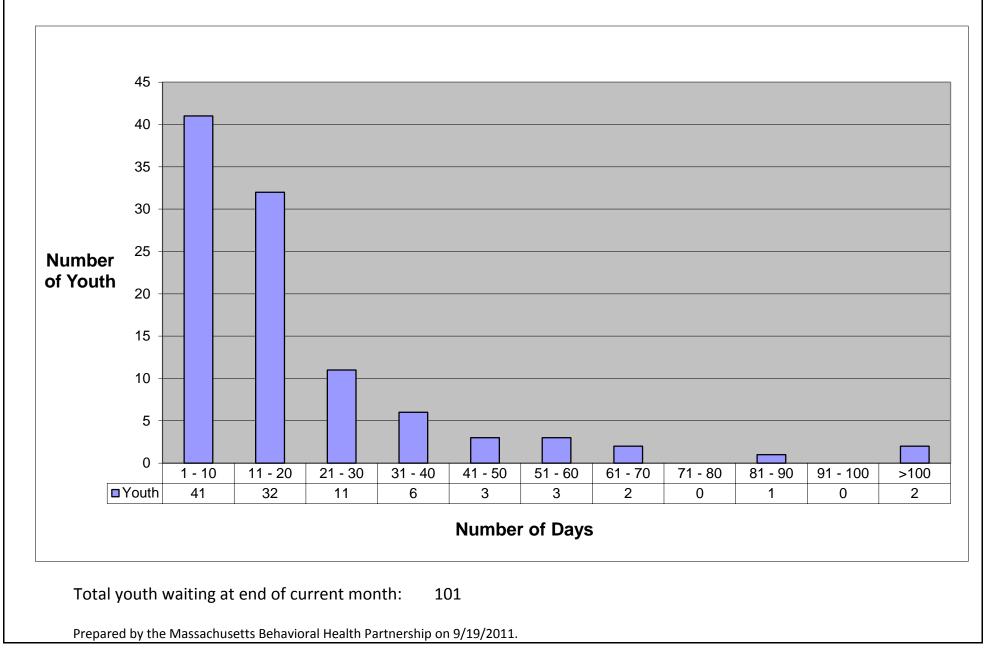

### Distribution of Youth Waiting at End of Month by CSA

**Distribution of Youth Waiting by Days Waiting for Current Month** 

Distribution of ICC Youth At End of Month by CSA for Current Month

|           | Consent           |                                                                                                           |                                                                                                                                                            |                                                                                                                                                                                                                  |                                                                                                                                                                                                                                                                          |                                                                                                                                                                                                                                                                                                                               |                                                                                                                                                                                                                                                                                                                                                                                |                                                                                                                                                                                                                                                                                                                                                                                                                               |
|-----------|-------------------|-----------------------------------------------------------------------------------------------------------|------------------------------------------------------------------------------------------------------------------------------------------------------------|------------------------------------------------------------------------------------------------------------------------------------------------------------------------------------------------------------------|--------------------------------------------------------------------------------------------------------------------------------------------------------------------------------------------------------------------------------------------------------------------------|-------------------------------------------------------------------------------------------------------------------------------------------------------------------------------------------------------------------------------------------------------------------------------------------------------------------------------|--------------------------------------------------------------------------------------------------------------------------------------------------------------------------------------------------------------------------------------------------------------------------------------------------------------------------------------------------------------------------------|-------------------------------------------------------------------------------------------------------------------------------------------------------------------------------------------------------------------------------------------------------------------------------------------------------------------------------------------------------------------------------------------------------------------------------|
| Goals Met | Withdrawn         | Not SED                                                                                                   | Family Moved                                                                                                                                               | Disenrolled MH                                                                                                                                                                                                   | Out of Home                                                                                                                                                                                                                                                              | Youth 21                                                                                                                                                                                                                                                                                                                      | Other                                                                                                                                                                                                                                                                                                                                                                          |                                                                                                                                                                                                                                                                                                                                                                                                                               |
| 45%       | 27%               | 7%                                                                                                        | 5%                                                                                                                                                         | 3%                                                                                                                                                                                                               | 6%                                                                                                                                                                                                                                                                       | 0%                                                                                                                                                                                                                                                                                                                            | 8%                                                                                                                                                                                                                                                                                                                                                                             |                                                                                                                                                                                                                                                                                                                                                                                                                               |
| 42%       | 29%               | 7%                                                                                                        | 5%                                                                                                                                                         | 5%                                                                                                                                                                                                               | 6%                                                                                                                                                                                                                                                                       | 0%                                                                                                                                                                                                                                                                                                                            | 7%                                                                                                                                                                                                                                                                                                                                                                             | Total                                                                                                                                                                                                                                                                                                                                                                                                                         |
| 177       | 106               | 29                                                                                                        | 19                                                                                                                                                         | 13                                                                                                                                                                                                               | 22                                                                                                                                                                                                                                                                       | 0                                                                                                                                                                                                                                                                                                                             | 31                                                                                                                                                                                                                                                                                                                                                                             | 397                                                                                                                                                                                                                                                                                                                                                                                                                           |
| 338       | 232               | 53                                                                                                        | 40                                                                                                                                                         | 37                                                                                                                                                                                                               | 52                                                                                                                                                                                                                                                                       | 1                                                                                                                                                                                                                                                                                                                             | 57                                                                                                                                                                                                                                                                                                                                                                             | 810                                                                                                                                                                                                                                                                                                                                                                                                                           |
| -         | 45%<br>42%<br>177 | Goals Met         Withdrawn           45%         27%           42%         29%           177         106 | Goals Met         Withdrawn         Not SED           45%         27%         7%           42%         29%         7%           177         106         29 | Goals Met         Withdrawn         Not SED         Family Moved           45%         27%         7%         5%           42%         29%         7%         5%           177         106         29         19 | Goals Met         Withdrawn         Not SED         Family Moved         Disenrolled MH           45%         27%         7%         5%         3%           42%         29%         7%         5%         5%           177         106         29         19         13 | Goals Met         Withdrawn         Not SED         Family Moved         Disenrolled MH         Out of Home           45%         27%         7%         5%         3%         6%           42%         29%         7%         5%         5%         6%           177         106         29         19         13         22 | Goals Met         Withdrawn         Not SED         Family Moved         Disenrolled MH         Out of Home         Youth 21           45%         27%         7%         5%         3%         6%         0%           42%         29%         7%         5%         5%         6%         0%           177         106         29         19         13         22         0 | Goals Met         Withdrawn         Not SED         Family Moved         Disenrolled MH         Out of Home         Youth 21         Other           45%         27%         7%         5%         3%         6%         0%         8%           42%         29%         7%         5%         5%         6%         0%         7%           177         106         29         19         13         22         0         31 |