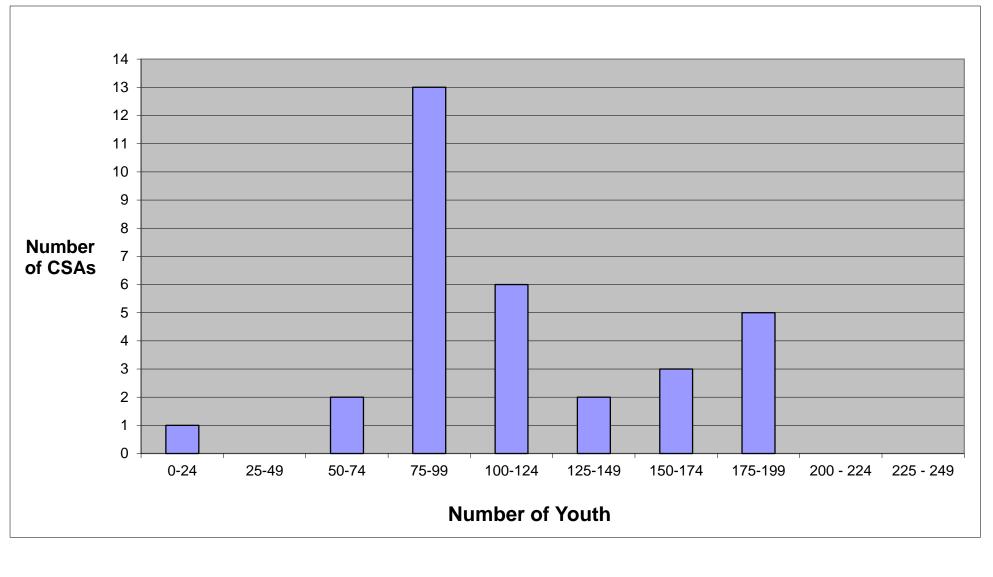

### Distribution of Youth Waiting at End of Month by CSA

**Distribution of Youth Waiting by Days Waiting for Current Month** 

Distribution of ICC Youth At End of Month by CSA for Current Month

|           | Consent           |                                                                                                           |                                                                                                                                                            |                                                                                                                                                                                                                  |                                                                                                                                                                                                                                                                          |                                                                                                                                                                                                                                                                                                                               |                                                                                                                                                                                                                                                                                                                                                                                |                                                                                                                                                                                                                                                                                                                                                                                                                               |
|-----------|-------------------|-----------------------------------------------------------------------------------------------------------|------------------------------------------------------------------------------------------------------------------------------------------------------------|------------------------------------------------------------------------------------------------------------------------------------------------------------------------------------------------------------------|--------------------------------------------------------------------------------------------------------------------------------------------------------------------------------------------------------------------------------------------------------------------------|-------------------------------------------------------------------------------------------------------------------------------------------------------------------------------------------------------------------------------------------------------------------------------------------------------------------------------|--------------------------------------------------------------------------------------------------------------------------------------------------------------------------------------------------------------------------------------------------------------------------------------------------------------------------------------------------------------------------------|-------------------------------------------------------------------------------------------------------------------------------------------------------------------------------------------------------------------------------------------------------------------------------------------------------------------------------------------------------------------------------------------------------------------------------|
| Goals Met | Withdrawn         | Not SED                                                                                                   | Family Moved                                                                                                                                               | Disenrolled MH                                                                                                                                                                                                   | Out of Home                                                                                                                                                                                                                                                              | Youth 21                                                                                                                                                                                                                                                                                                                      | Other                                                                                                                                                                                                                                                                                                                                                                          |                                                                                                                                                                                                                                                                                                                                                                                                                               |
| 45%       | 27%               | 7%                                                                                                        | 5%                                                                                                                                                         | 3%                                                                                                                                                                                                               | 6%                                                                                                                                                                                                                                                                       | 0%                                                                                                                                                                                                                                                                                                                            | 8%                                                                                                                                                                                                                                                                                                                                                                             |                                                                                                                                                                                                                                                                                                                                                                                                                               |
| 42%       | 29%               | 7%                                                                                                        | 5%                                                                                                                                                         | 5%                                                                                                                                                                                                               | 6%                                                                                                                                                                                                                                                                       | 0%                                                                                                                                                                                                                                                                                                                            | 7%                                                                                                                                                                                                                                                                                                                                                                             | Total                                                                                                                                                                                                                                                                                                                                                                                                                         |
| 177       | 106               | 29                                                                                                        | 19                                                                                                                                                         | 13                                                                                                                                                                                                               | 22                                                                                                                                                                                                                                                                       | 0                                                                                                                                                                                                                                                                                                                             | 31                                                                                                                                                                                                                                                                                                                                                                             | 397                                                                                                                                                                                                                                                                                                                                                                                                                           |
| 338       | 232               | 53                                                                                                        | 40                                                                                                                                                         | 37                                                                                                                                                                                                               | 52                                                                                                                                                                                                                                                                       | 1                                                                                                                                                                                                                                                                                                                             | 57                                                                                                                                                                                                                                                                                                                                                                             | 810                                                                                                                                                                                                                                                                                                                                                                                                                           |
| -         | 45%<br>42%<br>177 | Goals Met         Withdrawn           45%         27%           42%         29%           177         106 | Goals Met         Withdrawn         Not SED           45%         27%         7%           42%         29%         7%           177         106         29 | Goals Met         Withdrawn         Not SED         Family Moved           45%         27%         7%         5%           42%         29%         7%         5%           177         106         29         19 | Goals Met         Withdrawn         Not SED         Family Moved         Disenrolled MH           45%         27%         7%         5%         3%           42%         29%         7%         5%         5%           177         106         29         19         13 | Goals Met         Withdrawn         Not SED         Family Moved         Disenrolled MH         Out of Home           45%         27%         7%         5%         3%         6%           42%         29%         7%         5%         5%         6%           177         106         29         19         13         22 | Goals Met         Withdrawn         Not SED         Family Moved         Disenrolled MH         Out of Home         Youth 21           45%         27%         7%         5%         3%         6%         0%           42%         29%         7%         5%         5%         6%         0%           177         106         29         19         13         22         0 | Goals Met         Withdrawn         Not SED         Family Moved         Disenrolled MH         Out of Home         Youth 21         Other           45%         27%         7%         5%         3%         6%         0%         8%           42%         29%         7%         5%         5%         6%         0%         7%           177         106         29         19         13         22         0         31 |