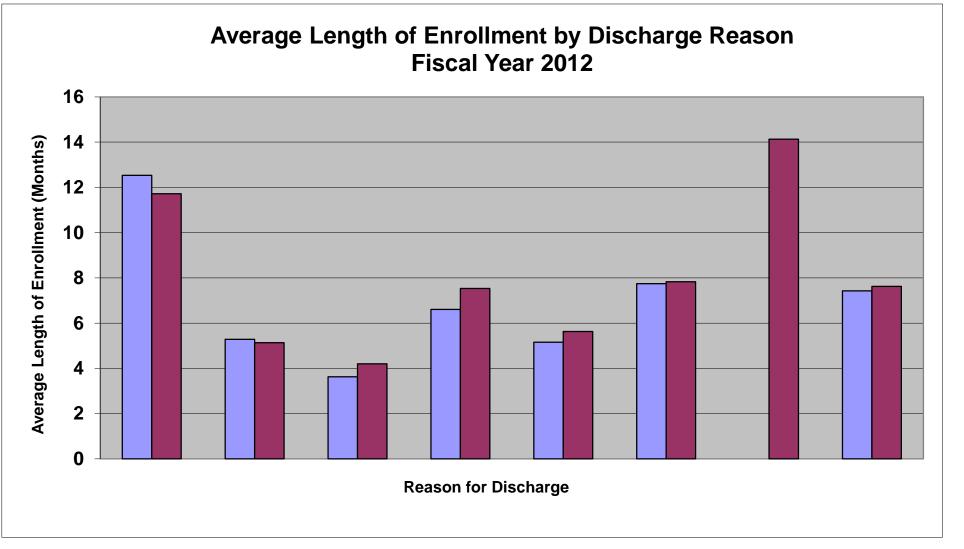

| et Withdrawn | Not SED    | <b>F</b>                                 |                                                                 |                                                                                        |                                                                                                               |                                                                                                                                      |                                                                                                                                                             |
|--------------|------------|------------------------------------------|-----------------------------------------------------------------|----------------------------------------------------------------------------------------|---------------------------------------------------------------------------------------------------------------|--------------------------------------------------------------------------------------------------------------------------------------|-------------------------------------------------------------------------------------------------------------------------------------------------------------|
|              | NOT JED    | Family Moved                             | Disenrolled MH                                                  | Out of Home                                                                            | Youth 21                                                                                                      | Other                                                                                                                                |                                                                                                                                                             |
| 5.3          | 3.6        | 6.6                                      | 5.2                                                             | 7.7                                                                                    | 0.0                                                                                                           | 7.4                                                                                                                                  |                                                                                                                                                             |
| 5.1          | 4.2        | 7.5                                      | 5.6                                                             | 7.8                                                                                    | 14.1                                                                                                          | 7.6                                                                                                                                  | Total                                                                                                                                                       |
| 106          | 29         | 19                                       | 13                                                              | 22                                                                                     | 0                                                                                                             | 31                                                                                                                                   | 397                                                                                                                                                         |
| 232          | 53         | 40                                       | 37                                                              | 52                                                                                     | 1                                                                                                             | 57                                                                                                                                   | 810                                                                                                                                                         |
|              | 5.1<br>106 | 5.1         4.2           106         29 | 5.1         4.2         7.5           106         29         19 | 5.1         4.2         7.5         5.6           106         29         19         13 | 5.1         4.2         7.5         5.6         7.8           106         29         19         13         22 | 5.1         4.2         7.5         5.6         7.8         14.1           106         29         19         13         22         0 | 5.1         4.2         7.5         5.6         7.8         14.1         7.6           106         29         19         13         22         0         31 |