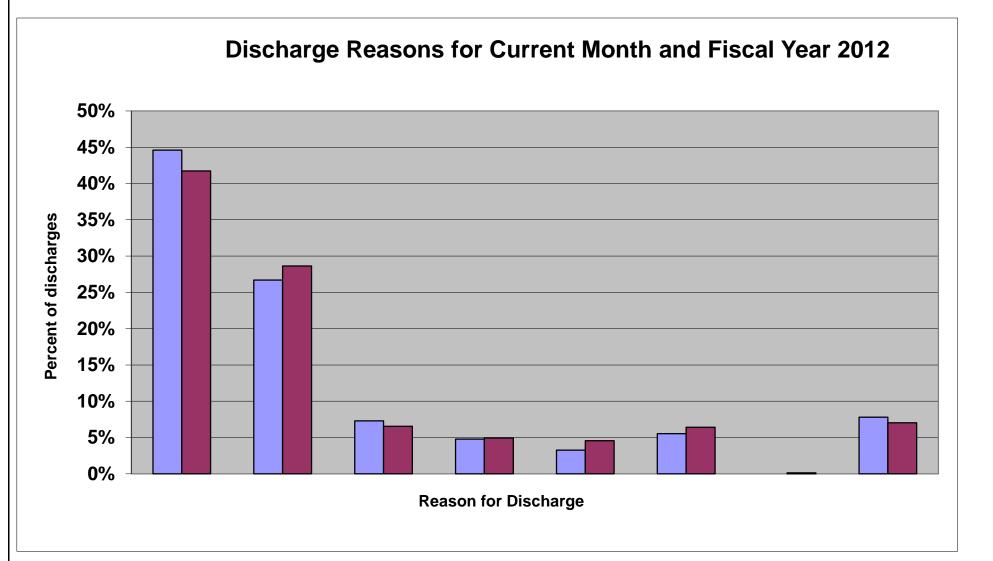

#### **Discharge Reasons**

**Goals Met:** Youth who no longer meets medical necessity criteria because goals have been met and continued services are not required in preventing worsening of behavioral health condition.

**Consent withdrawn:** Youth/family who indicate they no longer want services, either by formally withdrawing consent, or by no longer engaging in or participating in services.

**Not SED:** Youth who no longer meets medical necessity criteria due to SED criteria no longer being met.

Family Moved: Includes youth/family who move too far away for the current CSA or move out of the CSA area because of a change in caregiver.

**Disenrolled MH:** Includes youth disenrolled from MassHealth and youth still enrolled in MassHealth but disenrolled from an ICC eligible benefit category. Does not include youth changing to a different MCE.

Out of home: Includes youth who are placed out of home and unable to return to community even with ICC supports.

Youth 21: Youth who has aged out because he/she is now 21.

|                | Family/<br>Youth | DCF         | DMH          | DYS              | Probation     | DDS   | School | MCI | In-Home | Out-<br>patient | РСР | Hospital | TCU/<br>CBAT | Other |       |
|----------------|------------------|-------------|--------------|------------------|---------------|-------|--------|-----|---------|-----------------|-----|----------|--------------|-------|-------|
| Aug-11 (%)     | 23%              | 21%         | 1%           | 1%               | 2%            | 0%    | 1%     | 5%  | 6%      | 20%             | 1%  | 6%       | 3%           | 9%    |       |
| YTD (%)        | 23%              | 23%         | 1%           | 1%               | 3%            | 0%    | 1%     | 4%  | 8%      | 18%             | 1%  | 8%       | 3%           | 7%    | Total |
| <br>Youth      | 127              | 117         | 7            | 3                | 13            | 1     | 4      | 27  | 35      | 110             | 4   | 35       | 17           | 47    | 547   |
| YTD (N)        | 237              | 235         | 11           | 9                | 27            | 2     | 9      | 43  | 77      | 181             | 7   | 77       | 29           | 75    | 1019  |
| Prepared by th | ne Massachi      | isetts Beha | vioral Healt | h Partnersh      | hin on 9/19/  | 2011  |        |     |         |                 |     |          |              |       |       |
|                |                  | Joetto Dena | violarricali | in i di tilei si | iip 0ii 3/13/ | 2011. |        |     |         |                 |     |          |              |       |       |

### Distribution of Youth Waiting at End of Month by CSA

**Distribution of Youth Waiting by Days Waiting for Current Month** 

Distribution of ICC Youth At End of Month by CSA for Current Month

|           | Consent           |                                                                                                           |                                                                                                                                                            |                                                                                                                                                                                                                  |                                                                                                                                                                                                                                                                          |                                                                                                                                                                                                                                                                                                                               |                                                                                                                                                                                                                                                                                                                                                                                |                                                                                                                                                                                                                                                                                                                                                                                                                               |
|-----------|-------------------|-----------------------------------------------------------------------------------------------------------|------------------------------------------------------------------------------------------------------------------------------------------------------------|------------------------------------------------------------------------------------------------------------------------------------------------------------------------------------------------------------------|--------------------------------------------------------------------------------------------------------------------------------------------------------------------------------------------------------------------------------------------------------------------------|-------------------------------------------------------------------------------------------------------------------------------------------------------------------------------------------------------------------------------------------------------------------------------------------------------------------------------|--------------------------------------------------------------------------------------------------------------------------------------------------------------------------------------------------------------------------------------------------------------------------------------------------------------------------------------------------------------------------------|-------------------------------------------------------------------------------------------------------------------------------------------------------------------------------------------------------------------------------------------------------------------------------------------------------------------------------------------------------------------------------------------------------------------------------|
| Goals Met | Withdrawn         | Not SED                                                                                                   | Family Moved                                                                                                                                               | Disenrolled MH                                                                                                                                                                                                   | Out of Home                                                                                                                                                                                                                                                              | Youth 21                                                                                                                                                                                                                                                                                                                      | Other                                                                                                                                                                                                                                                                                                                                                                          |                                                                                                                                                                                                                                                                                                                                                                                                                               |
| 45%       | 27%               | 7%                                                                                                        | 5%                                                                                                                                                         | 3%                                                                                                                                                                                                               | 6%                                                                                                                                                                                                                                                                       | 0%                                                                                                                                                                                                                                                                                                                            | 8%                                                                                                                                                                                                                                                                                                                                                                             |                                                                                                                                                                                                                                                                                                                                                                                                                               |
| 42%       | 29%               | 7%                                                                                                        | 5%                                                                                                                                                         | 5%                                                                                                                                                                                                               | 6%                                                                                                                                                                                                                                                                       | 0%                                                                                                                                                                                                                                                                                                                            | 7%                                                                                                                                                                                                                                                                                                                                                                             | Total                                                                                                                                                                                                                                                                                                                                                                                                                         |
| 177       | 106               | 29                                                                                                        | 19                                                                                                                                                         | 13                                                                                                                                                                                                               | 22                                                                                                                                                                                                                                                                       | 0                                                                                                                                                                                                                                                                                                                             | 31                                                                                                                                                                                                                                                                                                                                                                             | 397                                                                                                                                                                                                                                                                                                                                                                                                                           |
| 338       | 232               | 53                                                                                                        | 40                                                                                                                                                         | 37                                                                                                                                                                                                               | 52                                                                                                                                                                                                                                                                       | 1                                                                                                                                                                                                                                                                                                                             | 57                                                                                                                                                                                                                                                                                                                                                                             | 810                                                                                                                                                                                                                                                                                                                                                                                                                           |
| -         | 45%<br>42%<br>177 | Goals Met         Withdrawn           45%         27%           42%         29%           177         106 | Goals Met         Withdrawn         Not SED           45%         27%         7%           42%         29%         7%           177         106         29 | Goals Met         Withdrawn         Not SED         Family Moved           45%         27%         7%         5%           42%         29%         7%         5%           177         106         29         19 | Goals Met         Withdrawn         Not SED         Family Moved         Disenrolled MH           45%         27%         7%         5%         3%           42%         29%         7%         5%         5%           177         106         29         19         13 | Goals Met         Withdrawn         Not SED         Family Moved         Disenrolled MH         Out of Home           45%         27%         7%         5%         3%         6%           42%         29%         7%         5%         5%         6%           177         106         29         19         13         22 | Goals Met         Withdrawn         Not SED         Family Moved         Disenrolled MH         Out of Home         Youth 21           45%         27%         7%         5%         3%         6%         0%           42%         29%         7%         5%         5%         6%         0%           177         106         29         19         13         22         0 | Goals Met         Withdrawn         Not SED         Family Moved         Disenrolled MH         Out of Home         Youth 21         Other           45%         27%         7%         5%         3%         6%         0%         8%           42%         29%         7%         5%         5%         6%         0%         7%           177         106         29         19         13         22         0         31 |