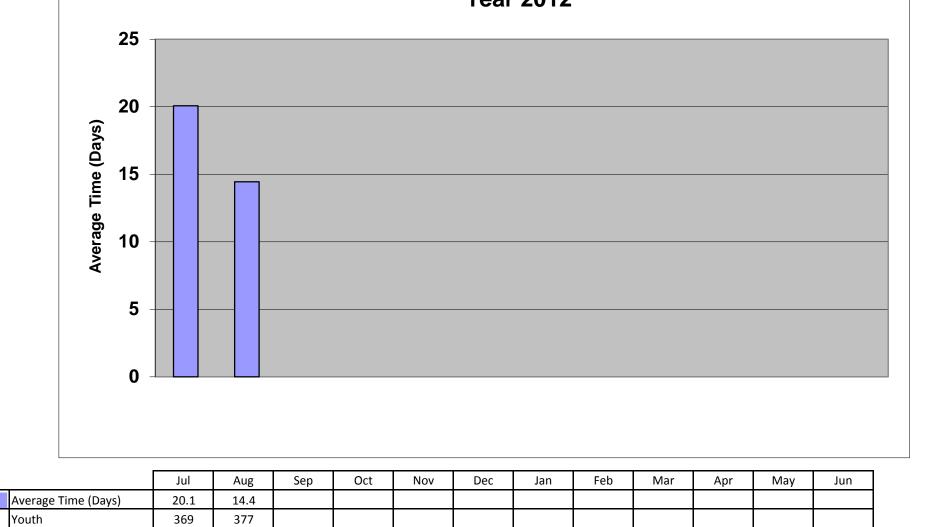

# CSA Monthly Report for August 2011, Report 3 Time from Family Request to Date Offered for Initial Appointment to Occur for Youth Starting Service in Fiscal Year 2012

Distribution of Time from Family Request to Date Offered for Initial Appointment to Occur for Youth Starting Service in Current Month

Total youth starting services at end of current month: 377