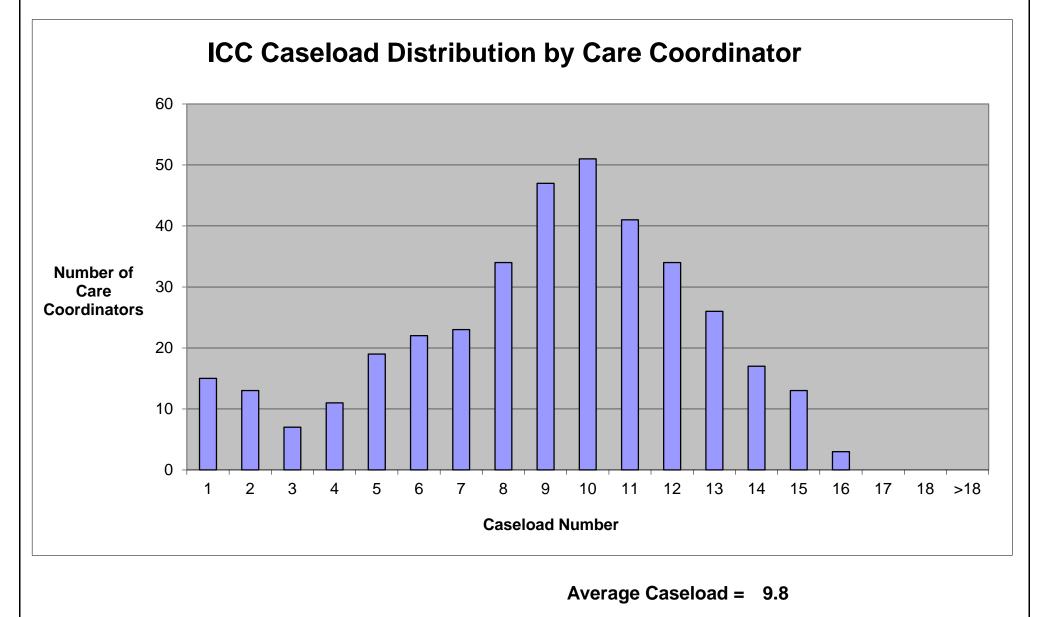

Base on caseload per FTE rounded to nearest whole number. Does not include Senior Care Coordinator caseloads. Prepared by the Massachusetts Behavioral Health Partnership on 9/19/2011.