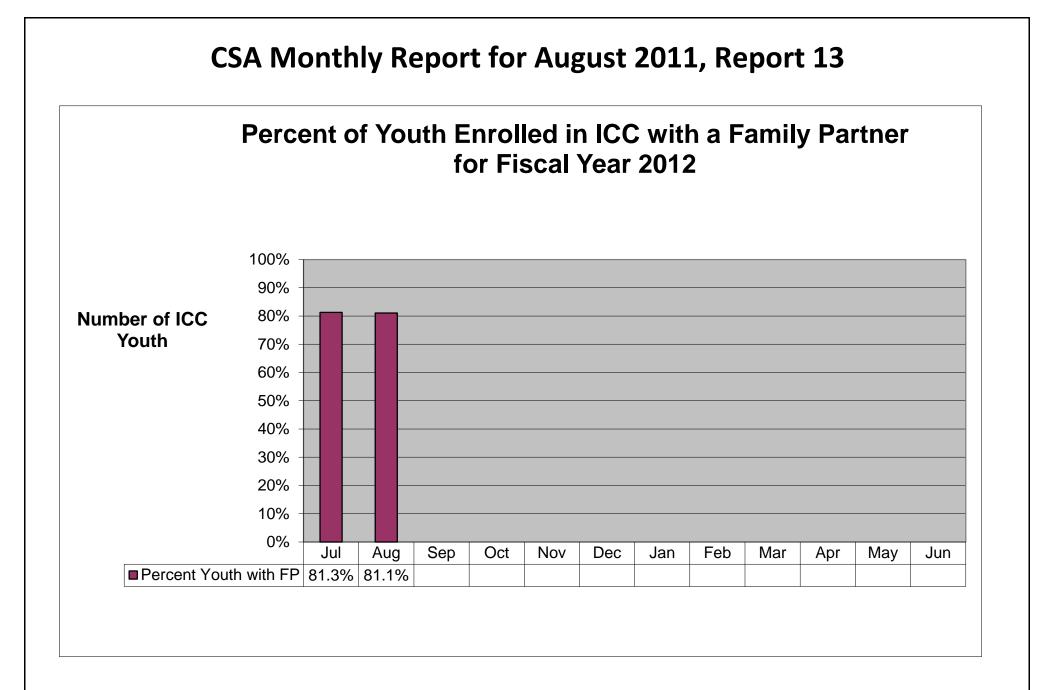

# CSA Monthly Report for August 2011, Report 3 Time from Family Request to Date Offered for Initial Appointment to Occur for Youth Starting Service in Fiscal Year 2012

Distribution of Time from Family Request to Date Offered for Initial Appointment to Occur for Youth Starting Service in Current Month