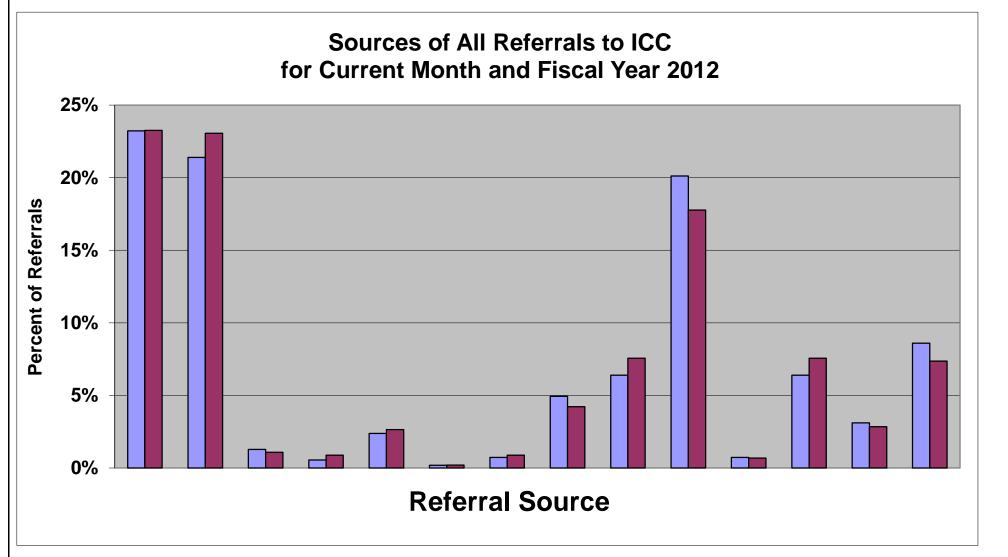

Out of home: Includes youth who are placed out of home and unable to return to community even with ICC supports.

Youth 21: Youth who has aged out because he/she is now 21.

|                | Family/<br>Youth | DCF         | DMH          | DYS              | Probation     | DDS   | School | MCI | In-Home | Out-<br>patient | РСР | Hospital | TCU/<br>CBAT | Other |       |
|----------------|------------------|-------------|--------------|------------------|---------------|-------|--------|-----|---------|-----------------|-----|----------|--------------|-------|-------|
| Aug-11 (%)     | 23%              | 21%         | 1%           | 1%               | 2%            | 0%    | 1%     | 5%  | 6%      | 20%             | 1%  | 6%       | 3%           | 9%    |       |
| YTD (%)        | 23%              | 23%         | 1%           | 1%               | 3%            | 0%    | 1%     | 4%  | 8%      | 18%             | 1%  | 8%       | 3%           | 7%    | Total |
| <br>Youth      | 127              | 117         | 7            | 3                | 13            | 1     | 4      | 27  | 35      | 110             | 4   | 35       | 17           | 47    | 547   |
| YTD (N)        | 237              | 235         | 11           | 9                | 27            | 2     | 9      | 43  | 77      | 181             | 7   | 77       | 29           | 75    | 1019  |
| Prepared by th | ne Massachi      | isetts Beha | vioral Healt | h Partnersh      | hin on 9/19/  | 2011  |        |     |         |                 |     |          |              |       |       |
|                |                  | Joetto Dena | violarricali | in i di tilei si | iip 0ii 3/13/ | 2011. |        |     |         |                 |     |          |              |       |       |