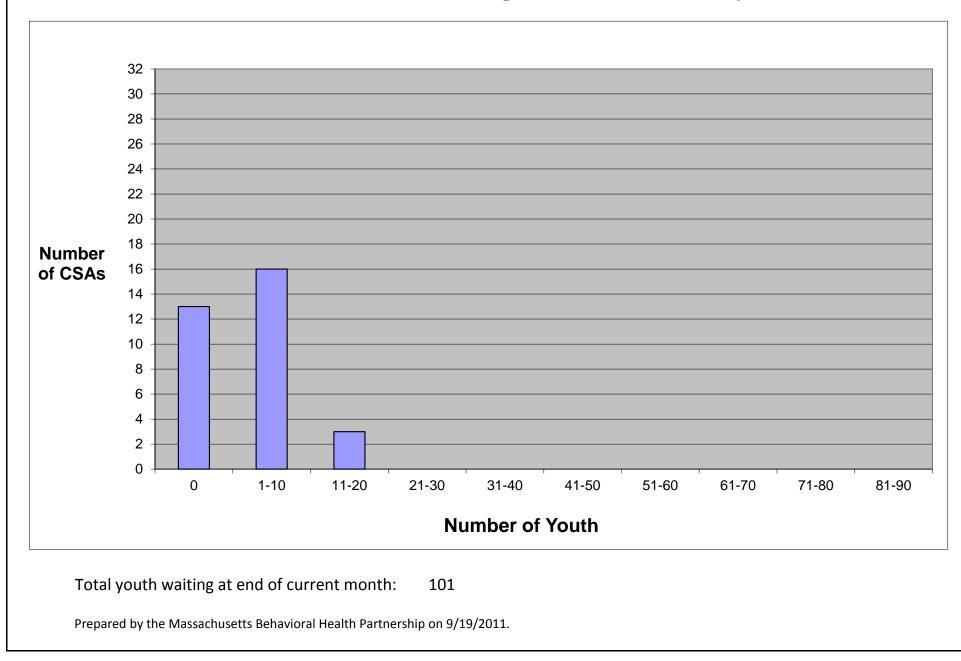

### Distribution of Youth Waiting at End of Month by CSA

**Distribution of Youth Waiting by Days Waiting for Current Month** 

Distribution of ICC Youth At End of Month by CSA for Current Month

|           | Consent           |                                                                                                           |                                                                                                                                                            |                                                                                                                                                                                                                  |                                                                                                                                                                                                                                                                          |                                                                                                                                                                                                                                                                                                                               |                                                                                                                                                                                                                                                                                                                                                                                |                                                                                                                                                                                                                                                                                                                                                                                                                               |
|-----------|-------------------|-----------------------------------------------------------------------------------------------------------|------------------------------------------------------------------------------------------------------------------------------------------------------------|------------------------------------------------------------------------------------------------------------------------------------------------------------------------------------------------------------------|--------------------------------------------------------------------------------------------------------------------------------------------------------------------------------------------------------------------------------------------------------------------------|-------------------------------------------------------------------------------------------------------------------------------------------------------------------------------------------------------------------------------------------------------------------------------------------------------------------------------|--------------------------------------------------------------------------------------------------------------------------------------------------------------------------------------------------------------------------------------------------------------------------------------------------------------------------------------------------------------------------------|-------------------------------------------------------------------------------------------------------------------------------------------------------------------------------------------------------------------------------------------------------------------------------------------------------------------------------------------------------------------------------------------------------------------------------|
| Goals Met | Withdrawn         | Not SED                                                                                                   | Family Moved                                                                                                                                               | Disenrolled MH                                                                                                                                                                                                   | Out of Home                                                                                                                                                                                                                                                              | Youth 21                                                                                                                                                                                                                                                                                                                      | Other                                                                                                                                                                                                                                                                                                                                                                          |                                                                                                                                                                                                                                                                                                                                                                                                                               |
| 45%       | 27%               | 7%                                                                                                        | 5%                                                                                                                                                         | 3%                                                                                                                                                                                                               | 6%                                                                                                                                                                                                                                                                       | 0%                                                                                                                                                                                                                                                                                                                            | 8%                                                                                                                                                                                                                                                                                                                                                                             |                                                                                                                                                                                                                                                                                                                                                                                                                               |
| 42%       | 29%               | 7%                                                                                                        | 5%                                                                                                                                                         | 5%                                                                                                                                                                                                               | 6%                                                                                                                                                                                                                                                                       | 0%                                                                                                                                                                                                                                                                                                                            | 7%                                                                                                                                                                                                                                                                                                                                                                             | Total                                                                                                                                                                                                                                                                                                                                                                                                                         |
| 177       | 106               | 29                                                                                                        | 19                                                                                                                                                         | 13                                                                                                                                                                                                               | 22                                                                                                                                                                                                                                                                       | 0                                                                                                                                                                                                                                                                                                                             | 31                                                                                                                                                                                                                                                                                                                                                                             | 397                                                                                                                                                                                                                                                                                                                                                                                                                           |
| 338       | 232               | 53                                                                                                        | 40                                                                                                                                                         | 37                                                                                                                                                                                                               | 52                                                                                                                                                                                                                                                                       | 1                                                                                                                                                                                                                                                                                                                             | 57                                                                                                                                                                                                                                                                                                                                                                             | 810                                                                                                                                                                                                                                                                                                                                                                                                                           |
| -         | 45%<br>42%<br>177 | Goals Met         Withdrawn           45%         27%           42%         29%           177         106 | Goals Met         Withdrawn         Not SED           45%         27%         7%           42%         29%         7%           177         106         29 | Goals Met         Withdrawn         Not SED         Family Moved           45%         27%         7%         5%           42%         29%         7%         5%           177         106         29         19 | Goals Met         Withdrawn         Not SED         Family Moved         Disenrolled MH           45%         27%         7%         5%         3%           42%         29%         7%         5%         5%           177         106         29         19         13 | Goals Met         Withdrawn         Not SED         Family Moved         Disenrolled MH         Out of Home           45%         27%         7%         5%         3%         6%           42%         29%         7%         5%         5%         6%           177         106         29         19         13         22 | Goals Met         Withdrawn         Not SED         Family Moved         Disenrolled MH         Out of Home         Youth 21           45%         27%         7%         5%         3%         6%         0%           42%         29%         7%         5%         5%         6%         0%           177         106         29         19         13         22         0 | Goals Met         Withdrawn         Not SED         Family Moved         Disenrolled MH         Out of Home         Youth 21         Other           45%         27%         7%         5%         3%         6%         0%         8%           42%         29%         7%         5%         5%         6%         0%         7%           177         106         29         19         13         22         0         31 |