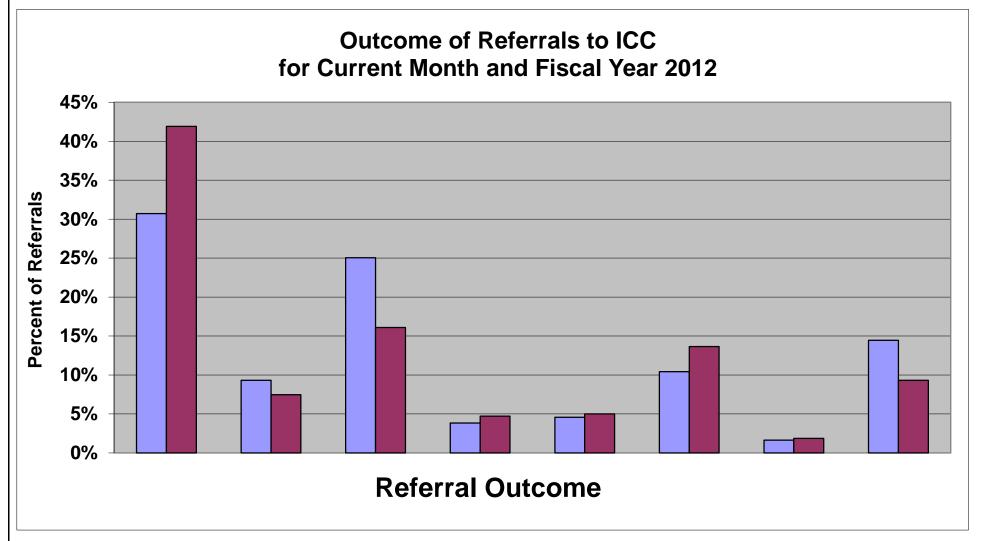

|            |                 |              |                |                 |               |                 |                 | Waiting to   |       |
|------------|-----------------|--------------|----------------|-----------------|---------------|-----------------|-----------------|--------------|-------|
|            |                 | Initial Appt | Family Not Yet |                 | Referred to   | Family Declines | Waiting for     | Schedule 1st |       |
|            | Service Started | Offered      | Reached        | Not MH Eligible | Other Service | Service         | Preferred Staff | Appt         |       |
| Aug-11 (%) | 31%             | 9%           | 25%            | 4%              | 5%            | 10%             | 2%              | 14%          |       |
| YTD (%)    | 42%             | 7%           | 16%            | 5%              | 5%            | 14%             | 2%              | 9%           | Total |
| Youth      | 168             | 51           | 137            | 21              | 25            | 57              | 9               | 79           | 547   |
| YTD (N)    | 427             | 76           | 164            | 48              | 51            | 139             | 19              | 95           | 1019  |