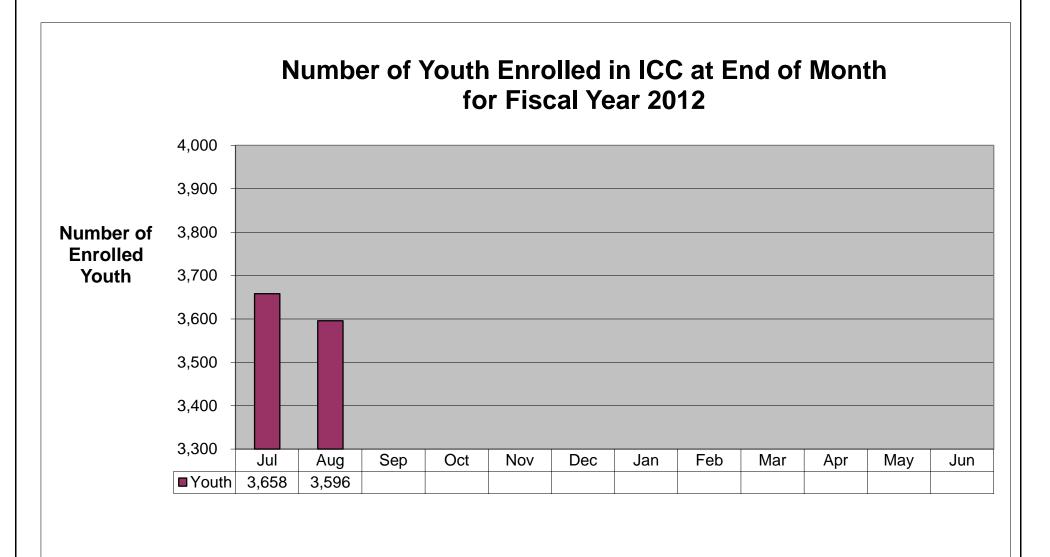

8             | 51           | 137            | 21              | 25            | 57              | 9               | 79           | 547   |
| YTD (N)    | 427             | 76           | 164            | 48              | 51            | 139             | 19              | 95           | 1019  |

# CSA Monthly Report for August 2011, Report 3 Time from Family Request to Date Offered for Initial Appointment to Occur for Youth Starting Service in Fiscal Year 2012



Distribution of Time from Family Request to Date Offered for Initial Appointment to Occur for Youth Starting Service in Current Month



Total youth starting services at end of current month: 377

### Distribution of Youth Waiting at End of Month by CSA



**Distribution of Youth Waiting by Days Waiting for Current Month** 





Distribution of ICC Youth At End of Month by CSA for Current Month





|           | Consent           |                                                                                                           |                                                                                                                                                            |                                                                                                                                                                                                                  |