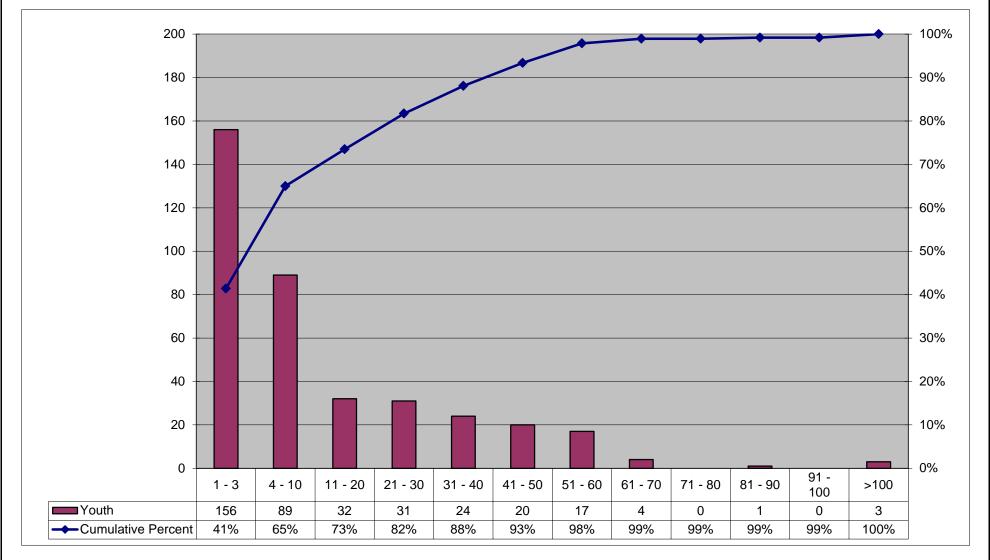

### Distribution of Youth Waiting at End of Month by CSA

**Distribution of Youth Waiting by Days Waiting for Current Month** 

Distribution of ICC Youth At End of Month by CSA for Current Month

|           | Consent           |                                                                                                           |                                                                                                                                                            |                                                                                                                                                                                                                  |                                                                                                                                                                                                                                                                          |                                                                                                                                                                                                                                                                                                                               |                                                                                                                                                                                                                                                                                                                                                                                |                                                                                                                                                                                                                                                                                                                                                                                                                               |
|-----------|-------------------|-----------------------------------------------------------------------------------------------------------|------------------------------------------------------------------------------------------------------------------------------------------------------------|------------------------------------------------------------------------------------------------------------------------------------------------------------------------------------------------------------------|--------------------------------------------------------------------------------------------------------------------------------------------------------------------------------------------------------------------------------------------------------------------------|-------------------------------------------------------------------------------------------------------------------------------------------------------------------------------------------------------------------------------------------------------------------------------------------------------------------------------|--------------------------------------------------------------------------------------------------------------------------------------------------------------------------------------------------------------------------------------------------------------------------------------------------------------------------------------------------------------------------------|-------------------------------------------------------------------------------------------------------------------------------------------------------------------------------------------------------------------------------------------------------------------------------------------------------------------------------------------------------------------------------------------------------------------------------|
| Goals Met | Withdrawn         | Not SED                                                                                                   | Family Moved                                                                                                                                               | Disenrolled MH                                                                                                                                                                                                   | Out of Home                                                                                                                                                                                                                                                              | Youth 21                                                                                                                                                                                                                                                                                                                      | Other                                                                                                                                                                                                                                                                                                                                                                          |                                                                                                                                                                                                                                                                                                                                                                                                                               |
| 45%       | 27%               | 7%                                                                                                        | 5%                                                                                                                                                         | 3%                                                                                                                                                                                                               | 6%                                                                                                                                                                                                                                                                       | 0%                                                                                                                                                                                                                                                                                                                            | 8%                                                                                                                                                                                                                                                                                                                                                                             |                                                                                                                                                                                                                                                                                                                                                                                                                               |
| 42%       | 29%               | 7%                                                                                                        | 5%                                                                                                                                                         | 5%                                                                                                                                                                                                               | 6%                                                                                                                                                                                                                                                                       | 0%                                                                                                                                                                                                                                                                                                                            | 7%                                                                                                                                                                                                                                                                                                                                                                             | Total                                                                                                                                                                                                                                                                                                                                                                                                                         |
| 177       | 106               | 29                                                                                                        | 19                                                                                                                                                         | 13                                                                                                                                                                                                               | 22                                                                                                                                                                                                                                                                       | 0                                                                                                                                                                                                                                                                                                                             | 31                                                                                                                                                                                                                                                                                                                                                                             | 397                                                                                                                                                                                                                                                                                                                                                                                                                           |
| 338       | 232               | 53                                                                                                        | 40                                                                                                                                                         | 37                                                                                                                                                                                                               | 52                                                                                                                                                                                                                                                                       | 1                                                                                                                                                                                                                                                                                                                             | 57                                                                                                                                                                                                                                                                                                                                                                             | 810                                                                                                                                                                                                                                                                                                                                                                                                                           |
| -         | 45%<br>42%<br>177 | Goals Met         Withdrawn           45%         27%           42%         29%           177         106 | Goals Met         Withdrawn         Not SED           45%         27%         7%           42%         29%         7%           177         106         29 | Goals Met         Withdrawn         Not SED         Family Moved           45%         27%         7%         5%           42%         29%         7%         5%           177         106         29         19 | Goals Met         Withdrawn         Not SED         Family Moved         Disenrolled MH           45%         27%         7%         5%         3%           42%         29%         7%         5%         5%           177         106         29         19         13 | Goals Met         Withdrawn         Not SED         Family Moved         Disenrolled MH         Out of Home           45%         27%         7%         5%         3%         6%           42%         29%         7%         5%         5%         6%           177         106         29         19         13         22 | Goals Met         Withdrawn         Not SED         Family Moved         Disenrolled MH         Out of Home         Youth 21           45%         27%         7%         5%         3%         6%         0%           42%         29%         7%         5%         5%         6%         0%           177         106         29         19         13         22         0 | Goals Met         Withdrawn         Not SED         Family Moved         Disenrolled MH         Out of Home         Youth 21         Other           45%         27%         7%         5%         3%         6%         0%         8%           42%         29%         7%         5%         5%         6%         0%         7%           177         106         29         19         13         22         0         31 |