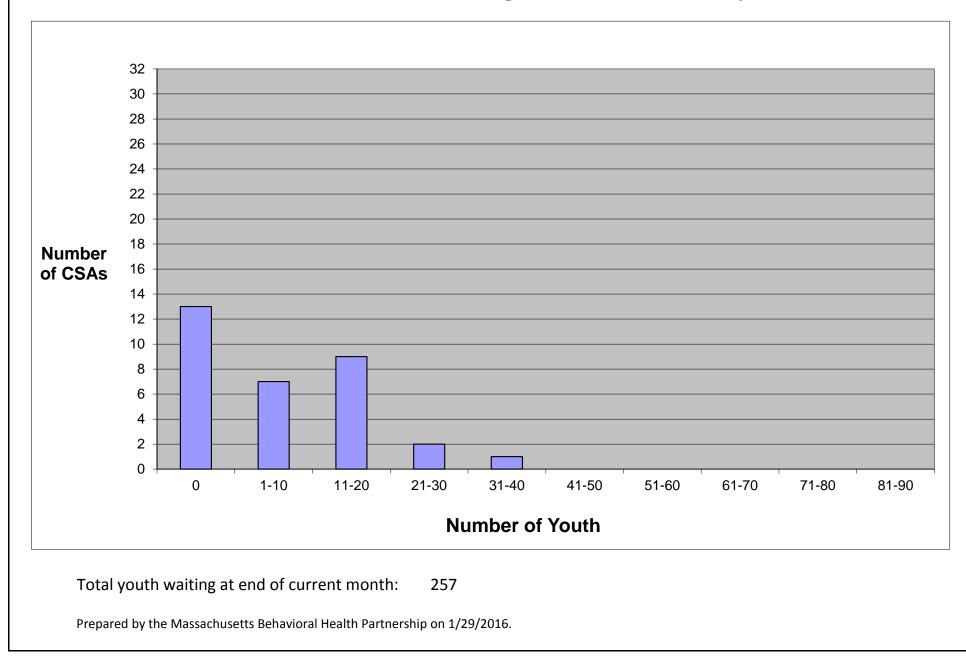

## Distribution of Youth Waiting at End of Month by CSA

**Distribution of Youth Waiting by Days Waiting for Current Month** 

Distribution of ICC Youth At End of Month by CSA for Current Month

|            |           | Consent   |         |              |                |             |          |       |       |
|------------|-----------|-----------|---------|--------------|----------------|-------------|----------|-------|-------|
|            | Goals Met | Withdrawn | Not SED | Family Moved | Disenrolled MH | Out of Home | Youth 21 | Other |       |
| Dec-15 (%) | 40%       | 30%       | 6%      | 4%           | 3%             | 5%          | 1%       | 11%   |       |
| YTD (%)    | 43%       | 29%       | 6%      | 6%           | 2%             | 3%          | 0%       | 10%   | Total |
| Youth      | 133       | 101       | 21      | 13           | 11             | 17          | 3        | 37    | 336   |
| YTD (N)    | 1005      | 667       | 145     | 146          | 49             | 79          | 11       | 225   | 2327  |