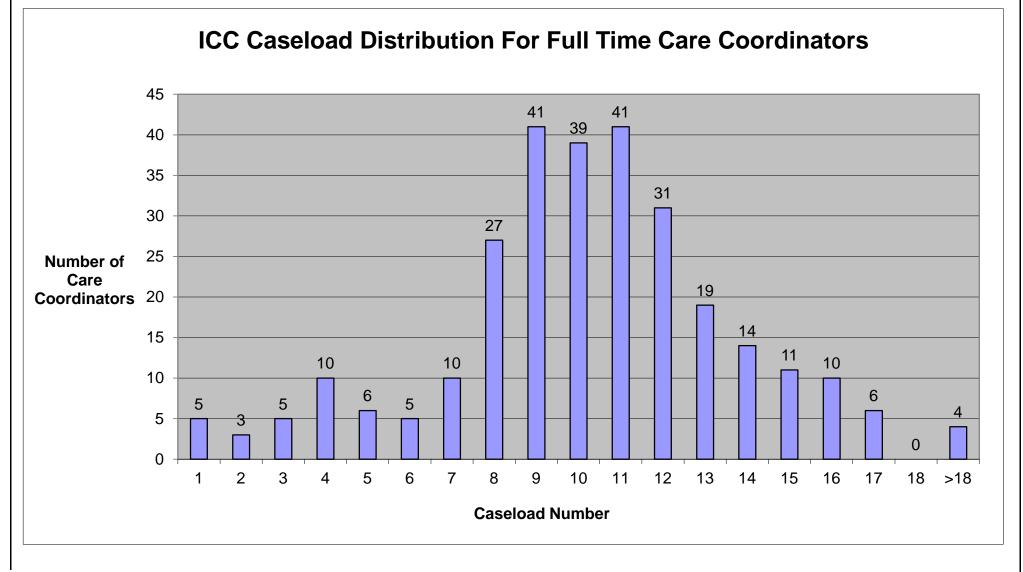

Average Caseload (All FTEs) = 10.2

Based on caseload per FTE rounded to nearest whole number. Does not include Senior Care Coordinator caseloads. Full Time = >.7 FTE. Graph shows 89% of youth enrolled. Prepared by the Massachusetts Behavioral Health Partnership on 1/29/2016.