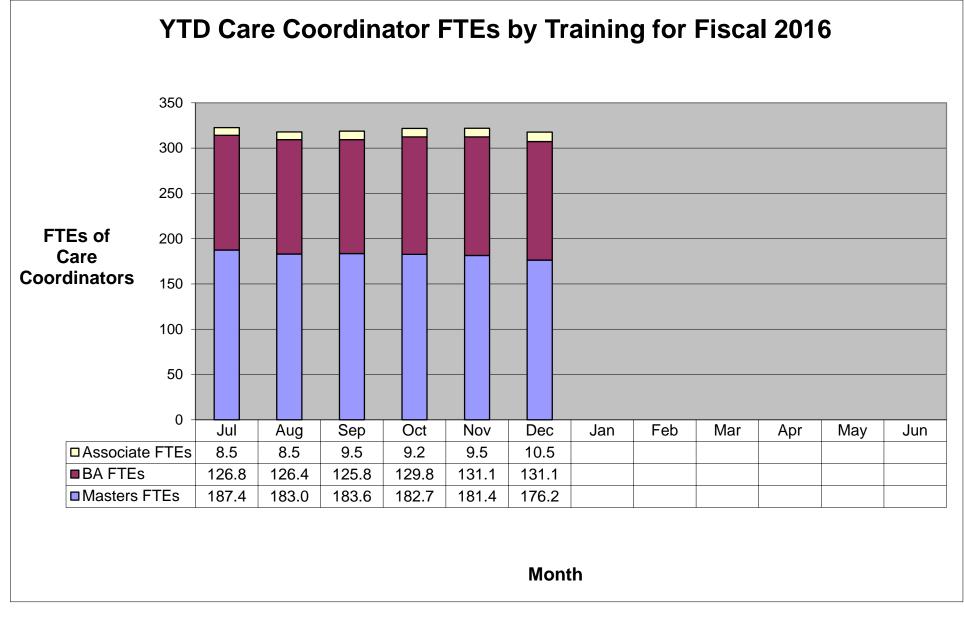

Average Caseload (All FTEs) = 10.2

Based on caseload per FTE rounded to nearest whole number. Does not include Senior Care Coordinator caseloads. Full Time = >.7 FTE. Graph shows 89% of youth enrolled. Prepared by the Massachusetts Behavioral Health Partnership on 1/29/2016.