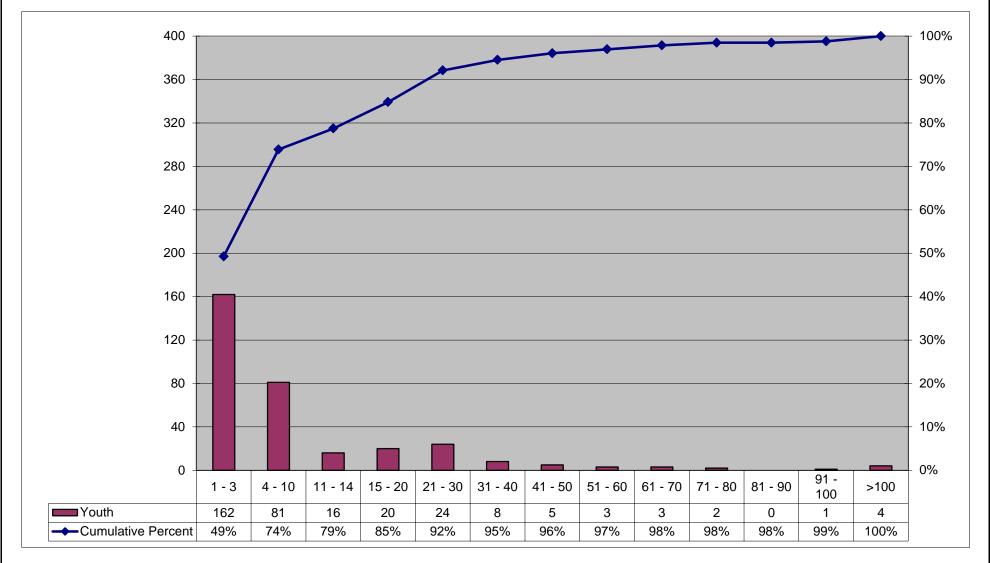

## Distribution of Youth Waiting at End of Month by CSA

**Distribution of Youth Waiting by Days Waiting for Current Month** 

Distribution of ICC Youth At End of Month by CSA for Current Month

|            |           | Consent   |         |              |                |             |          |       |       |
|------------|-----------|-----------|---------|--------------|----------------|-------------|----------|-------|-------|
|            | Goals Met | Withdrawn | Not SED | Family Moved | Disenrolled MH | Out of Home | Youth 21 | Other |       |
| Dec-15 (%) | 40%       | 30%       | 6%      | 4%           | 3%             | 5%          | 1%       | 11%   |       |
| YTD (%)    | 43%       | 29%       | 6%      | 6%           | 2%             | 3%          | 0%       | 10%   | Total |
| Youth      | 133       | 101       | 21      | 13           | 11             | 17          | 3        | 37    | 336   |
| YTD (N)    | 1005      | 667       | 145     | 146          | 49             | 79          | 11       | 225   | 2327  |