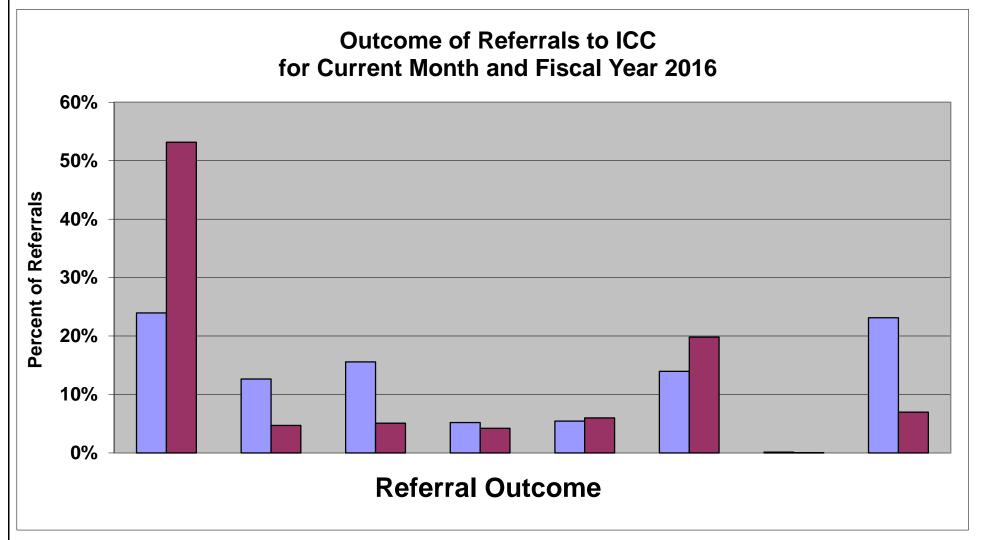

Referral Status (Based on status at end of month):

Service Started: Youth/family has provided written consent to participate and has met with a care coordinator, not a family partner.

**Initial Appointment Offered:** Youth for whom an appointment has been offered but the care coordinator, or family partner has not yet met face to face with the family, or the family has not yet accepted the offered appointment time.

Family Not Yet Reached: Youth for whom a referral has been made, but CSA staff are still attempting to reach the youth/family.

Not MassHealth Eligible: Youth who is no longer eligible for MassHealth Standard or CommonHealth.

**Referred to Other Service:** Youth/family who are referred to more clinically appropriate service, such as MCI, IHT, or outpatient, and who are not interested in ICC at this provider at this time. This includes youth who choose to go to another ICC provider, or another service and who are not added to the wait list for ICC.

**Family Declines Service:** Youth/family indicates that they are not interested in ICC services at this time, either verbally or in writing to the CSA, OR by not responding to outreach attempts.

**Waiting for Preferred Staff:** Youth/family who choose to wait to schedule a first appointment in order to work with a particular family partner or care coordinator, or person with particular characteristic (e.g. gender, etc.).

Waiting to Schedule 1st Appointment: Youth/family is waiting for future appointment that is not yet scheduled, due to CSA capacity.

Out of home: Includes youth who are placed out of home and unable to return to community even with ICC supports.

Youth 21: Youth who has aged out because he/she is now 21.

|            |                 |              |                |                 |               |                 |                 | Waiting to   |       |
|------------|-----------------|--------------|----------------|-----------------|---------------|-----------------|-----------------|--------------|-------|
|            |                 | Initial Appt | Family Not Yet |                 | Referred to   | Family Declines | Waiting for     | Schedule 1st |       |
|            | Service Started | Offered      | Reached        | Not MH Eligible | Other Service | Service         | Preferred Staff | Appt         |       |
| Dec-15 (%) | 24%             | 13%          | 16%            | 5%              | 5%            | 14%             | 0%              | 23%          |       |
| YTD (%)    | 53%             | 5%           | 5%             | 4%              | 6%            | 20%             | 0%              | 7%           | Total |
| Youth      | 180             | 95           | 117            | 39              | 41            | 105             | 1               | 174          | 752   |
| YTD (N)    | 2041            | 180          | 195            | 162             | 230           | 761             | 2               | 268          | 3839  |