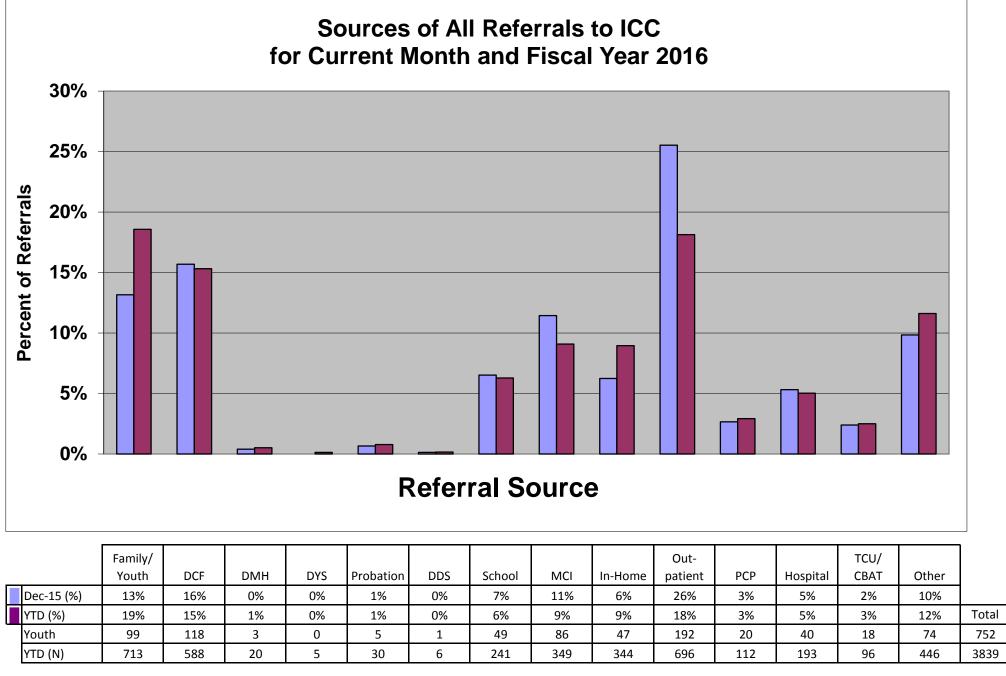

#### **Keys to Referral Sources:**

Family/Youth: This is a self referral by family or youth

**DCF:** Department of Children and Families

**DMH:** Department of Mental Health

DYS: Department of Youth Services

#### **Probation:**

DDS: Department of Developmental Services
School: Includes pre-school or Headstart
MCI: Mobile Crisis Intervention Services
In-Home: In-Home Therapy Services
Outpatient: Includes any outpatient behavioral health provider
PCP: Primary Care Provider
Hospital: Only psychiatric hospitals
TCU/CBAT: Transitional Care Units and Community Based Acute Treatment facilities