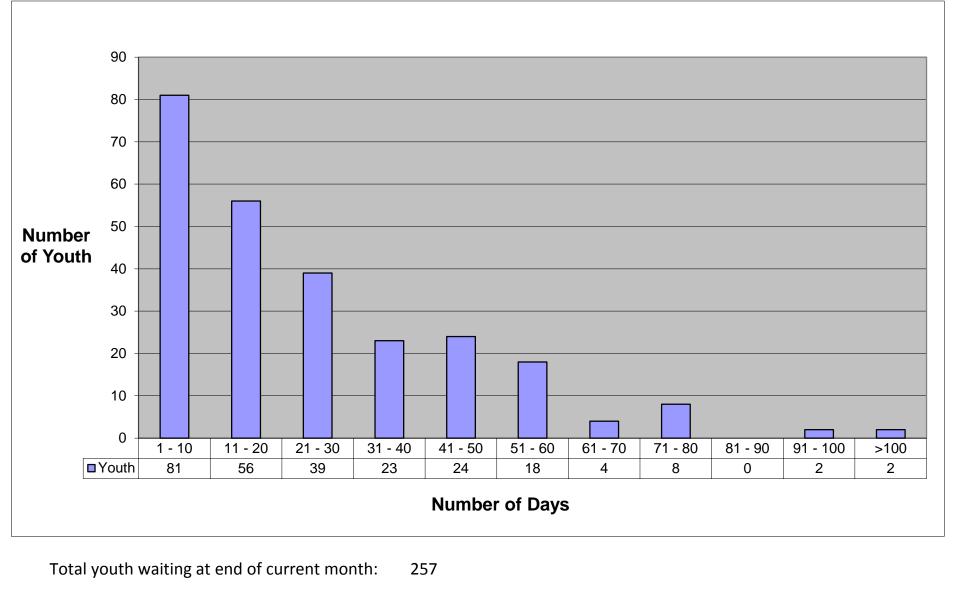

## Distribution of Youth Waiting at End of Month by CSA

**Distribution of Youth Waiting by Days Waiting for Current Month** 

Distribution of ICC Youth At End of Month by CSA for Current Month

|            |           | Consent   |         |              |                |             |          |       |       |
|------------|-----------|-----------|---------|--------------|----------------|-------------|----------|-------|-------|
|            | Goals Met | Withdrawn | Not SED | Family Moved | Disenrolled MH | Out of Home | Youth 21 | Other |       |
| Dec-15 (%) | 40%       | 30%       | 6%      | 4%           | 3%             | 5%          | 1%       | 11%   |       |
| YTD (%)    | 43%       | 29%       | 6%      | 6%           | 2%             | 3%          | 0%       | 10%   | Total |
| Youth      | 133       | 101       | 21      | 13           | 11             | 17          | 3        | 37    | 336   |
| YTD (N)    | 1005      | 667       | 145     | 146          | 49             | 79          | 11       | 225   | 2327  |