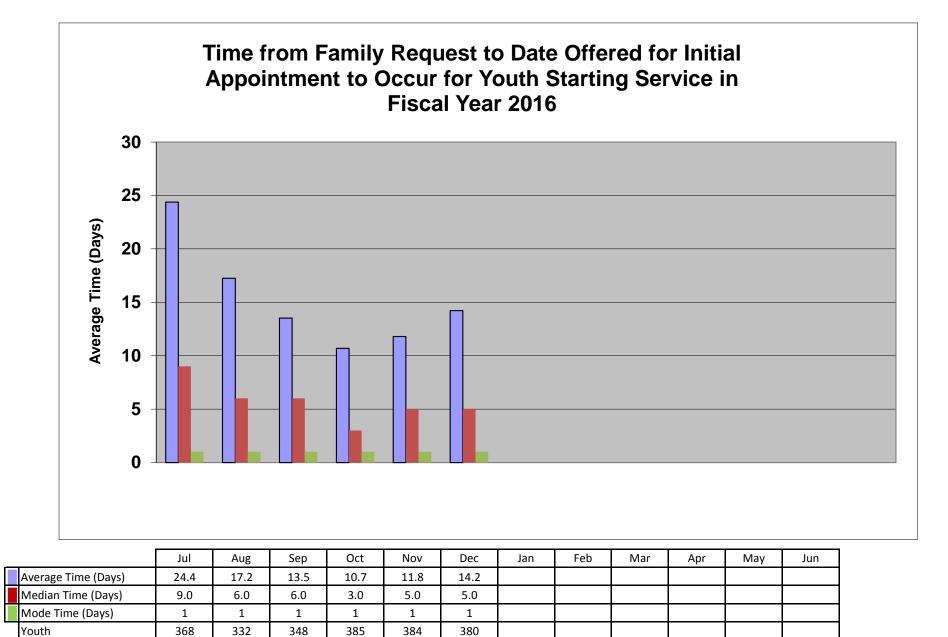

Distribution of Time from Family Request to Date Offered for Initial Appointment to Occur for Youth Starting Service in Current Month

Total youth starting services at end of current month: 329