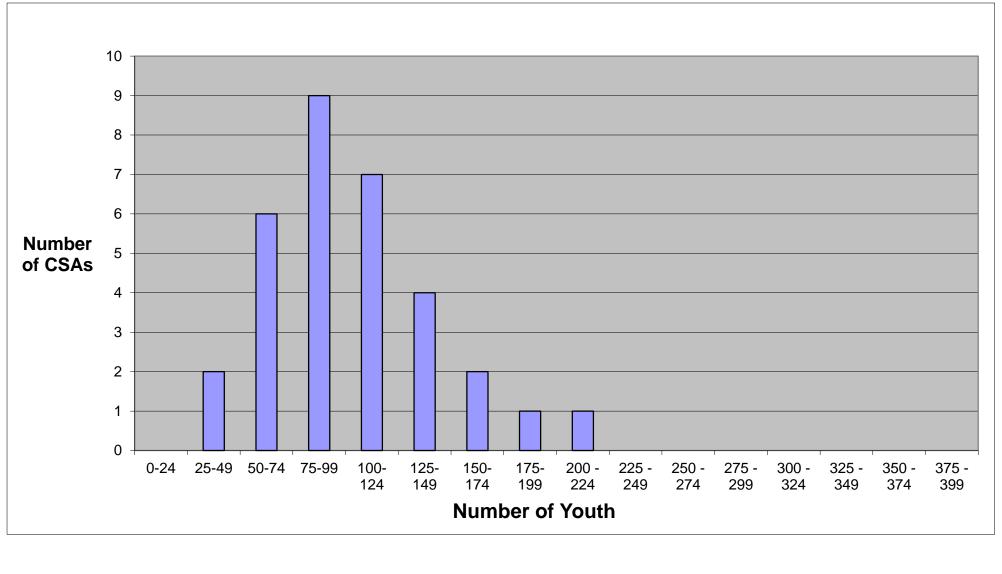

## Distribution of Youth Waiting at End of Month by CSA

**Distribution of Youth Waiting by Days Waiting for Current Month** 

Distribution of ICC Youth At End of Month by CSA for Current Month

|            |           | Consent   |         |              |                |             |          |       |       |
|------------|-----------|-----------|---------|--------------|----------------|-------------|----------|-------|-------|
|            | Goals Met | Withdrawn | Not SED | Family Moved | Disenrolled MH | Out of Home | Youth 21 | Other |       |
| Dec-15 (%) | 40%       | 30%       | 6%      | 4%           | 3%             | 5%          | 1%       | 11%   |       |
| YTD (%)    | 43%       | 29%       | 6%      | 6%           | 2%             | 3%          | 0%       | 10%   | Total |
| Youth      | 133       | 101       | 21      | 13           | 11             | 17          | 3        | 37    | 336   |
| YTD (N)    | 1005      | 667       | 145     | 146          | 49             | 79          | 11       | 225   | 2327  |