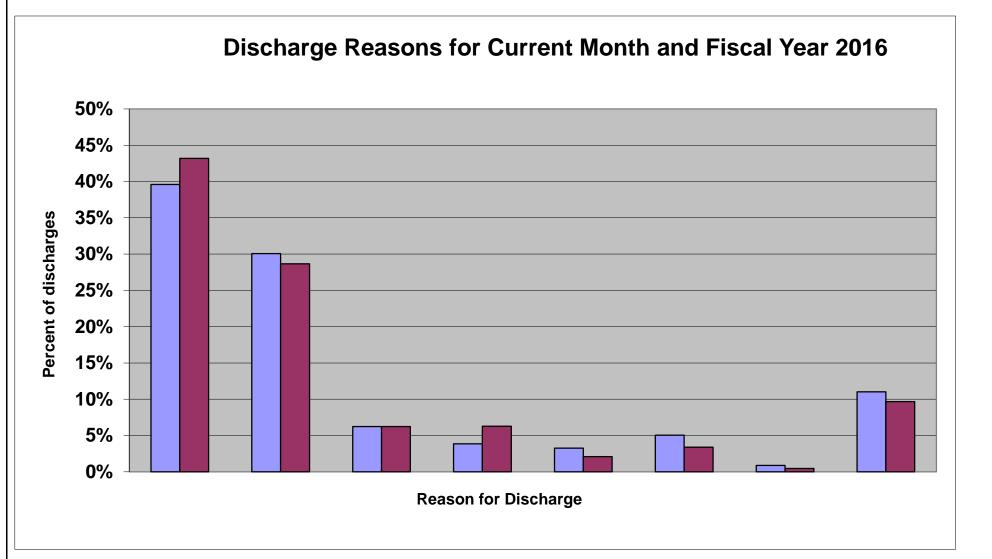

#### **Discharge Reasons**

**Goals Met:** Youth who no longer meets medical necessity criteria because goals have been met and continued services are not required in preventing worsening of behavioral health condition.

**Consent withdrawn:** Youth/family who indicate they no longer want services, either by formally withdrawing consent, or by no longer engaging in or participating in services.

**Not SED:** Youth who no longer meets medical necessity criteria due to SED criteria no longer being met.

Family Moved: Includes youth/family who move too far away for the current CSA or move out of the CSA area because of a change in caregiver.

**Disenrolled MH:** Includes youth disenrolled from MassHealth and youth still enrolled in MassHealth but disenrolled from an ICC eligible benefit category. Does not include youth changing to a different MCE.

Out of home: Includes youth who are placed out of home and unable to return to community even with ICC supports.

Youth 21: Youth who has aged out because he/she is now 21.

|            |                 |              |                |                 |               |                 |                 | Waiting to   |       |
|------------|-----------------|--------------|----------------|-----------------|---------------|-----------------|-----------------|--------------|-------|
|            |                 | Initial Appt | Family Not Yet |                 | Referred to   | Family Declines | Waiting for     | Schedule 1st |       |
|            | Service Started | Offered      | Reached        | Not MH Eligible | Other Service | Service         | Preferred Staff | Appt         |       |
| Dec-15 (%) | 24%             | 13%          | 16%            | 5%              | 5%            | 14%             | 0%              | 23%          |       |
| YTD (%)    | 53%             | 5%           | 5%             | 4%              | 6%            | 20%             | 0%              | 7%           | Total |
| Youth      | 180             | 95           | 117            | 39              | 41            | 105             | 1               | 174          | 752   |
| YTD (N)    | 2041            | 180          | 195            | 162             | 230           | 761             | 2               | 268          | 3839  |

## Distribution of Youth Waiting at End of Month by CSA

**Distribution of Youth Waiting by Days Waiting for Current Month** 

Distribution of ICC Youth At End of Month by CSA for Current Month

|            |           | Consent   |         |              |                |             |          |       |       |
|------------|-----------|-----------|---------|--------------|----------------|-------------|----------|-------|-------|
|            | Goals Met | Withdrawn | Not SED | Family Moved | Disenrolled MH | Out of Home | Youth 21 | Other |       |
| Dec-15 (%) | 40%       | 30%       | 6%      | 4%           | 3%             | 5%          | 1%       | 11%   |       |
| YTD (%)    | 43%       | 29%       | 6%      | 6%           | 2%             | 3%          | 0%       | 10%   | Total |
| Youth      | 133       | 101       | 21      | 13           | 11             | 17          | 3        | 37    | 336   |
| YTD (N)    | 1005      | 667       | 145     | 146          | 49             | 79          | 11       | 225   | 2327  |