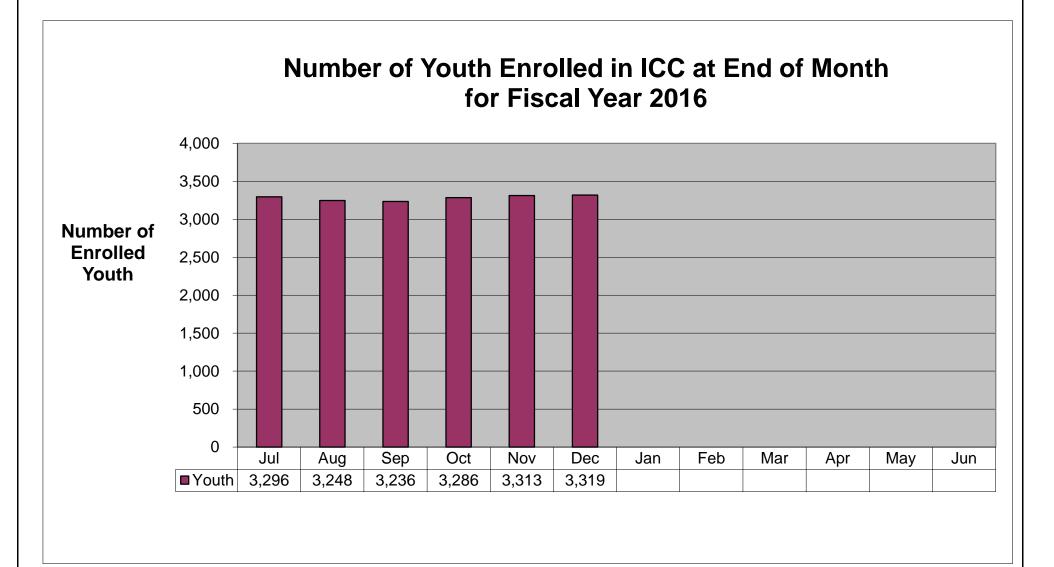

Average Caseload (All FTEs) = 10.2

Based on caseload per FTE rounded to nearest whole number. Does not include Senior Care Coordinator caseloads. Full Time = >.7 FTE. Graph shows 89% of youth enrolled. Prepared by the Massachusetts Behavioral Health Partnership on 1/29/2016.