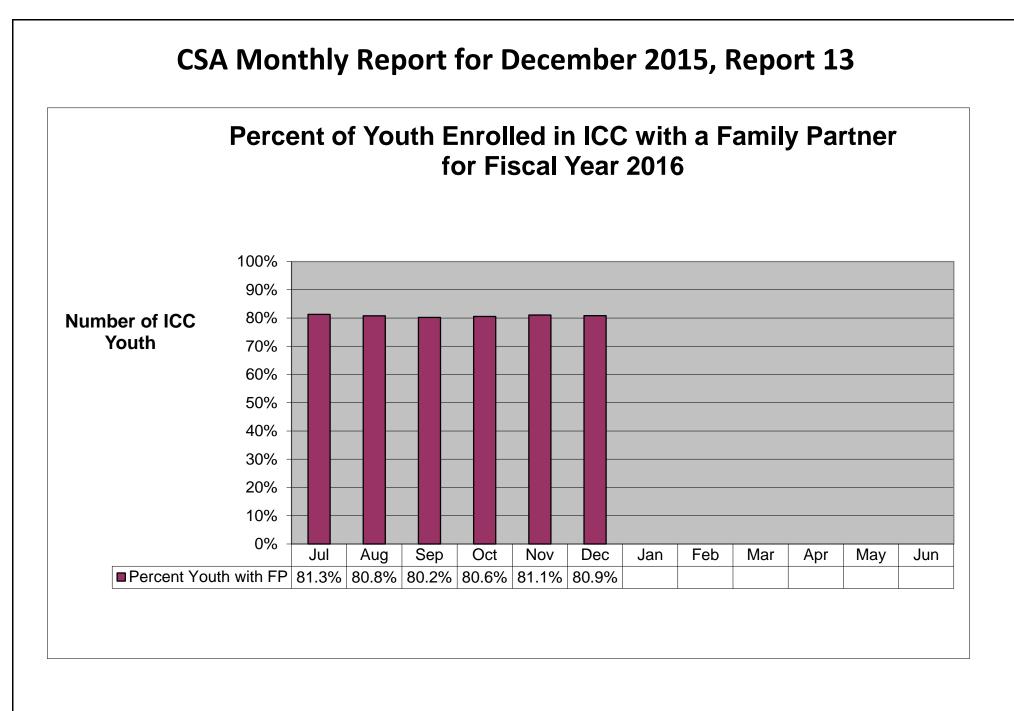

thdrawn         Not SED         Family Moved         Disenrolled MH         Out of Home         Youth 21           12.1         4.4         3.7         5.6         6.2         7.2         20.9           11.7         4.7         3.4         6.5         5.4         8.3         15.6           133         101         21         13         11         17         3 | Goals Met         Withdrawn         Not SED         Family Moved         Disenrolled MH         Out of Home         Youth 21         Other           12.1         4.4         3.7         5.6         6.2         7.2         20.9         4.8           11.7         4.7         3.4         6.5         5.4         8.3         15.6         7.0           133         101         21         13         11         17         3         37 |









Average Caseload (All FTEs) = 10.2

Based on caseload per FTE rounded to nearest whole number. Does not include Senior Care Coordinator caseloads. Full Time = >.7 FTE. Graph shows 89% of youth enrolled. Prepared by the Massachusetts Behavioral Health Partnership on 1/29/2016.