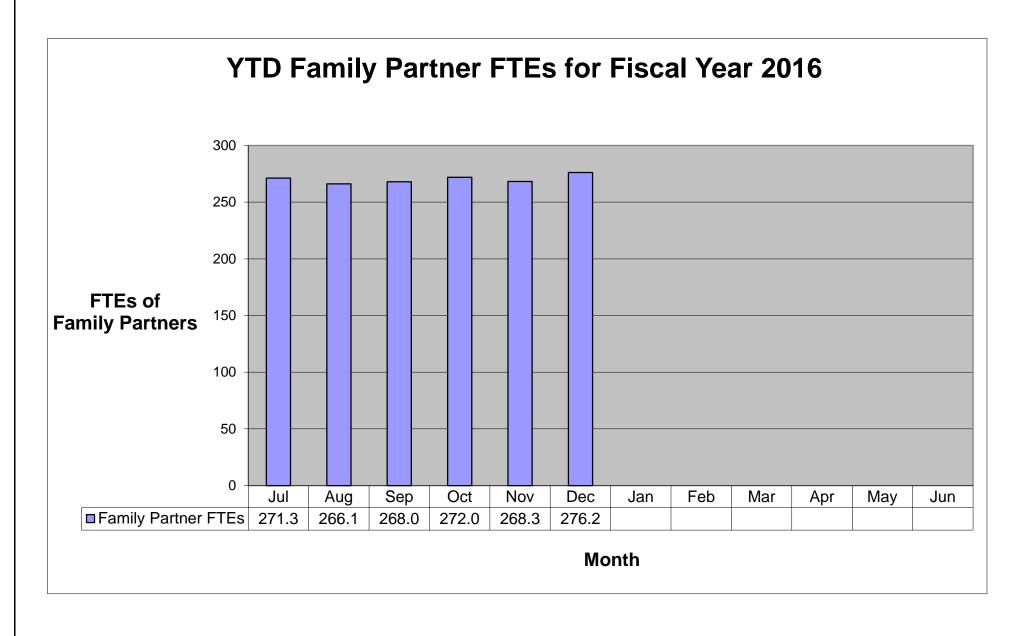

Withdrawn         Not SED         Family Moved         Disenrolled MH         Out of Home         Youth 21           12.1         4.4         3.7         5.6         6.2         7.2         20.9           11.7         4.7         3.4         6.5         5.4         8.3         15.6           133         101         21         13         11         17         3 | Goals Met         Withdrawn         Not SED         Family Moved         Disenrolled MH         Out of Home         Youth 21         Other           12.1         4.4         3.7         5.6         6.2         7.2         20.9         4.8           11.7         4.7         3.4         6.5         5.4         8.3         15.6         7.0           133         101         21         13         11         17         3         37 |









Average Caseload (All FTEs) = 10.2

Based on caseload per FTE rounded to nearest whole number. Does not include Senior Care Coordinator caseloads. Full Time = >.7 FTE. Graph shows 89% of youth enrolled. Prepared by the Massachusetts Behavioral Health Partnership on 1/29/2016.