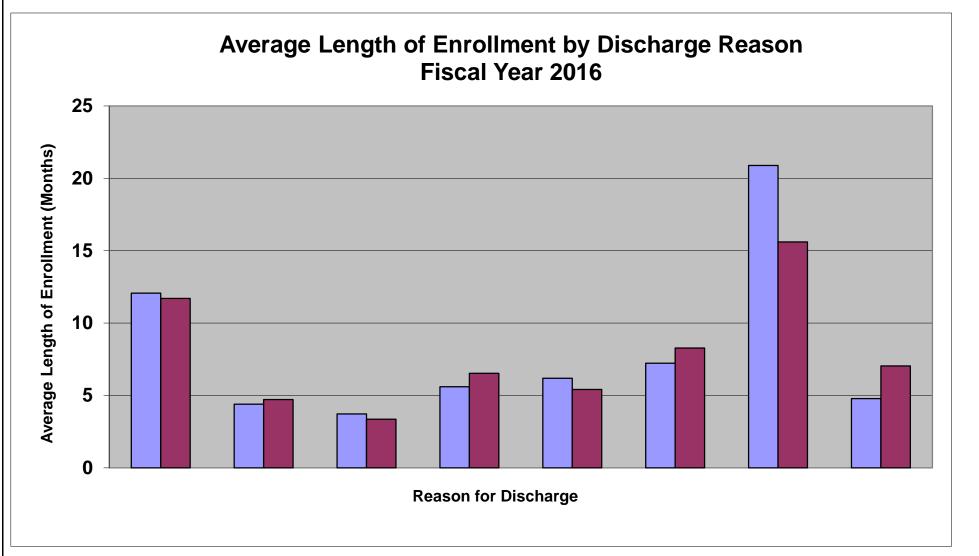

|           | Consent             |                                                                                                             |                                                                                                                                                                |                                                                                                                                                                                                                        |                                                                                                                                                                                                                                                                                  |                                                                                                                                                                                                                                                                                                                                         |                                                                                                                                                                                                                                                                                                                                                                                              |                                                                                                                                                                                                                                                                                                                                                                                                                                               |
|-----------|---------------------|-------------------------------------------------------------------------------------------------------------|----------------------------------------------------------------------------------------------------------------------------------------------------------------|------------------------------------------------------------------------------------------------------------------------------------------------------------------------------------------------------------------------|----------------------------------------------------------------------------------------------------------------------------------------------------------------------------------------------------------------------------------------------------------------------------------|-----------------------------------------------------------------------------------------------------------------------------------------------------------------------------------------------------------------------------------------------------------------------------------------------------------------------------------------|----------------------------------------------------------------------------------------------------------------------------------------------------------------------------------------------------------------------------------------------------------------------------------------------------------------------------------------------------------------------------------------------|-----------------------------------------------------------------------------------------------------------------------------------------------------------------------------------------------------------------------------------------------------------------------------------------------------------------------------------------------------------------------------------------------------------------------------------------------|
| Goals Met | Withdrawn           | Not SED                                                                                                     | Family Moved                                                                                                                                                   | Disenrolled MH                                                                                                                                                                                                         | Out of Home                                                                                                                                                                                                                                                                      | Youth 21                                                                                                                                                                                                                                                                                                                                | Other                                                                                                                                                                                                                                                                                                                                                                                        |                                                                                                                                                                                                                                                                                                                                                                                                                                               |
| 12.1      | 4.4                 | 3.7                                                                                                         | 5.6                                                                                                                                                            | 6.2                                                                                                                                                                                                                    | 7.2                                                                                                                                                                                                                                                                              | 20.9                                                                                                                                                                                                                                                                                                                                    | 4.8                                                                                                                                                                                                                                                                                                                                                                                          |                                                                                                                                                                                                                                                                                                                                                                                                                                               |
| 11.7      | 4.7                 | 3.4                                                                                                         | 6.5                                                                                                                                                            | 5.4                                                                                                                                                                                                                    | 8.3                                                                                                                                                                                                                                                                              | 15.6                                                                                                                                                                                                                                                                                                                                    | 7.0                                                                                                                                                                                                                                                                                                                                                                                          | Total                                                                                                                                                                                                                                                                                                                                                                                                                                         |
| 133       | 101                 | 21                                                                                                          | 13                                                                                                                                                             | 11                                                                                                                                                                                                                     | 17                                                                                                                                                                                                                                                                               | 3                                                                                                                                                                                                                                                                                                                                       | 37                                                                                                                                                                                                                                                                                                                                                                                           | 336                                                                                                                                                                                                                                                                                                                                                                                                                                           |
| 1005      | 667                 | 145                                                                                                         | 146                                                                                                                                                            | 49                                                                                                                                                                                                                     | 79                                                                                                                                                                                                                                                                               | 11                                                                                                                                                                                                                                                                                                                                      | 225                                                                                                                                                                                                                                                                                                                                                                                          | 2327                                                                                                                                                                                                                                                                                                                                                                                                                                          |
|           | 12.1<br>11.7<br>133 | Goals Met         Withdrawn           12.1         4.4           11.7         4.7           133         101 | Goals Met         Withdrawn         Not SED           12.1         4.4         3.7           11.7         4.7         3.4           133         101         21 | Goals Met         Withdrawn         Not SED         Family Moved           12.1         4.4         3.7         5.6           11.7         4.7         3.4         6.5           133         101         21         13 | Goals Met         Withdrawn         Not SED         Family Moved         Disenrolled MH           12.1         4.4         3.7         5.6         6.2           11.7         4.7         3.4         6.5         5.4           133         101         21         13         11 | Goals Met         Withdrawn         Not SED         Family Moved         Disenrolled MH         Out of Home           12.1         4.4         3.7         5.6         6.2         7.2           11.7         4.7         3.4         6.5         5.4         8.3           133         101         21         13         11         17 | Goals Met         Withdrawn         Not SED         Family Moved         Disenrolled MH         Out of Home         Youth 21           12.1         4.4         3.7         5.6         6.2         7.2         20.9           11.7         4.7         3.4         6.5         5.4         8.3         15.6           133         101         21         13         11         17         3 | Goals Met         Withdrawn         Not SED         Family Moved         Disenrolled MH         Out of Home         Youth 21         Other           12.1         4.4         3.7         5.6         6.2         7.2         20.9         4.8           11.7         4.7         3.4         6.5         5.4         8.3         15.6         7.0           133         101         21         13         11         17         3         37 |