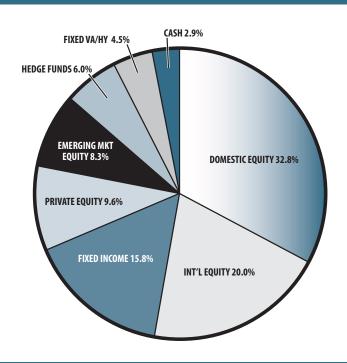

ar Fully Funded                         |          | 2035                     |
| <ul><li>Unfunded Liability</li></ul>        |          | \$80.2 M                 |
| ► Total Pension Appropriation (Fiscal 2020) |          | \$7.9 M                  |
|                                             | ACTIVE   | RETIRED                  |
| <ul><li>Number of Members</li></ul>         | 493      | 410                      |
| ► Total Payroll/Benefit                     | \$29.4 M | \$11.6 M                 |
| <ul><li>Average Salary/Benefit</li></ul>    | \$59,600 | \$28,400                 |
| ► Average Age                               | 47       | 75                       |
| ► Average Service                           | 12 years | NA                       |

# ASSET ALLOCATION (12/31/19)



## **EARNED INCOME OF DISABILITY RETIREES (2018)**

| 24     |
|--------|
| 8      |
| 0      |
| \$0.00 |
|        |

| ▶ 2019 Return            | 18.21%    |
|--------------------------|-----------|
| ▶ 2019 Market Value      | \$127.8 M |
| ▶ 2015-2019 (Annualized) | 6.99%     |
| ▶ 1985-2019 (Annualized) | 8.04%     |