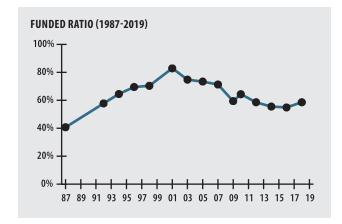

## **ACTUARIAL**

| ► Funded Ratio                              |          | 58.6%                    |
|---------------------------------------------|----------|--------------------------|
| <ul><li>Date of Last Valuation</li></ul>    |          | 1/1/18                   |
| ► Actuary                                   |          | KMS                      |
| ► Assumed Rate of Return                    |          | 7.50%                    |
| ► Funding Schedule                          |          | 4.0% Increasing Phase-In |
| ▶ Year Fully Funded                         |          | 2035                     |
| <ul><li>Unfunded Liability</li></ul>        |          | \$80.2 M                 |
| ► Total Pension Appropriation (Fiscal 2020) |          | \$7.9 M                  |
|                                             | ACTIVE   | RETIRED                  |
| <ul><li>Number of Members</li></ul>         | 493      | 410                      |
| ► Total Payroll/Benefit                     | \$29.4 M | \$11.6 M                 |
| <ul><li>Average Salary/Benefit</li></ul>    | \$59,600 | \$28,400                 |
| ► Average Age                               | 47       | 75                       |
| ► Average Service                           | 12 years | NA                       |